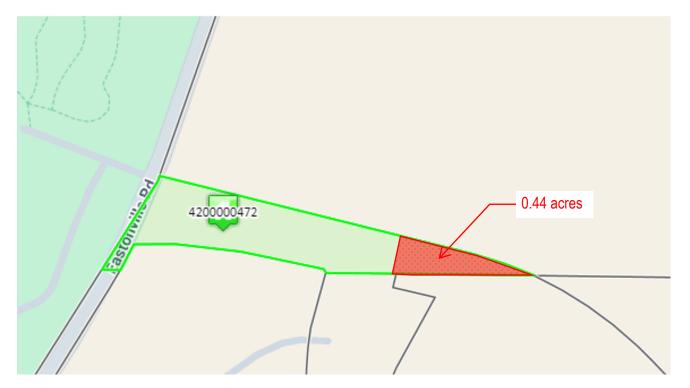

# OVERVIEW

| Owner:             | 4 SITE INVESTMENTS LLC                                                                                                                                                                                                                                                                                                                                                                                                                                                                                                                                                        |
|--------------------|-------------------------------------------------------------------------------------------------------------------------------------------------------------------------------------------------------------------------------------------------------------------------------------------------------------------------------------------------------------------------------------------------------------------------------------------------------------------------------------------------------------------------------------------------------------------------------|
| Mailing Address:   | 1271 KELLY JOHNSON BLVD STE 100 COLORADO SPRINGS CO, 80920                                                                                                                                                                                                                                                                                                                                                                                                                                                                                                                    |
| Location:          | EASTONVILLE RD                                                                                                                                                                                                                                                                                                                                                                                                                                                                                                                                                                |
| Tax Status:        | Taxable                                                                                                                                                                                                                                                                                                                                                                                                                                                                                                                                                                       |
| Zoning:            | PUD                                                                                                                                                                                                                                                                                                                                                                                                                                                                                                                                                                           |
| Plat No:           | -                                                                                                                                                                                                                                                                                                                                                                                                                                                                                                                                                                             |
| Legal Description: | TR OF LAND IN THE N2 SEC 21-12-64 DESC AS FOLS: COM AT THE SE COR OF SD SEC 21, TH ALG<br>THE E LN OF SEC 21 N00-52-28W 2648.00 FT TO THE NE COR OF THE SE4, TH N89-90-98W 2496.56<br>FT TO THE POB; TH CONT N89-90-98W 1136.98 FT, TH ALG THE ARC OF A CUR TO THE L HAVING A<br>RAD OF 1330.00 FT, A C/A OF 09-53-60, DIST OF 229.74 FT, WHICH CHORD BEARS N60-46-11W, TH<br>N19-19-59E 15.32 FT, TH S78-54-30E 844.14 FT, TH ALG THE ARC OF A CUR TO R HAVING A RAD OF<br>1060.00 FT, A C/A OF 11-67-41, DIST OF 219.21 FT TO THE POB, EX THAT PT CONV BY REC#<br>222139510 |