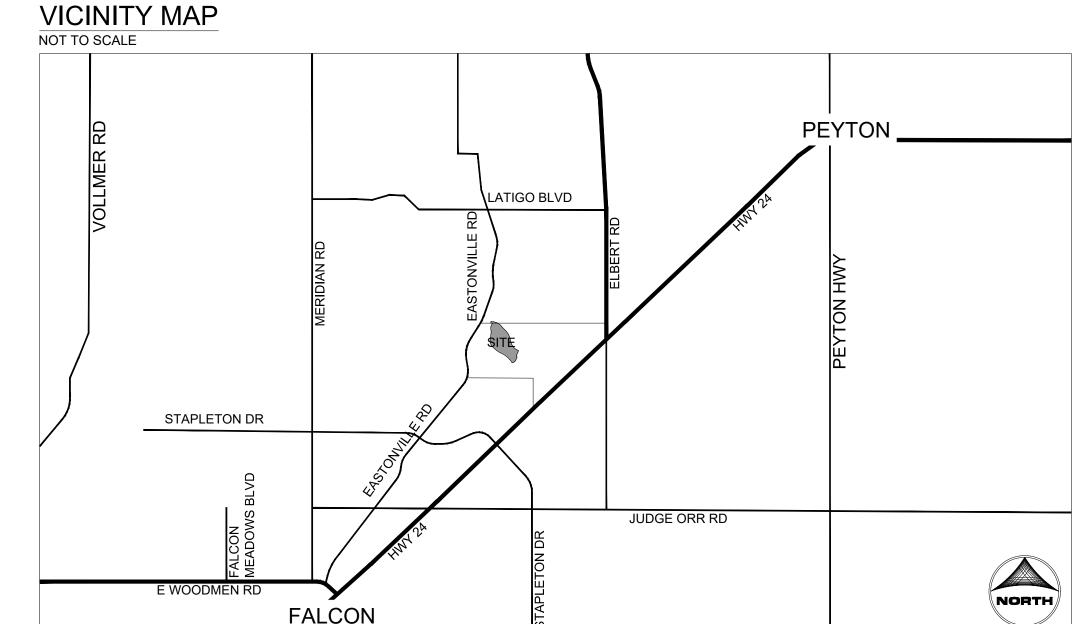

### SITE DATA

**EXISTING ZONING:** PROPOSED ZONING:

RR-2.5 PUD

delete because this will be recorded; delete vicinity Map its already on the first page of plan set

ADDRESSED. SHEET 1 & 2 HAVE BEEN CONSOLIDATED INTO ONE SHEET