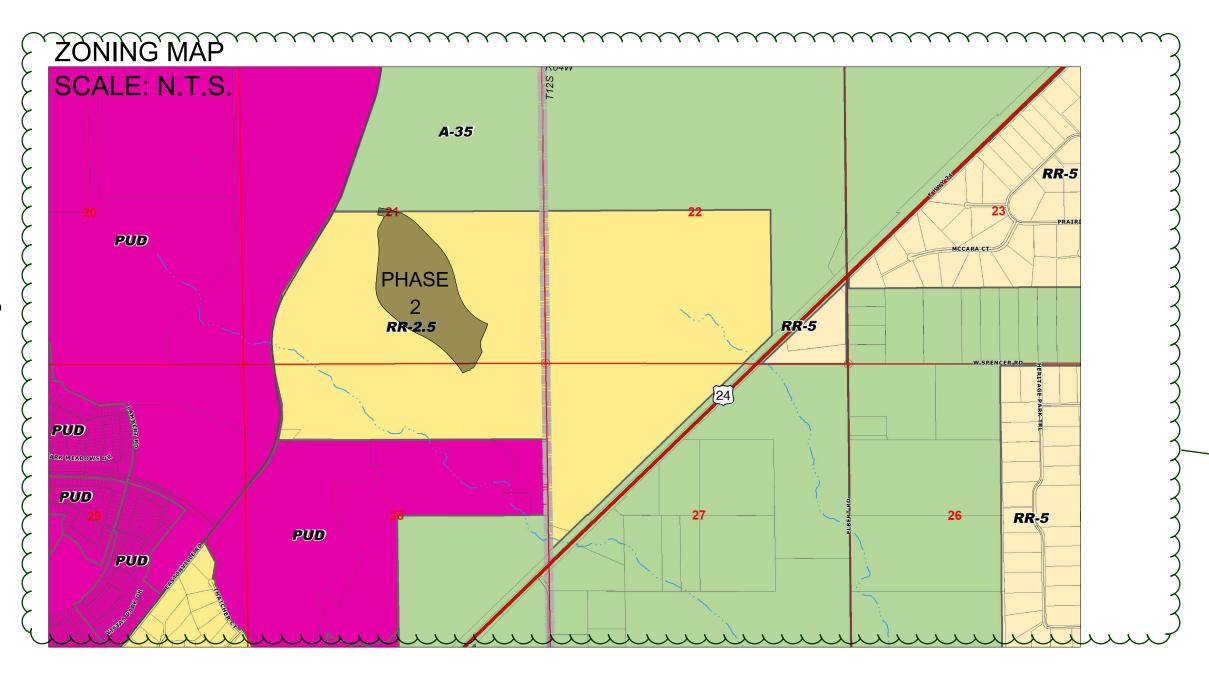

### SITE DATA

**EXISTING ZONING:** PROPOSED ZONING:

RR-2.5 PUD

delete because this will be recorded; delete vicinity Map its already on the first page of plan set

ADDRESSED. SHEET 1 & 2 HAVE BEEN CONSOLIDATED INTO ONE SHEET