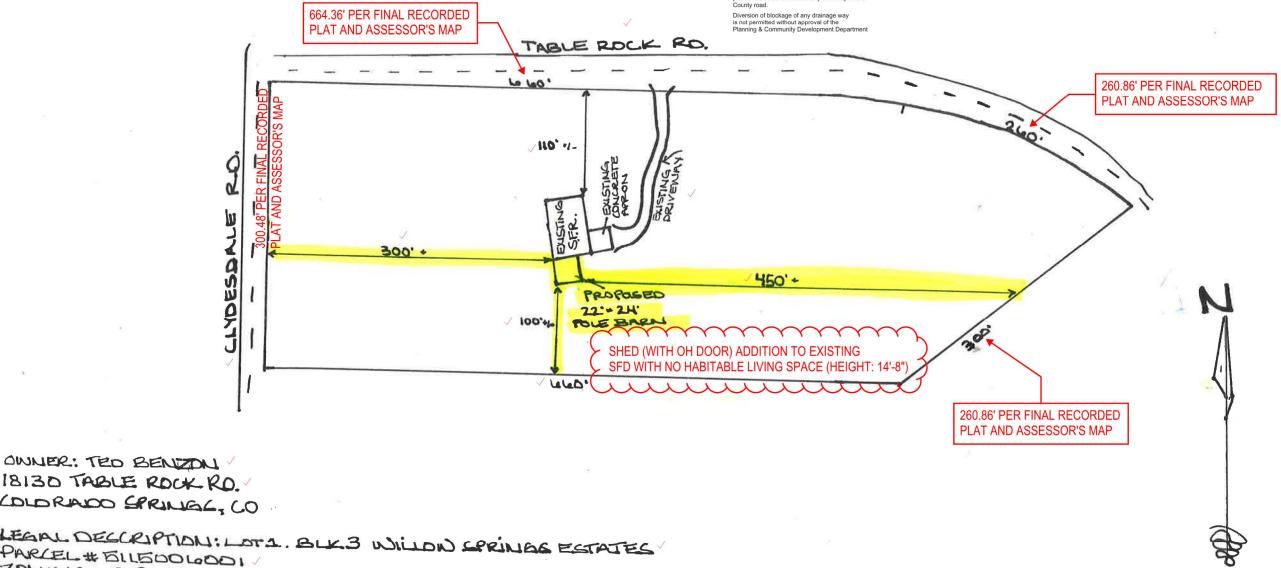

ZONING: RR-5 / ACRES: 5.23

DRAWN BY: STEEL STRUCTURES AMERICA, INC. JESSICA PERSICA 718120

# RESIDENTIAL

**2017 PPRBC** 

Parcel: 5115006001

Map #: 310G

Address: 18130 TABLE ROCK RD, COLORADO SPRINGS

Received: 23-Jun-2020

23-Jun-2020 (GITA)

**Description:** 

**SHED** 

Contractor: STEEL STRUCTURES AMERICA INC.

Type of Unit: