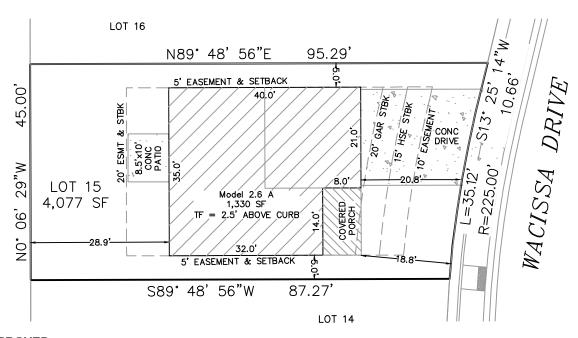

# PLOT PLAN (THIS IS NOT A PROPERTY SURVEY) 6212 WACISSA DRIVE

SFD22804 PLAT 14462 PUD

SCALE 1" = 20'

Released for Permit

05/16/20 Price Peak 17 PM

REGIONAL Building Department

Becky A

ENUMERATION

Top of Foundation = 2.5' ABOVE CURB / PLAN 2.6A / B LOT

SETBACKS: FRONT=15'H/20'G SIDES=5'/10' REAR=15' ZONED: PUD DATE: 3/2/22

REV1: 4/13/22

ADDRESS:
6212 WACISSA DRIVE
COLORADO SPRINGS, CO
TAX ID# 5513310015
LEGAL DESCRIPTION: LOT 15
LORSON RANCH EAST FILING
NO. 2, EL PASO COUNTY, CO

LOT AREA:
4,077 SF
HOUSE W/PORCH
PRINT:
1,330 SF
COVERAGE:
32.6%

EASEMENTS AS RECORDED IN PLAT RECORDS AND ARE FOR PUBLIC UTILITIES, PUBLIC IMPROVEMENTS, & DRAINAGE PURPOSES Job# 210503

WINDSOR RIDGE HOMES (719)499-6136