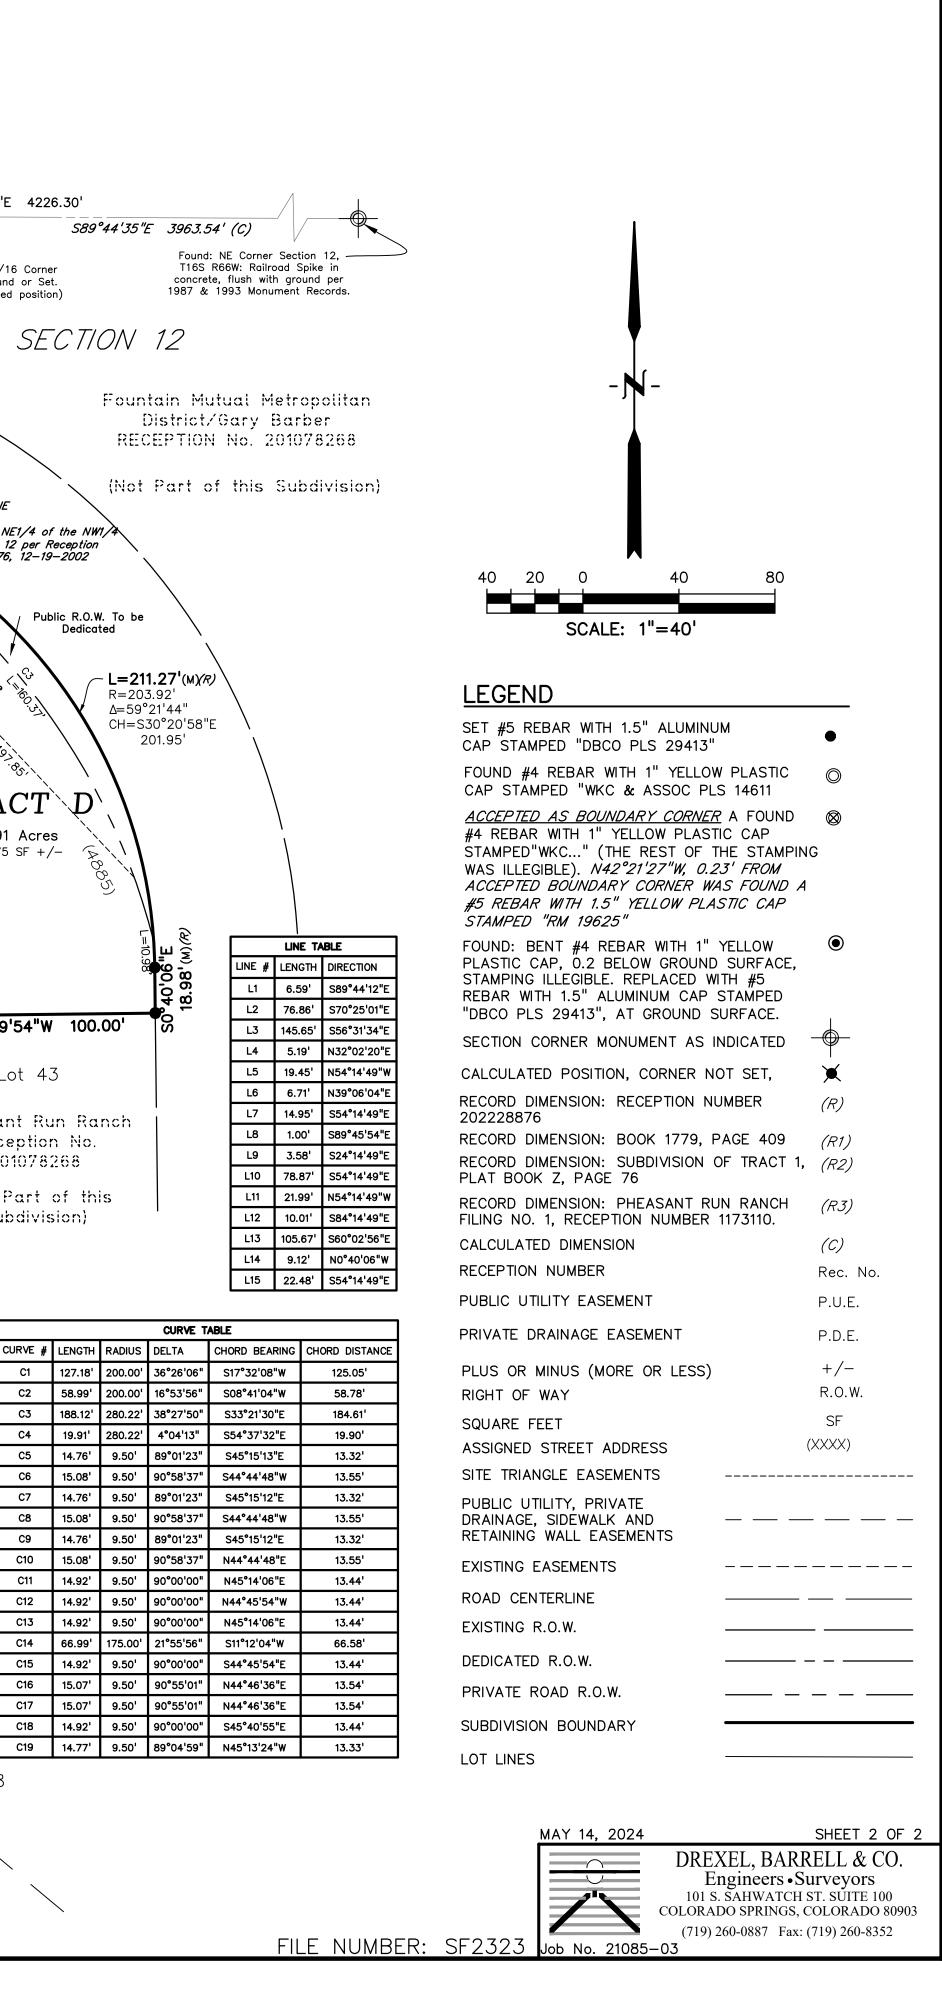

1) S70°41'33"E, 58.84 FEET;

2) S60°02'56"E, 241.03 FEET TO A POINT OF CURVE TO THE RIGHT;

3) 211.27 FEET ALONG THE ARC OF SAID CURVE TO THE RIGHT, SAID ARC HAVING A RADIUS OF 201.95 FEET, A CENTRAL ANGLE OF 59'21'44", AND BEING SUBTENDED BY A CHORD BEARING S30'20'58"E, 201.95 FEET;

4) S00°40'06"E, 18.98 FEET TO THE NORTHEAST CORNER OF LOT 43 OF PHEASANT RUN RANCH FILING NO. , THE PLAT THEREOF RECORDED IN PLAT BOOK X3 AT PAGE 18 OF THE RECORDS OF THE COUNTY OF EL PASO, STATE OF COLORADO;

2. THE BEARINGS AS SHOWN HEREON ARE BASED UPON THE CONSIDERATION THAT THE NORTH LINE OF THE NW1/4 OF THE NW1/4 OF SECTION 12, TOWNSHIP 16 SOUTH, RANGE 66 WEST OF THE SIXTH P.M. HAVING A BEARING OF SOUTH 89'44'12" EAST, BEING A GRID BEARING OF THE COLORADO STATE PLAIN COORDINATE SYSTEM, CENTRAL ZONE, DERIVED FROM RTK GPS OBSERVATIONS OF 180 EPOCHS, ON 1/21/2021, SAID LINE

3. THE LINEAL UNIT OF MEASURE IS THE U.S. SURVEY FOOT. ALL DISTANCES AND BEARINGS BETWEEN SET AND FOUND MONUMENTS ARE AS MEASURED UNLESS OTHERWISE NOTED. THE TOTAL AREA OF THE SUBDIVISION IS BASED ON THE MEASURED DIMENSIONS AS SHOWN HEREON