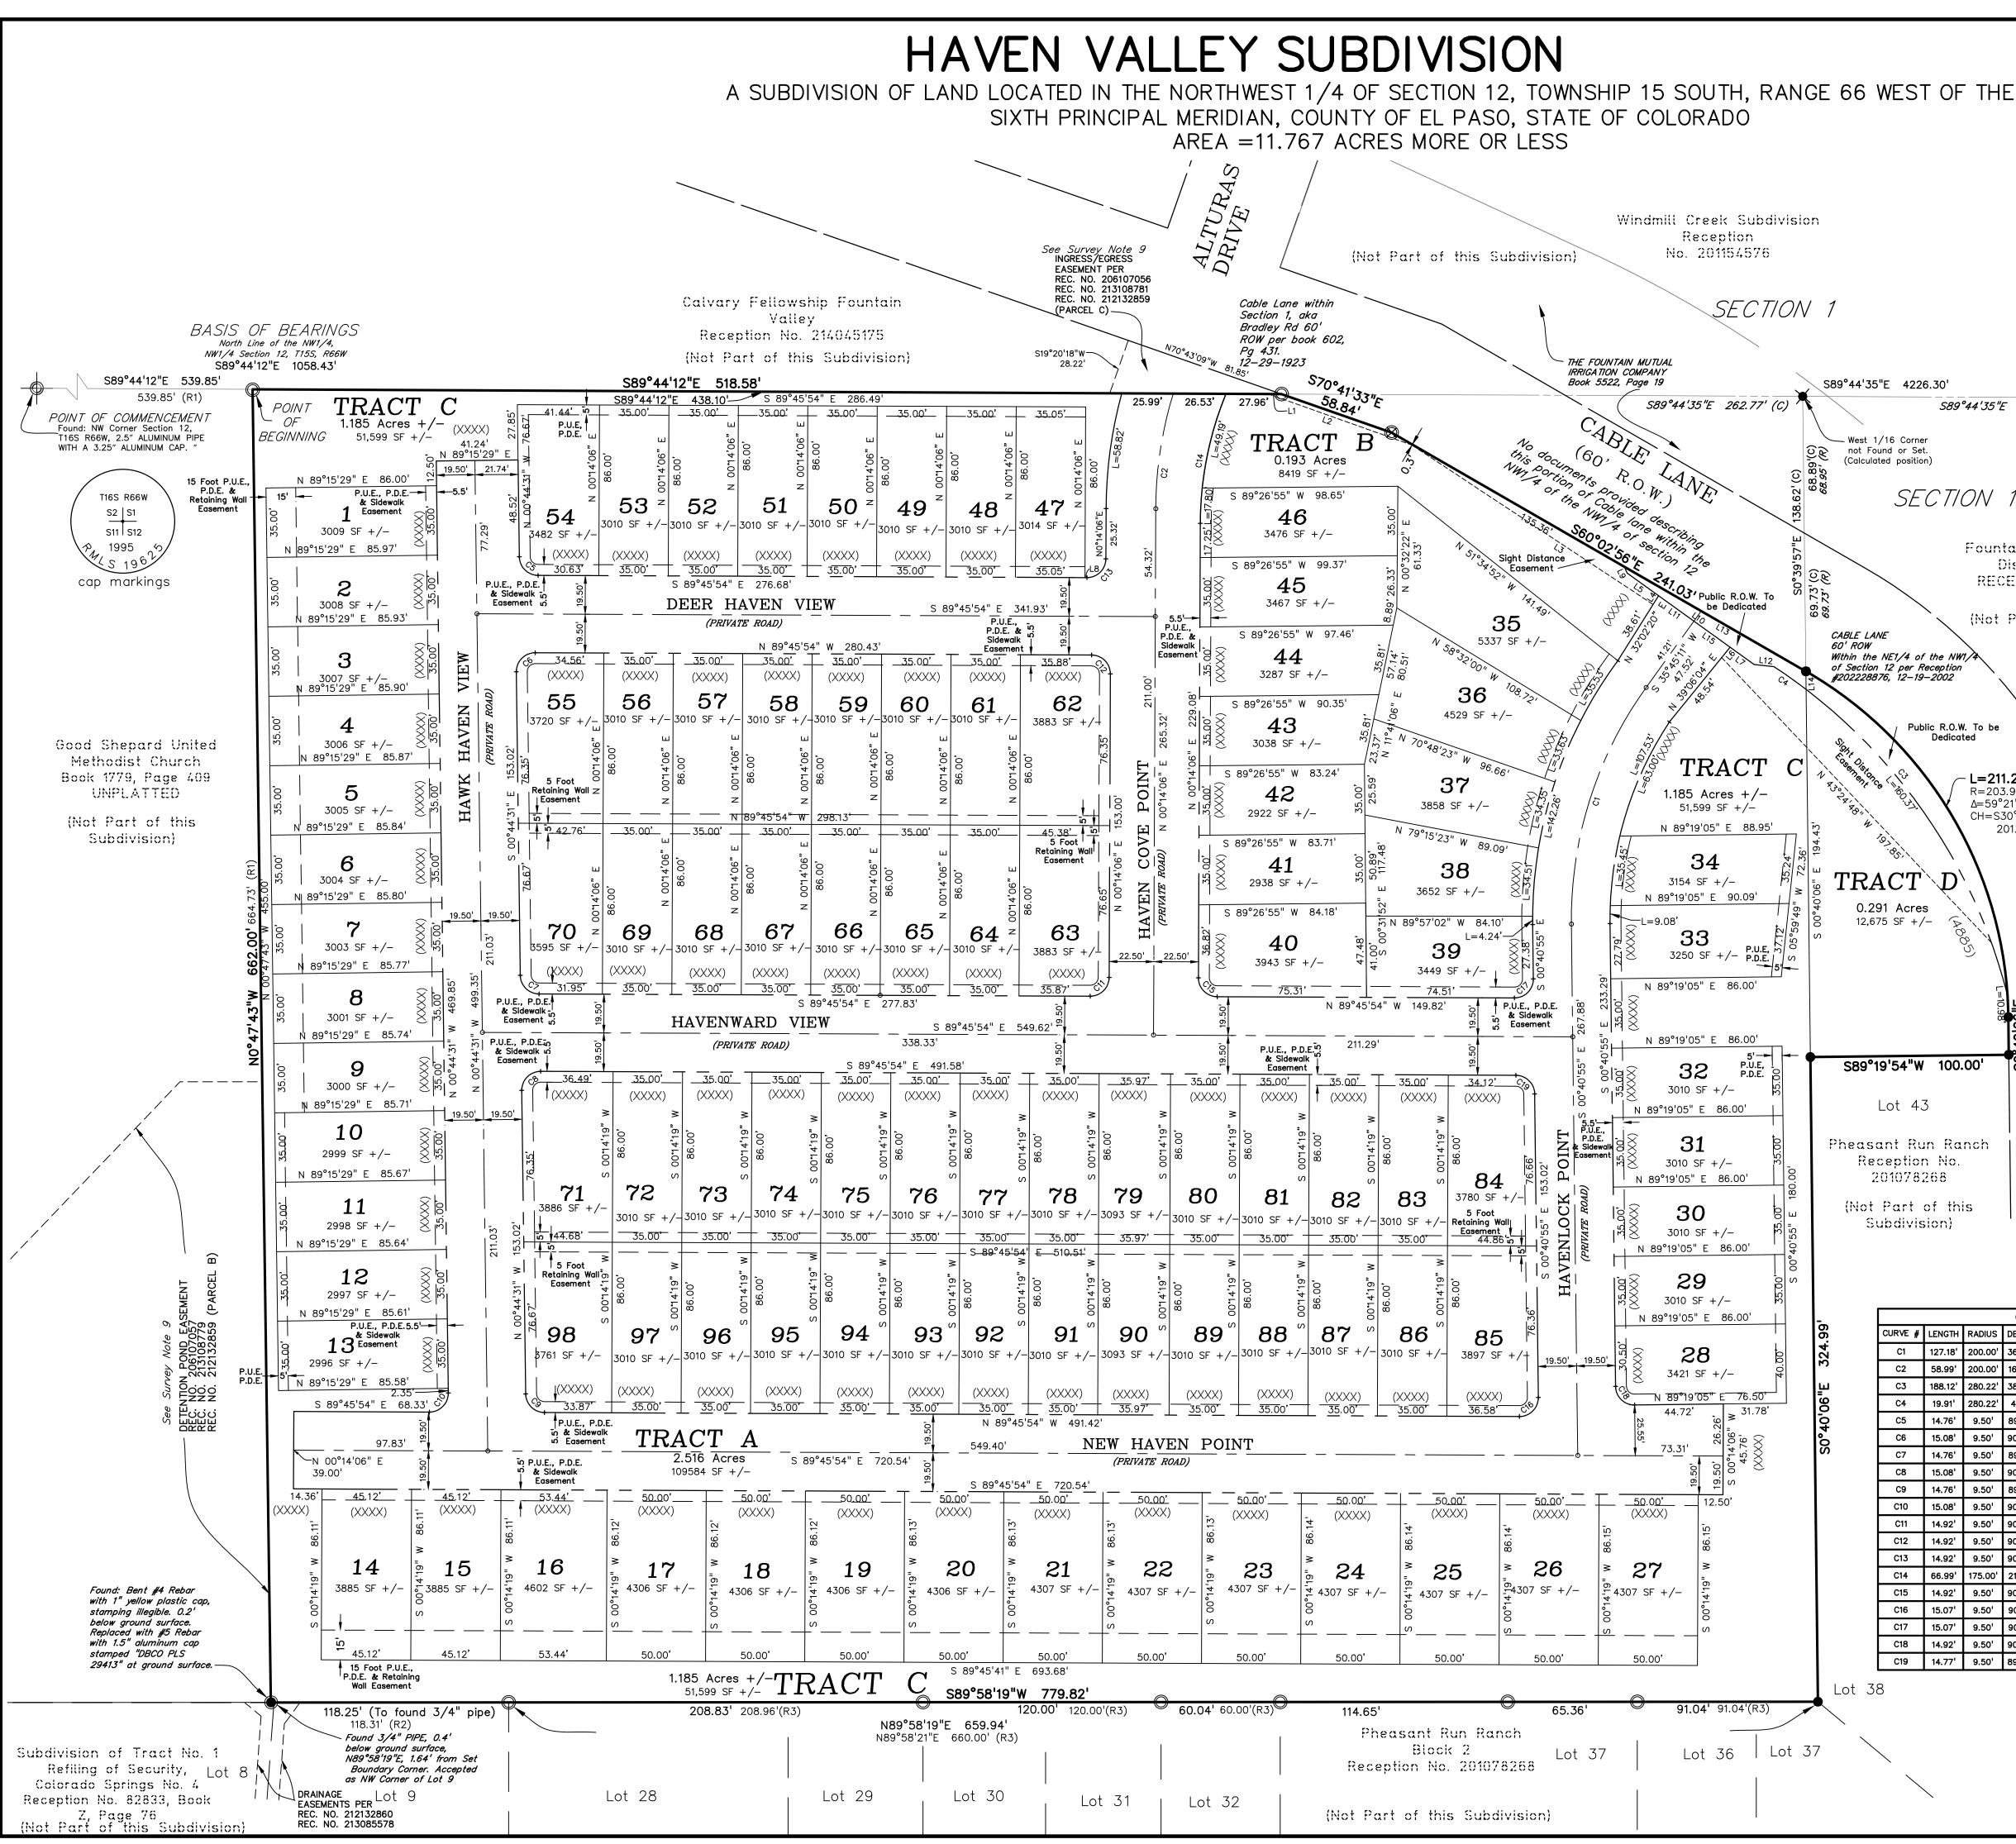

THE ABOVE-DESCRIBED PARCELS OF LAND BEING MORE PARTICULARLY DESCRIBED AS FOLLOWS:

COMMENCING AT THE NORTHWEST CORNER OF SAID SECTION 12 AND CONSIDERING THE NORTH LINE OF THE NW 1/4 OF THE NW 1/4 OF SECTION 12 TO BEAR S89'44'12"E, 1058.43 FEET, WITH ALL BEARINGS CONTAINED HEREIN RELATIVE THERETO. SAID LINE MONUMENTED AT THE WESTERLY TERMINUS BY A FOUND 2.5" ALUMINUM PIPE WITH A 3.25" ALUMINUM CAP STAMPED "T16S R66W 2 1 11 12 1995 RMLS NO. 19625" AND AT THE EASTERLY TERMINUS BY A FOUND #4 REBAR WITH A 1" YELLOW PLASTIC CAP STAMPED

"WKC & ASSOC PLS 14611"; THENCE ALONG SAID NORTH LINE, S89'44'12"E, 539.85 FEET TO THE TRUE POINT OF BEGINNING; THENCE CONTINUING ALONG THE NORTH LINE OF SAID NW 1/4 OF THE NW 1/4, S89'44'12"E, 518.58 FEET TO THE SOUTHERLY RIGHT-OF-WAY LINE OF CABLE LANE; THENCE ALONG SAID SOUTHERLY RIGHT-OF-WAY LINE THE FOLLOWING FOUR (4) COURSES:

1) S70°41'33"E, 58.84 FEET;

2) S60°02'56"E, 241.03 FEET TO A POINT OF CURVE TO THE RIGHT;

3) 211.27 FEET ALONG THE ARC OF SAID CURVE TO THE RIGHT, SAID ARC HAVING A RADIUS OF 201.95 FEET, A CENTRAL ANGLE OF 59'21'44", AND BEING SUBTENDED BY A CHORD BEARING S30'20'58"E, 201.95 FEET;

4) S00°40'06"E, 18.98 FEET TO THE NORTHEAST CORNER OF LOT 43 OF PHEASANT RUN RANCH FILING NO. , THE PLAT THEREOF RECORDED IN PLAT BOOK X3 AT PAGE 18 OF THE RECORDS OF THE COUNTY OF EL PASO, STATE OF COLORADO;

THENCE ALONG THE NORTH LINE OF SAID LOT 43, S89'19'54"W, 100.00 FEET TO THE WEST LINE OF SAID PHEASANT RUN RANCH FILING NO. 1,

THENCE ALONG SAID WEST LINE SO0'40'06"E, 324.99 FEET TO THE NORTH LINE OF SAID PHEASANT RUN RANCH FILING NO. 1 AND THE NORTHEAST CORNER OF LOT 37 OF PHEASANT RUN RANCH FILING NO. 1; THENCE ALONG SAID NORTH LINE OF PHEASANT RUN RANCH FILING NO. 1 AND ALONG THE NORTH LINE OF THE "SUBDIVISION OF TRACT NO. 1 REFILING OF THE SECURITY, COLORADO ADDITION NO. 4 EL PASO COUNTY, COLORADO", THE PLAT THEREOF RECORDED IN PLAT BOOK Z AT PAGE 76 OF THE RECORDS OF THE COUNTY OF EL PASO, STATE OF COLORADO, S89'58'19"W, 779.82 FEET TO THE EAST LINE OF THAT TRACT OF LAND AS DESCRIBED IN BOOK 1779 AT PAGE 409 OF THE RECORDS OF THE COUNTY OF EL PASO, STATE OF COLORADO;

THENCE ALONG SAID EAST LINE NO0°47'43"W, 662.00 FEET TO THE TRUE POINT OF BEGINNING

THE ABOVE-DESCRIBED TRACT OF LAND CONTAINS 11.767 ACRES OR 512,560 SQUARE FEET, MORE OR LESS.

# HAVEN VALLEY SUBDIVISION

A SUBDIVISION OF LAND LOCATED IN THE NORTHWEST 1/4 OF SECTION 12, TOWNSHIP 15 SOUTH, RANGE 66 V SIXTH PRINCIPAL MERIDIAN, COUNTY OF EL PASO, STATE OF COLORADO AREA =11.767 ACRES MORE OR LESS