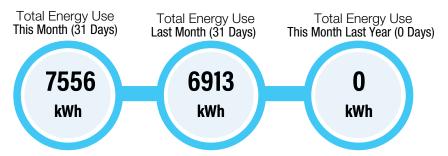

COLORADO SPRINGS

Rate: RESIDENTIAL
Bill Type: Regular
Meter Number: 335791768
Prior Reading: 40210
Present Reading: 47766
kWh Use: 7556