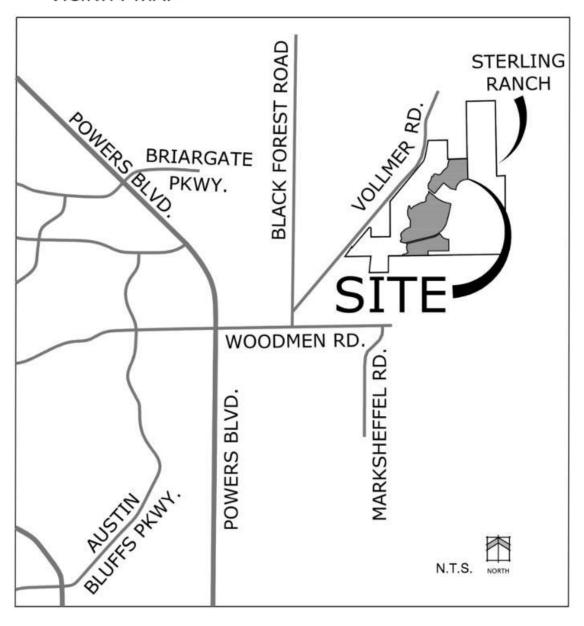

## VICINITY MAP

Count: 12

50

디

7021

Postage

Sent To

Total Postage an

Sincerely,

Andrea Barlow, AICP

Principal

See reverse side for vicinity map.

| Location        | East of Vollmer Road                        |
|-----------------|---------------------------------------------|
| Existing Zoning | RR-5                                        |
| Proposed Zoning | RS-5000 (Residential Suburban   301.679 AC) |
| Vicinity Map    | Attached                                    |