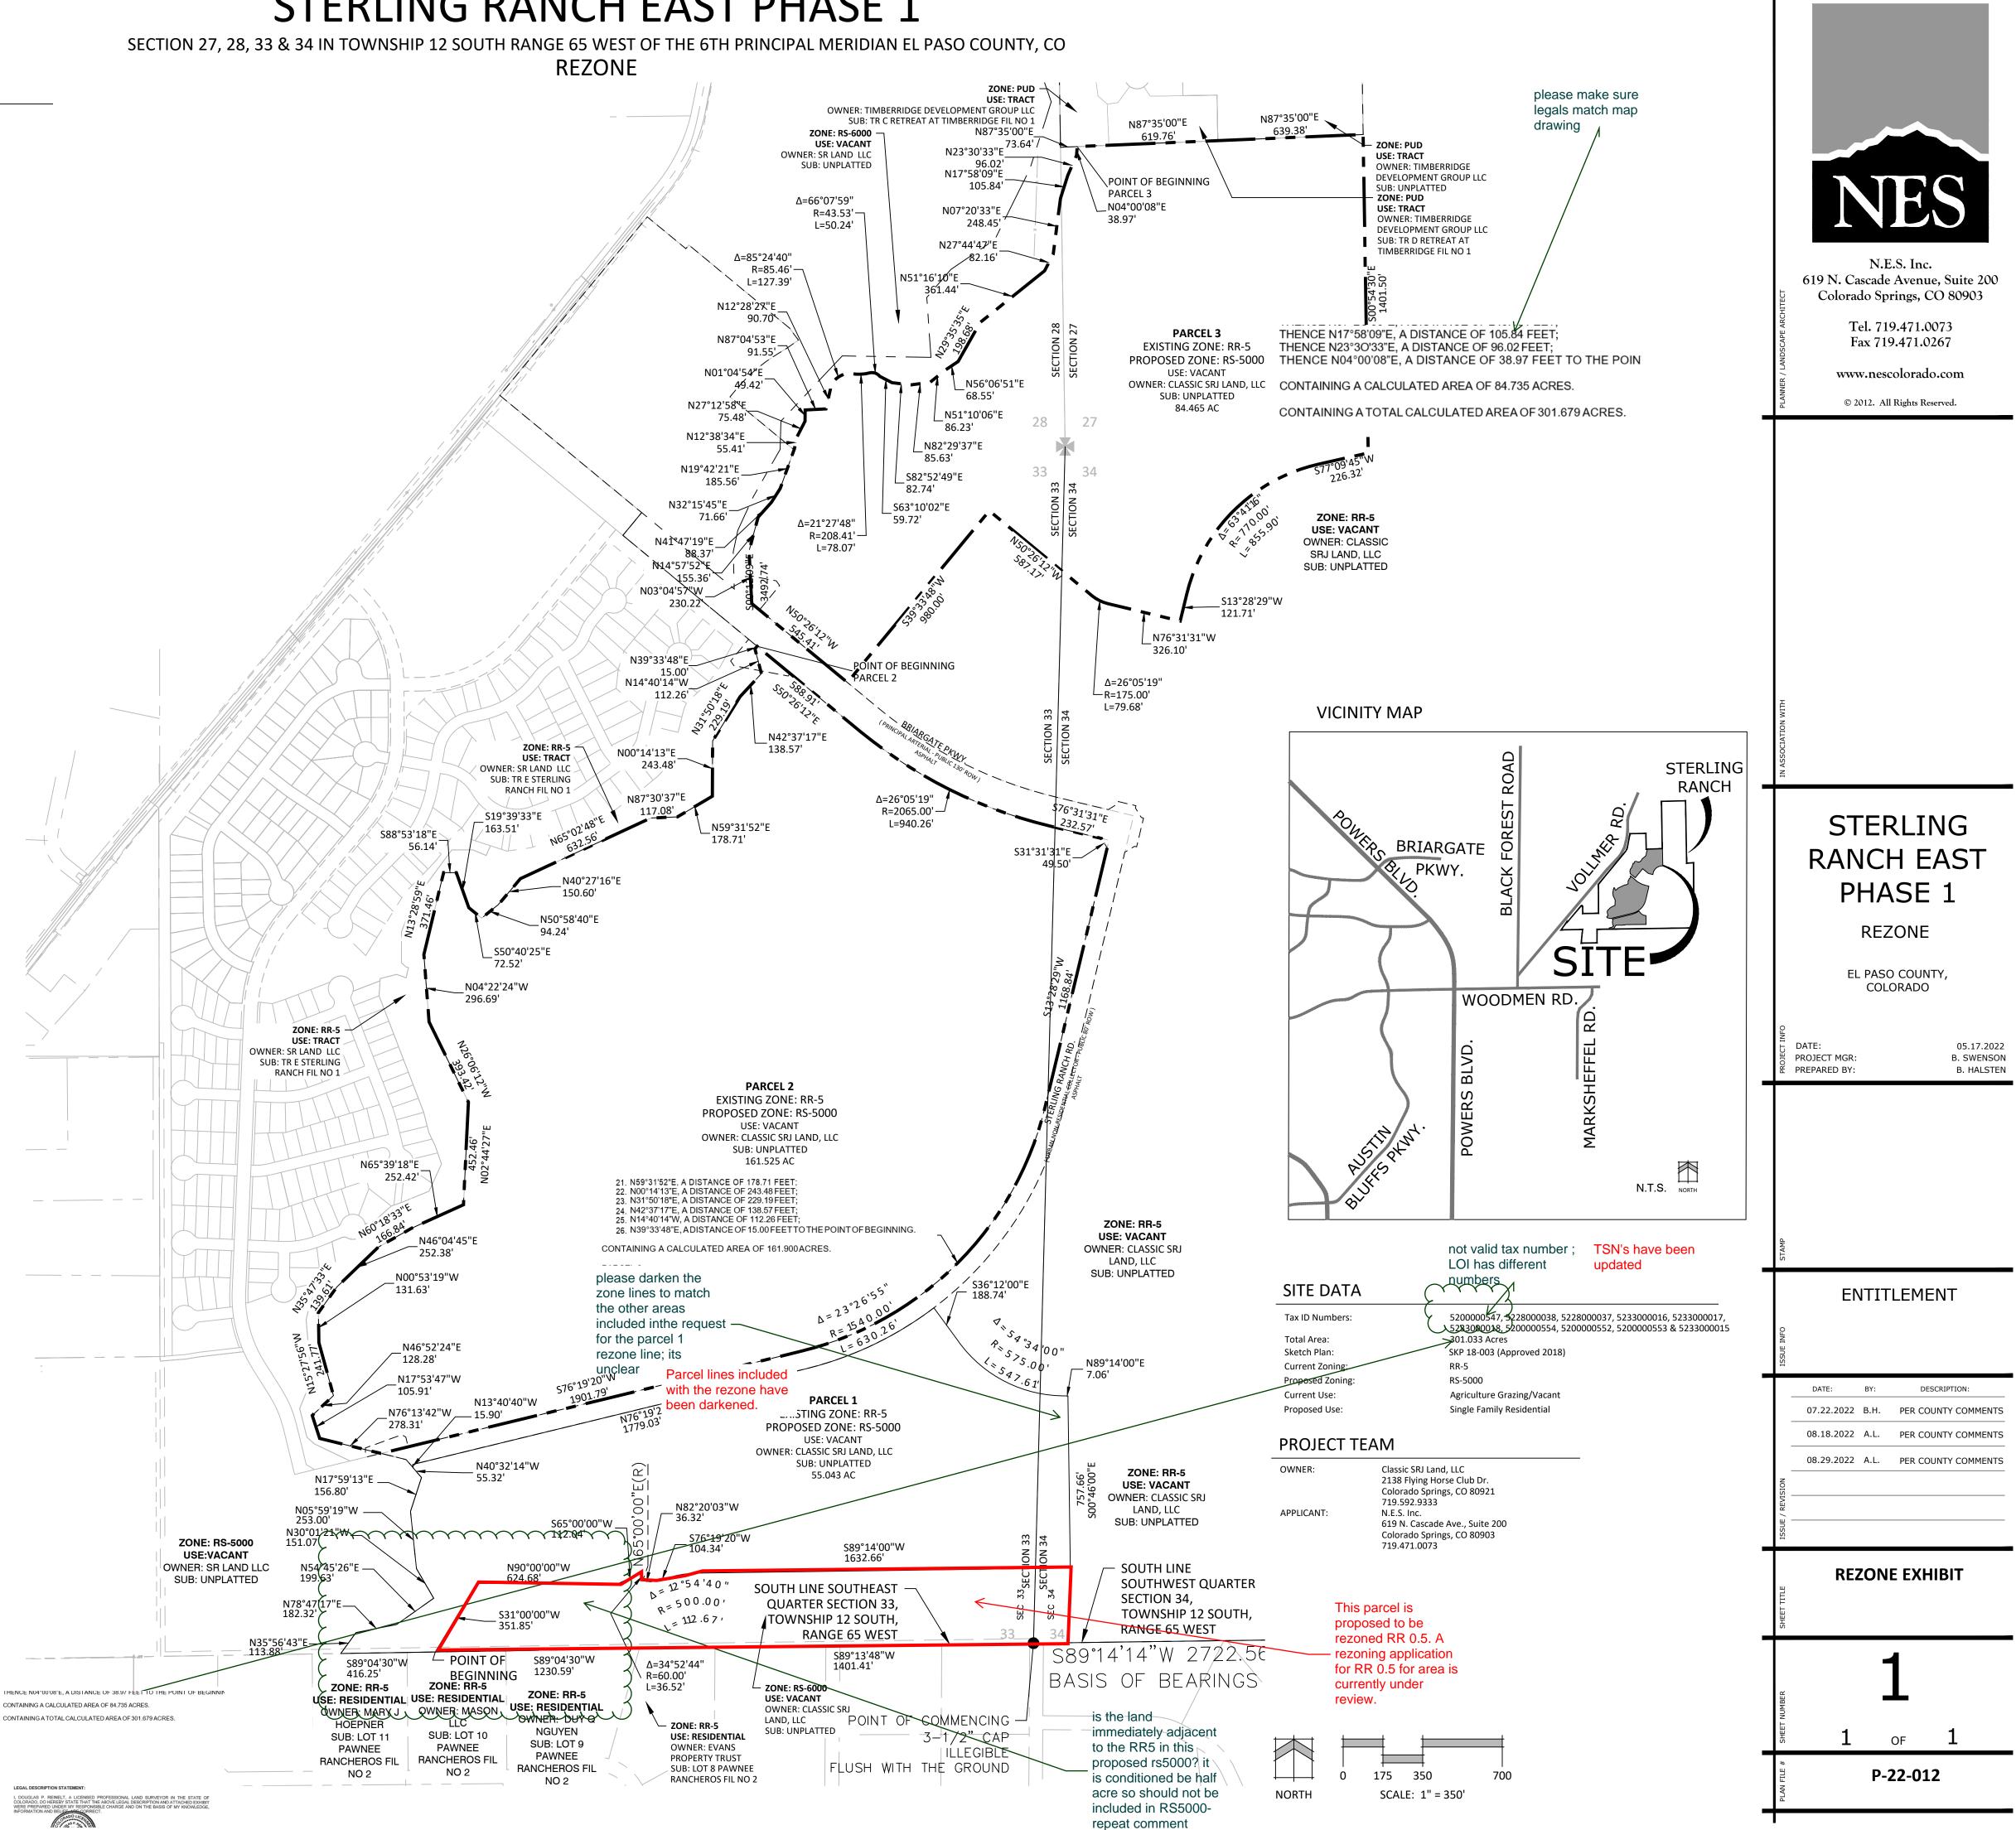

## LEGAL DESCRIPTION

THREE (3) PARCELS OF LAND BEING A PORTION OF SECTIONS 33 AND 34, TOWNSHIP 12 SOUTH, RANGE 65 WEST OF THE SIXTH PRINCIPAL MERIDIAN, EL PASO COUNTY, COLORADO, BEING MORE PARTICULARLY DESCRIBED AS FOLLOWS:

BASIS OF BEARINGS: THE SOUTH LINE OF THE SOUTHWEST QUARTER OF SECTION 34, TOWNSHIP 12 SOUTH, RANGE 65 WEST OF THE SIXTH PRINCIPAL MERIDIAN, BEING MONUMENTED AT THE WEST END BY THE SOUTHWEST CORNER OF SAID SECTION 34. BY A 3- 1/2" ILLEGIBLE CAP AND AT THE EAST END BY THE SOUTH QUARTER CORNER OF SAID SECTION 34 BY A 2-1/2" ALUMINUM SURVEYORS CAP STAMPED "UP&E 11624", IS ASSUMED TO BEAR S89°14'14"W, A DISTANCE OF 2722.56 FEET.

PARCEL 1

COMMENCING AT THE SOUTHEAST CORNER OF SECTION 33, TOWNSHIP 12 SOUTH, RANGE 65 WEST OF THE SIXTH PRINCIPAL MERIDIAN EL PASO COUNTY, COLORADO SAID POINT BEING ALSO THE SOUTHWEST QUARTER CORNER OF SECTION 34:

THENCE ON THE SOUTH LINE OF THE SOUTHEAST QUARTER OF SAID SECTION 33 THE FOLLOWING TWO (2) COURSES:

1. S89°13'48"W, A DISTANCE OF 1401.41 FEET;

2. S89°04'30"W, A DISTANCE OF 1230.59 FEET TO THE POINT OF BEGINNING;

THENCE CONTINUING \$89°04'30"W. ON THE SOUTH LINE OF THE SOUTHEAST QUARTER OF SAID SECTION 33. A DISTANCE OF 416.25 FEET TO THE SOUTHWESTERLY CORNER OF STERLING RANCH FILING NO. 3 RECORDED UNDER RECEPTION NO." 222714995;

THENCE ON THE EASTERLY BOUNDARY OF SAID STERLING RANCH FILING NO. 3 THE FOLLOWING SEVEN (7) COURSES:

- 1. N35°56'43"E, A DISTANCE OF 113.88 FEET; 2. N78°47'17"E, A DISTANCE OF 182.32 FEET
- 3. N54°45'26"E, A DISTANCE OF 199.63 FEET;
- 4. N30°01'21"W, A DISTANCE OF 151.07 FEET;
- 5. N05°59'19"W, A DISTANCE OF 253.00 FEET; 6. N17°59'13"E, A DISTANCE OF 156.80 FEET
- 7. N40°32'14"W, A DISTANCE OF 55.23 FEET

THENCE N13°40'40"W, A DISTANCE 15.90 FEET;

THENCE N76°19'20"E, A DISTANCE OF 1779.03 FEET TO A POINT OF CURVE; THENCE ON THE ARC OF A CURVE TO THE LEFT HAVING A DELTA OF 23°26'55", A RADIUS OF 1540.00 FEET AND A DISTANCE OF 630.26 FEET TO A POINT ON CURVE

THENCE S36°12'00"E, A DISTANCE OF 188.74 FEET TO A POINT OF CURVE; THENCE ON THE ARC OF A CURVE TO THE LEFT HAVING A DELTA OF 54°34'00", A RADIUS OF

575.00 FEET AND A DISTANCE OF 547.61 FEET TO A POINT OF TANGENT; THENCE N89°14'00"E, A DISTANCE OF 7.06 FEET;

THENCE SO0°46'00"E, A DISTANCE OF 757.66 FEET; THENCE \$89°14'00"W, A DISTANCE OF 1632.66 FEET TO A POINT OF CURVE;

THENCE ON THE ARC OF A CURVE TO THE LEFT HAVING A DELTA OF 12°54'40", A RADIUS OF

500.00 FEET AND A DISTANCE OF 112.67 FEET TO A POINT OF TANGENT; THENCE S76°19'20"W, A DISTANCE OF 104.34 FEET;

THENCE N82°20'03"W, A DISTANCE OF 36.32 FEET TO A POINT ON CURVE;

THENCE ON THE ARC OF A CURVE TO THE RIGHT WHOSE CENTER BEARS N65°00'00"E, HAVING A DELTA OF 34°52'44", A RADIUS OF 60.00 FEET AND A DISTANCE OF 36.52 FEET TO A POINT ON CURVE;

THENCE S65°00'00"W, A DISTANCE OF 112.04 FEET; THENCE N90°00'00"W, A DISTANCE OF 624.68 FEET;

THENCE \$31°00'00"W, A DISTANCE OF 351.85 FEET TO THE POINT OF BEGINNING. CONTAINING A CALCULATED AREA OF 55.043 ACRES.

PARCEL 2

COMMENCING AT THE CENTER-EAST ONE-SIXTEENTH CORNER OF SECTION 28, TOWNSHIP 12 SOUTH, RANGE 65 WEST OF THE SIXTH PRINCIPAL MERIDIAN EL PASO COUNTY, COLORADO, SAID POINT BEING THE SOUTHWESTERLY CORNER OF RETREAT AT TIMBERRIDGE FILING NO. 1 RECORDED UNDER RECEPTION NO. 220714653 RECORDS OF EL PASO COUNTY, COLORADO:

THENCE \$50°29'39"E, A DISTANCE OF 3615.96 FEET TO THE POINT OF BEGINNING; THENCE \$50°26'12"E, A DISTANCE OF 400.80 FEET TO A POINT OF CURVE; THENCE ON THE ARC OF A CURVE TO THE LEFT HAVING A DELTA OF 26°05'19", A RADIUS OF 2065.000 FEET AND A DISTANCE OF 940.26 FEET TO A POINT OF TANGENT:

THENCE S76°31'31"E, A DISTANCE OF 232.57 FEET; THENCE S31°31'31"E, A DISTANCE OF 49.50 FEET; THENCE \$13°28'29"W, A DISTANCE OF 1168.84 FEET TO A POINT OF CURVE;

THENCE ON THE ARC OF A CURVE TO THE RIGHT HAVING A DELTA OF 62°50'51", A RADIUS OF 1460.00 FEET AND A DISTANCE OF 1601.47 FEET TO A POINT OF TANGENT THENCE S76°19'20"W, A DISTANCE OF 1779.03 FEET; THENCE N13°40'40"W, A DISTANCE OF 44.22 FEET; THENCE N58°40'40"W, A DISTANCE OF 19.87 FEET;

THENCE S70°06'35"W, A DISTANCE OF 170.61 FEET; THENCE \$01°19'20"W, A DISTANCE OF 7.43 FEET TO A POINT ON THE EASTERLY BOUNDARY OF STERLING RANCH FILING NO. 1 RECORDED UNDER RECEPTION NO. 218714161;

THENCE ON THE EASTERLY BOUNDARY OF SAID STERLING RANCH FILING NO. 1 THE FOLLOWING TWENTY-FIVE (25) COURSES:

| 1.  | N76°13'42"W, A DISTANCE OF 207.54 FEET; |
|-----|-----------------------------------------|
| 2.  | N17°53'47"W, A DISTANCE OF 105.91 FEET; |
| 3.  | N46°52'24"E, A DISTANCE OF 128.28 FEET; |
| 4.  | N15°27'56"W, A DISTANCE OF 241.77 FEET; |
| 5.  | N00°53'19"W, A DISTANCE OF 131.63 FEET; |
| 6.  | N35°47'33"E, A DISTANCE OF 139.61 FEET; |
| 7.  | N46°04'45"E, A DISTANCE OF 252.38 FEET; |
| 8.  | N60°18'33"E, A DISTANCE OF 166.84 FEET; |
| 9.  | N65°39'18"E, A DISTANCE OF 252.42 FEET; |
| 10. | N02°44'27"E, A DISTANCE OF 452.46 FEET; |
| 11. | N26°06'12"W, A DISTANCE OF 393.42 FEET; |
| 12. | N04°22'24"W, A DISTANCE OF 296.69 FEET; |
| 13. | N13°28'59"E, A DISTANCE OF 371.46 FEET; |
| 14. | S88°53'18"E, A DISTANCE OF 56.14 FEET;  |
| 15. | S19°39'33"E, A DISTANCE OF 163.51 FEET; |
| 16. | S50°40'25"E, A DISTANCE OF 72.52 FEET;  |
| 17. | N50°58'40"E, A DISTANCE OF 94.24 FEET;  |
| 18. | N40°27'16"E, A DISTANCE OF 150.60 FEET; |
| 19. | N65°02'48"E, A DISTANCE OF 632.56 FEET; |
| 20. | N87°30'37"E, A DISTANCE OF 117.08 FEET; |
| 21. | N59°31'52"E, A DISTANCE OF 178.71 FEET; |
| 22. | N00°14'13"E, A DISTANCE OF 243.48 FEET; |
| 23. | N31°50'18"E, A DISTANCE OF 229.19 FEET; |
| 24. | N42°37'17"E, A DISTANCE OF 138.57 FEET; |
| 25. | N14°40'14"W, A DISTANCE OF 12.64 FEET;  |
|     |                                         |

THENCE S79°16'20"E, A DISTANCE OF 122.46 FEET;

THENCE N39°33'48"E, A DISTANCE OF 14.16 FEET TO THE POINT OF BEGINNING. CONTAINING A CALCULATED AREA OF 161.525 ACRES.

PARCEL 3

COMMENCING AT THE CENTER-EAST ONE-SIXTEENTH CORNER OF SECTION 28, TOWNSHIP 12 SOUTH, RANGE 65 WEST OF THE SIXTH PRINCIPAL MERIDIAN EL PASO COUNTY, COLORADO, SAID POINT BEING THE SOUTHWESTERLY CORNER OF RETREAT AT TIMBERRIDGE FILING NO. 1 RECORDED UNDER RECEPTION NO. 220714653 RECORDS OF EL PASO COUNTY, COLORADO;

THENCE ON THE SOUTHERLY, WESTERLY AND SOUTHERLY BOUNDARY OF SAID RETREAT AT TIMBERRIDGE FILING NO. 1 THE FOLLOWING THREE (3) COURSES: 1. N89°08'28"E, A DISTANCE OF 1326.68 FEET TO THE EAST QUARTER CORNER OF SAID SECTION 28;

THENCE \$39°33'48"W, A DISTANCE OF 980.00 FEET; THENCE \$50°26'12"W, A DISTANCE OF 501.54 FEET; THENCE \$39°33'48"E, A DISTANCE OF 138.78 FEET;

THENCE N35°23'49"W, A DISTANCE OF 25.33 FEET; THENCE N78°59'19"W, A DISTANCE OF 116.25 FEET; THENCE N03°04'57"W, A DISTANCE OF108.15 FEET;

THENCE N14°57'52"E, A DISTANCE OF 155.36 FEET; THENCE N41°47'19"E, A DISTANCE OF 88.37 FEET; THENCE N32°15'45"E, A DISTANCE OF 71.66 FEET

THENCE N19°42'21"E, A DISTANCE OF 185.56 FEET; THENCE N12°38'34"E, A DISTANCE OF 55.41 FEET; THENCE N27°12'58"E, A DISTANCE OF 75.48 FEET;

THENCE S82°52'49"E, A DISTANCE OF 82.74 FEET; THENCE N82°29'37"E, A DISTANCE OF 85.63 FEET; THENCE N51°10'06"E, A DISTANCE OF 86.23 FEET;

THENCE N56°06'51"É, A DISTANCE OF 68.55 FEET; THENCE N29°35'35"É, A DISTANCE OF 198.68 FEET; THENCE N51°16'10"E, A DISTANCE OF 361.44 FEET;

THENCE N27°44'47″E, A DISTANCE OF 82.16 FEET; THENCE N07°20'33"E, A DISTANCE OF 248.45 FEET; THENCE N17°58'09"E, A DISTANCE OF 105.84 FEET;

This does not match

LOI?

nor the application or

Legal description has been updated

CONTAINING A CALCULATED AREA OF 84 735 ACRES

CONTAINING A TOTAL CALCULATED AREA OF 301.679 ACRES

THENCE CONTINUING N87°35'00"E, ON THE SOUTHERLY BOUNDARY OF SAID RETREAT AT TIMBERRIDGE FILING NO. 1, A DISTANCE OF 619.76 FEET;

2. S00°53'18"E, A DISTANCE OF 1316.78 FEET;

THENCE CONTINUING N87°35'00"E, A DISTANCE OF 639.38 FEET; THENCE S00°54'30"E, A DISTANCE OF 1401.50 FEET;

770.00 FEET AND A DISTANCE OF 855.90 FEET TO A POINT OF TANGENT; THENCE \$13°28'29"W, A DISTANCE OF 121.71 FEET;

175.00 FEET AND A DISTANCE OF 79.68 FEET TO A POINT OF TANGENT; THENCE N50°26'12"W, A DISTANCE OF 587.17 FEET

43.53 FEET AND A DISTANCE OF 50.24 FEET TO A POINT ON CURVE; THENCE S63°10'02"E, A DISTANCE OF 59.72 FEET;

3. N87°35'00"E, A DISTANCE OF 73.64 FEET TO THE POINT OF BEGINNING;

THENCE ON THE ARC OF A CURVE TO THE LEFT HAVING A DELTA OF 63°41'16", A RADIUS OF

THENCE ON THE ARC OF A CURVE TO THE RIGHT HAVING A DELTA OF 26°05'19", A RADIUS OF

THENCE N01°04'54"E, A DISTANCE OF 49.42 FEET; THENCE N87°04'53"E, A DISTANCE OF 91.55 FEET;

THENCE ON THE ARC OF A CURVE TO THE RIGHT HAVING A DELTA OF 85°24'40", A RADIUS OF

THENCE ON THE ARC OF A CURVE TO THE LEFT HAVING A DELTA OF 21°27'48", A RADIUS OF

THENCE ON THE ARC OF A CURVE TO THE RIGHT HAVING A DELTA OF 66°07'59", A RADIUS OF

CONTAINING A TOTAL CALCULATED AREA OF 301.033 ACRES. the legal description

THENCE \$77°09'45"W, A DISTANCE OF 226.32 FEET TO A POINT OF CURVE;

THENCE N76°31'31"W, A DISTANCE OF 326.10 FEET TO A POINT OF CURVE;

THENCE N12°28'27"E, A DISTANCE OF 90.70 FEET TO A POINT OF CURVE;

THENCE N23°30'33"E, A DISTANCE OF 96.02 FEET;

CONTAINING A CALCULATED AREA OF 84.465 ACRES.

85.46 FEET AND A DISTANCE OF 127.39 FEET TO A POINT OF REVERSE CURVE;

208.41 FEET AND A DISTANCE OF 78.07 FEET TO A POINT OF REVERSE CURVE;

THENCE N04°00'08"E, A DISTANCE OF 38.97 FEET TO THE POINT OF BEGINNING.

## **STERLING RANCH EAST PHASE 1**

## V2\_Zone Map.pdf Markup Summary 1-5-2023

| dsdparsons (11)                                                                                                                                                                                                                                                                                                                                                                                                                                                                                                                                                                                                                                                                                                                                                                                                                                                                                                                                                                                                                                                                                                                                                                                                                                                                                                                                                                                                                                                                                                                                                                                                                                                                                                                                                                                                                                                                                                                                                                                                                                                                                                                |                                                                                                                                              |                                                                        |  |
|--------------------------------------------------------------------------------------------------------------------------------------------------------------------------------------------------------------------------------------------------------------------------------------------------------------------------------------------------------------------------------------------------------------------------------------------------------------------------------------------------------------------------------------------------------------------------------------------------------------------------------------------------------------------------------------------------------------------------------------------------------------------------------------------------------------------------------------------------------------------------------------------------------------------------------------------------------------------------------------------------------------------------------------------------------------------------------------------------------------------------------------------------------------------------------------------------------------------------------------------------------------------------------------------------------------------------------------------------------------------------------------------------------------------------------------------------------------------------------------------------------------------------------------------------------------------------------------------------------------------------------------------------------------------------------------------------------------------------------------------------------------------------------------------------------------------------------------------------------------------------------------------------------------------------------------------------------------------------------------------------------------------------------------------------------------------------------------------------------------------------------|----------------------------------------------------------------------------------------------------------------------------------------------|------------------------------------------------------------------------|--|
| 5200000547, 5228001<br>528304018, 520000<br>301.033 Acres<br>SKP 18-003 (Approved                                                                                                                                                                                                                                                                                                                                                                                                                                                                                                                                                                                                                                                                                                                                                                                                                                                                                                                                                                                                                                                                                                                                                                                                                                                                                                                                                                                                                                                                                                                                                                                                                                                                                                                                                                                                                                                                                                                                                                                                                                              | Subject: Cloud<br>Page Label: [1] Rezone Exhibit<br>Author: dsdparsons<br>Date: 1/5/2023 11:39:01 AM<br>Status:<br>Color: Layer:<br>Space:   |                                                                        |  |
| not valid tax number ;<br>LOI has different<br>numbers<br>\$2000057, \$22800038, \$22800037,<br>\$20000552, \$20000352,<br>201.033 Acres                                                                                                                                                                                                                                                                                                                                                                                                                                                                                                                                                                                                                                                                                                                                                                                                                                                                                                                                                                                                                                                                                                                                                                                                                                                                                                                                                                                                                                                                                                                                                                                                                                                                                                                                                                                                                                                                                                                                                                                       | Subject: Callout<br>Page Label: [1] Rezone Exhibit<br>Author: dsdparsons<br>Date: 1/5/2023 11:39:26 AM<br>Status:<br>Color: Layer:<br>Space: | not valid tax number ; LOI has different numbers                       |  |
|                                                                                                                                                                                                                                                                                                                                                                                                                                                                                                                                                                                                                                                                                                                                                                                                                                                                                                                                                                                                                                                                                                                                                                                                                                                                                                                                                                                                                                                                                                                                                                                                                                                                                                                                                                                                                                                                                                                                                                                                                                                                                                                                | Subject: Callout<br>Page Label: [1] Rezone Exhibit<br>Author: dsdparsons<br>Date: 1/5/2023 11:40:21 AM<br>Status:<br>Color: Layer:<br>Space: | This does not match the legal description, nor the application or LOI? |  |
| 75 30.37 FEEL TO THE POINT<br>F 84, 655 ACRES.<br>AREA OF 301.033 ACRES.                                                                                                                                                                                                                                                                                                                                                                                                                                                                                                                                                                                                                                                                                                                                                                                                                                                                                                                                                                                                                                                                                                                                                                                                                                                                                                                                                                                                                                                                                                                                                                                                                                                                                                                                                                                                                                                                                                                                                                                                                                                       | Subject: Cloud<br>Page Label: [1] Rezone Exhibit<br>Author: dsdparsons<br>Date: 1/5/2023 11:40:27 AM<br>Status:<br>Color: Layer:<br>Space:   |                                                                        |  |
| A Construction of the second s | Subject: Image<br>Page Label: [1] Rezone Exhibit<br>Author: dsdparsons<br>Date: 1/5/2023 11:41:31 AM<br>Status:<br>Color: Layer:<br>Space:   |                                                                        |  |
|                                                                                                                                                                                                                                                                                                                                                                                                                                                                                                                                                                                                                                                                                                                                                                                                                                                                                                                                                                                                                                                                                                                                                                                                                                                                                                                                                                                                                                                                                                                                                                                                                                                                                                                                                                                                                                                                                                                                                                                                                                                                                                                                | Subject: Image<br>Page Label: [1] Rezone Exhibit<br>Author: dsdparsons<br>Date: 1/5/2023 12:24:08 PM<br>Status:<br>Color: Layer:<br>Space:   |                                                                        |  |

Subject: Image Page Label: [1] Rezone Exhibit Author: dsdparsons Date: 1/5/2023 12:24:39 PM Status: Color: Layer: Space: Subject: Callout please make sure legals match map drawing Page Label: [1] Rezone Exhibit Author: dsdparsons Date: 1/5/2023 12:24:55 PM Status: Color: Layer: Space: . . . . . . . . . . . . . . . Subject: Callout please darken the zone lines to match the other Page Label: [1] Rezone Exhibit areas included in he request for the parcel 1 Author: dsdparsons rezone line; its unclear Date: 1/5/2023 12:29:37 PM -Status: Color: Layer: Space: Subject: Cloud Page Label: [1] Rezone Exhibit Author: dsdparsons Date: 1/5/2023 12:27:13 PM Status: Color: Layer: Space: Subject: Callout is the land immediately adjacent to the RR5 in this Page Label: [1] Rezone Exhibit proposed rs5000? it is conditioned be half acre so Author: dsdparsons should not be included in RS5000- repeat Date: 1/5/2023 12:28:59 PM comment Status: Color: Layer: Space: AutoCAD SHX Text (6) Subject:

-----

Page Label: [1] Rezone Exhibit Author: AutoCAD SHX Text Date: Status: Color: Layer: Space: 25092

| <b>4 - 77</b> -                                                                                                                                                                                                                                                                                                                                                                                                                                                                                                                                                                                                                                                                                                                                                                                                                                                                                                                                                                                                                                                                                                                                                                                                                                                                                                                                                                                                                                                                                                                                                                                                                                                                                                                                                                                                                                                                                                                                                                                                                                                                                                                                                                                                                                                                                                                                                                                                                                                                                                                                                                                                                                                                                           | Subject:<br>Page Label: [1] Rezone Exhibit<br>Author: AutoCAD SHX Text<br>Date:<br>Status:<br>Color:<br>Layer:<br>Space: | 7000.78           |
|-----------------------------------------------------------------------------------------------------------------------------------------------------------------------------------------------------------------------------------------------------------------------------------------------------------------------------------------------------------------------------------------------------------------------------------------------------------------------------------------------------------------------------------------------------------------------------------------------------------------------------------------------------------------------------------------------------------------------------------------------------------------------------------------------------------------------------------------------------------------------------------------------------------------------------------------------------------------------------------------------------------------------------------------------------------------------------------------------------------------------------------------------------------------------------------------------------------------------------------------------------------------------------------------------------------------------------------------------------------------------------------------------------------------------------------------------------------------------------------------------------------------------------------------------------------------------------------------------------------------------------------------------------------------------------------------------------------------------------------------------------------------------------------------------------------------------------------------------------------------------------------------------------------------------------------------------------------------------------------------------------------------------------------------------------------------------------------------------------------------------------------------------------------------------------------------------------------------------------------------------------------------------------------------------------------------------------------------------------------------------------------------------------------------------------------------------------------------------------------------------------------------------------------------------------------------------------------------------------------------------------------------------------------------------------------------------------------|--------------------------------------------------------------------------------------------------------------------------|-------------------|
| sec 33 <sub>SE</sub><br>sec 34 <sup>SE</sup>                                                                                                                                                                                                                                                                                                                                                                                                                                                                                                                                                                                                                                                                                                                                                                                                                                                                                                                                                                                                                                                                                                                                                                                                                                                                                                                                                                                                                                                                                                                                                                                                                                                                                                                                                                                                                                                                                                                                                                                                                                                                                                                                                                                                                                                                                                                                                                                                                                                                                                                                                                                                                                                              | Subject:<br>Page Label: [1] Rezone Exhibit<br>Author: AutoCAD SHX Text<br>Date:<br>Status:<br>Color:<br>Layer:<br>Space: | SEC 34            |
| SEC 33 <sub>SI</sub>                                                                                                                                                                                                                                                                                                                                                                                                                                                                                                                                                                                                                                                                                                                                                                                                                                                                                                                                                                                                                                                                                                                                                                                                                                                                                                                                                                                                                                                                                                                                                                                                                                                                                                                                                                                                                                                                                                                                                                                                                                                                                                                                                                                                                                                                                                                                                                                                                                                                                                                                                                                                                                                                                      | Subject:<br>Page Label: [1] Rezone Exhibit<br>Author: AutoCAD SHX Text<br>Date:<br>Status:<br>Color:<br>Layer:<br>Space: | SEC 33            |
| SSCTIONESI CLARETER<br>SSCTIONESI<br>NAME SWEST<br>SSCTIONESI<br>SSCTIONESI<br>SSCTIONESI<br>SSCTIONESI<br>SSCTIONESI<br>SSCTIONESI<br>SSCTIONESI<br>SSCTIONESI<br>SSCTIONESI<br>SSCTIONESI<br>SSCTIONESI<br>SSCTIONESI<br>SSCTIONESI<br>SSCTIONESI<br>SSCTIONESI<br>SSCTIONESI<br>SSCTIONESI<br>SSCTIONESI<br>SSCTIONESI<br>SSCTIONESI<br>SSCTIONESI<br>SSCTIONESI<br>SSCTIONESI<br>SSCTIONESI<br>SSCTIONESI<br>SSCTIONESI<br>SSCTIONESI<br>SSCTIONESI<br>SSCTIONESI<br>SSCTIONESI<br>SSCTIONESI<br>SSCTIONESI<br>SSCTIONESI<br>SSCTIONESI<br>SSCTIONESI<br>SSCTIONESI<br>SSCTIONESI<br>SSCTIONESI<br>SSCTIONESI<br>SSCTIONESI<br>SSCTIONESI<br>SSCTIONESI<br>SSCTIONESI<br>SSCTIONESI<br>SSCTIONESI<br>SSCTIONESI<br>SSCTIONESI<br>SSCTIONESI<br>SSCTIONESI<br>SSCTIONESI<br>SSCTIONESI<br>SSCTIONESI<br>SSCTIONESI<br>SSCTIONESI<br>SSCTIONESI<br>SSCTIONESI<br>SSCTIONESI<br>SSCTIONESI<br>SSCTIONESI<br>SSCTIONESI<br>SSCTIONESI<br>SSCTIONESI<br>SSCTIONESI<br>SSCTIONESI<br>SSCTIONESI<br>SSCTIONESI<br>SSCTIONESI<br>SSCTIONESI<br>SSCTIONESI<br>SSCTIONESI<br>SSCTIONESI<br>SSCTIONESI<br>SSCTIONESI<br>SSCTIONESI<br>SSCTIONESI<br>SSCTIONESI<br>SSCTIONESI<br>SSCTIONESI<br>SSCTIONESI<br>SSCTIONESI<br>SSCTIONESI<br>SSCTIONESI<br>SSCTIONESI<br>SSCTIONESI<br>SSCTIONESI<br>SSCTIONESI<br>SSCTIONESI<br>SSCTIONESI<br>SSCTIONESI<br>SSCTIONESI<br>SSCTIONESI<br>SSCTIONESI<br>SSCTIONESI<br>SSCTIONESI<br>SSCTIONESI<br>SSCTIONESI<br>SSCTIONESI<br>SSCTIONESI<br>SSCTIONESI<br>SSCTIONESI<br>SSCTIONESI<br>SSCTIONESI<br>SSCTIONESI<br>SSCTIONESI<br>SSCTIONESI<br>SSCTIONESI<br>SSCTIONESI<br>SSCTIONESI<br>SSCTIONESI<br>SSCTIONESI<br>SSCTIONESI<br>SSCTIONESI<br>SSCTIONESI<br>SSCTIONESI<br>SSCTIONESI<br>SSCTIONESI<br>SSCTIONESI<br>SSCTIONESI<br>SSCTIONESI<br>SSCTIONESI<br>SSCTIONESI<br>SSCTIONESI<br>SSCTIONESI<br>SSCTIONESI<br>SSCTIONESI<br>SSCTIONESI<br>SSCTIONESI<br>SSCTIONESI<br>SSCTIONESI<br>SSCTIONESI<br>SSCTIONESI<br>SSCTIONESI<br>SSCTIONESI<br>SSCTIONESI<br>SSCTIONESI<br>SSCTIONESI<br>SSCTIONESI<br>SSCTIONESI<br>SSCTIONESI<br>SSCTIONESI<br>SSCTIONESI<br>SSCTIONESI<br>SSCTIONESI<br>SSCTIONESI<br>SSCTIONESI<br>SSCTIONESI<br>SSCTIONESI<br>SSCTIONESI<br>SSCTIONESI<br>SSCTIONESI<br>SSCTIONESI<br>SSCTIONESI<br>SSCTIONESI<br>SSCTIONESI<br>SSCTIONESI<br>SSCTIONESI<br>SSCTIONESI<br>SSCTIONESI<br>SSCTIONESI<br>SSCTIONESI<br>SSCTIONESI<br>SSCTIONESI<br>SSCTIONESI<br>SSCTIONESI<br>SSCTIONESI<br>SSCTIONESI<br>SSCTIONESI<br>SSCTIONESI<br>SSCTIONESI<br>SSCTIONESI<br>SSCTIONESI<br>SSCTIONESI<br>SSCTIONESI<br>SSCTIONESI<br>SSCTIONESI<br>SSCTIONESI<br>SSCTIONESI<br>SSCTIONESI<br>SSCTIONESI<br>SSCTIONESI<br>SSCTIONESI<br>SSCTIONESI<br>SS | Subject:<br>Page Label: [1] Rezone Exhibit<br>Author: AutoCAD SHX Text<br>Date:<br>Status:<br>Color:<br>Layer:<br>Space: | BASIS OF BEARINGS |
| 2555 0000 W<br>112.04<br>100 W<br>100 W<br>100 W<br>100 W<br>100 W                                                                                                                                                                                                                                                                                                                                                                                                                                                                                                                                                                                                                                                                                                                                                                                                                                                                                                                                                                                                                                                                                                                                                                                                                                                                                                                                                                                                                                                                                                                                                                                                                                                                                                                                                                                                                                                                                                                                                                                                                                                                                                                                                                                                                                                                                                                                                                                                                                                                                                                                                                                                                                        | Subject:<br>Page Label: [1] Rezone Exhibit<br>Author: AutoCAD SHX Text<br>Date:<br>Status:<br>Color:                     | N65°00'00"E(R)    |