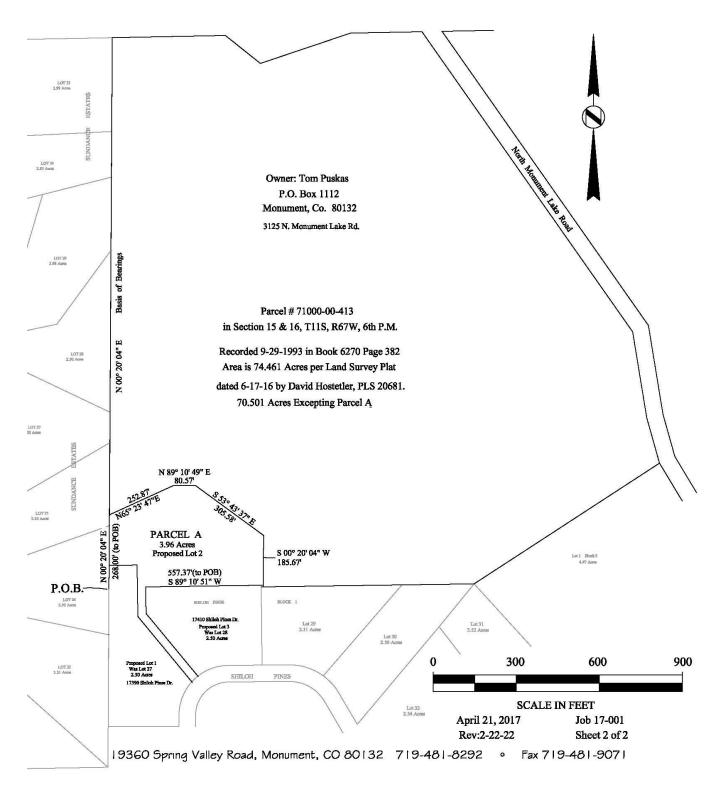

# **Project Description:**

The intent of this project is to gain approval for replatting the current lots at 17390 Shiloh Pines Drive, 17410 Shiloh Pines Drive, and 3125 North Monument Lake Road to create a new lot based on a portion of the farm at 3125 North Monument Lake Road that is currently separated from the farm via an unregistered quit claim deed. The new lot is more common in altitude, terrain and character with the lots on Shiloh Pines Road than the remainder of the farm. The new lot will be 3.94 acres with a driveway flag to Shiloh Pines Drive while the replat will retain the acreage of the two other lots on Shiloh Pines Drive at 2.5 acres. The two existing Shiloh Pines Drive lots and the property for the new lot has been rezoned as RR-2.5 by prior El Paso County action. Only one total lot will be created as a result of this submittal. In accordance with Section 8.4.7.B of the El Paso County Land Development Code, a narrative discussion and a Water Supply Information Summary Form shall be provided in lieu of a complete Water Resources Report. No site work is proposed at this time. The individual owner and builder will conduct their own due-diligence when developing new lot.

#### Site Location, size and zoning:

This project of the new lot consists of 3.94 acres, more or less, located in the West 1 /2 of the Northwest 1 /4 of Section 15, and the East 1 /2 of the Northeast 1 /4 of Section 16, all in Township 11 South, Range 67 West of the 6th P.M. (the "Property"). A legal description of the Property is attached along with a map showing the Property. There are no encumbrances of record on the Property. The property zoned as RR-2.5 and is bordered by lots 7100000413 (zoned A-35), 7116101001 (RR-2.5) and 7116101002 (RR-2.5).

#### **Background:**

The properties at 17390 and 17410 Shiloh Pines Drive each have a single home and are served by the Forest View Acres Water District. The property at 3125 North Monument Lake Road has two home which

are served by a single well and the new lot has proportional water rights granted from the adjudicated water rights secured by the Monument Lake Road property. The new lot may acquire water from a well on the new lot (whose location and approval has not been determined) but also is close enough to the Forest View Acres Water District main on Shiloh Pines Drive to serve the property, expecting the water rights are provided to the Water District in that case. The Water District has indicated that is a possibility but no specific agreement has been negotiated. Any well would be outside the 400 foot limit from the FVAWD boundary but any home would likely be within 700 feet, making it feasible for inclusion in the district. The new lot shall be designated for a single family residential home.