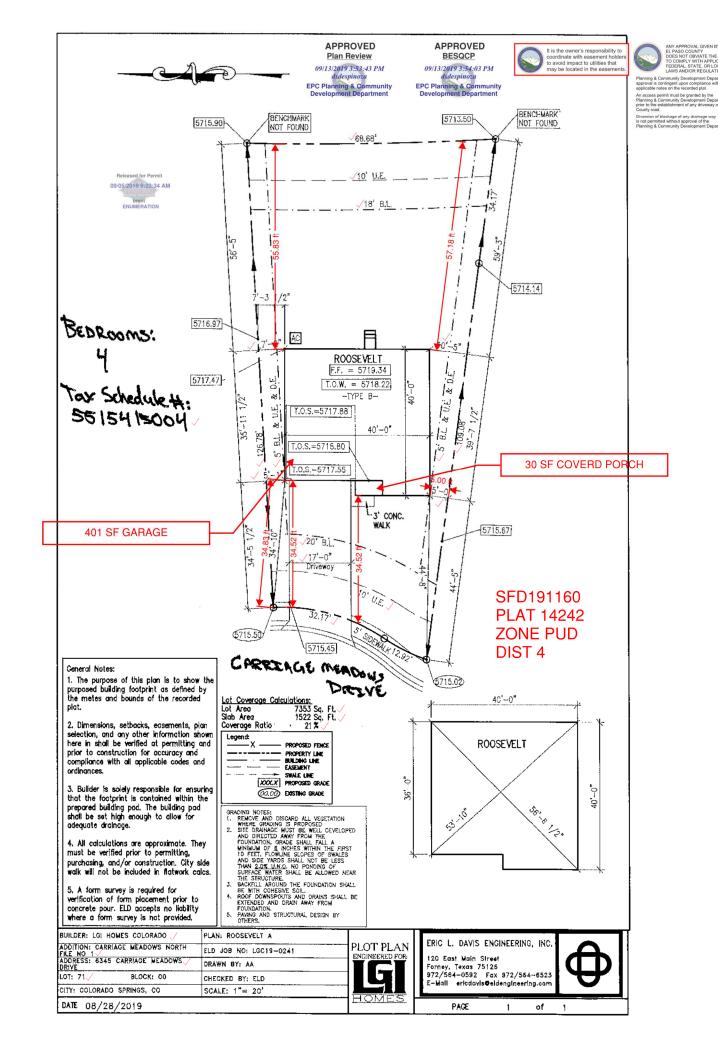

**2017 PPRBC** 

Parcel: 5515415004

Map #: 957G

## Address: 6345 CARRIAGE MEADOWS DR, COLORADO SPRINGS

**Description:** 

RESIDENCE

Type of Unit:

| Garage        | 401  |
|---------------|------|
| Main Level    | 1091 |
| Upper Level 1 | 1272 |

2764 Total Square Feet