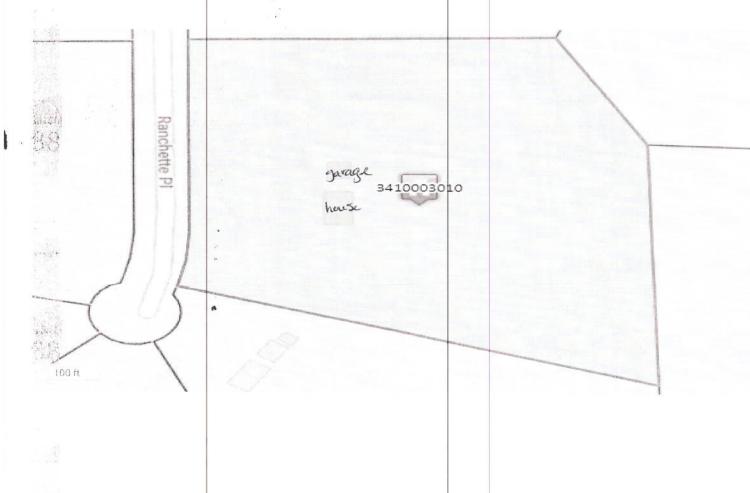

Proposed building: 50×40' w 10' overhang 885 RANCHETTE PL

115' from West prop Line, 100' from North prop line, 315' from East prop Line, 265'
from Sauth prop Line. Existing: 24' x 46' modular home, 24x24' 2 car garage, 12x8'
Shed, 16x8' lean to, Access by existing driveway + 12x12' roll door on South

Parcel 34100300 5.07ac Lot 10 Block 2 Antelope Park Ranchettes