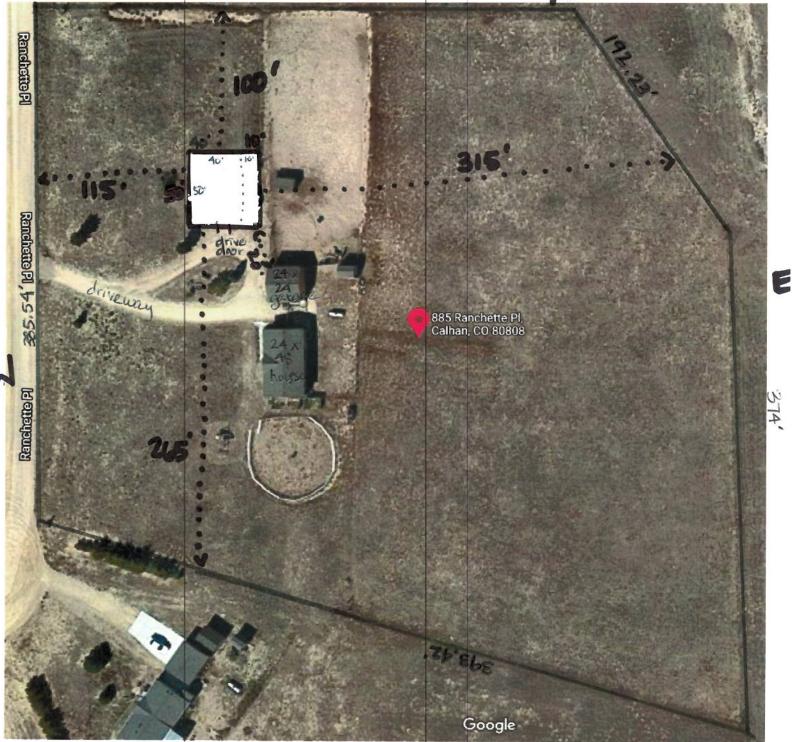

Proposed building: 50×40' w 10' overhang 885 RANCHETTE PL

115' from West prop Line, 100' from North prop line, 315' from East prop Line, 265'
from Sauth prop Line. Existing: 24' x 46' modular home, 24x24' 2 car garage, 12x8'
Shed, 16x8' lean to, Access by existing driveway + 12x12' roll door on South

Parcel 34100300 5.07ac Lot 10 Block 2 Antelope Park Ranchettes