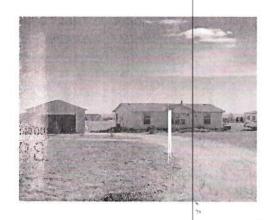

Proposed building: 50×40' w 10' overhang 885 RANCHETTE PL

115' from West prop Line, 100' from North prop line, 315' from East prop Line, 265'
from Sauth prop Line. Existing: 24' x 46' modular home, 24x24' 2 car garage, 12x8'
Shed, 16x8' lean to, Access by existing driveway + 12x12' roll door on South