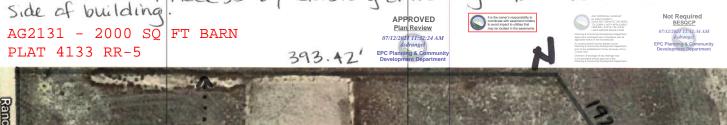

Proposed building: 50×40' w 10' overhang 885 RANCHETTE PL

115' from West prop Line, 100' from North prop line, 315' from East prop Line, 265'
from Sauth prop Line. Existing: 24' x 46' modular home, 24x24' 2 car garage, 12x8'
Shed, 16x8' lean to, Access by existing driveway + 12x12' roll door on South

Parcel 34100300 5.07ac Lot 10 Block 2 Antelope Park Ranchettes