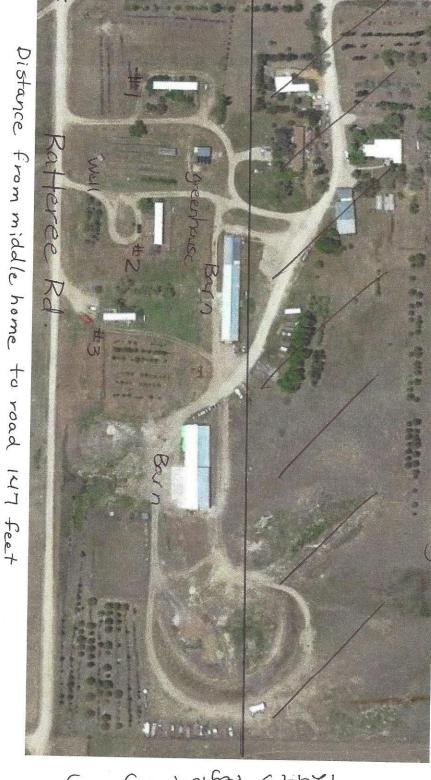

## Longhorn Acres 12940 Peyton Highway

Peyton Hwy

Reylon Hwy

systems for all the houses

**Show Septic** 

andrew Barnes
12845 Peyton Highway and Community Development.

onto Peyton Highway. A permit was not found on file with Planning

A driveway access permit must be obtained for the existing access

The distance from each structure to the closest property line

comment showing the boundary of the easement)

Ingress/Egress Easement boundary(Plat #6414 attached in EDARP

Show the following information on the site plan:

Property boundary lines

Terrill Stenton mon4614

Access point 30'ingress/egress easment Christine Hixon 12771 Peyton Highmay

closest property line

- A driveway access permit must be obtained for the existing access onto Peyton Highway. A permit was not found on file with Planning and Community

Development.