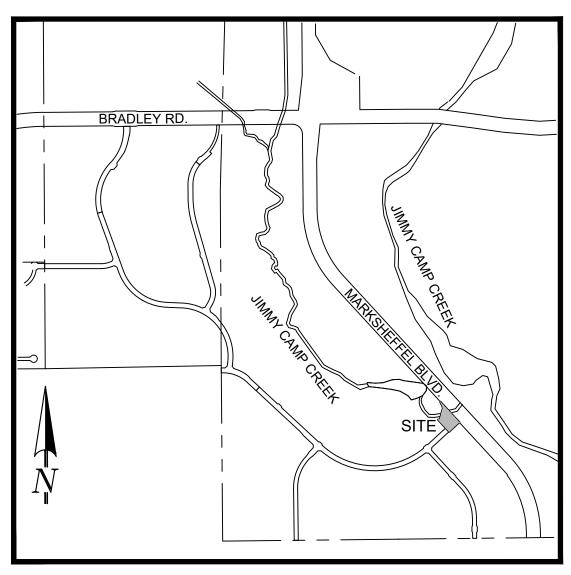

VICINITY MAP N.T.S.

OWNER:

THE AFOREMENTIONED, BRADLEY HEIGHTS METROPOLITAN DISTRICT NO. 2, HAS EXECUTED THIS INSTRUMENT THIS \_\_\_\_\_ DAY OF \_\_\_\_\_, 2024 A.D.

, MANAGER 

)SS

STATE OF COLORADO)

COUNTY OF EL PASO)