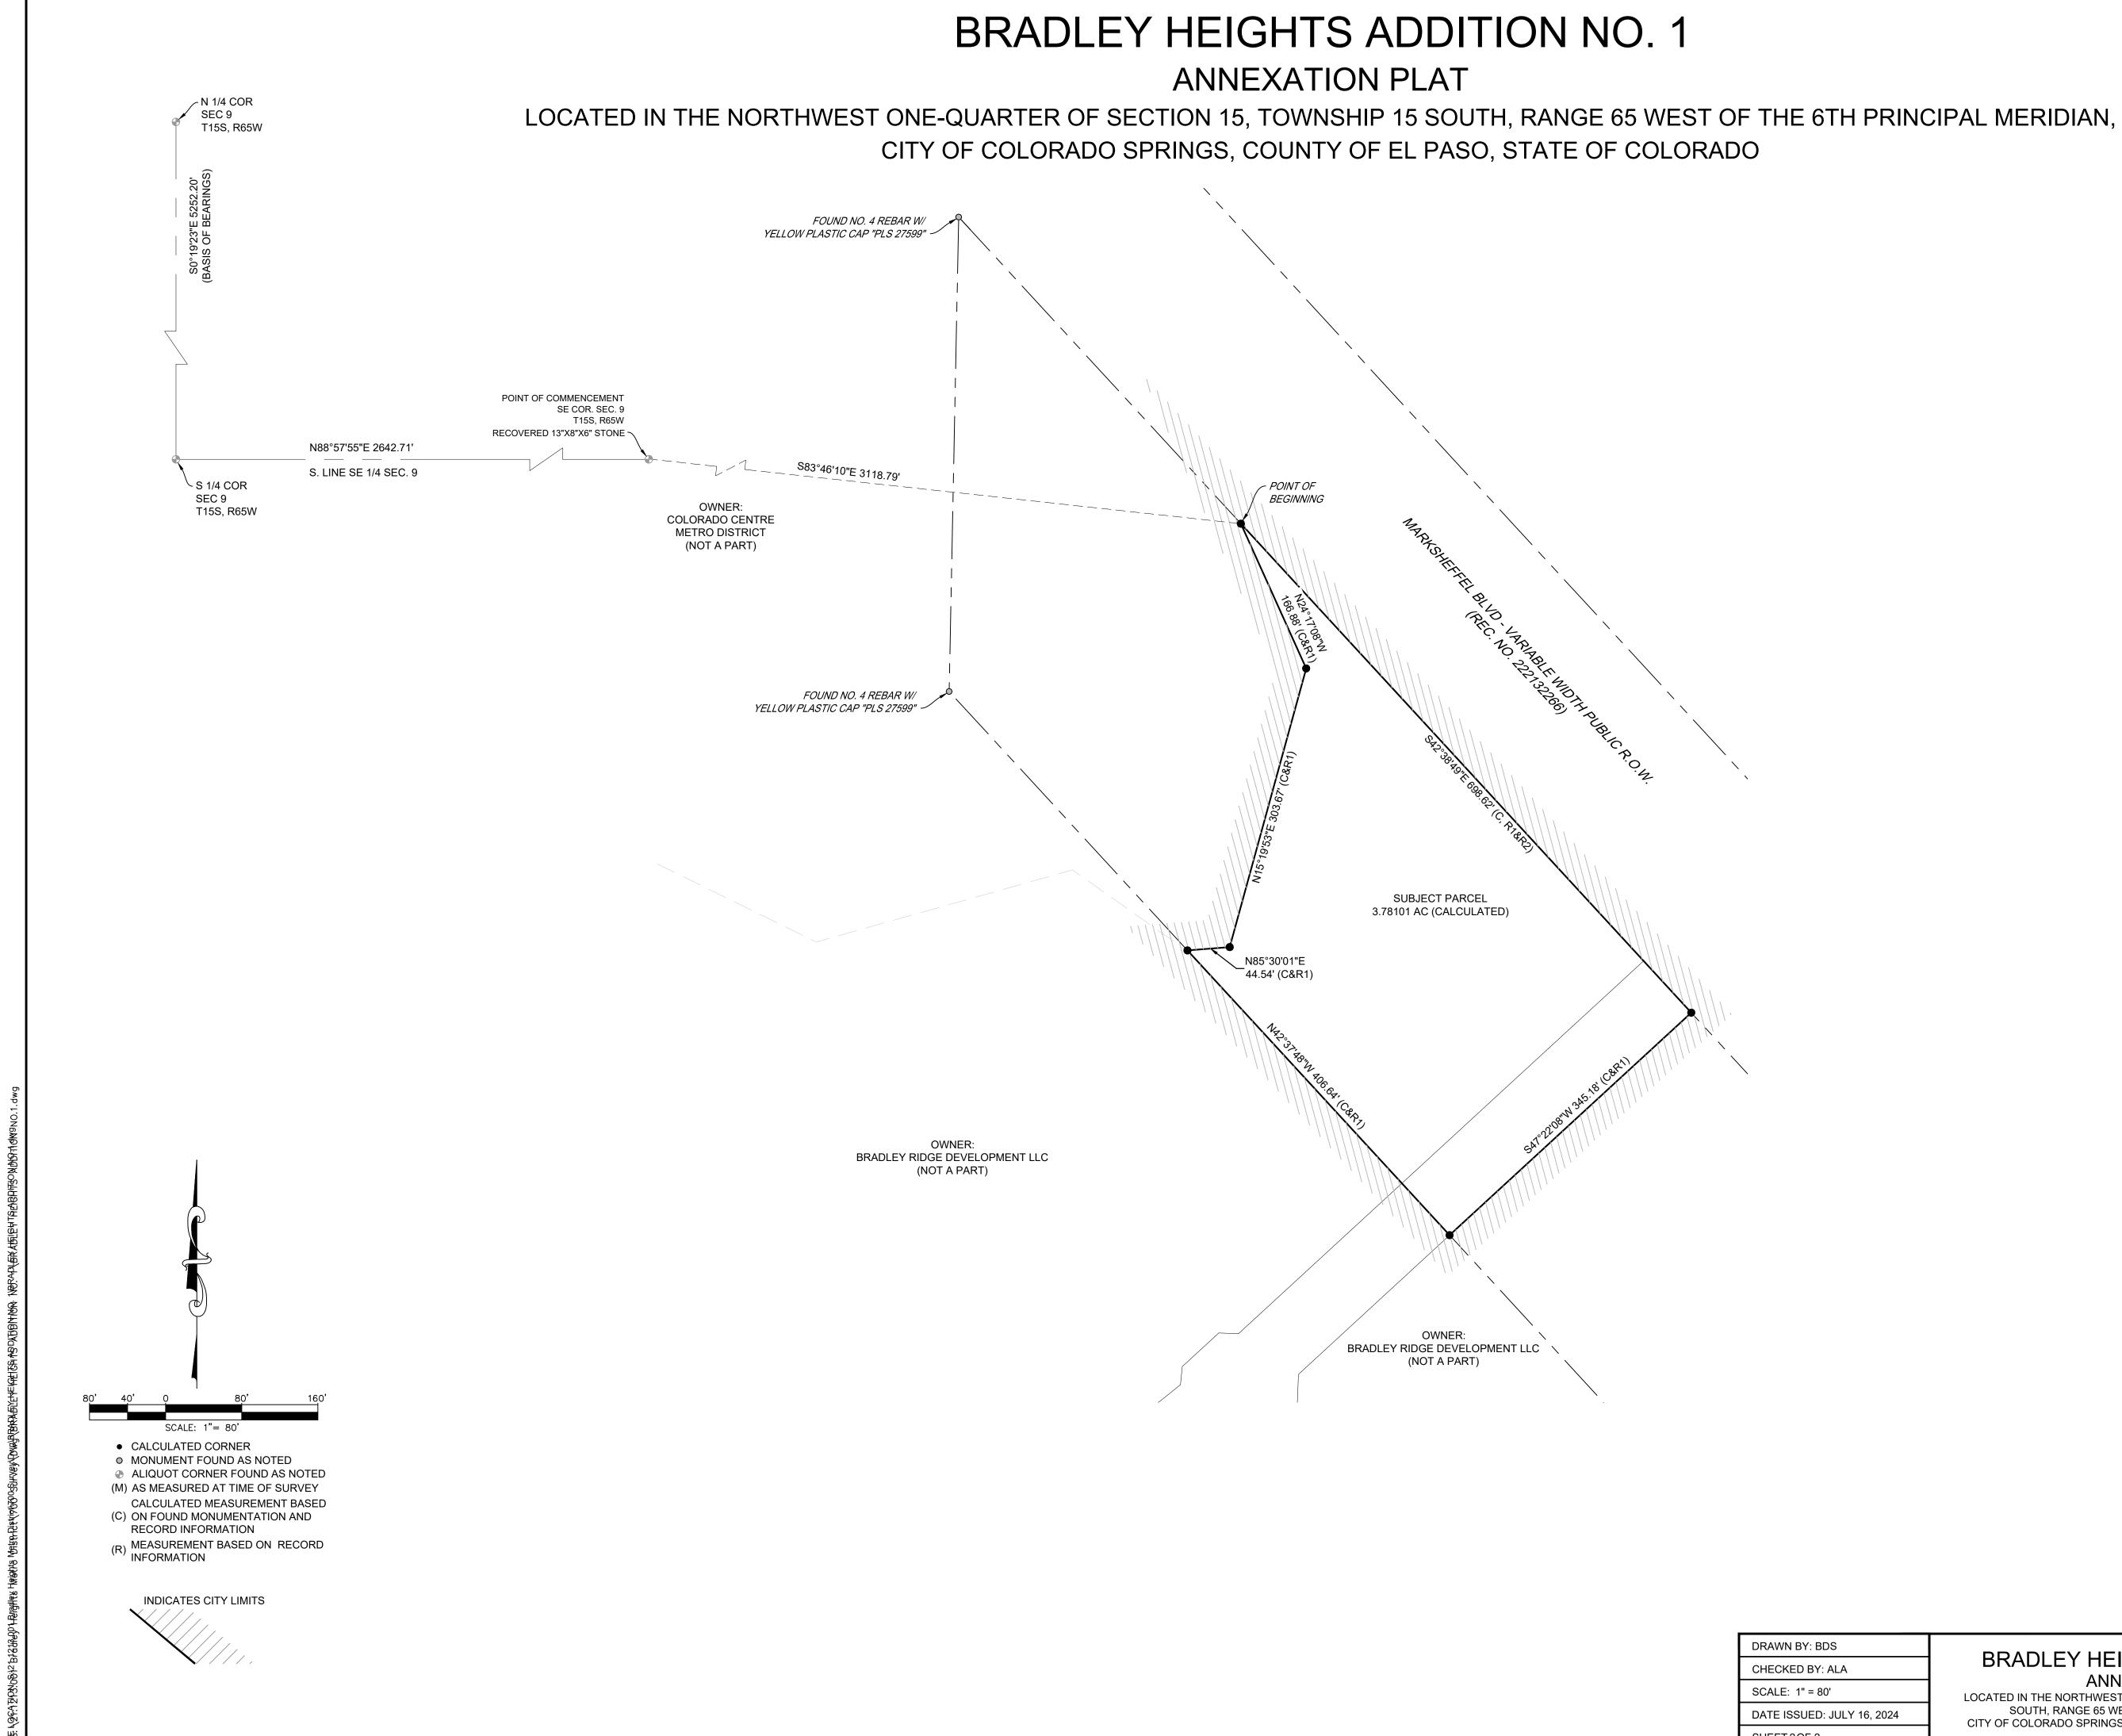

## **BRADLEY HEIGHTS ADDITION NO. 1** ANNEXATION PLAT

LOCATED IN THE NORTHWEST ONE-QUARTER OF SECTION 15, TOWNSHIP 15 SOUTH, RANGE 65 WEST OF THE 6TH PRINCIPAL MERIDIAN, CITY OF COLORADO SPRINGS, COUNTY OF EL PASO, STATE OF COLORADO

| DRAWN BY:   |
|-------------|
| CHECKED B   |
| SCALE: 1" = |
| DATE ISSUE  |
| SHEET 2 OF  |
|             |

: BDS BY: ALA = 80' ED: JULY 16, 2024

**BRADLEY HEIGHTS ADDITION NO. 1** ANNEXATION PLAT LOCATED IN THE NORTHWEST ONE-QUARTER OF SECTION 15, TOWNSHIP 15 SOUTH, RANGE 65 WEST OF THE 6TH PRINCIPAL MERIDIAN, CITY OF COLORADO SPRINGS, COUNTY OF EL PASO, STATE OF COLORADO