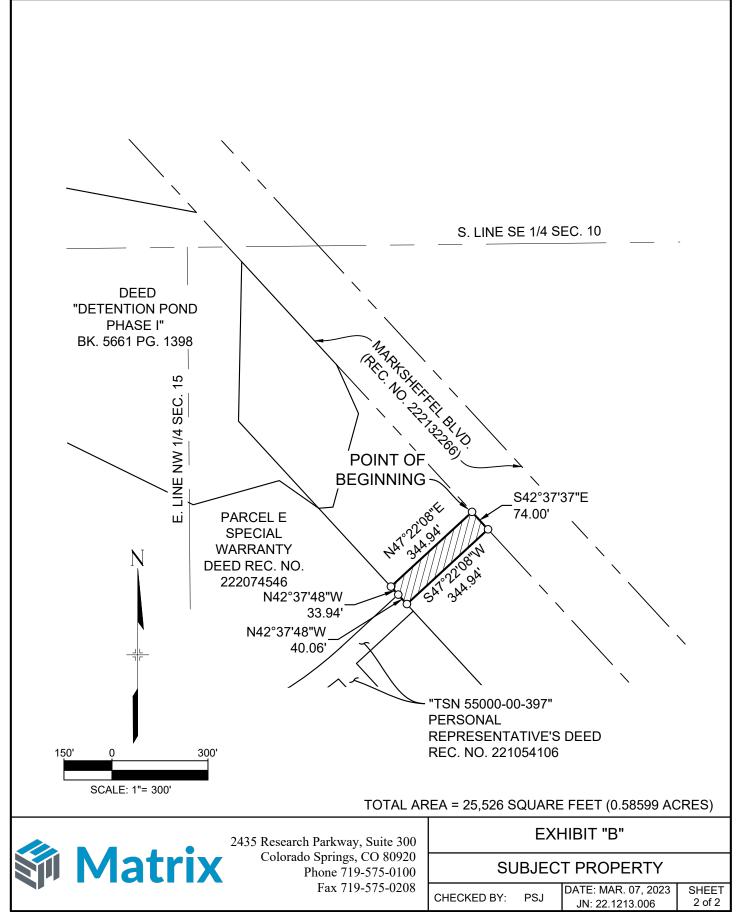

THENCE SOUTH 77°14'15" EAST A DISTANCE OF 3,612.63 FEET TO THE WESTERLY RIGHT-OF-WAY LINE OF MARKSHEFFEL BOULEVARD, AS DESCRIBED IN THAT QUITCLAIM DEED RECORDED OCTOBER 18, 2022 IN THE RECORDS OF THE EL PASO COUNTY CLERK AND RECORDER UNDER RECEPTION NUMBER 222132266, SAID POINT BEING THE **POINT OF BEGINNING**;

THENCE SOUTH 42°37'37" EAST, ON SAID WESTERLY RIGHT-OF-WAY LINE; A DISTANCE OF 74.00 FEET;

THENCE SOUTH 47°22'08" WEST A DISTANCE OF 344.94 FEET TO THE EXTERIOR OF THE PARCEL LABELED "TSN 55000-00-397" IN THAT PERSONAL REPRESENTATIVE'S DEED RECORDED MARCH 18, 2021 IN SAID RECORDS UNDER RECEPTION NUMBER 221054106;

THENCE NORTH 42°37'48" WEST, ON SAID EXTERIOR, A DISTANCE OF 40.06 FEET TO THE EXTERIOR OF "PARCEL E" OF THAT SPECIAL WARRANTY DEED RECORDED MAY 31, 2022 IN SAID RECORDS UNDER RECEPTION NUMBER 222074546;

THENCE NORTH 42°37'48" WEST, ON SAID EXTERIOR, A DISTANCE OF 33.94 FEET;

THENCE NORTH 47°20'29" EAST A DISTANCE OF 344.94 FEET TO THE **POINT OF BEGINNING**.

THE ABOVE PARCEL DESCRIPTION CONTAINS A CALCULATED AREA OF 25,526 SQUARE FEET OR (0.58599 ACRES), MORE OR LESS, AND IS DEPICTED ON THE ATTACHED GRAPHICAL EXHIBIT FOR REFERENCE.