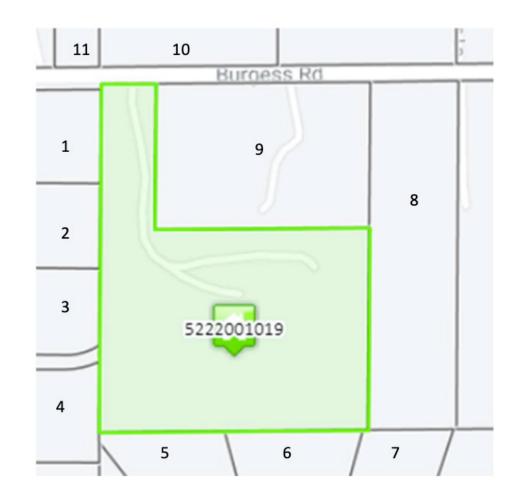

5. Existing and proposed facilities, structures, roads, etc: Utilizing existing barn on property.

6. Waiver requests (if applicable) and justification: None

7. Vicinity Map showing the adjacent property owners: Attached below.

- CRAIG & DEBORAH MEEKS
  9443 SHIPMAN LN, Colorado Springs, CO 80908
- 2. RONALD & DIANA MALEKOW 9403 SHIPMAN LN, Colorado Springs, CO 80908
- 3. LEONARD & JODY GROSSHANS 9636 SHIPMAN LN, Colorado Springs, CO 80908
- 4. ROBERT & CHERYL CORNWELL 9323 SHIPMAN LN, Colorado Springs, CO 80908
- ROB & CONSTANCE DE JONG
  9510 BENNISON TER, Colorado Springs, CO 80908
- 6. LORI RIDGWAY 9540 BENNISON TER, Colorado Springs, CO 80908
- 7. LESLIE MURTAGH 1821 BRIGHTON ST CASPER WY, 82609
- 8. BETTY HOLLENDORFER 9665 BURGESS RD, Colorado Springs, CO 80908
- 9. KAREN BUCK 9615 BURGESS RD, Colorado Springs, CO 80908
- 10. MARLENE SERRANO-RUIZ 9460 BURGESS RD, Colorado Springs, CO 80908
- 11. JEREMY MAESTAS 9380 BURGESS RD, Colorado Springs, CO 80908