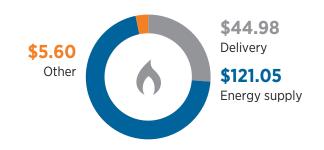

#### Account level details

**Billing period:** 4/3/2023 - 5/2/2023 (29 days)

**Delivery and distribution:** Costs to bring energy to your address.

**Energy supply:** Cost of natural gas. \$121.05

Other costs: Credits, adjustments and other charges. \$5.60

Other costs all premises \$5.60

Total account level charges

\$44.98