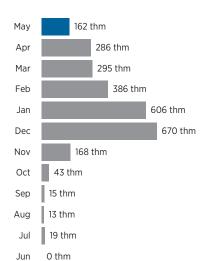

## May energy usage

Meter read dates: 4/3/2023 - 5/2/2023

View your usage details at blackhillsenergy.com/my-account

This month

162

162 thm | \$171.63

Last year

0 thm | \$0.00

## **Usage history**

#### May 0 thm Apr 0 thm Mar 0 thm 0 thm Feb 31 thm Jan Dec 197 thm 101 thm Nov 44 thm Oct 54 thm Sep 39 thm Aug

39 thm

0 thm

Jul

Jun May