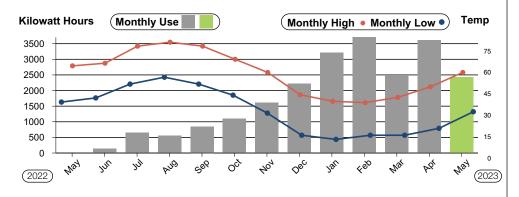

## Monthly Energy Use

## **Monthly Energy Use Comparison**

#### **Account Information**

Account Number: 13285110

**Billing Period:** 04/08/2023 - 05/08/2023 for 30 Days

**Bill Date:** 05/17/2023

Bill Cycle: 3

**Phone Number:** 

**Service Address:** 5484 BURGESS RD

**COLORADO SPRINGS** 

Rate: RESIDENTIAL
Bill Type: Regular
Meter Number: 84090889
Prior Reading: 55172
Present Reading: 57599
kWh Use: 2427