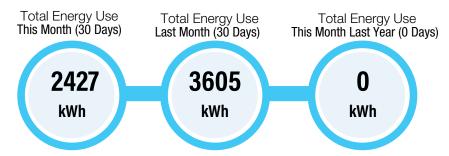

Rate: RESIDENTIAL
Bill Type: Regular
Meter Number: 84090889
Prior Reading: 55172
Present Reading: 57599
kWh Use: 2427