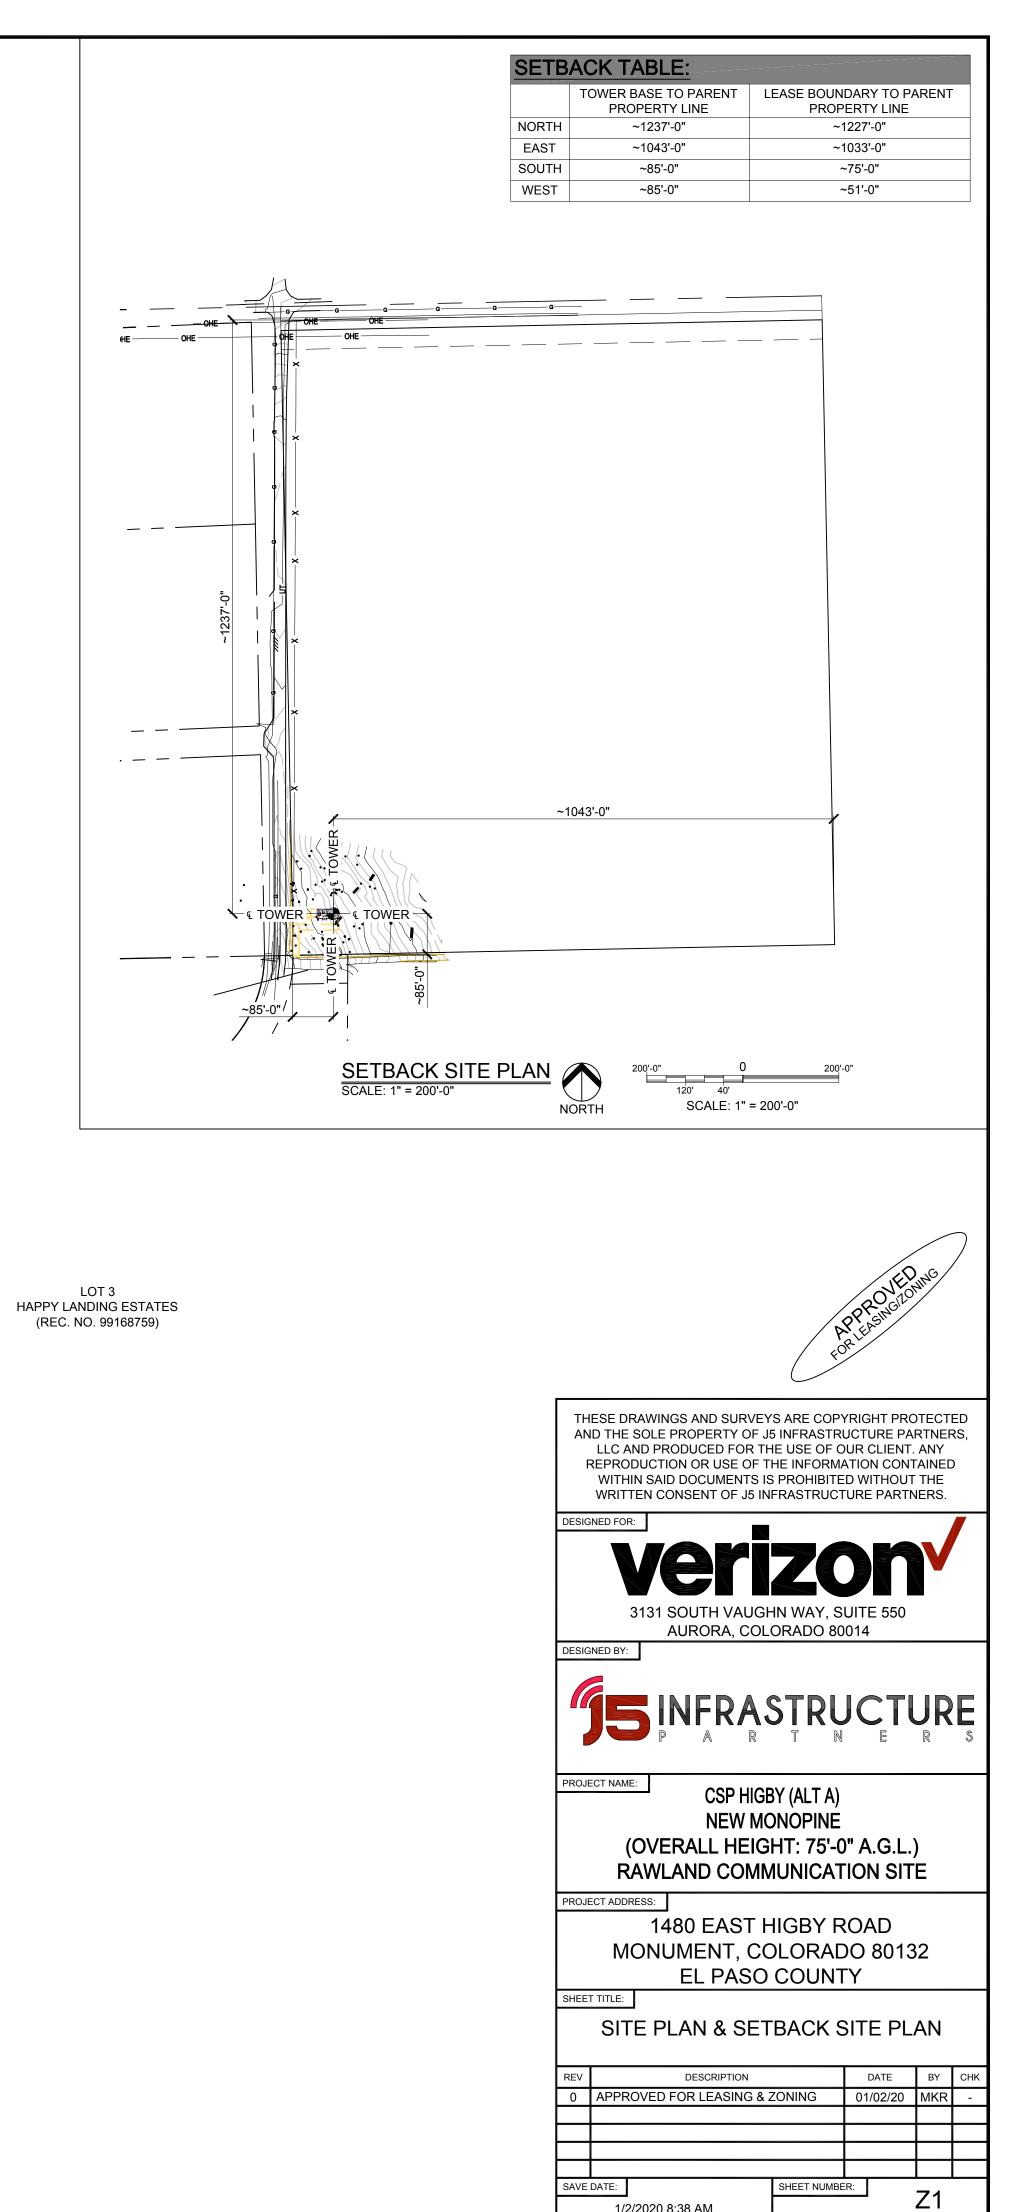

NEW 12'-0" ACCESS ROAD (APPROX. LENGTH = 65'±), 

- EXISTING FENCE

DEDICATED PUBLIC RIGHT OF WAY (REC. NO. 2010051703) LOT 1 HAPPYLAND ESTATES FILING NO. 1 (REC. NO. 217713968)

SCALE: 1" = 80'-0"

PROPERTY LINE