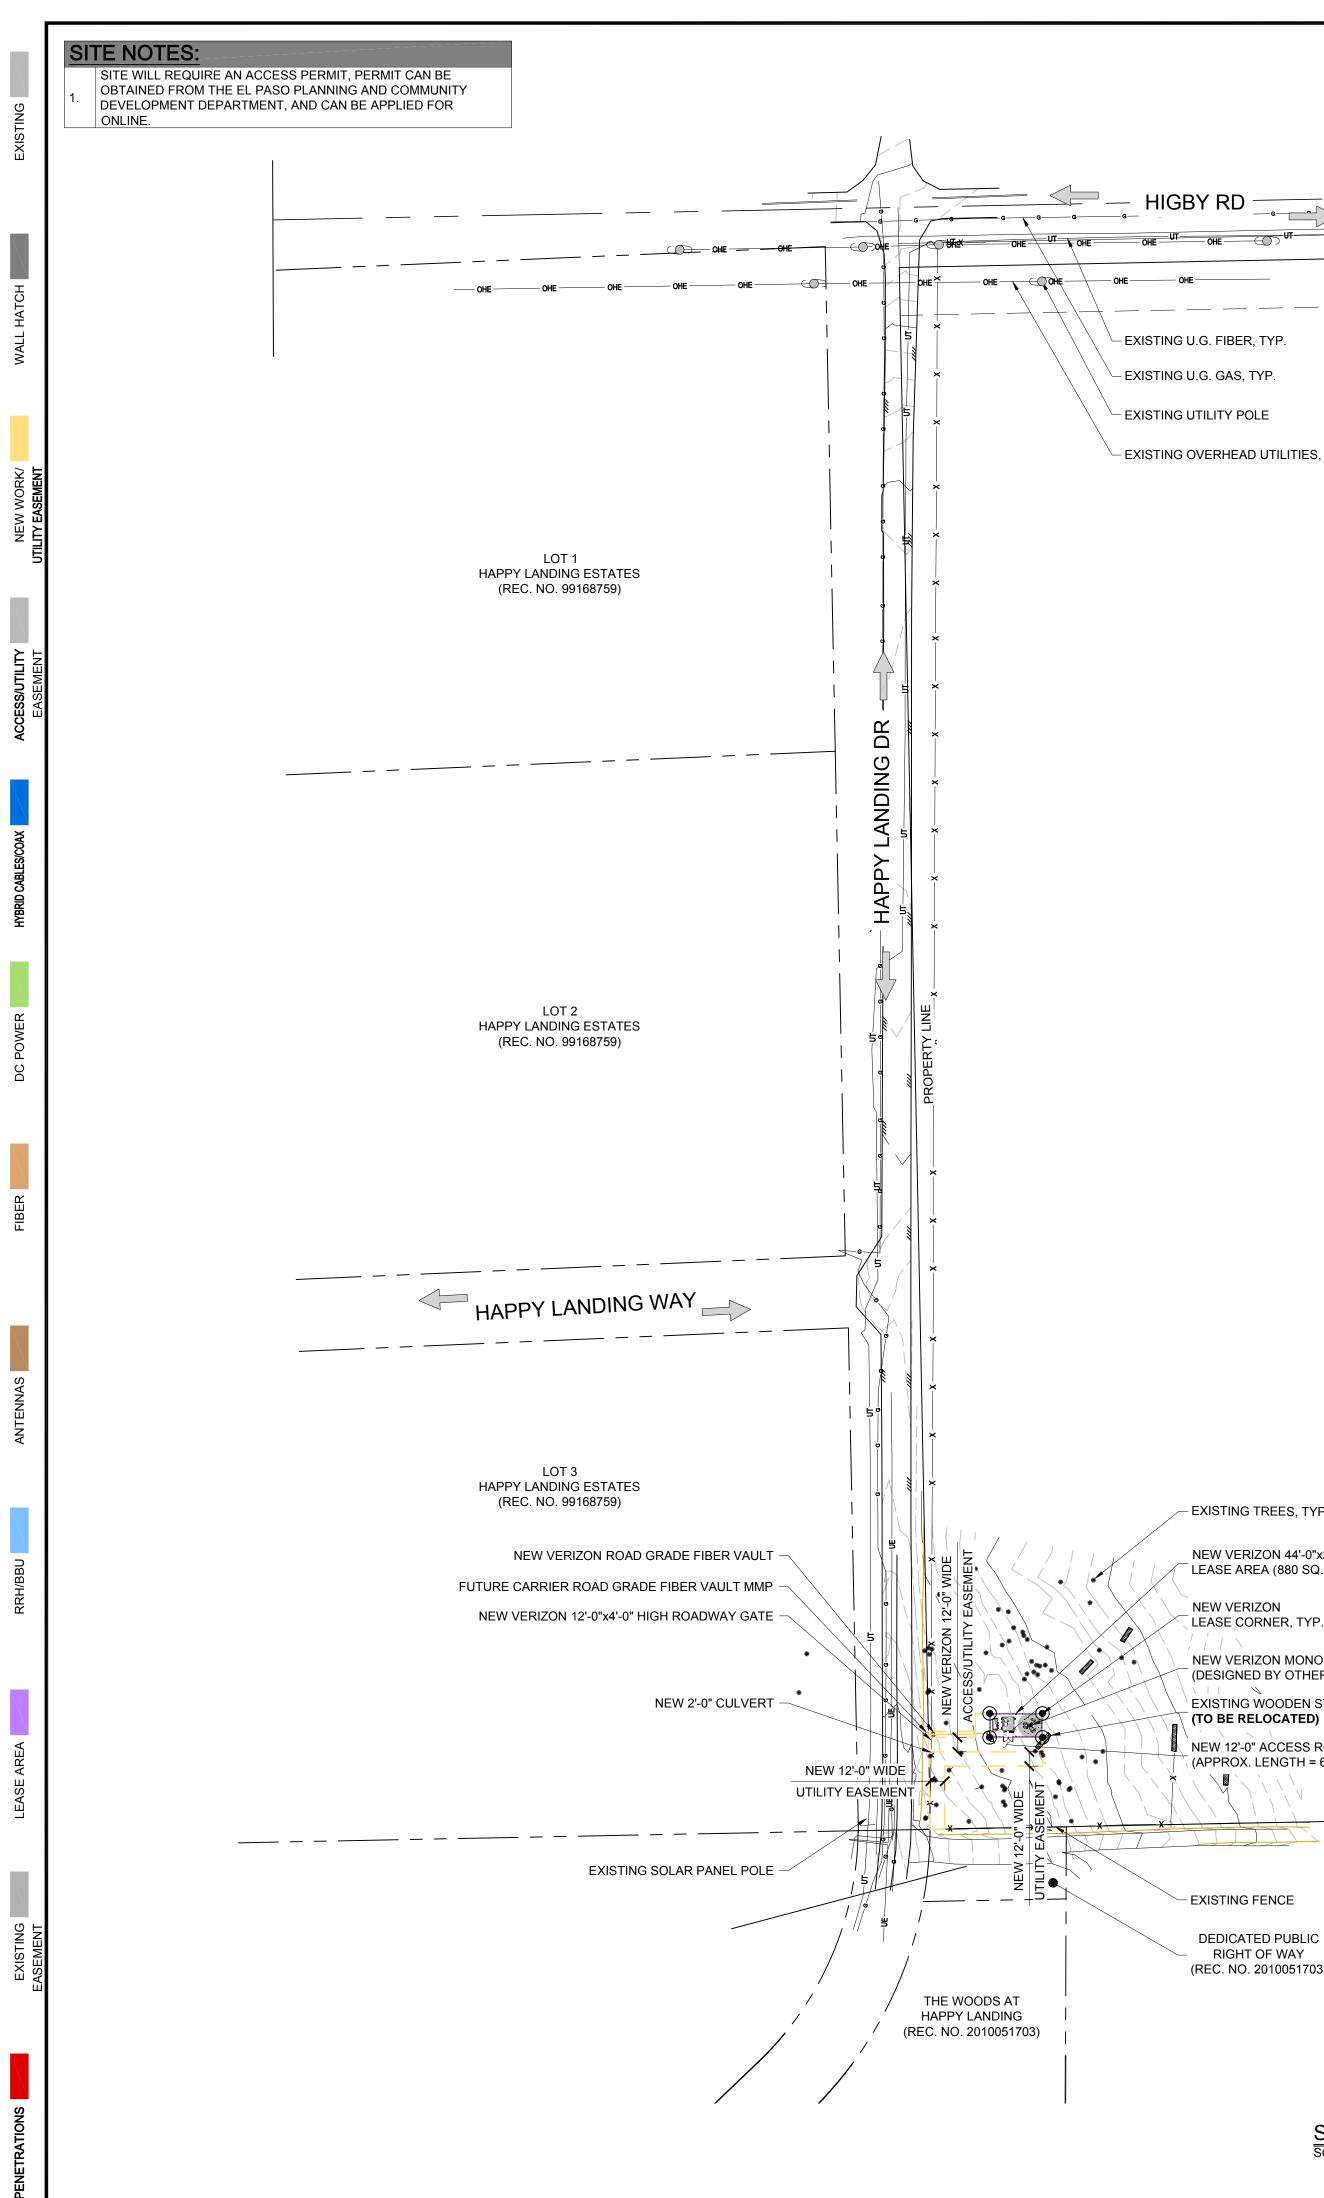

|                                  | PROPERTY LINE |
|----------------------------------|---------------|
|                                  |               |
| OHE                              |               |
|                                  |               |
| KISTING U.G. FIBER, TYP.         |               |
| KISTING U.G. GAS, TYP.           |               |
| (ISTING UTILITY POLE             |               |
| KISTING OVERHEAD UTILITIES, TYP. |               |
|                                  |               |

PARENT PARCEL ASPEN WILLOW ESTATES LLC APN#: 6100000298 ZONED: A-5

\_EXISTING \_\_\_\_\_ FIELD

- EXISTING TREES, TYP.

NEW VERIZON 44'-0"x20'-0" LEASE AREA (880 SQ. FT)

NEW VERIZON LEASE CORNER, TYP.

NEW VERIZON MONOPINE (DESIGNED BY OTHERS) EXISTING WOODEN STRUCTURE

NEW 12'-0" ACCESS ROAD (APPROX. LENGTH = 65'±), 

- EXISTING FENCE

DEDICATED PUBLIC RIGHT OF WAY (REC. NO. 2010051703) LOT 1 HAPPYLAND ESTATES FILING NO. 1 (REC. NO. 217713968)

SCALE: 1" = 80'-0"

PROPERTY LINE