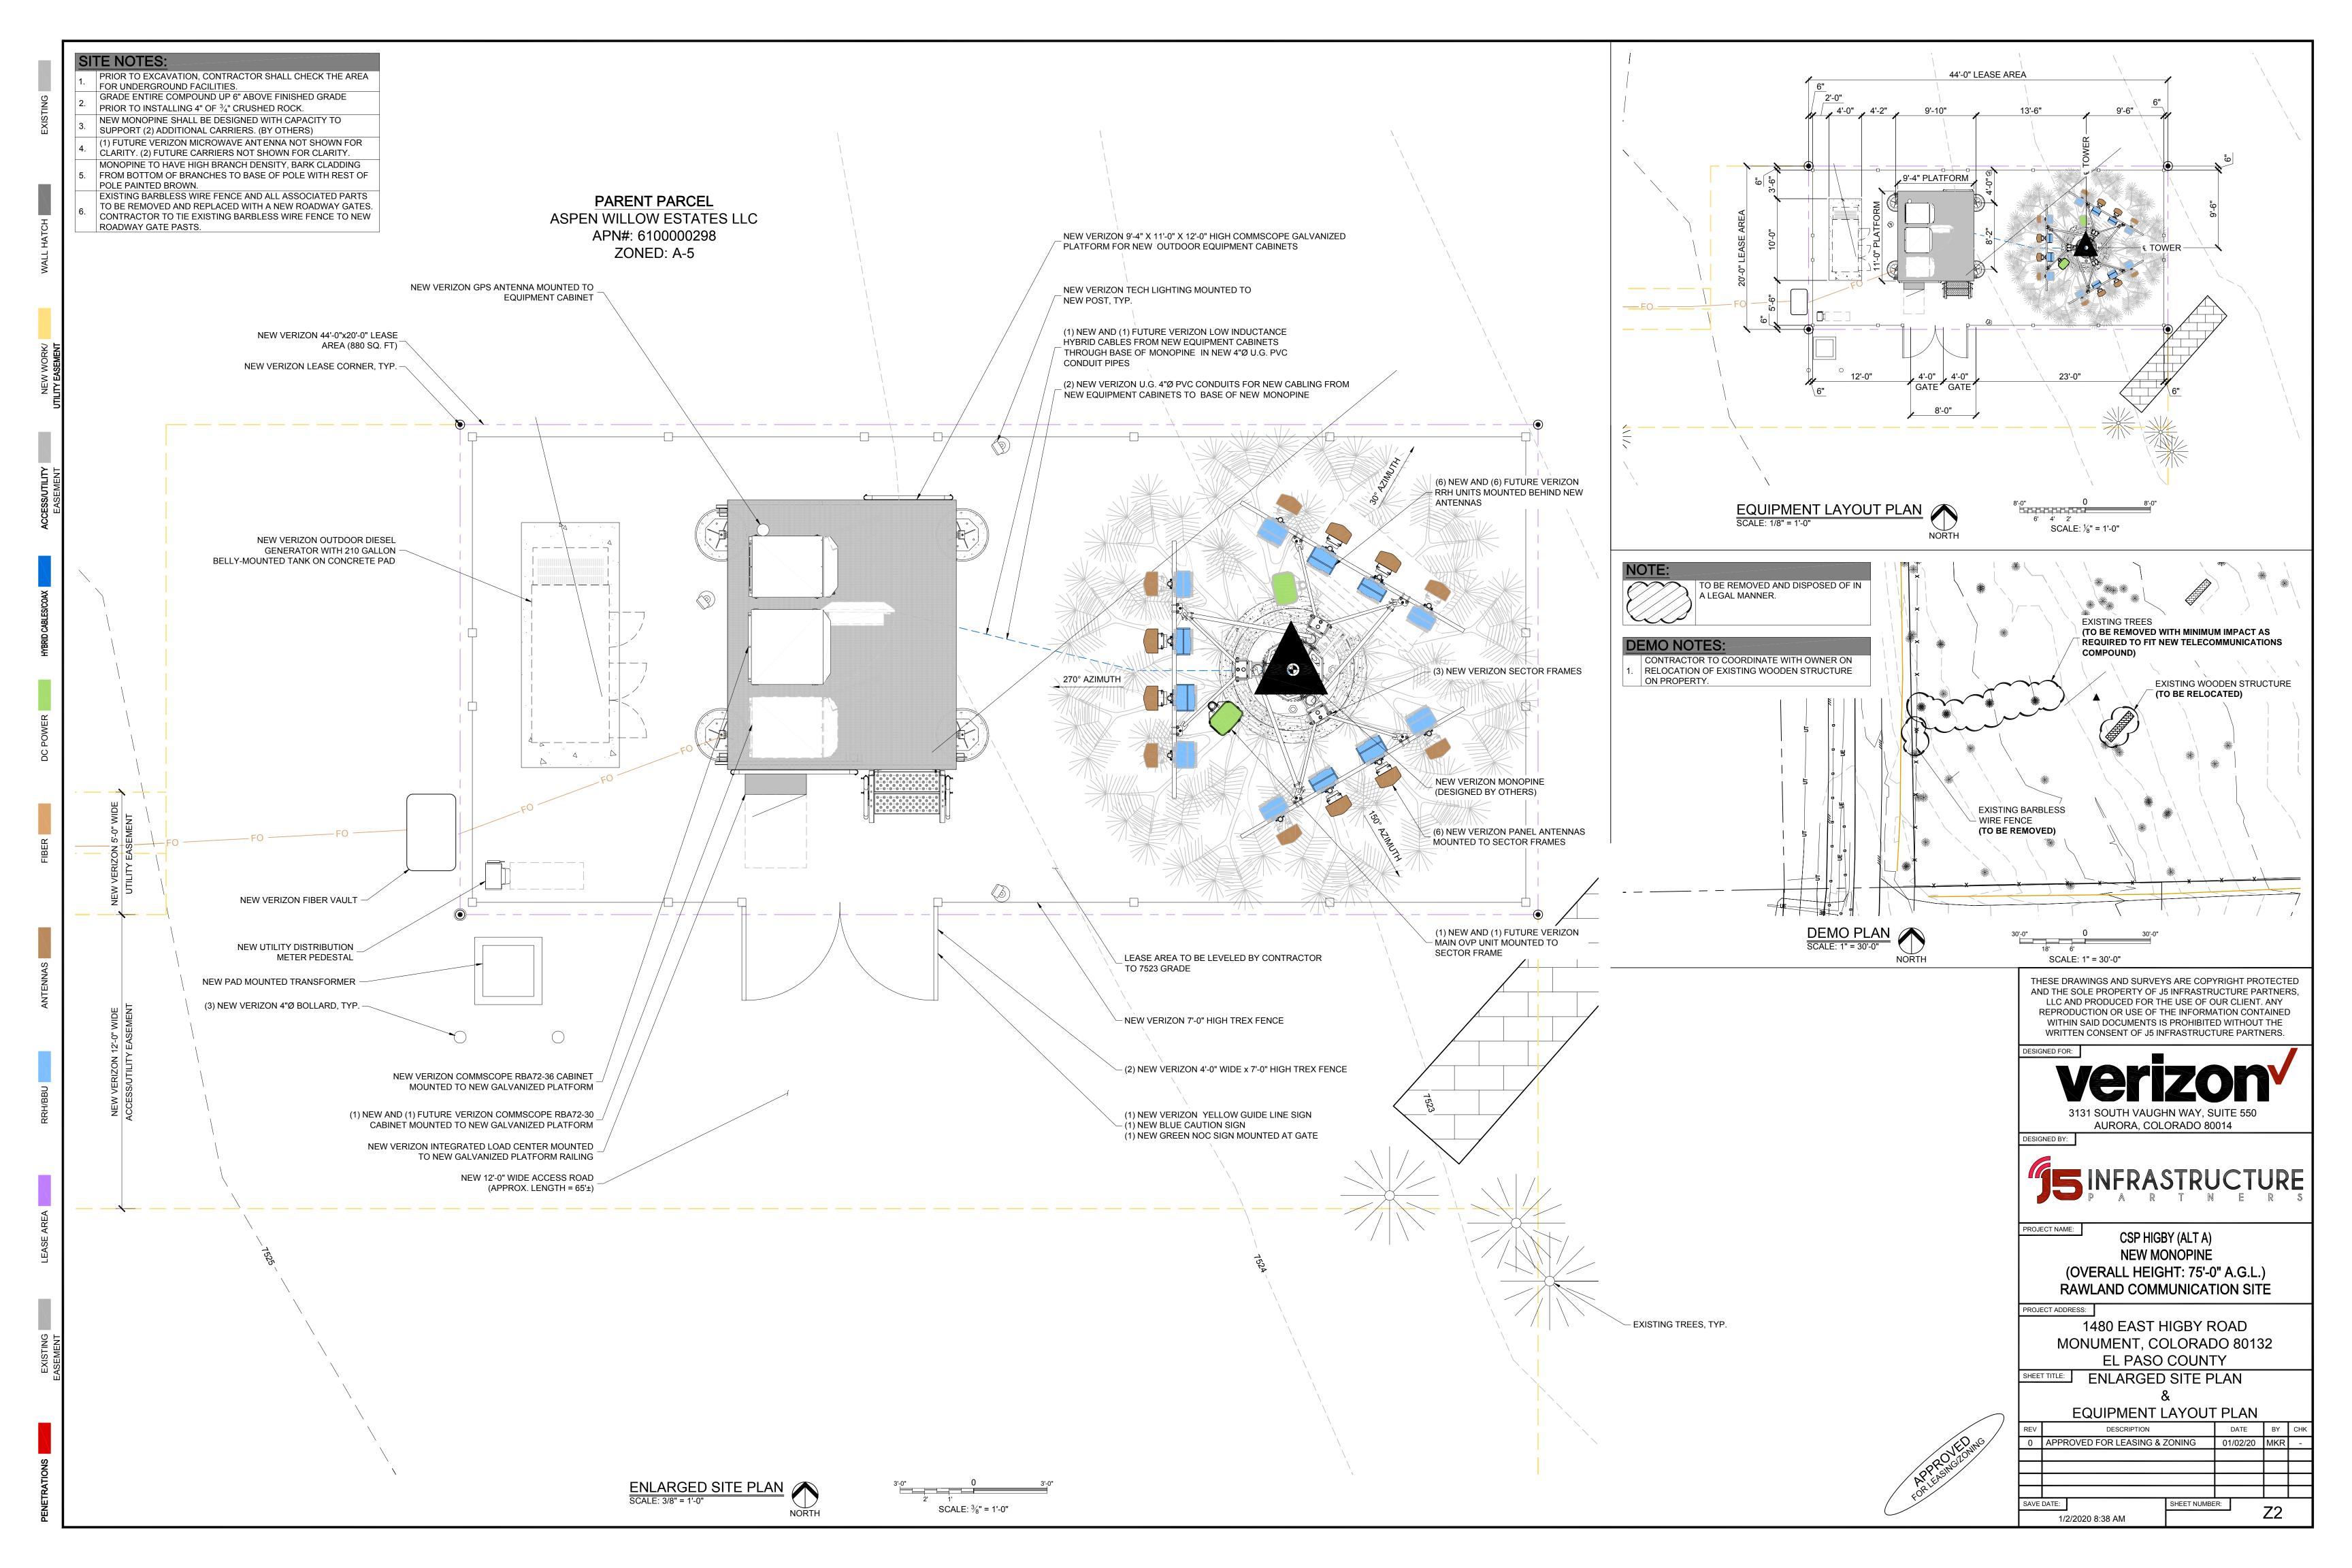

PARENT PARCEL ASPEN WILLOW ESTATES LLC APN#: 6100000298 ZONED: A-5

\_EXISTING \_\_\_\_\_ FIELD

- EXISTING TREES, TYP.

NEW VERIZON 44'-0"x20'-0" LEASE AREA (880 SQ. FT)

NEW VERIZON LEASE CORNER, TYP.

NEW VERIZON MONOPINE (DESIGNED BY OTHERS) EXISTING WOODEN STRUCTURE