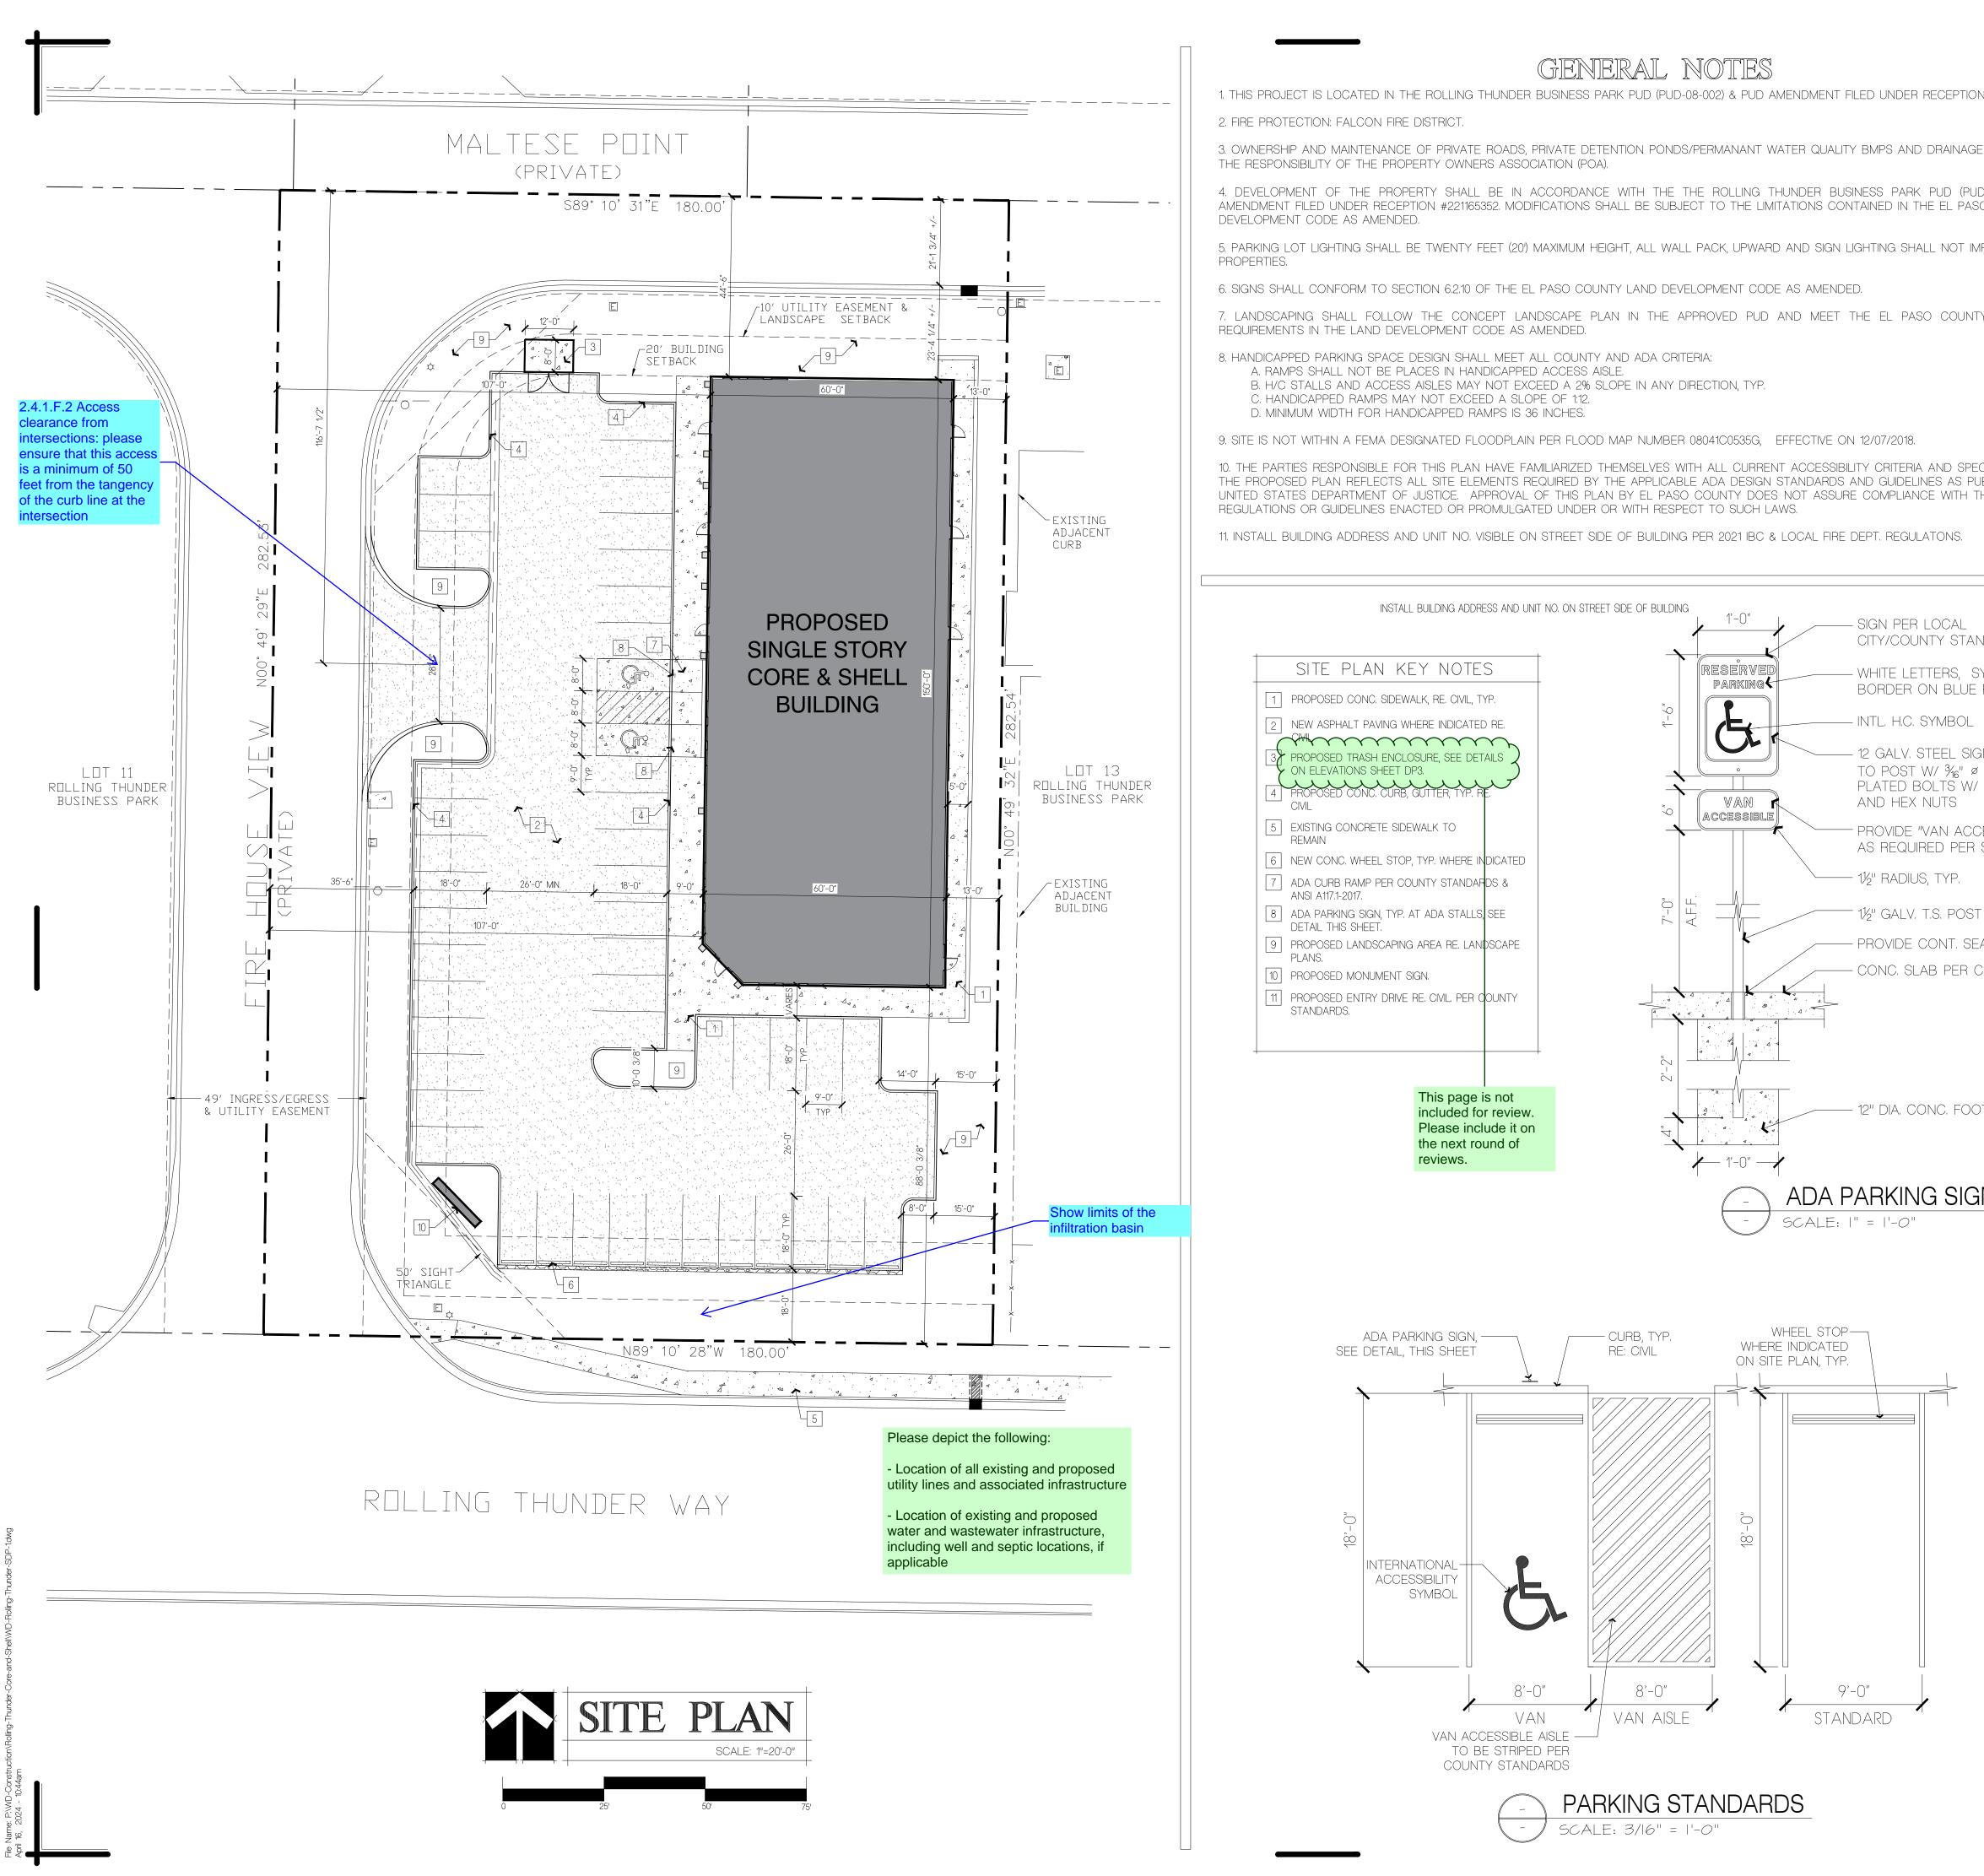

|                                                      |                                                                                                                                                   | <b>_</b>                                                                                                                                                     |                                                                                                                                                                                                                                                                                                                                          |
|------------------------------------------------------|---------------------------------------------------------------------------------------------------------------------------------------------------|--------------------------------------------------------------------------------------------------------------------------------------------------------------|------------------------------------------------------------------------------------------------------------------------------------------------------------------------------------------------------------------------------------------------------------------------------------------------------------------------------------------|
| N #221165352.                                        | PROJECT                                                                                                                                           |                                                                                                                                                              | Copyright © 2024                                                                                                                                                                                                                                                                                                                         |
| E AREAS WILL BE                                      | PROPERTY OWNER     WD HOLDINGS, LLC     30 E UINTAH ST.     COLORADO SPRINCS, CO. 20002                                                           | CONTRACTOR<br>WD CONSTRUCTION<br>WILLIAM TIBBITT, PRESIDENT                                                                                                  |                                                                                                                                                                                                                                                                                                                                          |
| D-08-002) & PUD<br>O COUNTY LAND                     | COLORADO SPRINGS, CO 80903<br>(719) 492-0084<br>ARCHITECT                                                                                         | (719) 492-0084<br>Btibbitt@wdconstruction.com<br>CIVIL ENGINEER                                                                                              |                                                                                                                                                                                                                                                                                                                                          |
| IPACT ADJACENT                                       | BUCHER DESIGN STUDIO, INC.<br>BRIAN K. BUCHER AIA, NCARB, ICC<br>PRESIDENT, ARCHITECT                                                             | AUROM MAHOBIAN, PE, LEED, ENV SP<br>SK DESIGN GROUP, INC.<br>333 PERRY ST. SUITE 209<br>CASTLE ROCK, CO 80104                                                |                                                                                                                                                                                                                                                                                                                                          |
|                                                      | 12325 ORACLE BLVD. SUITE 101<br>COLORADO SPRINGS, CO 80921<br>(719) 484-0480                                                                      | amahobian@skdg.com<br>(913) 219-1818                                                                                                                         | BUCHER<br>DESIGN STUDIO                                                                                                                                                                                                                                                                                                                  |
| Y LANDSCAPING                                        | PHOTOMETRICS ENGINEER<br>CHIARTANO ENGINEERING GROUP, LLC<br>MICHAEL CHIARTANO, PE<br>10186 MT. LINCOLN DR.<br>PEYTON, CO 80831<br>(719) 330-6823 | LANDSCAPE ARCHITECT<br>BILL GUMAN, PLA, ASLA, APA<br>WILLIAM GUMAN & ASSOCIATES, LTD.<br>731 NORTH WEBER ST.<br>COLORADO SPRINGS, CO 80903<br>(719) 633-9700 | architecture • planning<br>12325 Oracle Blvd, Suite 111<br>Colorado Springs, CO 80921<br>(719) 484-0480                                                                                                                                                                                                                                  |
|                                                      | PROPERTY DATA                                                                                                                                     |                                                                                                                                                              | Brian K. Bucher, AIA<br>Architect<br>■ CO license no. C-4889                                                                                                                                                                                                                                                                             |
| CIFICATIONS AND<br>JBLISHED BY THE<br>THE ADA OR ANY | PROJECT ADDRESS: 10707 MALTESE POINT<br>PEYTON, CO 80831                                                                                          |                                                                                                                                                              | CA license no. C 23506                                                                                                                                                                                                                                                                                                                   |
|                                                      | TAX SCHEDULE NO.: 531110101<br>LEGAL DESCRIPTION: LOT 12 RC<br>COUNTY ZONING: PUD                                                                 | 2<br>DLLING THUNDER BUSINESS PARK                                                                                                                            |                                                                                                                                                                                                                                                                                                                                          |
|                                                      | PLAT NO:     R12872       LOT SIZE:     50,855 S.                                                                                                 | .F.(1.17 acres)                                                                                                                                              |                                                                                                                                                                                                                                                                                                                                          |
| NDARDS                                               | BUILDING SETBACKS: SOUTH<br>NORTH<br>EAST                                                                                                         | = 25 FT.<br>& WEST = 20 FT.<br>= NONE                                                                                                                        |                                                                                                                                                                                                                                                                                                                                          |
| YMBOL &<br>BACKGROUND                                |                                                                                                                                                   | ,NORTH,WEST = 10 FT.<br>= NONE                                                                                                                               | A PROPOSED<br>CORE & SHELL                                                                                                                                                                                                                                                                                                               |
| GN SECURED                                           | BUILDING HEIGHT: 22 FEET                                                                                                                          | (45 FEET MAX) Please<br>indicate<br>open space                                                                                                               | BUILDING FOR                                                                                                                                                                                                                                                                                                                             |
| ZINC<br>WASHERS                                      | PROJECT/BUIL<br>PROJECT NAME: WD R                                                                                                                | impermeab                                                                                                                                                    | WD HOLDINGS                                                                                                                                                                                                                                                                                                                              |
| CESSIBLE" SIGN<br>SITE PLAN                          | SHEL                                                                                                                                              | COLLING THUNDER CORE & surface<br>L. percentage<br>POSED SINGLE STORY CORE                                                                                   | LLC                                                                                                                                                                                                                                                                                                                                      |
| Г                                                    | DEVE                                                                                                                                              | HELL BUILDING AND SITE<br>ELOPMENT. Please indicate the lot<br>area coverage calculation.<br>(Per the PUD, this lot has                                      | •                                                                                                                                                                                                                                                                                                                                        |
| EALANT                                               | CONSTRUCTION TYPE: V-B<br>FIRE SPRINKLER SYSTEM: NONE                                                                                             | a maximum percentage of<br>structural coverage of                                                                                                            | 10707 MALTESE POINT<br>PEYTON, CO 80831                                                                                                                                                                                                                                                                                                  |
| CIVIL                                                | PROPOSED OCCUPANCY USE: GENE<br>MERC                                                                                                              |                                                                                                                                                              | Sheet Title:<br>SITE PLAN/<br>COVER SHEET                                                                                                                                                                                                                                                                                                |
|                                                      | OFF-STREE                                                                                                                                         | Please re<br>PARKING                                                                                                                                         | emove<br>Drawing Status:                                                                                                                                                                                                                                                                                                                 |
| DTING                                                | COMMERCIAL CENTER (UNDER 10 ac.) @ 1 PER 250 SQ. FT.<br>36 SPACES REQUIRED / 47 SPACES PROVIDED                                                   |                                                                                                                                                              |                                                                                                                                                                                                                                                                                                                                          |
|                                                      | 2 DISABLED SPACES REQ'D /                                                                                                                         |                                                                                                                                                              | NOT FOR CONSTRUCTION                                                                                                                                                                                                                                                                                                                     |
| iN                                                   | APPLICABLE AUT                                                                                                                                    |                                                                                                                                                              | Revisions:   No. Description   By Date                                                                                                                                                                                                                                                                                                   |
|                                                      | FALCON FIRE PROTECTION DIS<br>2009 IFC (INTERNATIONAL FIF                                                                                         |                                                                                                                                                              |                                                                                                                                                                                                                                                                                                                                          |
|                                                      | 2017 ICC A117.1 (ANSI)<br>2021 IBC (INTERNATIONAL BU                                                                                              | JILDING CODE)                                                                                                                                                |                                                                                                                                                                                                                                                                                                                                          |
|                                                      | NOT TO SCALE                                                                                                                                      |                                                                                                                                                              | All ideas, designs, arrangements and plans<br>indicated or represented by this drawing are<br>owned by, and the property of BUCHER DESIGN<br>STUDIO and were created, evolved and developed<br>for use on, and in conjunction with, the specified<br>project. None of such ideas, designs,<br>arrangements or plans shall be used by, or |
|                                                      | Falcon Maadowi Bird                                                                                                                               |                                                                                                                                                              | disclosed to any person, firm or corporation for<br>any purpose whatsoever without the written<br>permission of BUCHER DESIGN STUDIO.                                                                                                                                                                                                    |
|                                                      | Woodmen Frombige Rd Woodmen Fromage Rd                                                                                                            |                                                                                                                                                              | Date:<br>04/15/2024<br>Drawn by:                                                                                                                                                                                                                                                                                                         |
|                                                      | 1 Rd → E Woodmen Rd → E WOODMEN                                                                                                                   |                                                                                                                                                              | Checked by:                                                                                                                                                                                                                                                                                                                              |
|                                                      | Rolling Thunder Way<br>Rolling Thunder Way<br>ROLLING<br>THUNDER WAY<br>SITE<br>(LOT 12)                                                          |                                                                                                                                                              | Scale:<br>AS NOTED                                                                                                                                                                                                                                                                                                                       |
|                                                      |                                                                                                                                                   |                                                                                                                                                              | Job No.:                                                                                                                                                                                                                                                                                                                                 |
|                                                      |                                                                                                                                                   |                                                                                                                                                              | Sheet No.:                                                                                                                                                                                                                                                                                                                               |
|                                                      |                                                                                                                                                   |                                                                                                                                                              |                                                                                                                                                                                                                                                                                                                                          |
|                                                      |                                                                                                                                                   |                                                                                                                                                              |                                                                                                                                                                                                                                                                                                                                          |
|                                                      | U PCD FIL                                                                                                                                         | E NO. PPR- <b>2414</b>                                                                                                                                       | Of                                                                                                                                                                                                                                                                                                                                       |