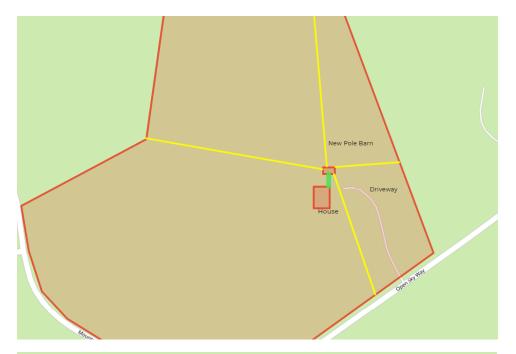

# 16191 Open Sky Way CO Springs 80908 New Barn Location

- 45' from house & Driveway / Green Line
- 735' from N Property line & Hodgen Rd / Yellow
- 390' South Property Line & Open Skyway / Yellow
- 450' Rear Property Line / Yellow