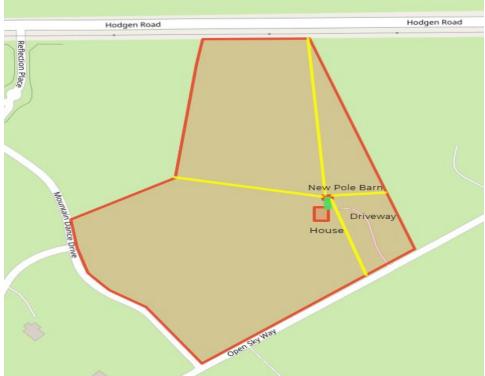

# 16191 Open Sky Way CO Springs 80908 New Barn Location

- 45' from house & Driveway / Green Line
- 735' from N Property line & Hodgen Rd / Yellow
- 390' South Property Line & Open Skyway / Yellow
- 450' Rear Property Line / Yellow