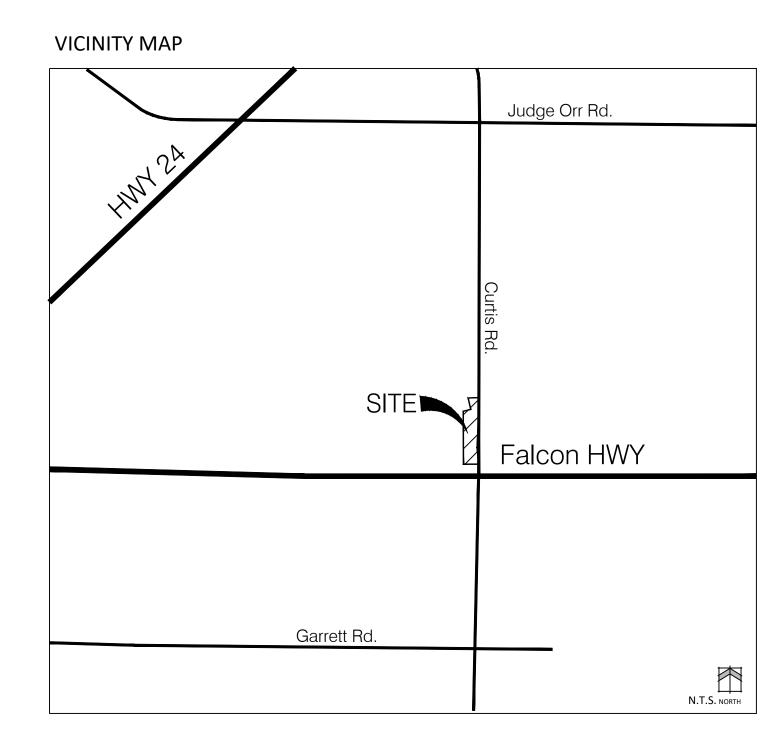

# MEADOWLAKE INDUSTRIAL

EAST HALF SECTION 9, TOWNSHIP 15 SOUTH, RANGE 65 WEST OF THE 6TH P.M. EL PASO COUNTY, COLORADO REZONE

www.nescolorado.com

© 2012. All Rights Reserved.

MEADOWLAKE **INDUSTRIAL** 

FALCON HIGHWAY & NORTH CURTIS ROAD

05.12.2022

A. BARLOW

B. ITEN

DATE: PROJECT MGR: PREPARED BY:

**ENTITLEMENT** 

**REZONE EXHIBIT** 

Add PCD File # 150 300 600

SCALE: 1" = 300'

NORTH