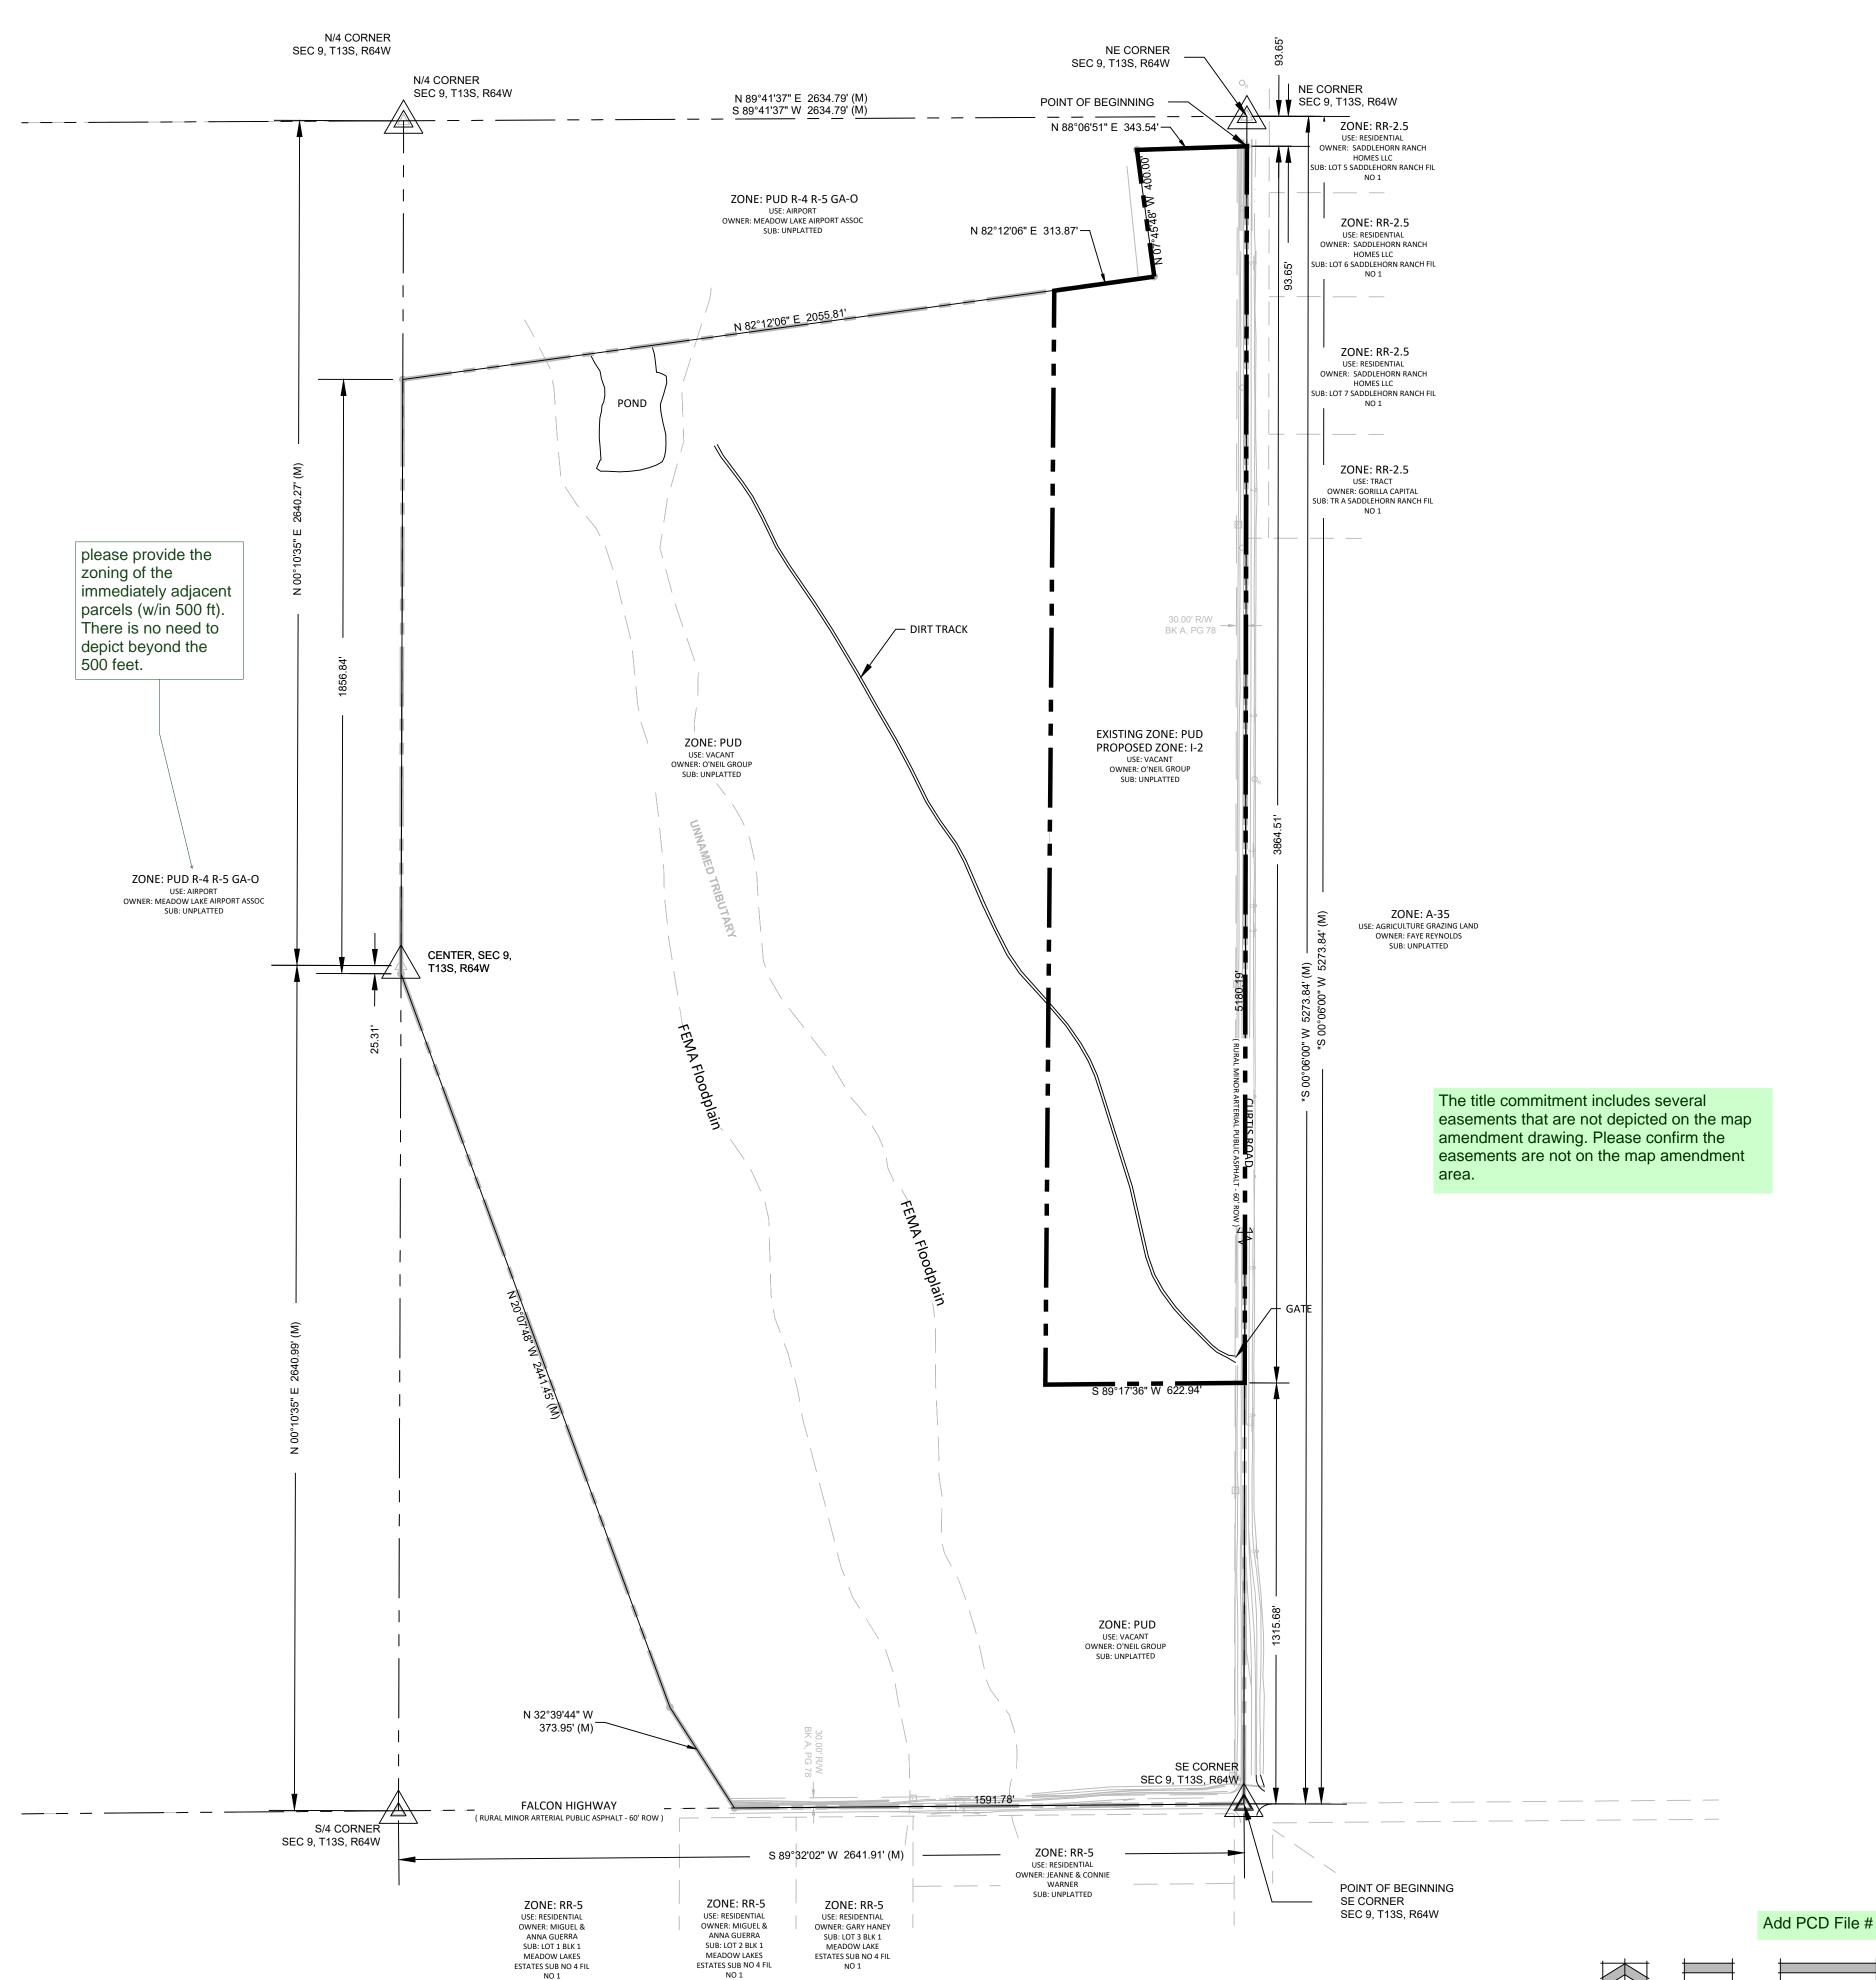

# MEADOWLAKE INDUSTRIAL

EAST HALF SECTION 9, TOWNSHIP 15 SOUTH, RANGE 65 WEST OF THE 6TH P.M. EL PASO COUNTY, COLORADO REZONE

#### SITE DATA

Tax ID Number: Parcel Area: I-2 Rezone Area: Current Zoning:

4300000551, 4300000548, 4300000552 & 4300000553 51.3 AC PUD I-2

## PARCEL LEGAL DESCRIPTION

A tract of land in the East Half of Section 9, Township 13 South, Range 64 West of the Sixth Principal Meridian, El Paso County, Colorado described as follows:

Beginning at the Southeast Corner of the Southeast Quarter of said Section 9; thence S 89°32'02" W 1591.78 feet along the South Line of the Southeast Quarter of said Section 9; thence N 32°39'44" W 373.95 feet; thence

N 20°07'48" W 2441.45 feet to the West Line of the East Half of said Section 9; thence N 00°10'35" E 1856.84 feet along the West Line of the East Half of said Section 9; thence

N 82°12'06" E 2369.67 feet; thence N 07°45'48" W 400.00 feet; thence

N 88°06'51" E 343.54 feet to the East Line of said Section 9; thence S 00°06'00" W 5180.19 feet to the point of beginning, containing 254.7 acres.

Subject to easements and restrictions of record.

### I-2 REZONE LEGAL DESCRIPTION

A tract of land in the East Half of Section 9, Township 13 South, Range 64 West of the Sixth Principal Meridian, El Paso County, Colorado described as follows:

Beginning at a point that is S 00°06'00" W 93.65 feet from the Northeast Corner of the Northeast Quarter of said Section 9; thence

S 00°06'00" W 3864.51 feet along the East Line of said Section 9; thence

S 89°17'36" W 622.94 feet; thence N 00°29'28" E 3422.09 feet; thence

N 82°12'06" E 313.87 feet; thence N 07°45'48" W 400.00 feet; thence

N 88°06'51" E 343.54 feet to the point of beginning, containing 51.3 acres.

Subject to easements and restrictions of record.

619 N. Cascade Avenue, Suite 200

Colorado Springs, CO 80903 Tel. 719.471.0073

Fax 719.471.0267