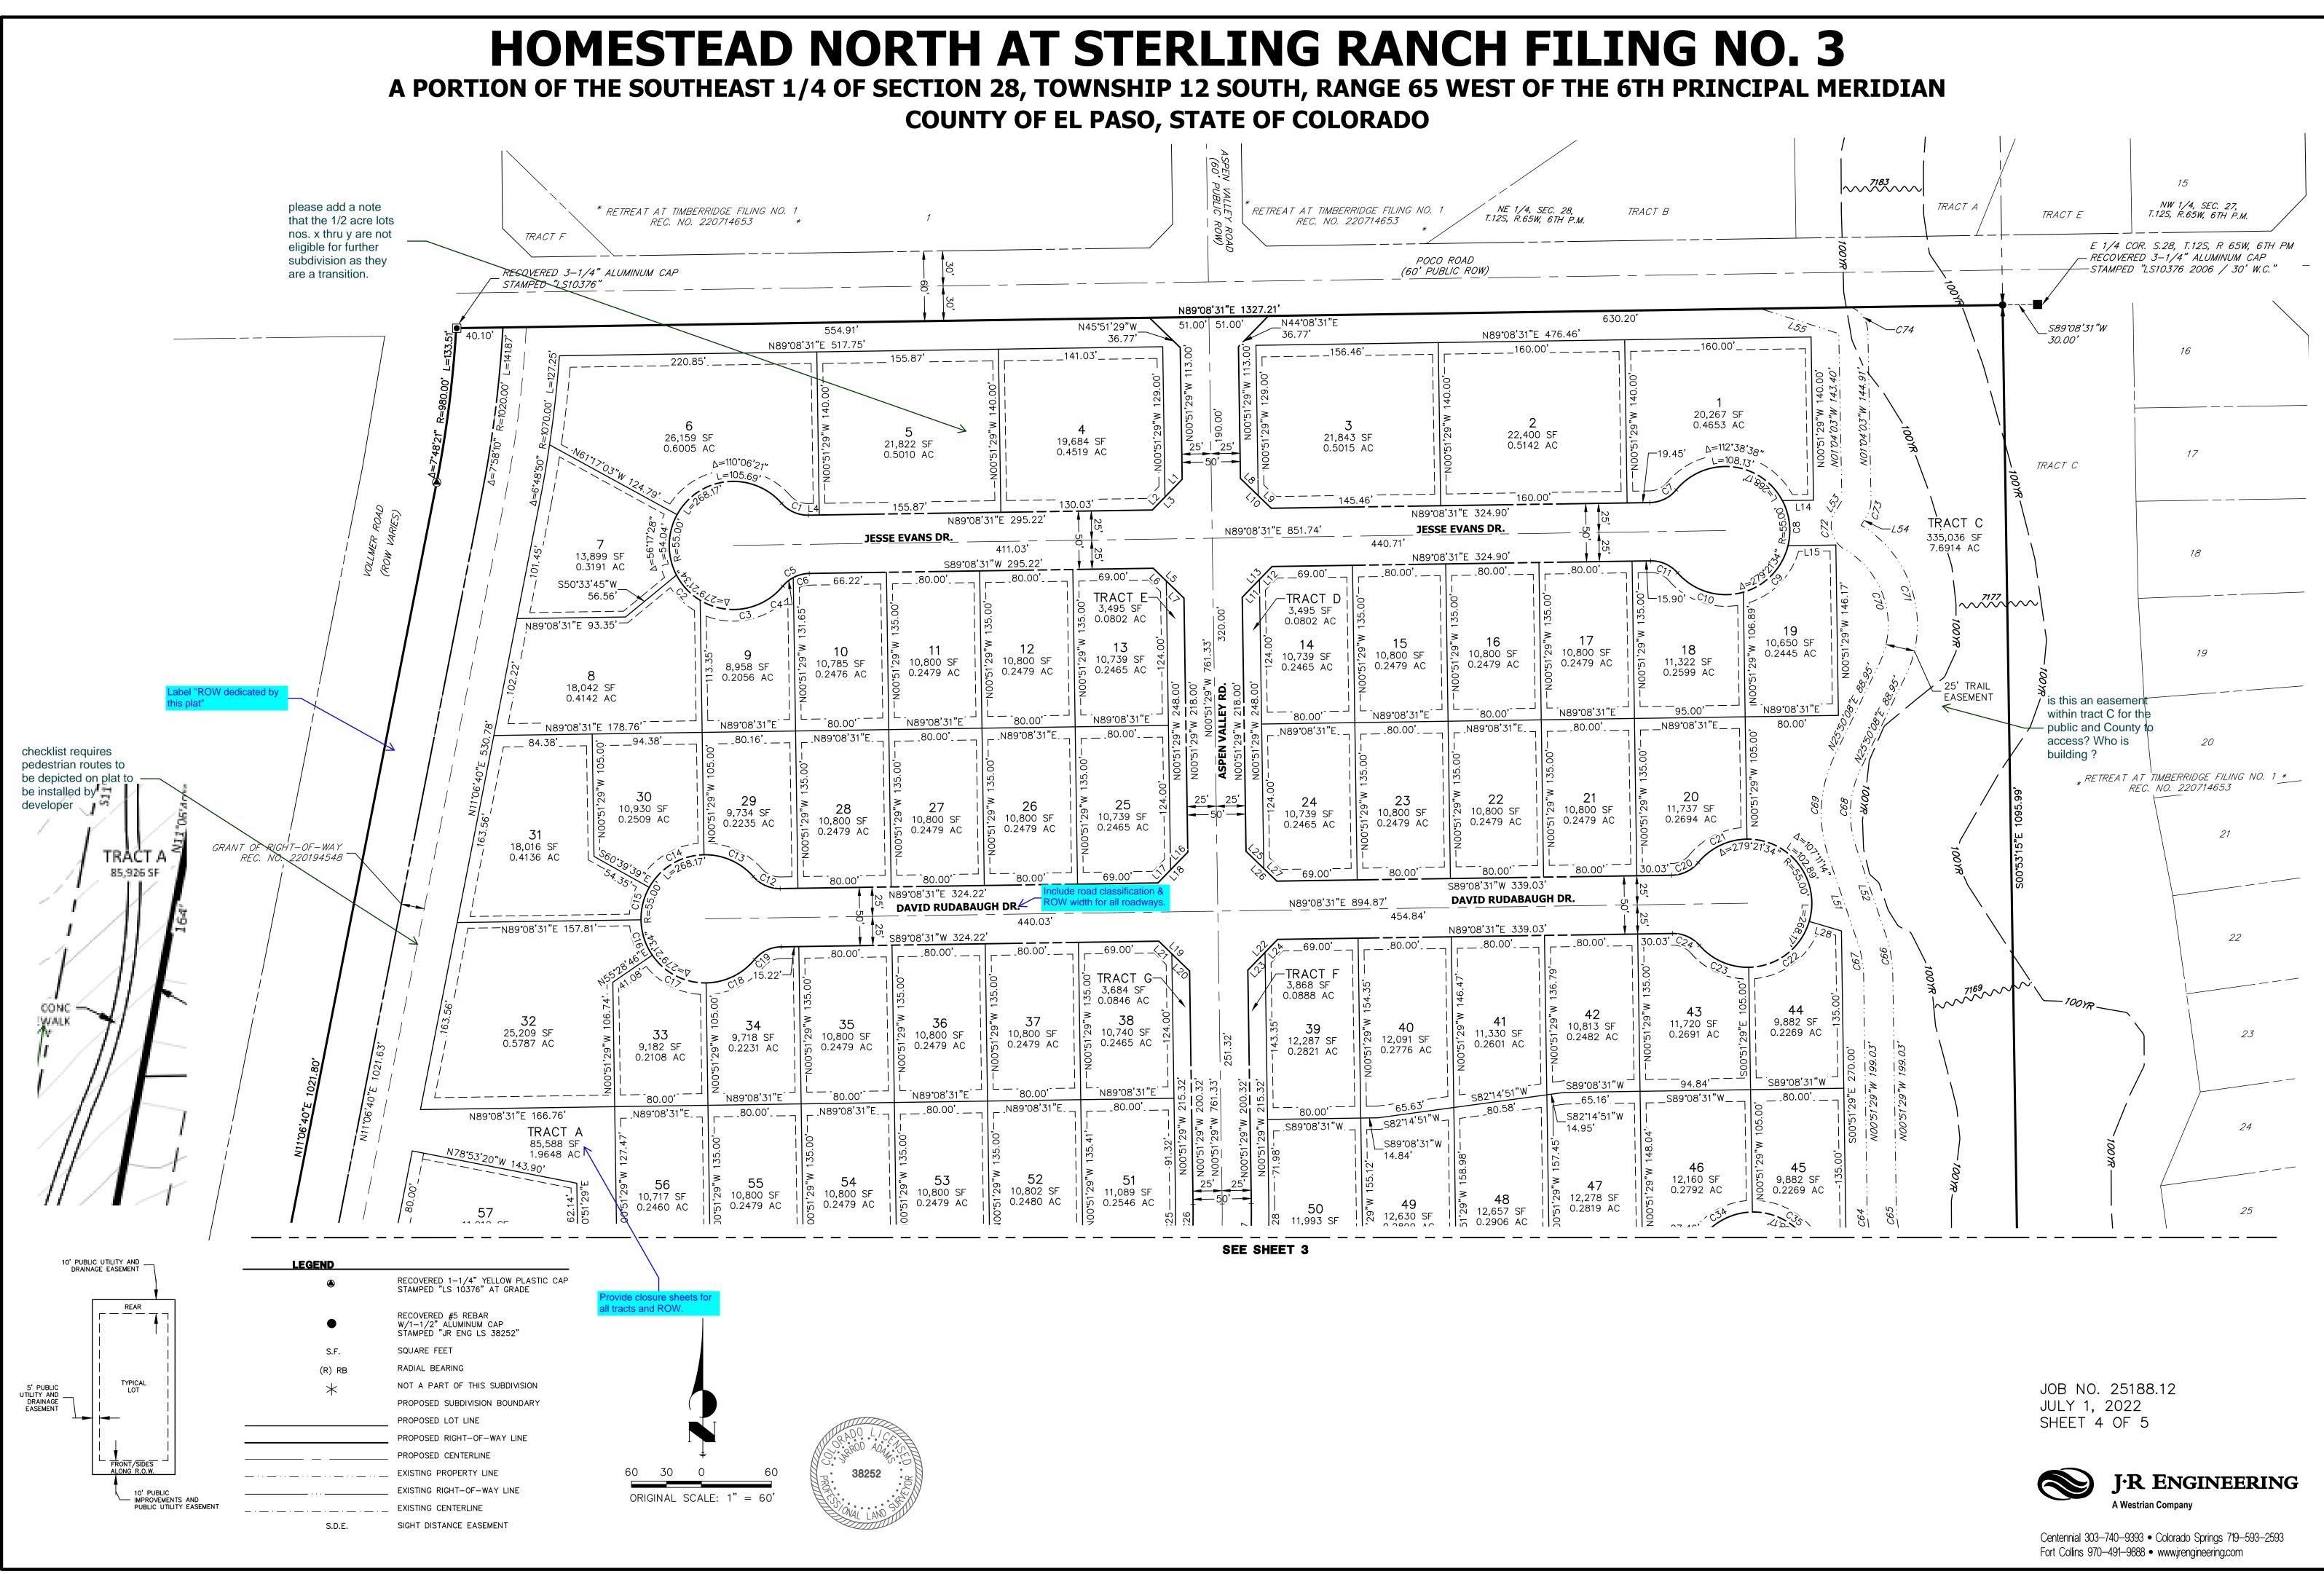

# HOMESTEAD NORTH AT STERLING RANCH FILING NO. 3 A PORTION OF THE SOUTHEAST 1/4 OF SECTION 28, TOWNSHIP 12 SOUTH, RANGE 65 WEST OF THE 6TH PRINCIPAL MERIDIAN **COUNTY OF EL PASO, STATE OF COLORADO**

COMMENCING AT THE NORTHEAST CORNER OF THE SOUTHEAST QUARTER OF THE SOUTHEAST QUARTER OF SECTION 29. TOWNSHIP 12 SOUTH. RANGE 65 WEST OF THE 6TH PRINCIPAL MERIDIAN:

THENCE ON THE EAST LINE OF THE SOUTHEAST QUARTER OF SAID SECTION 28. NO0'53'15"W A DISTANCE OF 220.84 FEET, TO THE NORTHEASTERLY CORNER OF TRACT H, AS SHOWN ON THE PLAT OF HOMESTEAD NORTH AT STERLING RANCH FILING NO. 2 RECORDED UNDER RECEPTION NO. IN THE RECORDS OF THE EL PASO COUNTY CLERK AND RECORDER, AND THE POINT OF BEGINNING;

THENCE ON THE NORTHERLY LINES OF SAID HOMESTEAD NORTH AT STERLING RANCH FILING NO. 2, THE FOLLOWING SIXTEEN (16) COURSES:

- 1. S79°18'16"W A DISTANCE OF 441.05 FEET;
- 2. S78°01'26"W A DISTANCE OF 79.85 FEET;
- 3. S71°09'48"W A DISTANCE OF 87.13 FEET;
- 4. S63°35'09"W A DISTANCE OF 87.13 FEET;
- 5. S55°58'31"W A DISTANCE OF 87.13 FEET;
- 6. S48°27'49"W A DISTANCE OF 87.13 FEET;
- 7. S39°48'59"W A DISTANCE OF 110.92 FEET;
- 8. N63°15'15"W A DISTANCE OF 10.26 FEET;
- 9. N51°18'16"W A DISTANCE OF 124.15 FEET;
- 10. N51°17'40"W A DISTANCE OF 80.48 FEET;
- 11. N51°16'53"W A DISTANCE OF 128.03 FEET;
- 12. S38°42'19"W A DISTANCE OF 130.03 FEET;
- 13. N51°17'41"W A DISTANCE OF 52.77 FEET;
- 14. N20°05'15"W A DISTANCE OF 68.42 FEET:
- 15. N11°07'11"E A DISTANCE OF 3.91 FEET;

16. N76°20'29"W A DISTANCE OF 275.24 FEET, TO A POINT OF NON-TANGENT CURVE ON THE EASTERLY RIGHT-OF-WAY LINE OF VOLLMER ROAD;

THENCE ON SAID EASTERLY RIGHT-OF-WAY LINE, THE FOLLOWING THREE (3) COURSES:

- 1. ON THE ARC OF A CURVE TO THE LEFT WHOSE CENTER BEARS N77°47'32"W, HAVING A RADIUS OF 774.82 FEET, A CENTRAL ANGLE OF 01°34'03" AND AN ARC LENGTH OF 21.20 FEET, TO A POINT OF NON-TANGENT;
- 2. N11°06'40"E A DISTANCE OF 1021.80 FEET. TO A POINT OF CURVE:
- 3. ON THE ARC OF A CURVE TO THE LEFT, HAVING A RADIUS OF 980.00 FEET, A CENTRAL ANGLE OF 07°48'21" AND AN ARC LENGTH OF 133.51 FEET, TO A POINT OF NON-TANGENT ON THE SOUTHERLY RIGHT-OF-WAY LINE OF POCO ROAD:

THENCE ON SAID SOUTHERLY RIGHT-OF-WAY LINE, N89°08'31"E A DISTANCE OF 1327.21 FEET, TO A POINT ON THE EAST LINE OF THE SOUTHEAST QUARTER OF SAID SECTION 28;

THENCE ON SAID EAST LINE, S00°53'15"E A DISTANCE OF 1095.99 FEET, TO THE POINT OF BEGINNING. CONTAINING A CALCULATED AREA OF 1,778,429 SQUARE FEET OR 40.8271 ACRES