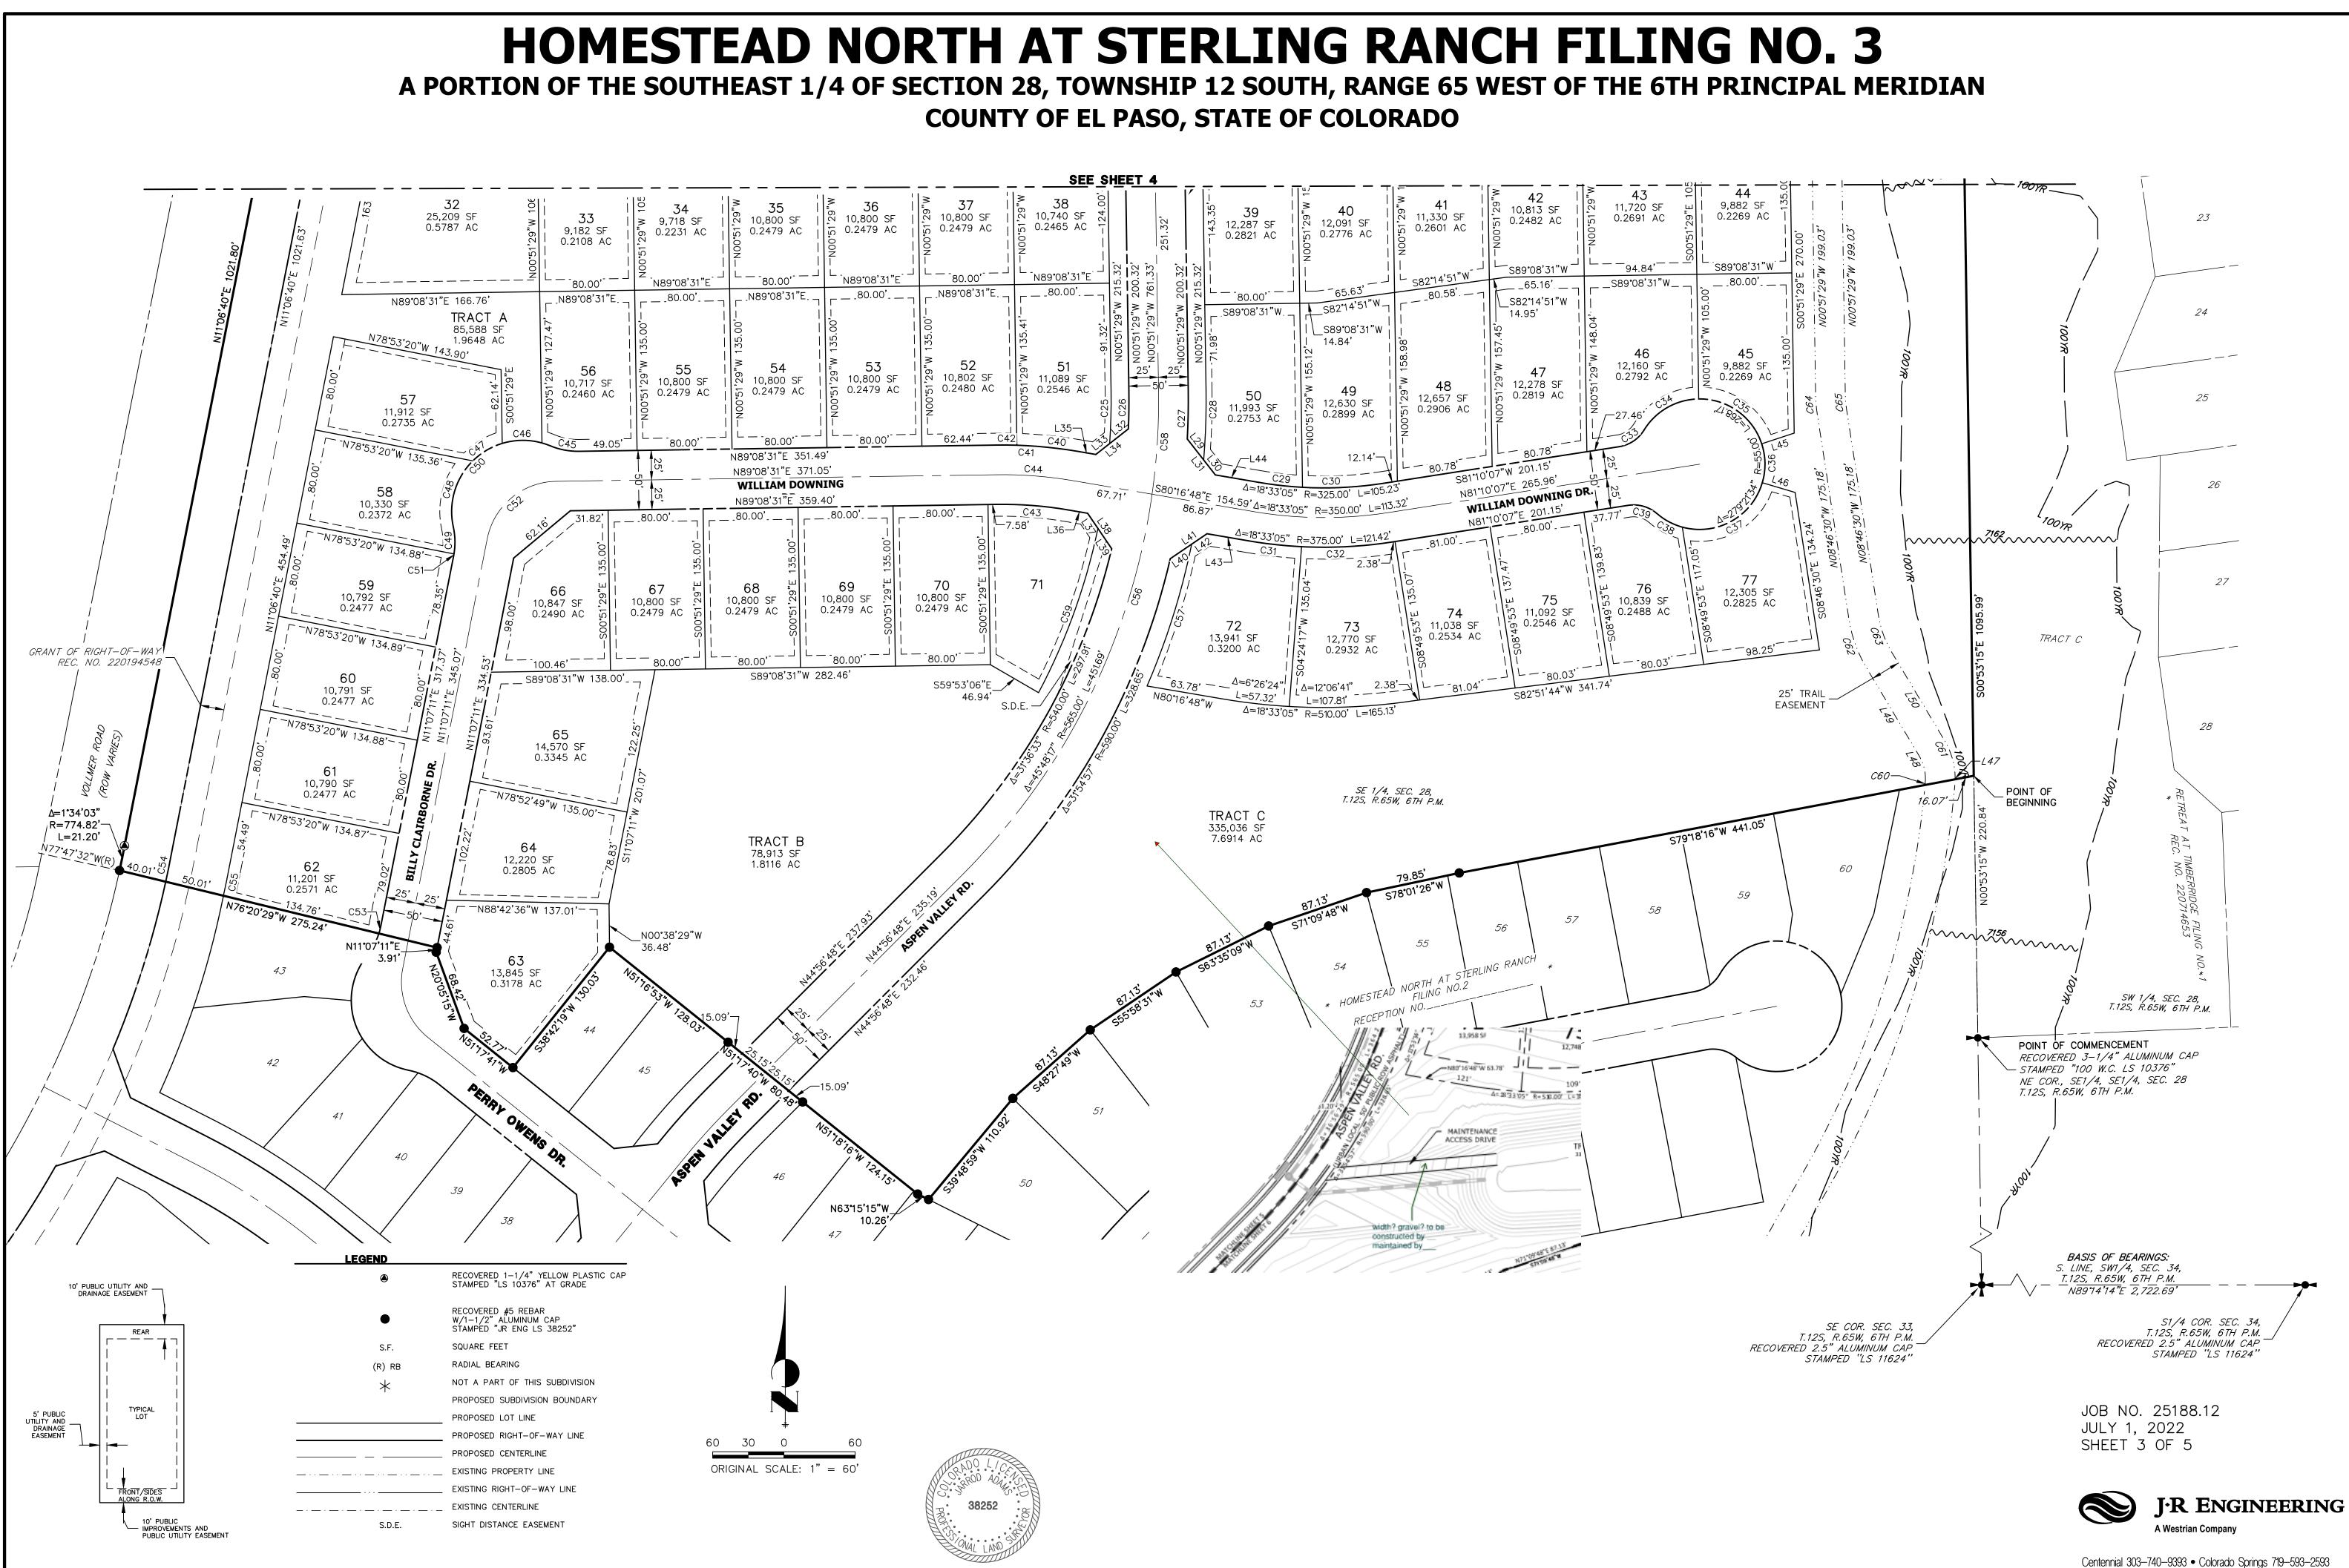

# HOMESTEAD NORTH AT STERLING RANCH FILING NO. 3 A PORTION OF THE SOUTHEAST 1/4 OF SECTION 28, TOWNSHIP 12 SOUTH, RANGE 65 WEST OF THE 6TH PRINCIPAL MERIDIAN **COUNTY OF EL PASO, STATE OF COLORADO**

COMMENCING AT THE NORTHEAST CORNER OF THE SOUTHEAST QUARTER OF THE SOUTHEAST QUARTER OF SECTION 29. TOWNSHIP 12 SOUTH. RANGE 65 WEST OF THE 6TH PRINCIPAL MERIDIAN:

THENCE ON THE EAST LINE OF THE SOUTHEAST QUARTER OF SAID SECTION 28. NO0'53'15"W A DISTANCE OF 220.84 FEET, TO THE NORTHEASTERLY CORNER OF TRACT H, AS SHOWN ON THE PLAT OF HOMESTEAD NORTH AT STERLING RANCH FILING NO. 2 RECORDED UNDER RECEPTION NO. IN THE RECORDS OF THE EL PASO COUNTY CLERK AND RECORDER, AND THE POINT OF BEGINNING;

THENCE ON THE NORTHERLY LINES OF SAID HOMESTEAD NORTH AT STERLING RANCH FILING NO. 2, THE FOLLOWING SIXTEEN (16) COURSES:

- 1. S79°18'16"W A DISTANCE OF 441.05 FEET;
- 2. S78°01'26"W A DISTANCE OF 79.85 FEET;
- 3. S71°09'48"W A DISTANCE OF 87.13 FEET;
- 4. S63°35'09"W A DISTANCE OF 87.13 FEET;
- 5. S55°58'31"W A DISTANCE OF 87.13 FEET;
- 6. S48°27'49"W A DISTANCE OF 87.13 FEET;
- 7. S39°48'59"W A DISTANCE OF 110.92 FEET;
- 8. N63°15'15"W A DISTANCE OF 10.26 FEET;
- 9. N51°18'16"W A DISTANCE OF 124.15 FEET;
- 10. N51°17'40"W A DISTANCE OF 80.48 FEET;
- 11. N51°16'53"W A DISTANCE OF 128.03 FEET;
- 12. S38°42'19"W A DISTANCE OF 130.03 FEET;
- 13. N51°17'41"W A DISTANCE OF 52.77 FEET;
- 14. N20°05'15"W A DISTANCE OF 68.42 FEET:
- 15. N11°07'11"E A DISTANCE OF 3.91 FEET;

16. N76°20'29"W A DISTANCE OF 275.24 FEET, TO A POINT OF NON-TANGENT CURVE ON THE EASTERLY RIGHT-OF-WAY LINE OF VOLLMER ROAD;

THENCE ON SAID EASTERLY RIGHT-OF-WAY LINE, THE FOLLOWING THREE (3) COURSES:

- 1. ON THE ARC OF A CURVE TO THE LEFT WHOSE CENTER BEARS N77°47'32"W, HAVING A RADIUS OF 774.82 FEET, A CENTRAL ANGLE OF 01°34'03" AND AN ARC LENGTH OF 21.20 FEET, TO A POINT OF NON-TANGENT;
- 2. N11°06'40"E A DISTANCE OF 1021.80 FEET. TO A POINT OF CURVE:
- 3. ON THE ARC OF A CURVE TO THE LEFT, HAVING A RADIUS OF 980.00 FEET, A CENTRAL ANGLE OF 07°48'21" AND AN ARC LENGTH OF 133.51 FEET, TO A POINT OF NON-TANGENT ON THE SOUTHERLY RIGHT-OF-WAY LINE OF POCO ROAD:

THENCE ON SAID SOUTHERLY RIGHT-OF-WAY LINE, N89°08'31"E A DISTANCE OF 1327.21 FEET, TO A POINT ON THE EAST LINE OF THE SOUTHEAST QUARTER OF SAID SECTION 28;

THENCE ON SAID EAST LINE, S00°53'15"E A DISTANCE OF 1095.99 FEET, TO THE POINT OF BEGINNING. CONTAINING A CALCULATED AREA OF 1,778,429 SQUARE FEET OR 40.8271 ACRES