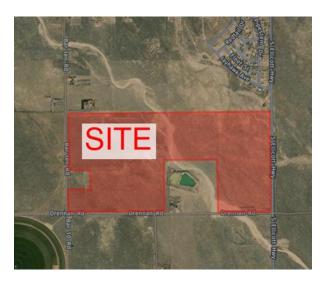

## October 28, 2022

Notice of a Rezone Application by Two Rivers Water & Farming CO.

To Whom it May Concern:

This letter is being sent to you because Two Rivers Water & Farming CO, is proposing a land use rezone project in El Paso County located at the northwest intersection of South Ellicott Highway and Drennan Road (see vicinity map insert and map exhibit for details, to rezone the referenced property from the R-4 district to the A-35 zone district.