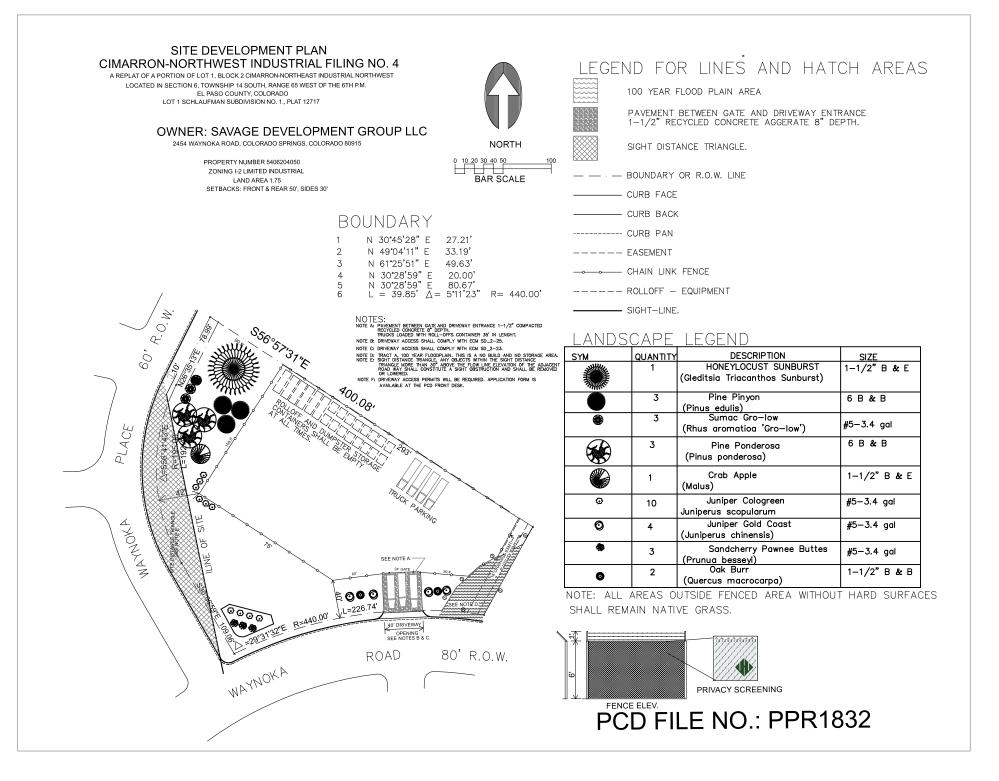

## Alternative Landscape site plan

Savage Development group is requesting an alternative landscaping plan for our lot we are developing. We are a dry lot with no water tap at this time. We request using low water plants and trees along with leaving the native grasses outside of the fenced area undisturbed. We are a corner lot with multiple traffic sight lines that need to addresses in the landscape plan. We are grouping our required trees, bushes, and plants in areas that do not affect the line of sight for drivers. We are planting low growing plants on the corner of the lot to not block line of sight for drivers while make it more attractive for the neighbors.