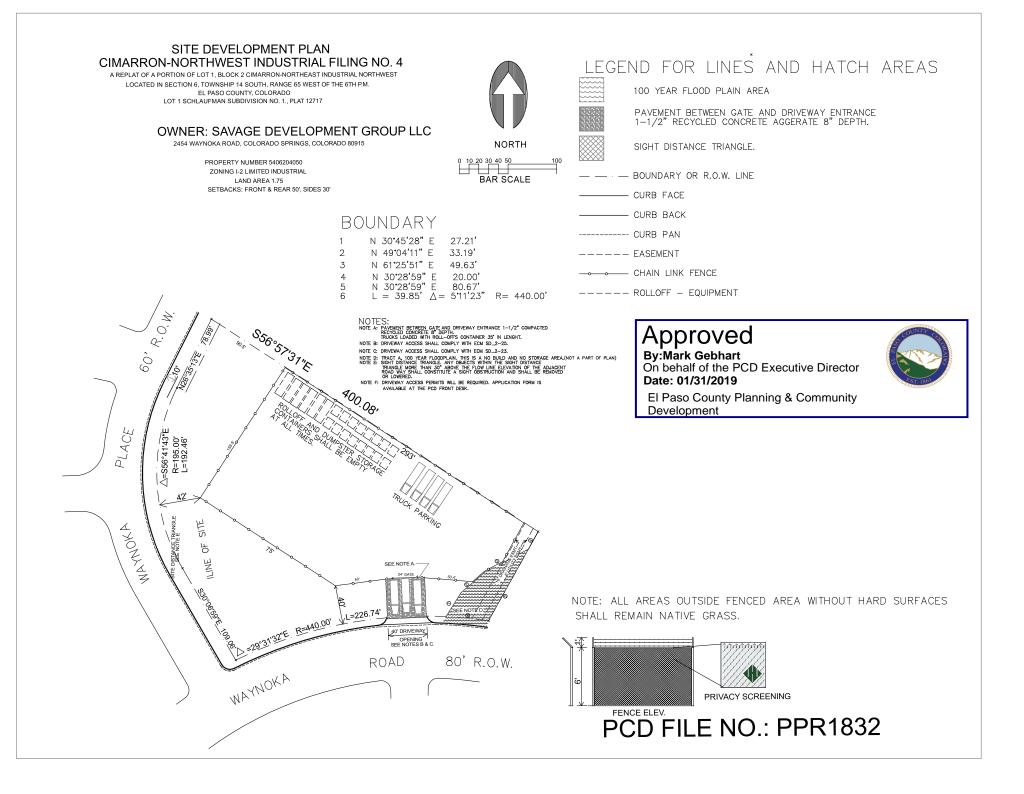

## Alternative Landscape site plan

Savage Development group is requesting an alternative landscaping plan for our lot we are developing. We are a dry lot with no water tap at this time. We request using low water plants and trees along with leaving the native grasses outside of the fenced area undisturbed. We are a corner lot with multiple traffic sight lines that need to addresses in the landscape plan. We are grouping our required trees, bushes, and plants in areas that do not affect the line of sight for drivers. We are planting low growing plants on the corner of the lot to not block line of sight for drivers while make it more attractive for the neighbors.