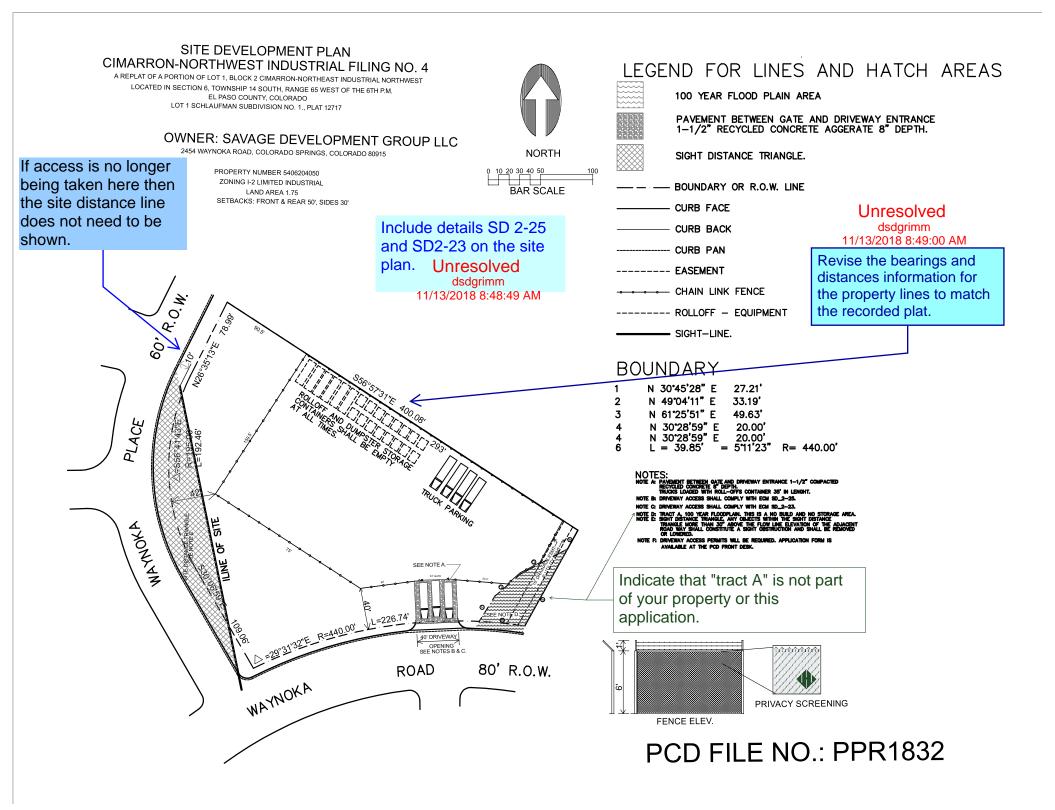

## Markup Summary

dsdgrimm (5)

| asagrimm (5)                                                                         |                                                                                                                     |                                                                                                        |
|--------------------------------------------------------------------------------------|---------------------------------------------------------------------------------------------------------------------|--------------------------------------------------------------------------------------------------------|
| o<br>Include details SD 2-25<br>and SD2-23 on the site<br>plan.                      | Subject: Text Box<br>Page Label: 1<br>Lock: Unlocked<br>Author: dsdgrimm<br>Date: 11/13/2018 8:47:45 AM<br>Color:   | Include details SD 2-25 and SD2-23 on the site plan.                                                   |
|                                                                                      | Subject: Callout<br>Page Label: 1<br>Lock: Unlocked<br>Author: dsdgrimm<br>Date: 11/13/2018 8:48:29 AM<br>Color:    | Revise the bearings and distances<br>information for the property lines to match<br>the recorded plat. |
| BAR SCALE<br>Unresolved<br>dsdgrimm<br>11/13/2018 8:48:49 AM                         | Subject: Unresolved<br>Page Label: 1<br>Lock: Unlocked<br>Author: dsdgrimm<br>Date: 11/13/2018 8:48:59 AM<br>Color: |                                                                                                        |
| NGLE.<br>. UNE<br>Unresolved<br>dsdgrimm<br>11/13/2018 8:49:00 AM                    | Subject: Unresolved<br>Page Label: 1<br>Lock: Unlocked<br>Author: dsdgrimm<br>Date: 11/13/2018 8:49:02 AM<br>Color: |                                                                                                        |
| If access is no longer<br>being taken here then<br>the site distance to be<br>shown. | Subject: Engineer<br>Page Label: 1<br>Lock: Unlocked<br>Author: dsdgrimm<br>Date: 11/13/2018 8:50:05 AM<br>Color:   | If access is no longer being taken here<br>then the site distance line does not need<br>to be shown.   |
| dsdkendall (1)                                                                       |                                                                                                                     |                                                                                                        |
| 3 R 01/201 E *****<br>4 N 307595 E \$0.03<br>4 L 33855 = 571727 R = 440.00'          | Subject: Callout<br>Page Label: 1                                                                                   | Indicate that "tract A" is not part of your                                                            |

Subject: Callout Page Label: 1 Lock: Unlocked Author: dsdkendall Date: 11/15/2018 8:11:16 AM Color:

Indicate that "tract A" is not part of your property or this application.