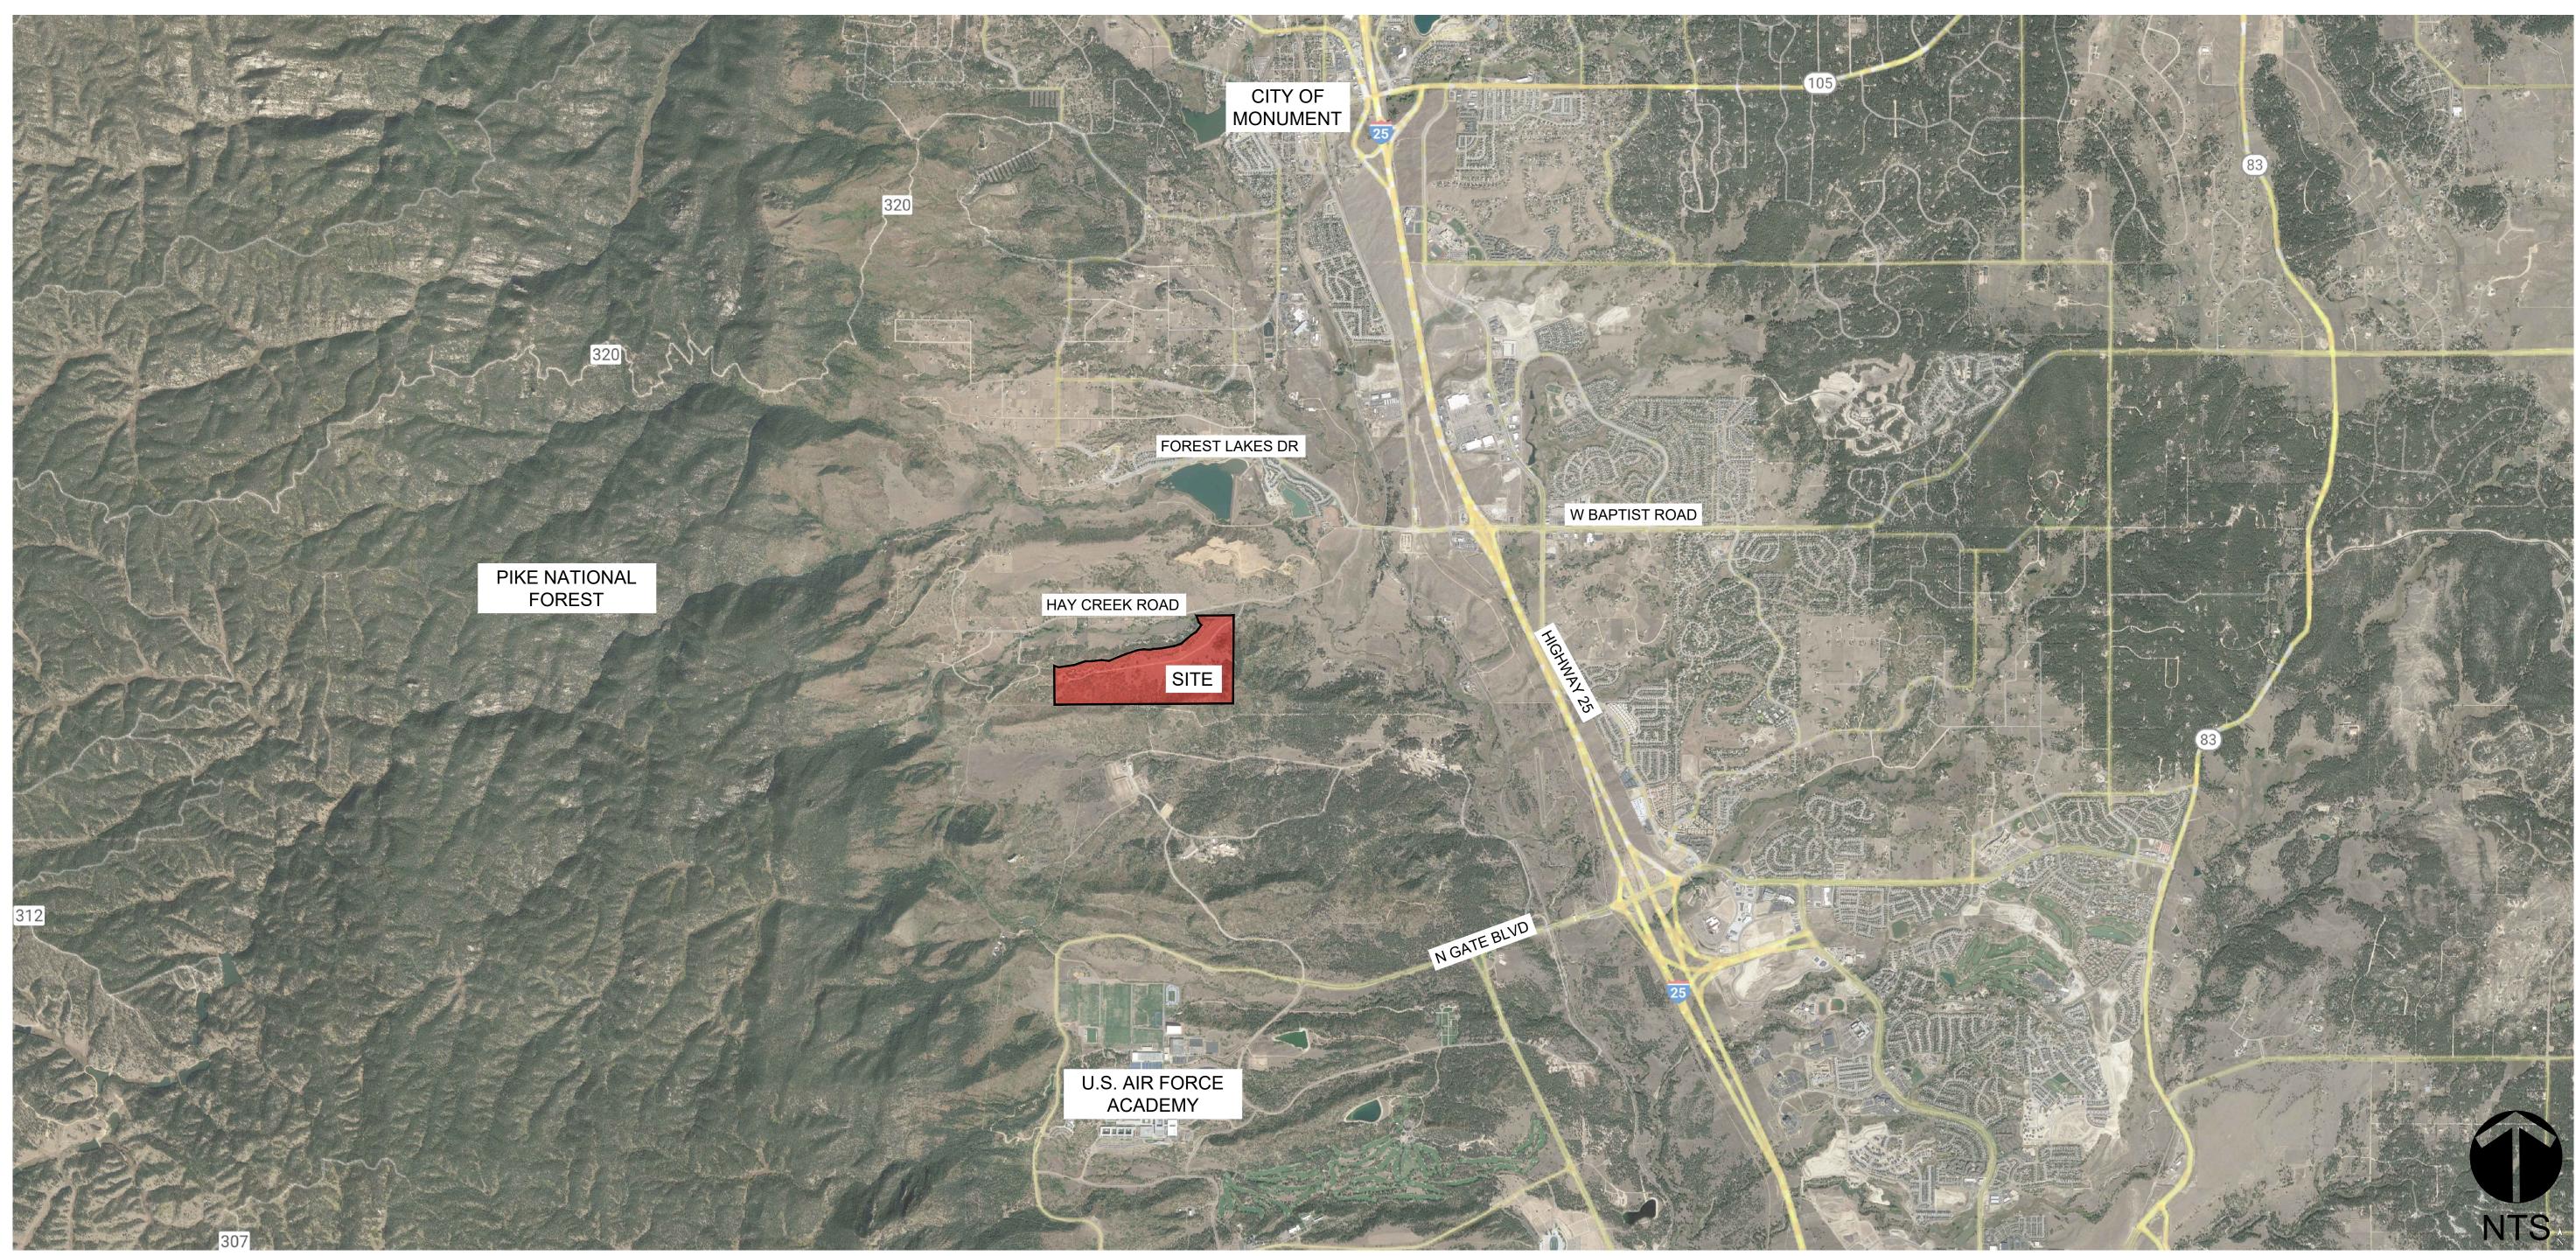

The request being submitted to EI Paso County is seeking approval of an application for a Preliminary Plan for the subdivision of 214.62 acres into a total of 20 large lot single family residential units ranging in size from 5.5 to 17 acres. There is an existing homestead that will remain as part of this development. As part of this project a new private roadway will be designed and constructed. The site is currently zoned RR-5 which shall remain and is suitable for single family residential development. The site is suitable for the intended use and is compatible with both the existing and allowed land uses found within the area. The site is currently mostly undeveloped, apart from the single-family residence in the western portion which shall remain, with both grassland and pine forest. The northeastern most portion of the site includes Preble's Mouse habitat which will remain undisturbed and undeveloped per the plan proposed.

## HAY CREEK VALLEY SUBDIVISION

VICINITY MAP

DECEMBER 2022