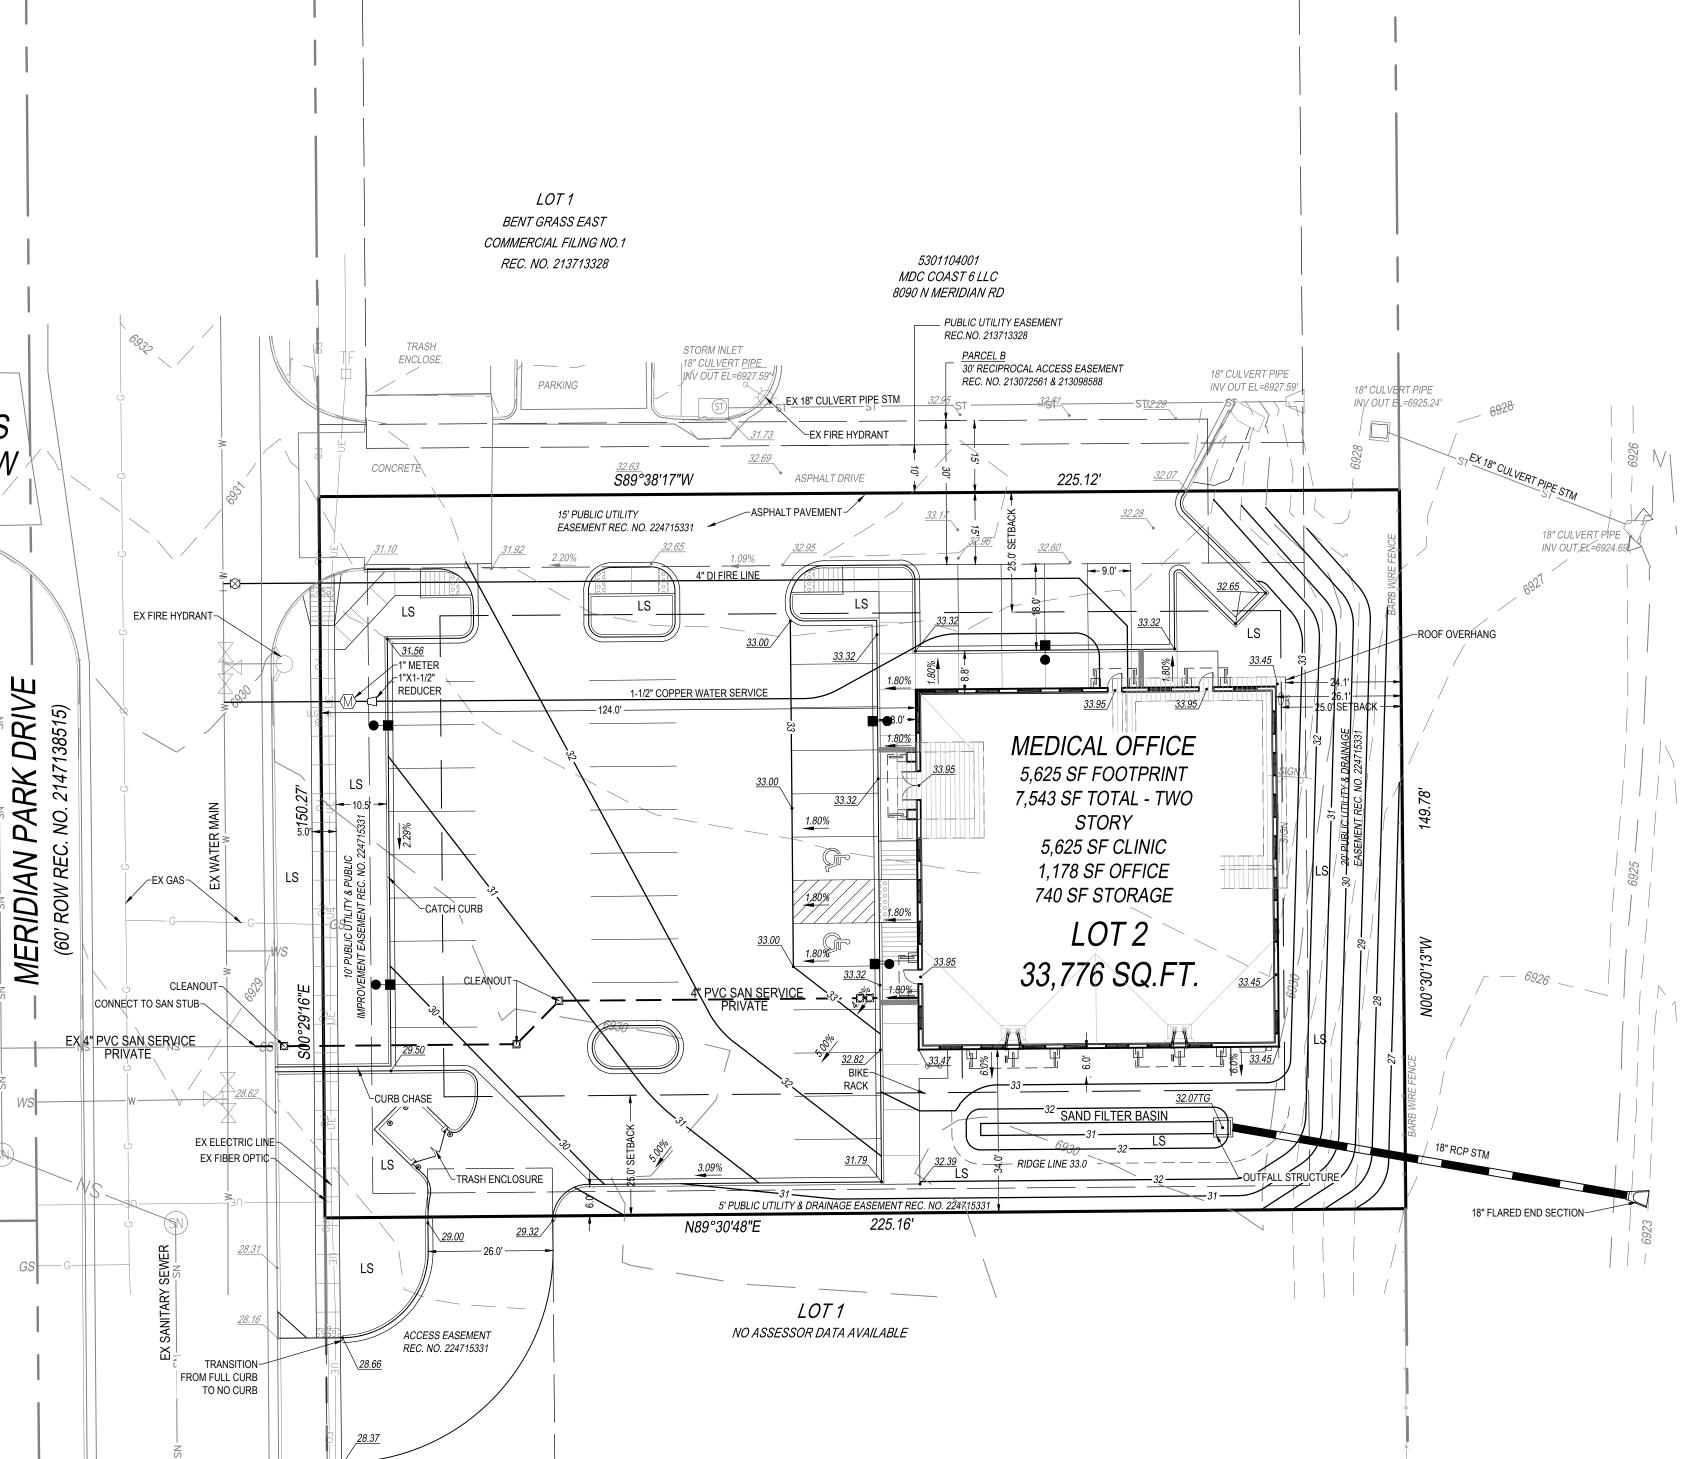

#### LEGAL DESCRIPTION

LOT 2, BENT GRASS EAST COMMERCIAL FILING NO. 4, COUNTY OF EL PASO, STATE OF COLORADO. THE ABOVE LOT CONTAINS 33,776 SQUARE FEET. MORE OR LESS.

MARKET VIEW THOSE NON-EXCLUSIVE EASEMENT RIGHTS FOR VEHICULAR AND PEDESTRIAN INGRESS AND EGRESS AS CREATED BY RECIPROCAL ACCESS EASEMENT AND TEMPORARY CONSTRUCT/ON AND MAINTENANCE EASEMENT AGREEMENT RECORDED JUNE 04, 2013 UNDER RECEPTION NO. 213072561 AND FIRST AMENDMENT TO RECIPROCAL ACCESS EASEMENT AND MAINTENANCE EASEMENT AGREEMENT RECORDED JULY 07, 2013 UNDER RECEPTION NO. 213098588.

#### **BASIS OF BEARINGS:**

BEARINGS ARE BASED ON THE SOUTH LINE OF LOT 1, BENT GRASS EAST COMMERCIAL FILING NO.4, RECORDED AT RECEPTION NO. 224715331, IN THE RECORDS OF EL PASO COUNTY COLORADO. SAID LINE BEARS N89"30'48"E FROM MONUMENTS SHOWN.

#### SITE DATA TABLE - LOT 2

| TOTAL AREA OF PROPERTY         | 33,776 SF 100% |
|--------------------------------|----------------|
| BUILDING                       | 5,625 SF 17%   |
| SIDEWALKS AND PARKING LOT      | 19,075 SF 56%  |
| LANDSCAPE AREA                 | 9,076 SF 27%   |
| NUMBER PARKING STALLS REQUIRED | 35             |
| NUMBER PARKING STALLS PROVIDED | 38             |
| NUMBER BICYCLE STALLS REQUIRED | 2              |
| NUMBER BICYCLE STALLS PROVIDED | 2              |
| LOT/PARCEL SIZE                | 0.7754 ACRES   |
| ZONING                         | CR             |
|                                |                |