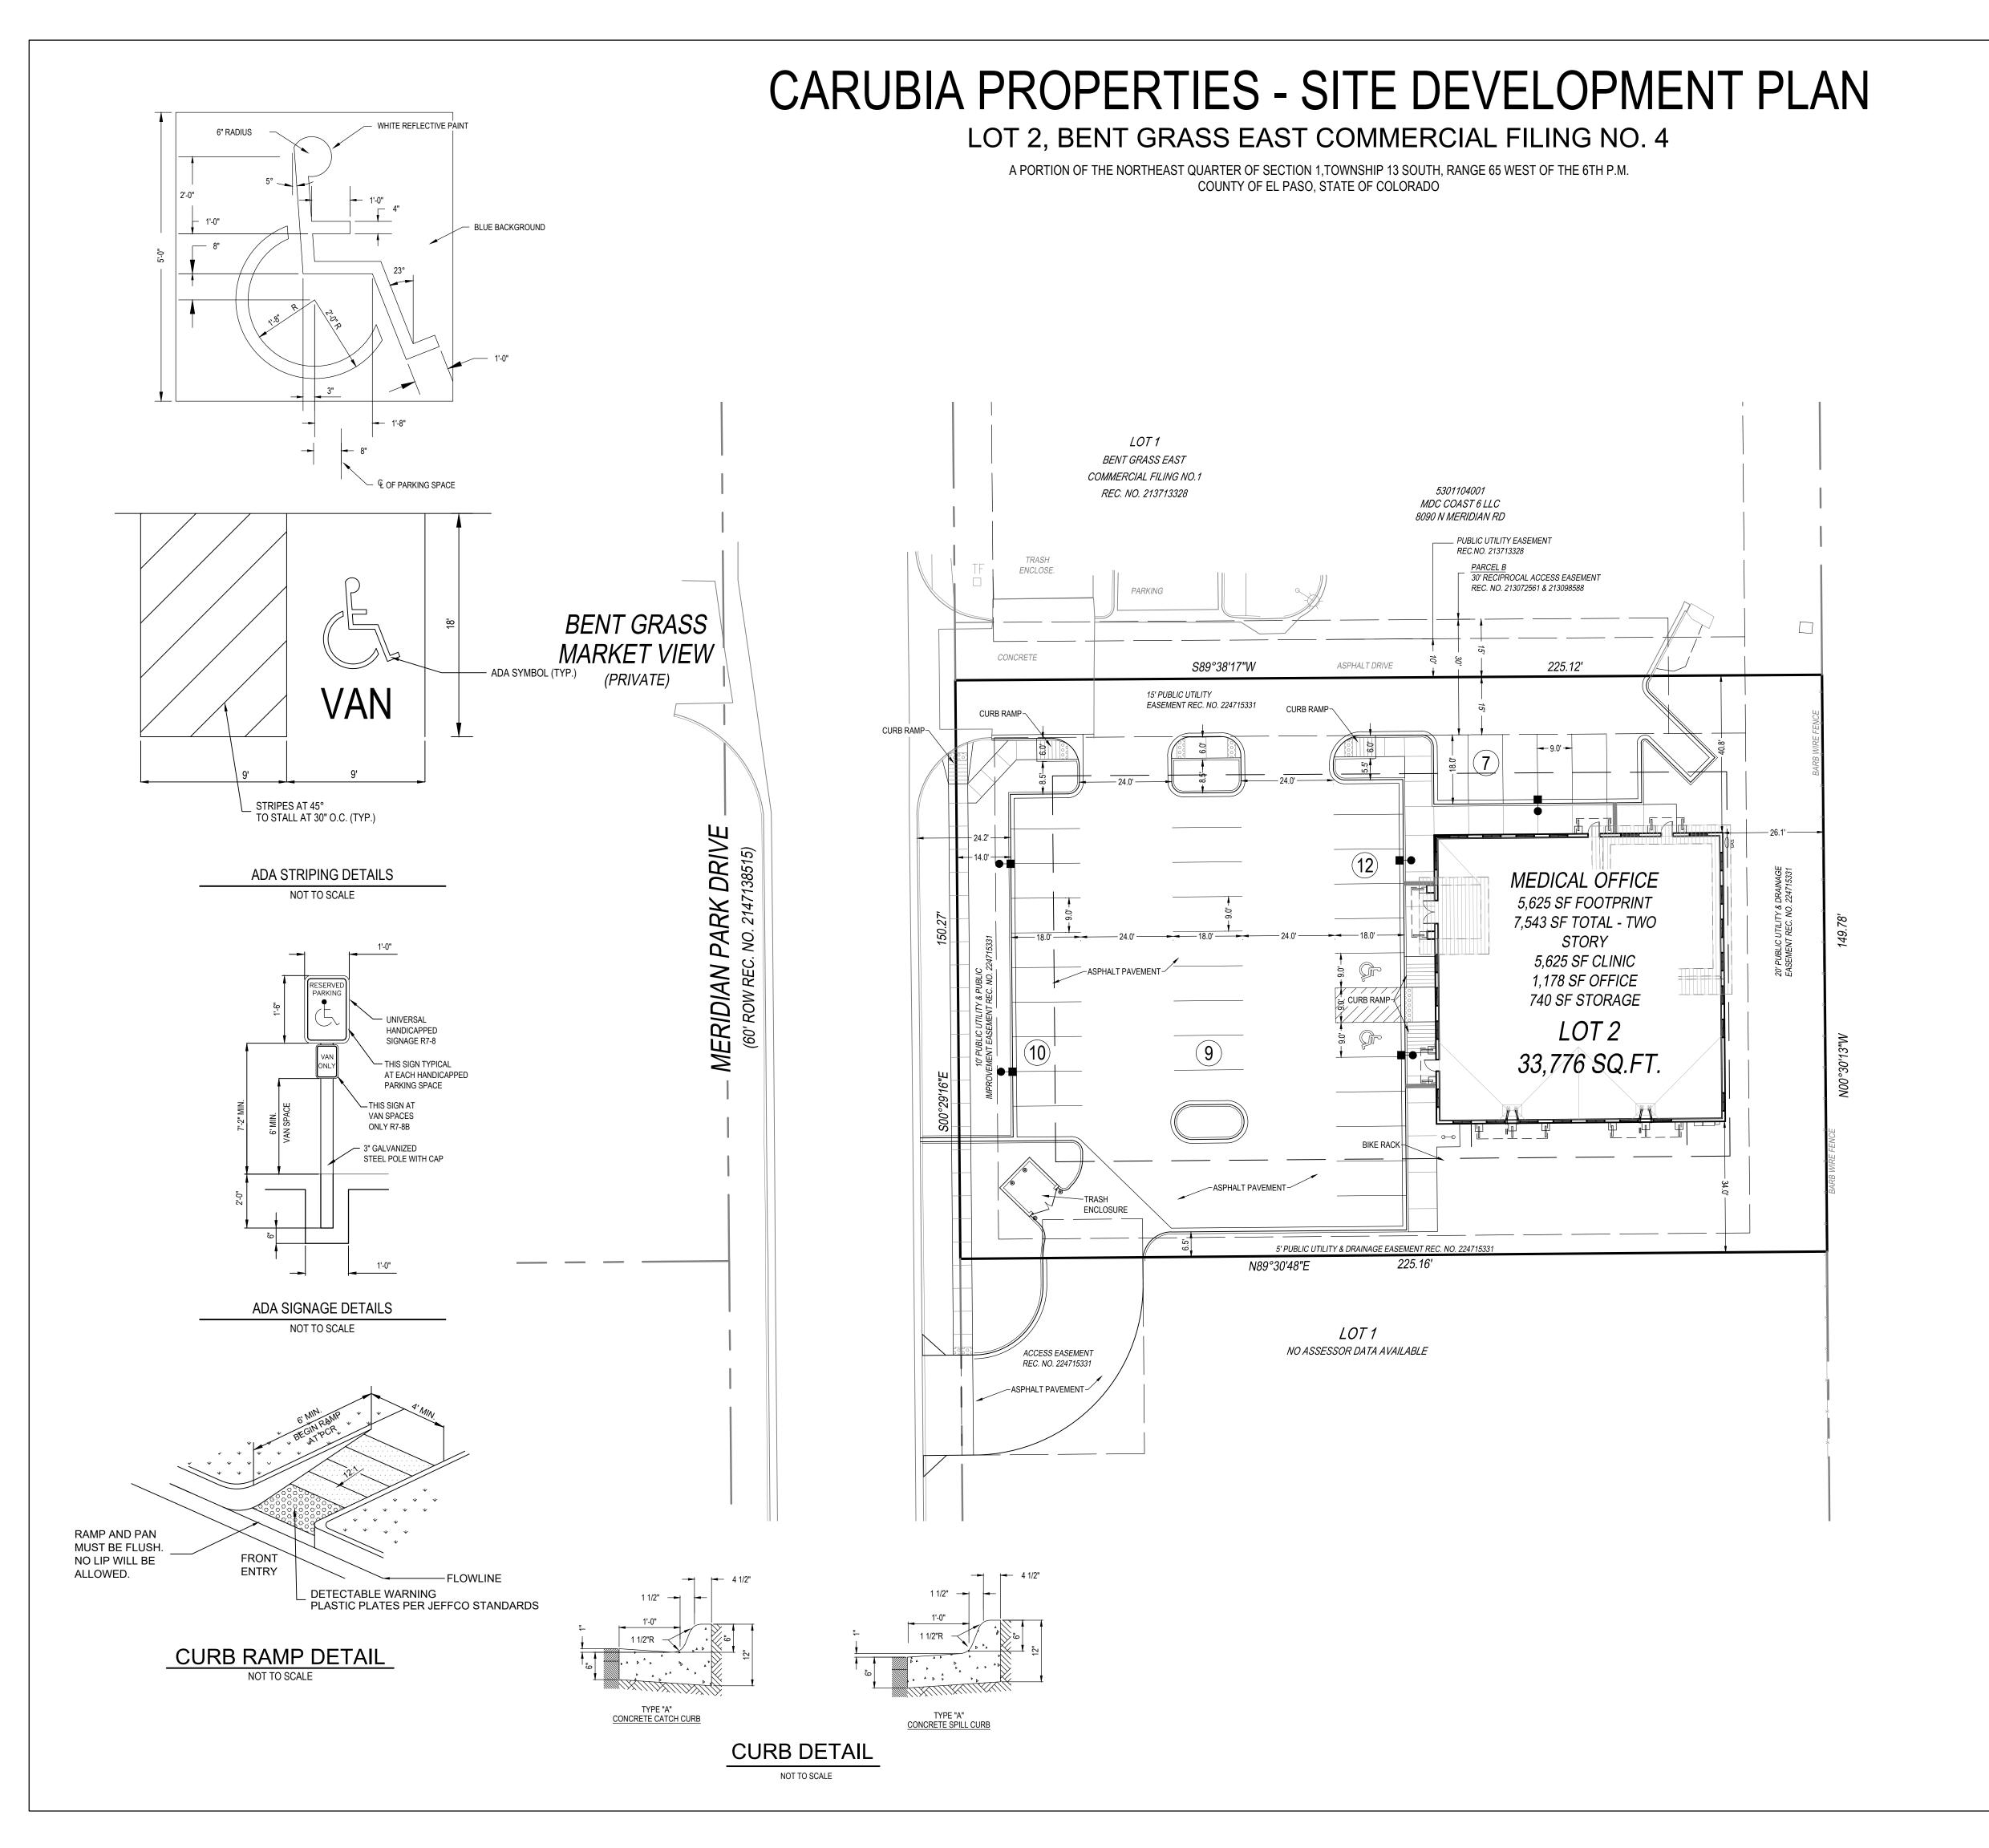

# LEGAL DESCRIPTION

PARCEL A:
LOT 2, BENT GRASS EAST COMMERCIAL FILING NO. 4, COUNTY OF EL PASO, STATE OF COLORADO. THE ABOVE LOT CONTAINS 33,776 SQUARE FEET, MORE OR LESS.

AND MAINTENANCE EASEMENT AGREEMENT RECORDED JULY 07, 2013 UNDER RECEPTION NO. 213098588.

### PROPERTY TAX SCHEDULE NUMBER:

5301104005

| ſ | PARKING PLAN SUMMARY TABLE                         |    |
|---|----------------------------------------------------|----|
| Ì | NUMBER PARKING STALLS REQUIRED (1 SPACE PER 200SF) | 35 |
| Ī | NUMBER PARKING STALLS PROVIDED                     | 38 |
|   | NUMBER ADA STALLS REQUIRED (5% OF TOTAL)           | 2  |
|   | NUMBER ADA STALLS PROVIDED                         | 2  |
|   | NUMBER COMPACT STALLS PROVIDED                     | 0  |
|   | NUMBER BICYCLE STALLS REQUIRED                     | 2  |
|   | NUMBER BICYCLE STALLS PROVIDED                     | 2  |