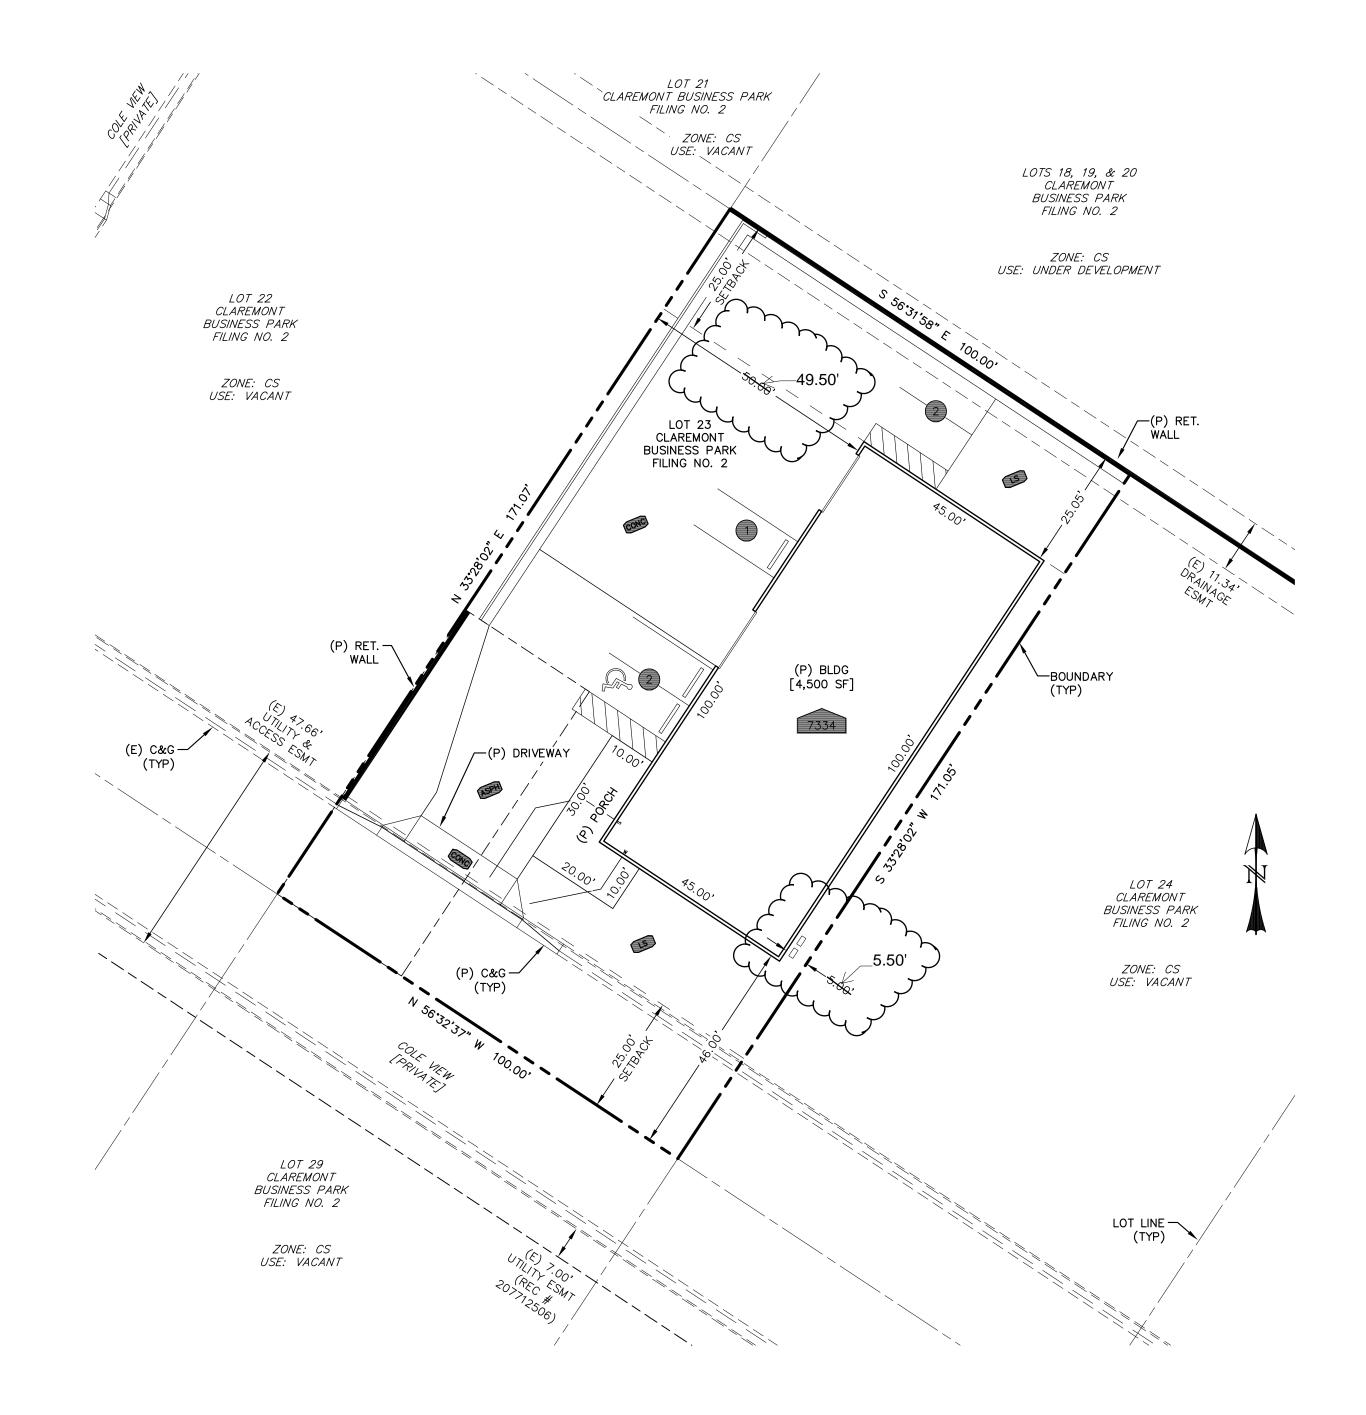

# LOT 23 CLAREMONT BUSINESS PARK FILING NO. 2

### **LEGAL DESCRIPTION:**

LOT 23, CLAREMONT BUSINESS PARK FILING NO. 2 (AS RECORDED UNDER REC. # 207712506 OF THE RECORDS OF EL PASO COUNTY, COLORADO)

#### SITE DATA:

OWNER: GOLDEN AGE PRESERVATION AND RESTORATION, LLC.
310 GOLD CLAIM TERRACE
COLORADO SPRINGS, CO 80905

PROJECT NAME: LOT 23, CLAREMONT BUSINESS PARK FILING NO. 2

ADDRESS: 7344 COLE VIEW
COLORADO SPRINGS, CO 80815

AREA: 17,106 SF / 0.393 ACRES

TAX ID NUMBER: 54081-02-027

ZONE: COMMERCIAL SERVICE (CS)

USE: VEHICLE STORAGE FACILITY

SETBACKS: FRONT = 25'
REAR = 25'
SIDE = 0'

BUILDING HEIGHT: 45' (MAX)

PARKING INFORMATION:

 USE
 SIZE
 RATIO
 PARKING RECONSITION

 OFFICE
 200 SF
 1 SPACE/200 SF
 1

 WAREHOUSE
 4,300 SF
 1 SPACE/1,000 SF
 4

 TOTAL REQUIRED
 5

 TOTAL PROVIDED
 5