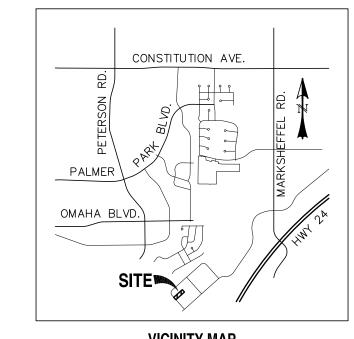

#### SITE DATA:

OWNER: GOLDEN AGE PRESERVATION AND RESTORATION, LLC.
310 GOLD CLAIM TERRACE
COLORADO SPRINGS, CO 80905

PROJECT NAME: LOT 23, CLAREMONT BUSINESS PARK FILING NO. 2

ADDRESS: 7344 COLE VIEW
COLORADO SPRINGS, CO 80815