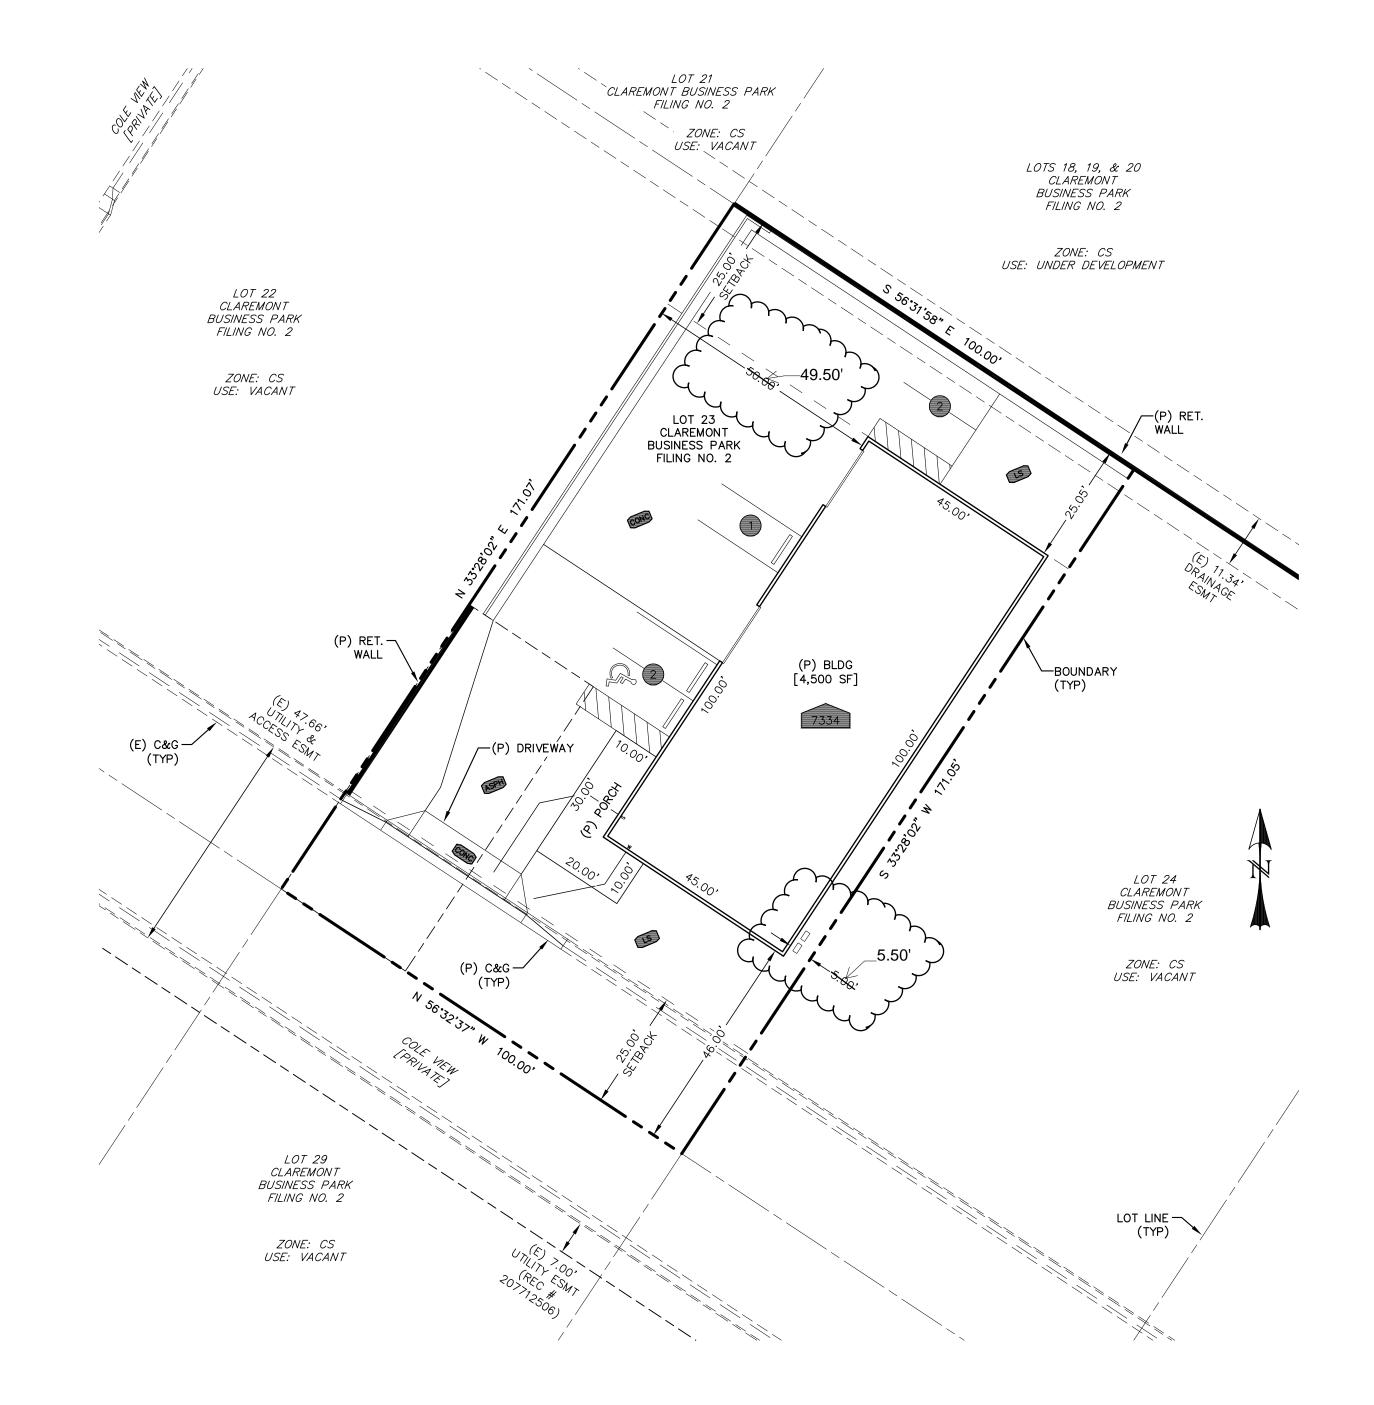

## LOT 23 CLAREMONT BUSINESS PARK FILING NO. 2

#### **LEGAL DESCRIPTION:**

LOT 23, CLAREMONT BUSINESS PARK FILING NO. 2
(AS RECORDED UNDER REC. # 207712506 OF THE RECORDS OF EL PASO COUNTY, COLORADO)

#### SITE DATA:

OWNER: GOLDEN AGE PRESERVATION AND RESTORATION, LLC.
310 GOLD CLAIM TERRACE
COLORADO SPRINGS, CO 80905

PROJECT NAME: LOT 23, CLAREMONT BUSINESS PARK FILING NO. 2

ADDRESS: 7344 COLE VIEW
COLORADO SPRINGS, CO 80815

AREA: 17,106 SF / 0.393 ACRES

TAX ID NUMBER: 54081-02-027

ZONE: COMMERCIAL SERVICE (CS)

USE: VEHICLE STORAGE FACILITY

SETBACKS: FRONT = 25'

REAR = 25'
SIDE = 0'

BUILDING HEIGHT: 45' (MAX)

PARKING INFORMATION:

C&G

ASPH

<u>LEGEND</u>

EXISTING

PROPOSED

EASEMENT SANITARY SEWER

SERVICE

PUBLIC

PRIVATE

DRAINAGE

ASPHALT CONCRETE LANDSCAPE BOUNDARY

EASEMENT
PARKING COUNT
(P) CONTOUR

CURB AND GUTTER

TRASH ENCLOSURE

Know what's below.

Call 72 hours before you dig.