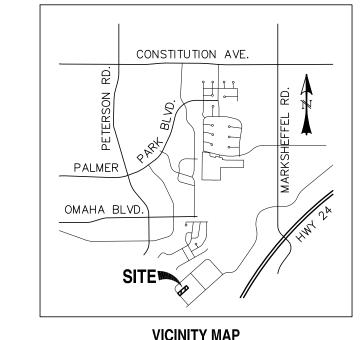

#### SITE DATA:

OWNER: GOLDEN AGE PRESERVATION AND RESTORATION, LLC.
310 GOLD CLAIM TERRACE
COLORADO SPRINGS, CO 80905

PROJECT NAME: LOT 23, CLAREMONT BUSINESS PARK FILING NO. 2

ADDRESS: 7344 COLE VIEW
COLORADO SPRINGS, CO 80815

AREA: 17,106 SF / 0.393 ACRES

TAX ID NUMBER: 54081-02-027

ZONE: COMMERCIAL SERVICE (CS)

USE: VEHICLE STORAGE FACILITY

SETBACKS: FRONT = 25'

REAR = 25'
SIDE = 0'

BUILDING HEIGHT: 45' (MAX)

PARKING INFORMATION: