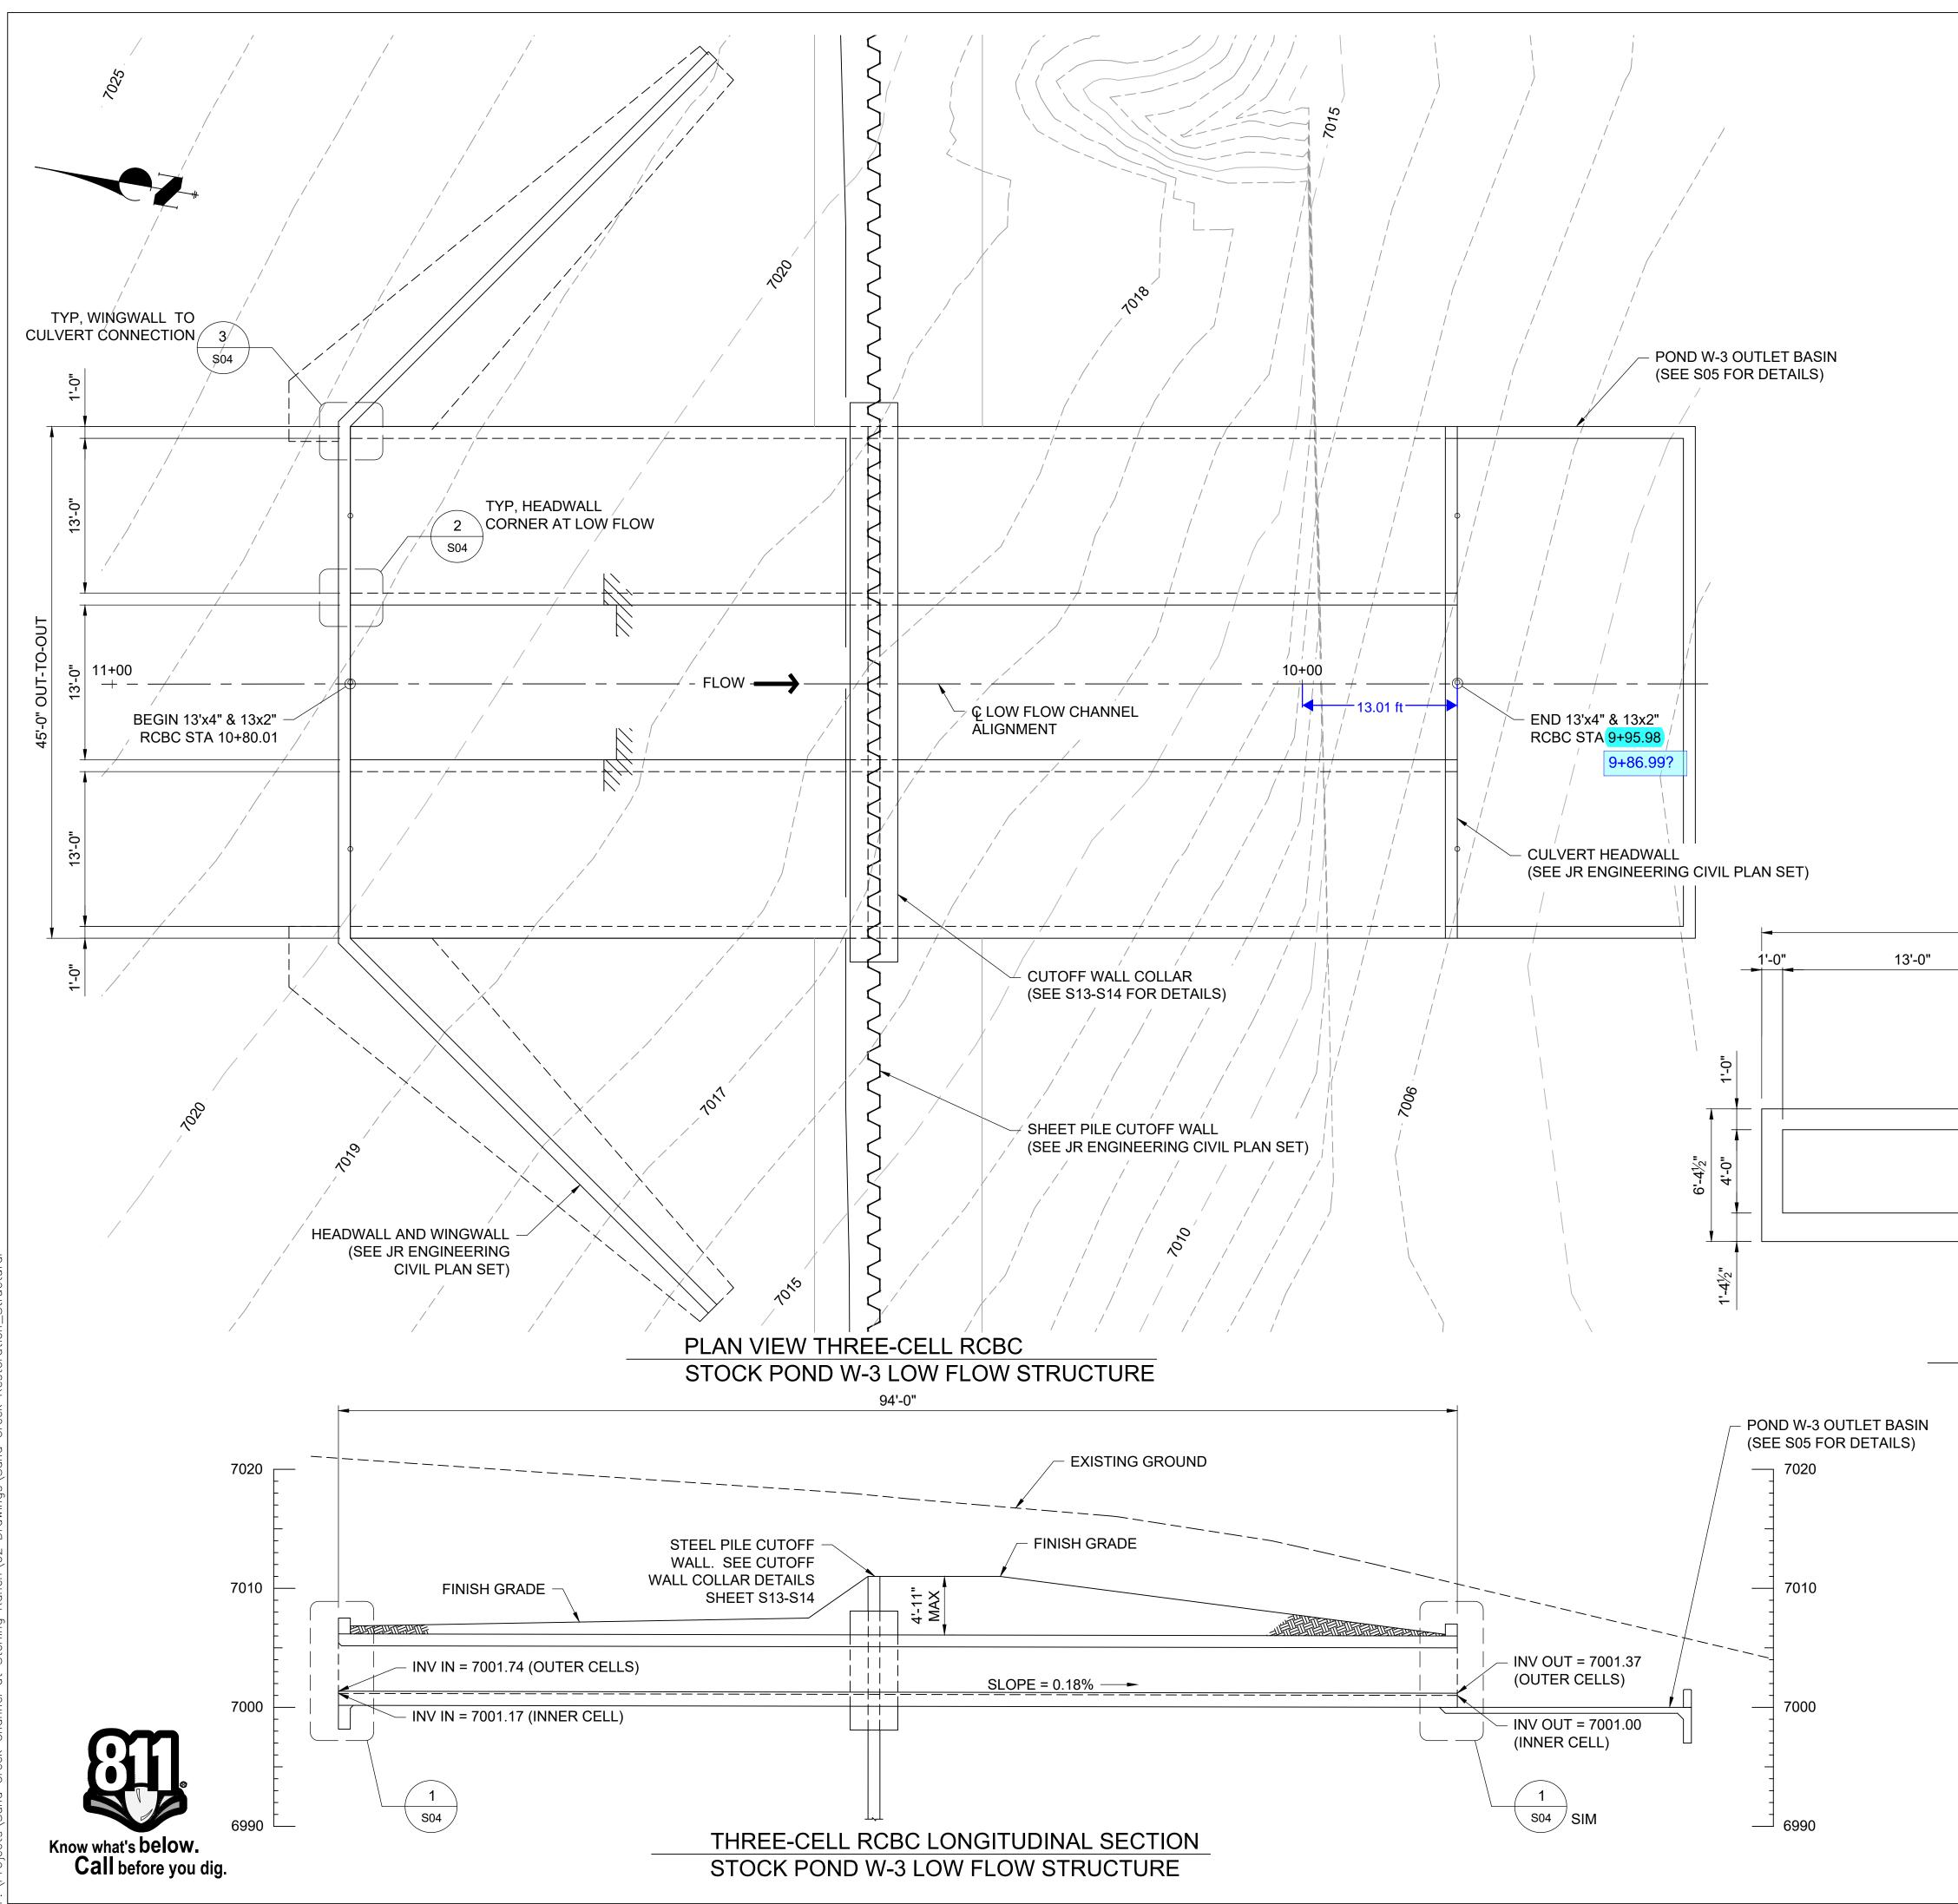

ojects\Sand Creek Channel at Sterling Ranch\02 Drawings\Sand Creek Restoration\_Struct

|                                                                                           | PREPARED FORUNTIL SUCH TIME ASSR LAND, LLCUNTIL SUCH TIME ASSR LAND, LLCTHESE DRAWINGS ARE20 BOULDER CRESCENT ST.APPROVED BY THE20 BOULDER CRESCENT ST.APPROPRIATE REVIEWINGCOLORADO SPRINGS, CO 80903AGENCIES, SANJAMES F. MORLEYAGENCIES, SANJAMES F. MORLEYTHEIR USE ONLY FOR THE(719) 419–3024WRITTEN AUTHORIZATION. |
|-------------------------------------------------------------------------------------------|--------------------------------------------------------------------------------------------------------------------------------------------------------------------------------------------------------------------------------------------------------------------------------------------------------------------------|
|                                                                                           | E   San Engineering LLC     Civil and Structural Engineering   Civil and Structural Engineering     1150 W. Littleton Blvd. #200   Littleton, C0 80120     203.953.9014 www.sanengineeringllc.com                                                                                                                        |
| $\begin{array}{c ccccccccccccccccccccccccccccccccccc$                                     | BY DATE                                                                                                                                                                                                                                                                                                                  |
| Image: Three-Cell culvert section   STOCK POND W-3 LOW FLOW STRUCTURE                     | H-SCALEASNOTEDNo.REVISIONV-SCALEASNOTED··V-SCALEASNOTED··DATE4/19/2023···DATE4/19/2023···DESIGNED BYKSP···DRAWN BYJJM···CHECKED BYJKH···                                                                                                                                                                                 |
| STRUCTURAL ENGINEER'S STATEMENT<br>PREPARED UNDER MY DIRE OF SUPERVISION                  | SAND CREEK RESTORATION<br>STERLING RANCH<br>STOCK POND W-3 OUTLET<br>3-CELL BOX CULVERT<br>GENERAL LAYOUT                                                                                                                                                                                                                |
| JOHN MIGLIACCIO, P.E.<br>COLORADO NO. 34333<br>FOR AND ON BEHALF OF SAN ENGINEERING, LLC. | SHEET SO3 OF 25<br>JOB NO. 25188.04                                                                                                                                                                                                                                                                                      |