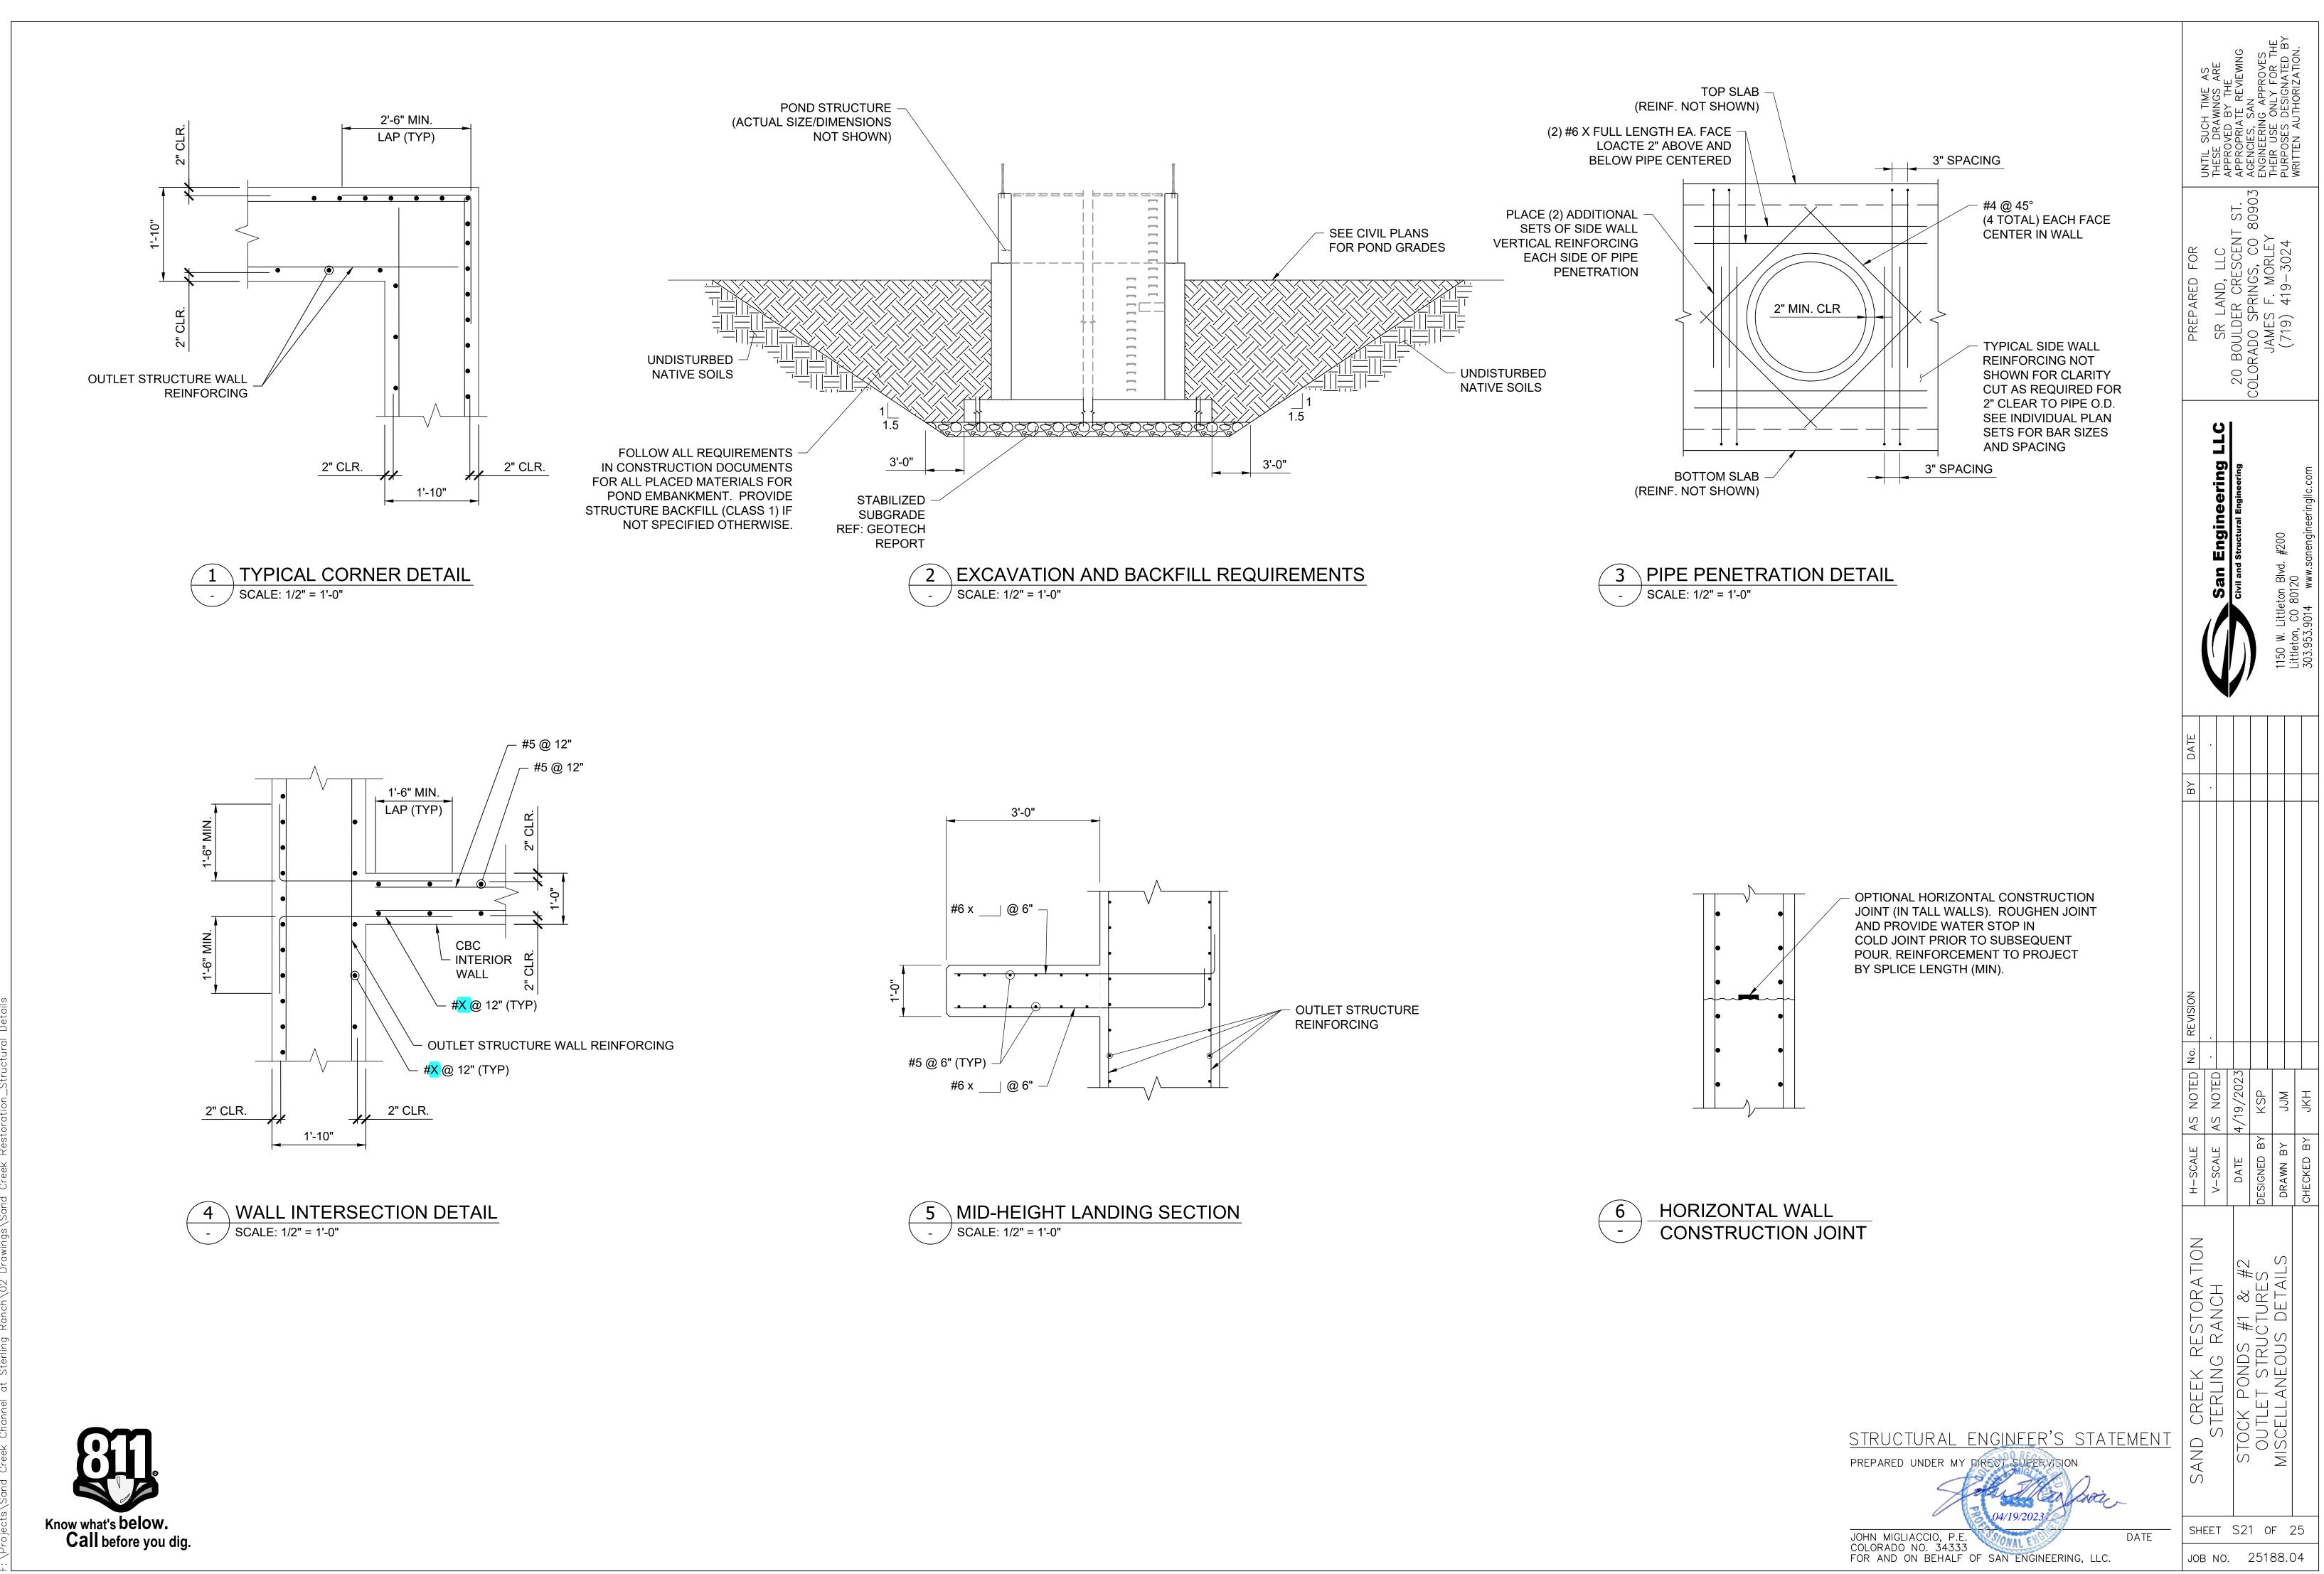

ojects\Sand Creek Channel at Sterling Ranch\02 Drawings\Sand Creek Restoration\_Struct

|                                                                                           | PREPARED FORUNTIL SUCH TIME ASSR LAND, LLCUNTIL SUCH TIME ASSR LAND, LLCTHESE DRAWINGS ARE20 BOULDER CRESCENT ST.APPROVED BY THE20 BOULDER CRESCENT ST.APPROPRIATE REVIEWINGCOLORADO SPRINGS, CO 80903AGENCIES, SANJAMES F. MORLEYAGENCIES, SANJAMES F. MORLEYTHEIR USE ONLY FOR THE(719) 419–3024WRITTEN AUTHORIZATION. |
|-------------------------------------------------------------------------------------------|--------------------------------------------------------------------------------------------------------------------------------------------------------------------------------------------------------------------------------------------------------------------------------------------------------------------------|
|                                                                                           | E   San Engineering LLC     Civil and Structural Engineering   Civil and Structural Engineering     1150 W. Littleton Blvd. #200   Littleton, C0 80120     203.953.9014 www.sanengineeringllc.com                                                                                                                        |
| $\begin{array}{c ccccccccccccccccccccccccccccccccccc$                                     | BY DATE                                                                                                                                                                                                                                                                                                                  |
| Image: Three-Cell culvert section   STOCK POND W-3 LOW FLOW STRUCTURE                     | H-SCALEASNOTEDNo.REVISIONV-SCALEASNOTED··V-SCALEASNOTED··DATE4/19/2023···DATE4/19/2023···DESIGNED BYKSP···DRAWN BYJJM···CHECKED BYJKH···                                                                                                                                                                                 |
| STRUCTURAL ENGINEER'S STATEMENT<br>PREPARED UNDER MY DIRE OF SUPERVISION                  | SAND CREEK RESTORATION<br>STERLING RANCH<br>STOCK POND W-3 OUTLET<br>3-CELL BOX CULVERT<br>GENERAL LAYOUT                                                                                                                                                                                                                |
| JOHN MIGLIACCIO, P.E.<br>COLORADO NO. 34333<br>FOR AND ON BEHALF OF SAN ENGINEERING, LLC. | SHEET SO3 OF 25<br>JOB NO. 25188.04                                                                                                                                                                                                                                                                                      |