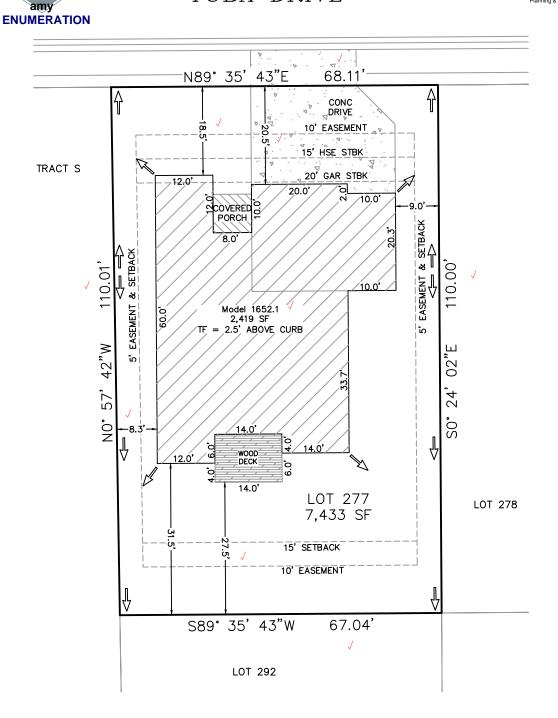

# PLOT PLAN (THIS IS NOT A PROPERTY SURVEY) 10821 YUBA DRIVE

It is the owner's responsibility to coordinate with easement holders to avoid impact to utilities that may be located in the easements

SCALE 1" = 20'

# YUBA DRIVE

Top of Foundation = 2.5' ABOVE CURB / 1652.1-3 CAR / WALKOUT

SETBACKS: FRONT=15'H/20'G SIDES=5'/10' REAR=15' ZONED: PUD DATE: 8/12/19 REV:

ADDRESS:

10821 YUBA DRIVE

COLORADO SPRINGS, CO

TAX ID# 5524204001 

LEGAL DESCRIPTION: LOT 277 

LORSON RANCH EAST FILING

NO. 1, EL PASO COUNTY, CO

LOT AREA: 7,433 SF / HOUSE W/PORCH PRINT: 2,419 SF COVERAGE: 32.5%

EASEMENTS AS RECORDED IN PLAT RECORDS AND ARE FOR PUBLIC UTILITIES, PUBLIC IMPROVEMENTS, & DRAINAGE PURPOSES Job# 190211