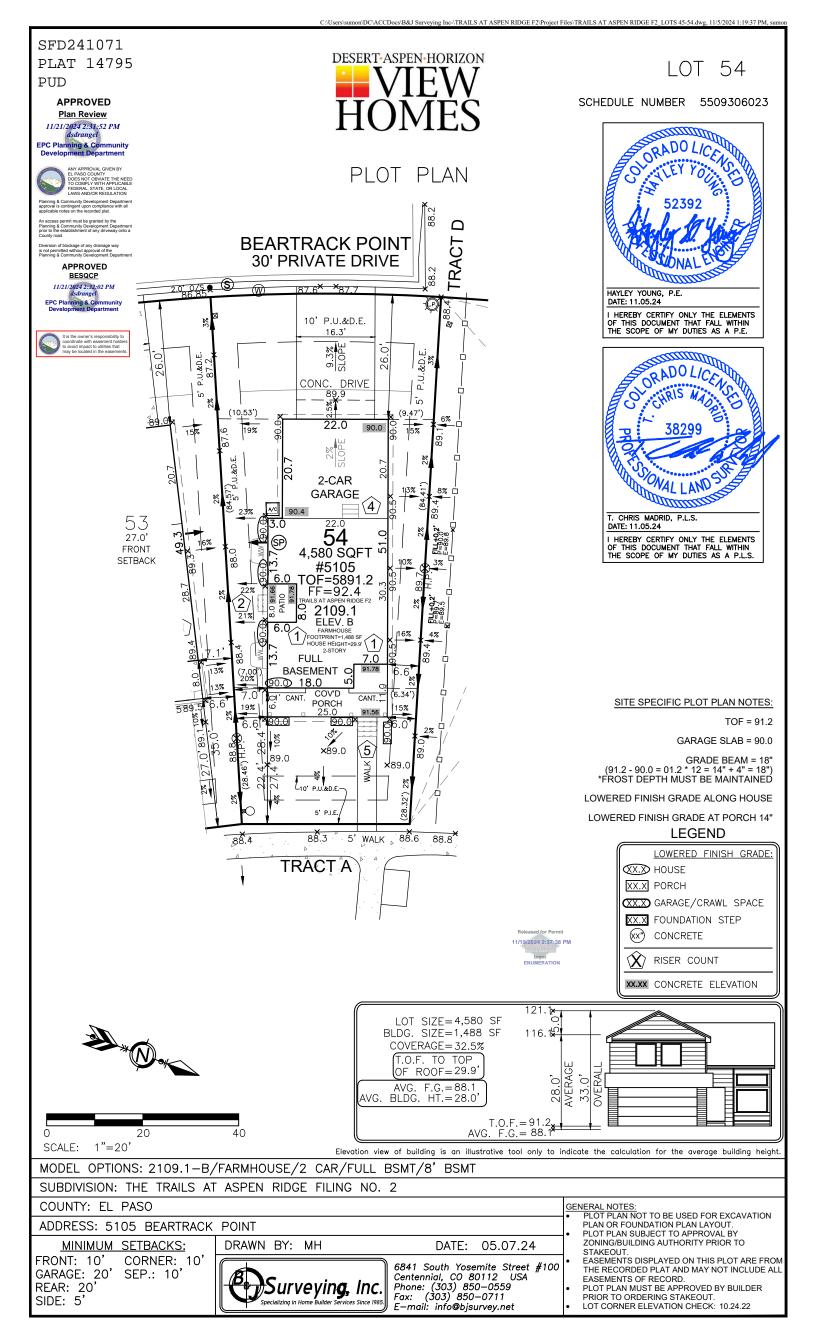

# Address: 5105 BEARTRACK PT, COLORADO SPRINGS

Plan Track #: 196297

Received: 19-Nov-2024 (B

4 (BRENT)