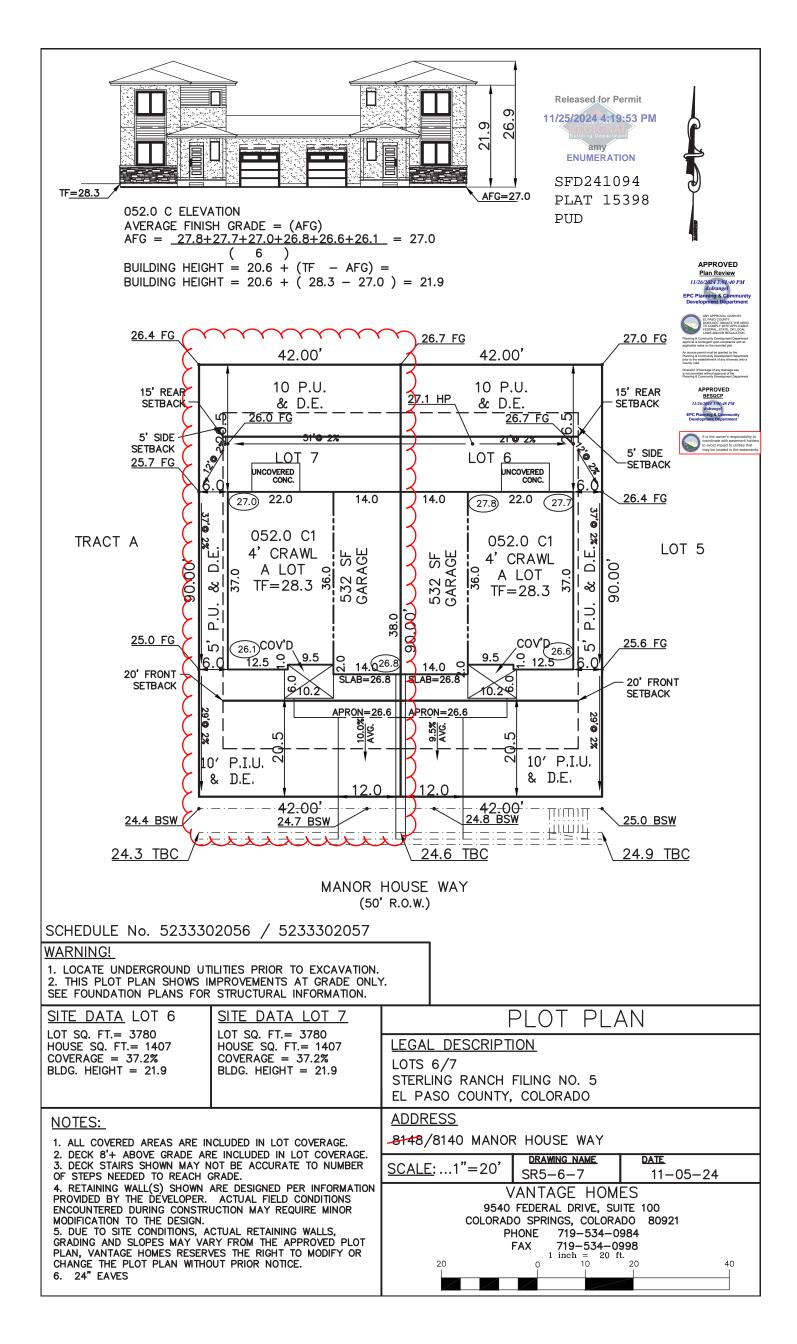

## SITE

**Required PPRBD Departments (2)** 

2023 PPRBC 2021 IECC Amended

Parcel: 5233302057

# Address: 8140 MANOR HOUSE WAY, COLORADO SPRINGS

Plan Track #: 196482

Received: 25-Nov-2024 (AMY)

#### RESIDENCE

Type of Unit:

Garage Lower Level 2 Main Level Upper Level 1

805

533

805 805

2948 Total Square Feet