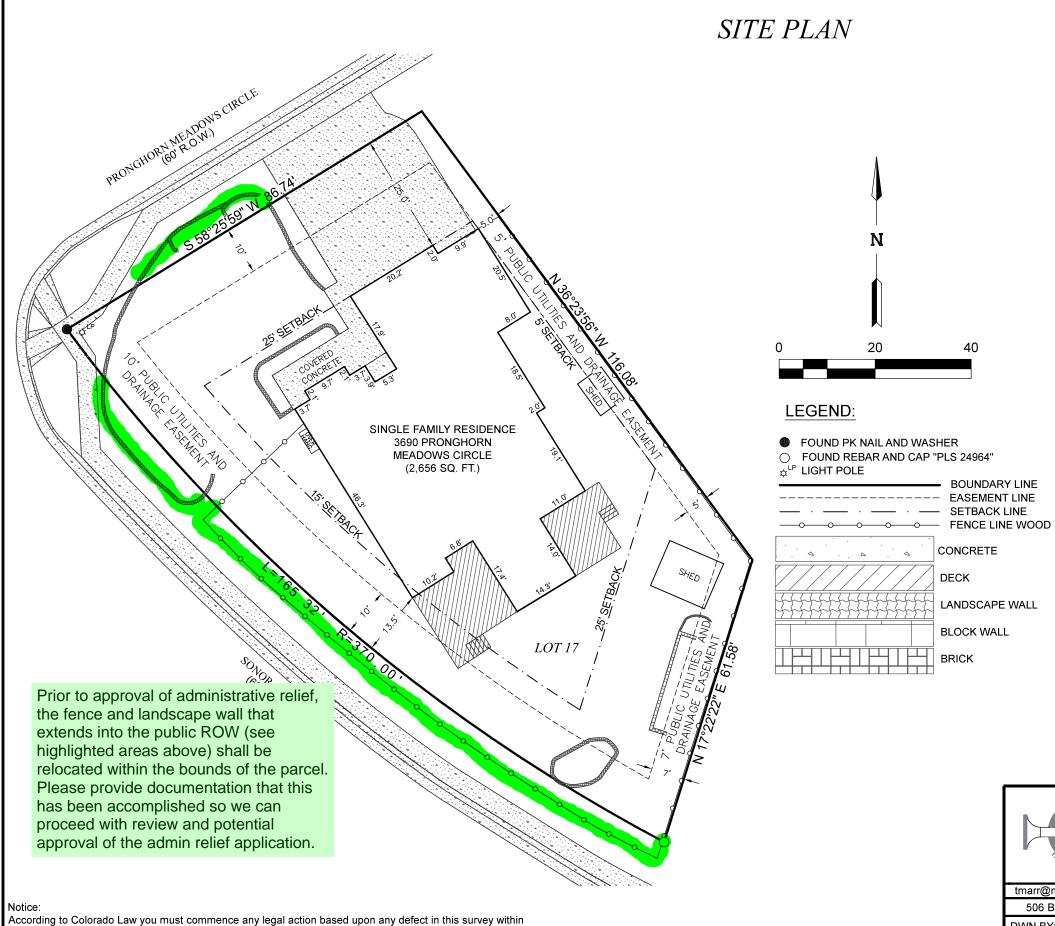

three years after you first discover such defect. in no event, may any action based upon any defect in this

survey be commenced more than ten years from the date of the certification shown hereon.

PROPERTY ADDRESS: 3690 PRONGHORN MEADOWS CIRCLE COLORADO SPRINGS, CO.

## ZONING DESIGNATION: RS-6000

| DESCRIPTION        | SQUARE FEET | PERCENT OF COVERAGE |
|--------------------|-------------|---------------------|
| TOTAL LOT AREA     | 10,662      |                     |
| EXISTING STRUCTURE | 2,656       | 24.91               |

## LEGAL DESCRIPTION:

LOT 17, PRONGHORN MEADOWS SUBDIVISION FILING NO. 2, COUNTY OF EL PASO, STATE OF COLORADO

## NOTES:

- 1. THIS IS NOT A MONUMENTED LAND SURVEY OR BOUNDARY SURVEY.
- 2. MARR LAND SURVEYING DID NOT RESEARCH EASEMENTS AND RIGHT-OF-WAYS OF RECORD.
- 4. DATE OF SURVEY 02/28/19.

## SURVEYOR'S CERTIFICATION:

I, THOMAS S. MARR, A REGISTERED LAND SURVEYOR IN THE STATE OF COLORADO, HEREBY STATE AND DECLARE THAT THE ACCOMPANYING SITE PLAN WAS SURVEYED AND DRAWN UNDER MY RESPONSIBLE CHARGE AND ACCURATELY SHOWS THE DESCRIBED TRACT OF LAND ON THE DATE OF THE SURVEY TO THE BEST OF MY KNOWLEDGE.

THOMAS S. MARR COLORADO P.L.S. NO. 30106

Add PCD File # ADR-19-007