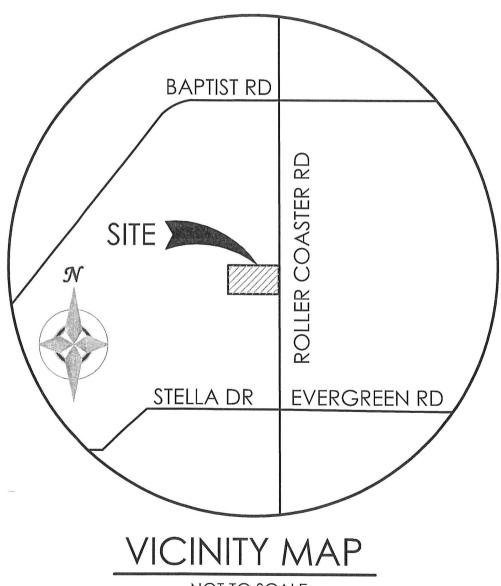

## NOTICE TO PROPERTY OWNERS

Dear Property Owner:

This letter is being sent to you because M.V.E., Inc., on behalf of the Crowe family, is proposing a land use project in El Paso County on 20.05± acres located on the west side of Roller Coaster Road, north of Stella Drive, and south of Baptist Road. The address of the site is 15980 Roller Coaster Road and has El Paso County Tax Assessor Schedule Number 61280-00-001. A Vicinity Map is included for reference. The project is a Minor Subdivision Plat of the existing unplatted 20.05± acre parcel to create three (3) single family rural residential lots in the RR-5 Zone. The subject property currently has one existing residence which will remain in place. The proposal is to create three (3) individual lots, one containing the existing residence on 9.11± acres and two lots containing 5.00± acres each. The remaining 0.94± acres are to be dedicated as Roller Coaster Road right-of-way. The two new lots are for future residential development to be consistent with the existing RR-5 (Rural Residential) zoning. This information is being provided to you as part of the land use application submittal process with the County. Please direct any questions on the proposal to the referenced contact below.

David R. Gorman, P.E.

DRG.cwg

Attachment: Vicinity Map, Development Map

NOT TO SCALE