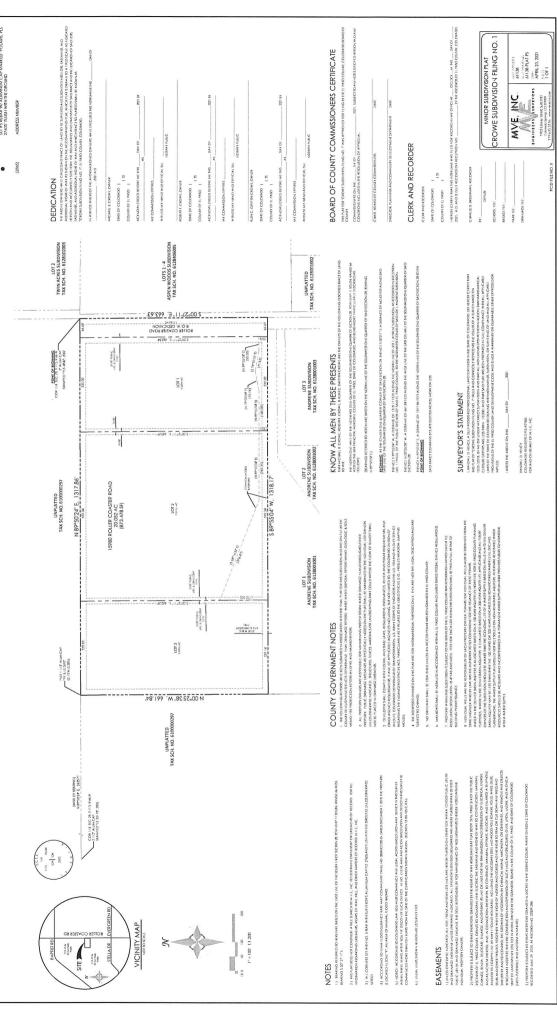

The proposal is for approval of a subdivision plat titled "Crowe Subdivision Filing No. 1".

Prior to any public hearing on this proposal a notification of the time and place of public hearing will be sent to the adjacent property owners by the El Paso County Development Services Department. At that time, you will be given the El Paso County contact information, the file number, and an opportunity to respond either for, against or expressing no opinion in writing or in person at the public hearing for this proposal.

## CROWE SUBDIVISION FILING NO. 1

THE NORTH HALF OF THE NORTHEAST QUARTER OF THE SOUTHWEST QUARTER OF SECTION 28, TOWNSHIP 11 SOUTH, RANGE 66 WEST, EL PASO COUNTY, COLORADO