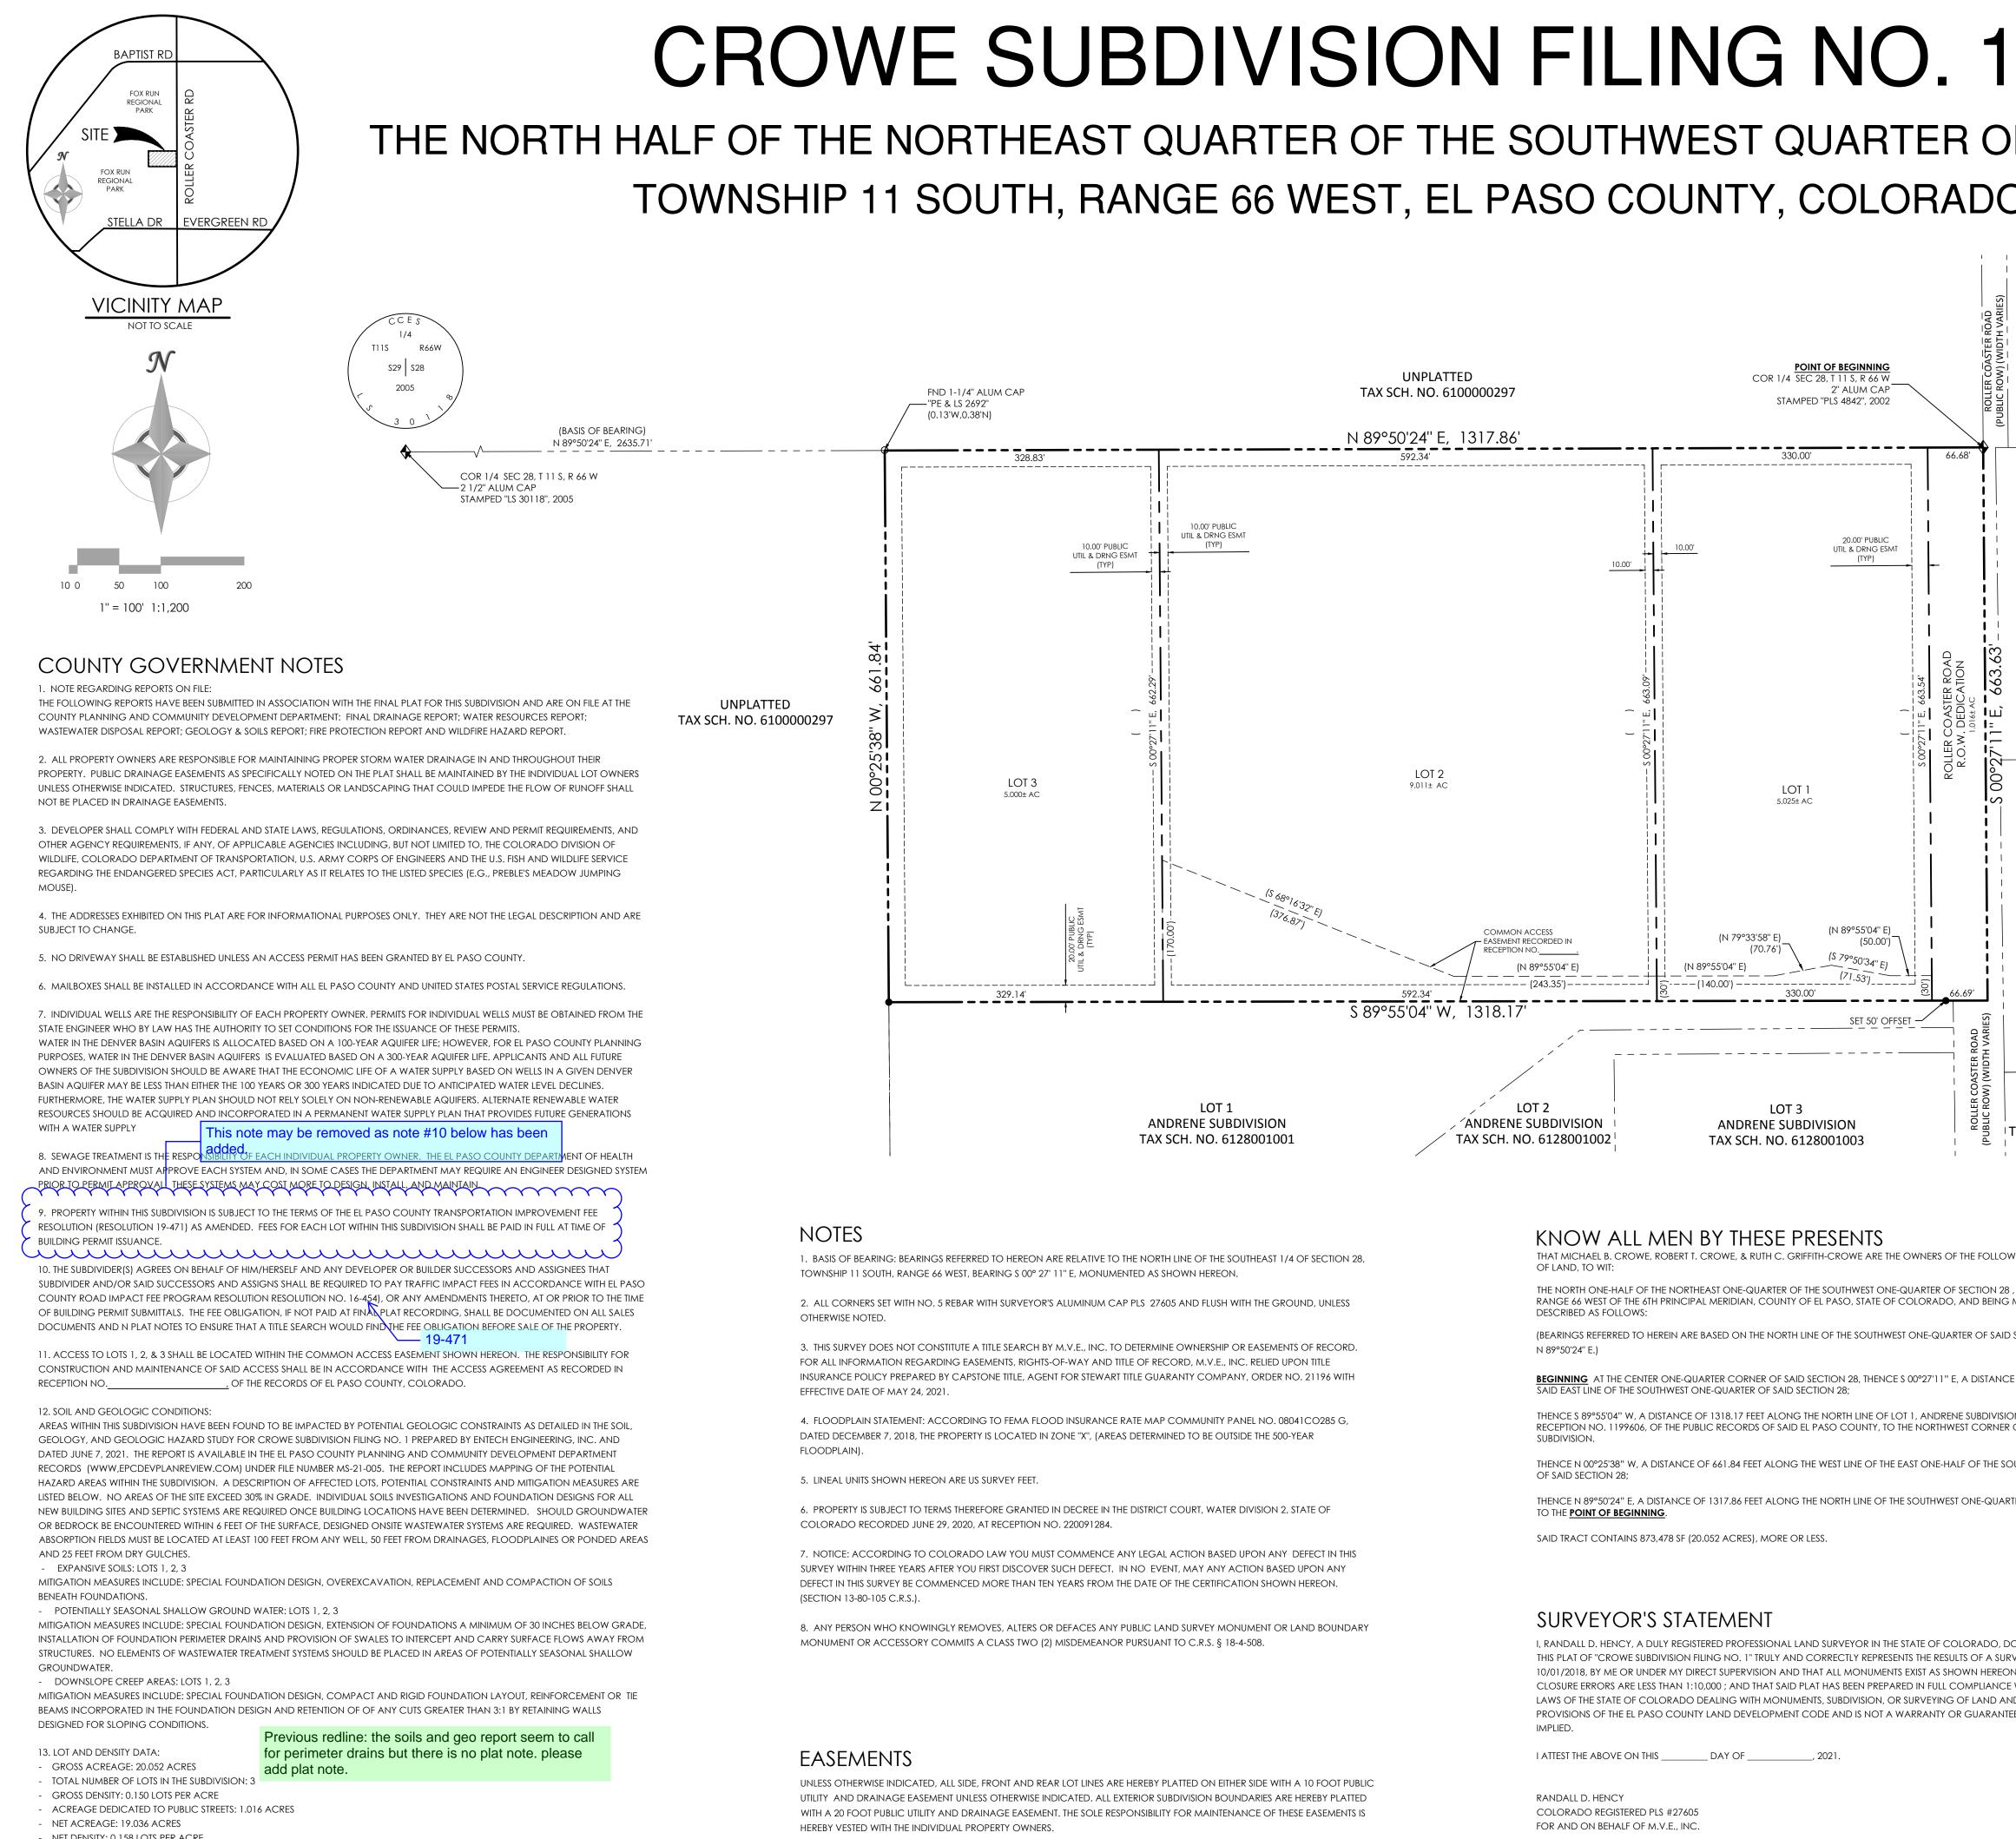

NET DENSITY: 0.158 LOTS PER ACRE

|                                                      |                                                                   | LEGEND                                                                                                                                                                     |
|------------------------------------------------------|-------------------------------------------------------------------|----------------------------------------------------------------------------------------------------------------------------------------------------------------------------|
|                                                      |                                                                   | PROPOSED BOUNDARY LINE                                                                                                                                                     |
|                                                      |                                                                   | - PROPOSED LOT LINE                                                                                                                                                        |
|                                                      |                                                                   | SECTION LINE                                                                                                                                                               |
|                                                      | 00                                                                | Found Section Corner AS Shown                                                                                                                                              |
| F SECTION                                            | 28,                                                               | Found corner as shown                                                                                                                                                      |
| <b>`</b>                                             |                                                                   | SET #5 REBAR W/ ALUMINUM CAP MARKED "POLARIS, PLS                                                                                                                          |
| )                                                    | •                                                                 | 27605" FLUSH WITH THE GROUND                                                                                                                                               |
|                                                      | (XX)                                                              | (XX) ADDRESS NUMBER                                                                                                                                                        |
|                                                      | OWNER'S CERTIF                                                    | ICATE                                                                                                                                                                      |
|                                                      |                                                                   | DWNERS, MORTGAGEES, BENEFICIARIES OF DEEDS OF TRUST AND HOLDERS OF OTHER INTERESTS<br>VE LAID OUT, SUBDIVIDED, AND PLATTED SAID LANDS INTO LOTS, STREETS, AND EASEMENTS AS |
|                                                      | Shown hereon under the name                                       | AND SUBDIVISION OF CROWE SUBDIVISION FILING NO. 1. ALL PUBLIC IMPROVEMENTS SO<br>PUBLIC USE AND SAID OWNER DOES HEREBY COVENANT AND AGREE THAT THE PUBLIC                  |
|                                                      | IMPROVEMENTS WILL BE CONSTRUC                                     | TED TO EL PASO COUNTY STANDARDS AND THAT PROPER DRAINAGE AND EROSION CONTROL<br>ID OWNER'S EXPENSE, ALL TO THE SATISFACTION OF THE BOARD OF COUNTY COMMISSIONERS           |
| LOT 2                                                | OF EL PASO COUNTY, COLORADO.                                      | UPON ACCEPTANCE BY RESOLUTION, ALL PUBLIC IMPROVEMENTS SO DEDICATED WILL BECOME<br>ASO COUNTY, COLORADO. THE UTILITY EASEMENTS SHOWN HEREON ARE HEREBY DEDICATED           |
| TWIN ACRES SUBDIVISION<br>TAX SCH. NO. 6128102003    | FOR PUBLIC UTILITIES AND COMMUN                                   | ICATION SYSTEMS AND OTHER PURPOSES AS SHOWN HEREON. THE ENTITIES RESPONSIBLE FOR                                                                                           |
|                                                      | and egress from and to adjac                                      | CH THE EASEMENTS ARE ESTABLISHED ARE HEREBY GRANTED THE PERPETUAL RIGHT OF INGRESS<br>ENT PROPERTIES FOR INSTALLATION, MAINTENANCE, AND REPLACEMENT OF UTILITY LINES AND   |
|                                                      | RELATED FACILITIES.                                               |                                                                                                                                                                            |
|                                                      | MICHAEL B. CROWE, OWNER                                           |                                                                                                                                                                            |
|                                                      | STATE OF COLORADO )                                               |                                                                                                                                                                            |
|                                                      | ) SS<br>COUNTY OF EL PASO )                                       |                                                                                                                                                                            |
|                                                      |                                                                   | DAY OF, 2021 BY                                                                                                                                                            |
|                                                      |                                                                   | AS                                                                                                                                                                         |
|                                                      | MY COMMISSION EXPIRES                                             |                                                                                                                                                                            |
|                                                      | witness my hand and official se                                   | AL                                                                                                                                                                         |
|                                                      |                                                                   |                                                                                                                                                                            |
|                                                      | ROBERT T. CROWE, OWNER                                            |                                                                                                                                                                            |
|                                                      | STATE OF COLORADO )                                               |                                                                                                                                                                            |
| LOTS 1 - 4                                           | ) SS<br>COUNTY OF EL PASO )                                       |                                                                                                                                                                            |
| ASPEN WOODS SUBDIVISION -<br>TAX SCH. NO. 6128406005 |                                                                   | DAY OF, 2021 BY                                                                                                                                                            |
| TAX SCII. NO. 0128400005                             |                                                                   | AS                                                                                                                                                                         |
|                                                      | MY COMMISSION EXPIRES                                             |                                                                                                                                                                            |
|                                                      | witness my hand and official se                                   | AL                                                                                                                                                                         |
|                                                      |                                                                   |                                                                                                                                                                            |
|                                                      | RUTH C. GRIFFITH-CROWE, OWNER                                     |                                                                                                                                                                            |
|                                                      | STATE OF COLORADO )<br>) SS                                       |                                                                                                                                                                            |
|                                                      | COUNTY OF EL PASO )                                               |                                                                                                                                                                            |
|                                                      | ACKNOWLEDGED BEFORE ME THIS _                                     | DAY OF, 2021 BY                                                                                                                                                            |
|                                                      |                                                                   | AS                                                                                                                                                                         |
|                                                      | MY COMMISSION EXPIRES                                             |                                                                                                                                                                            |
|                                                      | WITNESS MY HAND AND OFFICIAL SE                                   | ALNOTARY PUBLIC                                                                                                                                                            |
|                                                      |                                                                   |                                                                                                                                                                            |
| UNPLATTED<br>TAX SCH. NO. 6128001002                 | PCD DIRECTOR                                                      |                                                                                                                                                                            |
|                                                      |                                                                   | I FILING NO. 1" WAS APPROVED FOR FILING BY THE EL PASO COUNTY, COLORADO PLANNING<br>EPARTMENT DIRECTOR ON THE DAY OF, 2021, SUBJECT TO                                     |
|                                                      | ANY NOTES SPECIFIED HEREON.                                       |                                                                                                                                                                            |
|                                                      |                                                                   |                                                                                                                                                                            |
|                                                      | PLANNING AND COMMUNITY DEVEN                                      | OPMENT DIRECTOR DATE                                                                                                                                                       |
| WING DESCRIBED TRACT                                 |                                                                   |                                                                                                                                                                            |
| , TOWNSHIP 11 SOUTH,                                 | BOARD OF COU                                                      | INTY COMMISSIONERS CERTIFICATE                                                                                                                                             |
| MORE PARTICULARLY                                    |                                                                   | I FILING NO. 1" WAS APPROVED FOR FILING BY THE EL PASO COUNTY, COLORADO BOARD OF<br>DAY OF, 2021, SUBJECT TO ANY NOTES SPECIFIED HEREON                                    |
| ) SECTION 28, BEARING                                | AND ANY CONDITIONS INCLUDED IN<br>EASEMENTS) ARE ACCEPTED, BUT PU | N THE RESOLUTION OF APPROVAL. THE DEDICATIONS OF LAND TO THE PUBLIC (STREETS, TRACTS, BLIC IMPROVEMENTS THEREON WILL NOT BECOME THE MAINTENANCE RESPONSIBILITY OF EL       |
|                                                      |                                                                   | ACCEPTANCE OF THE PUBLIC IMPROVEMENTS IN ACCORDANCE WITH THE REQUIREMENTS OF<br>D ENGINEERING CRITERIA MANUAL, AND THE SUBDIVISION IMPROVEMENTS AGREEMENT.                 |
| E OF 663.63 FEET ALONG                               |                                                                   |                                                                                                                                                                            |
| DN, AS RECORDED IN<br>2 OF SAID LOT 1, ANDRENE       | CHAIR, BOARD OF COUNTY COMM                                       | ISSIONERS DATE                                                                                                                                                             |
|                                                      |                                                                   |                                                                                                                                                                            |
| DUTHWEST ONE-QUARTER                                 | CLERK AND REC                                                     | ORDER                                                                                                                                                                      |
| PTER OF SAID SECTION 28                              |                                                                   |                                                                                                                                                                            |
|                                                      |                                                                   |                                                                                                                                                                            |
|                                                      | STATE OF COLORADO ) ) SS                                          |                                                                                                                                                                            |
|                                                      | COUNTY OF EL PASO )                                               |                                                                                                                                                                            |
|                                                      |                                                                   | ENT WAS FILED FOR RECORD IN MY OFFICE AT O'CLOCKM. THIS DAY OF,<br>AT RECEPTION NO OF THE RECORDS OF EL PASO COUNTY, COLORADO.                                             |
|                                                      |                                                                   |                                                                                                                                                                            |
| O HEREBY CERTIFY THAT<br>RVEY MADE ON                | CHARLES D. BROERMAN, RECORDE                                      | MINOR SUBDIVISION PLAT                                                                                                                                                     |
| IN; THAT MATHEMATICAL<br>E WITH ALL APPLICABLE       | BY:<br>DEPUTY                                                     | CROWE SUBDIVISION FILING NO. 1                                                                                                                                             |
| ND ALL APPLICABLE<br>EE EITHER EXPRESSED OR          | SCHOOL FEE:                                                       |                                                                                                                                                                            |
|                                                      | BRIDGE FEE:                                                       |                                                                                                                                                                            |
|                                                      | PARK FEE:                                                         |                                                                                                                                                                            |
|                                                      |                                                                   | 61138-PLAT-PS                                                                                                                                                              |
| _                                                    |                                                                   | AUGUST 2, 2021                                                                                                                                                             |
| n                                                    | Previous redline: please add the ame, address and telephone       | Colorado Springs CO 80909<br>719.635.5736 www.mvecivil.com                                                                                                                 |
| n                                                    | umber of the owner of record ocated in the lower right hand       |                                                                                                                                                                            |
|                                                      | volucia in the lower right hand                                   |                                                                                                                                                                            |