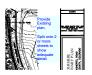

Author: dsdrice
Color: Layer:
Space:

Page Label: 43

Proposed

Subject: Text Box Page Index: 43

Date: 3/19/2019 1:57:29 PM

Author: dsdrice Color: Layer:

Space: Page Label: 43 Provide Existing plan,

Split onto 2 or more sheets to show adequate

detail.

Subject: Cloud+ Page Index: 43

Date: 3/19/2019 1:58:16 PM

Author: dsdrice Color: Layer: Space:

Page Label: 43

Address this culvert.

Subject: Text Box Page Index: 43

Date: 3/19/2019 1:59:15 PM

Author: dsdrice
Color: Layer:
Space:

Page Label: 43

Show and label all easements.

Subject: Callout

Page Index: 43 Date: 3/19/2019 2:00:16 PM

Author: dsdrice

Color: Layer: Space:

Page Label: 43