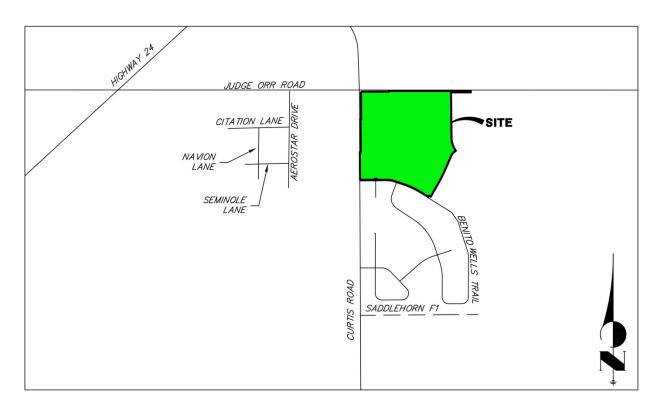

## **Notice to Adjacent Property Owners**

October 5, 2022

Dear Property Owner,

This letter is being sent to you because ROI Property Group, LLC is proposing a land use project in El Paso County on 824+/- acres south of Judge Orr Road and East of Curtis Road as shown on the attached Vicinity Map. This notification is for Filing 3 of what will be five (5) filings.

The proposal is for approval of a Final Plat (Filing 3 only) of the 824 Acre Curtis Road Subdivision. At full build-out Filing 3 may establish up to 44 single family residences on 2.5 acre lots and street rights-of-way, on approximately 176 acres. The subdivision is planned with adequate provisions for open space, site access, drainage, and utilities, and is consistent with development existing and proposed in the area.

Vicinity Map