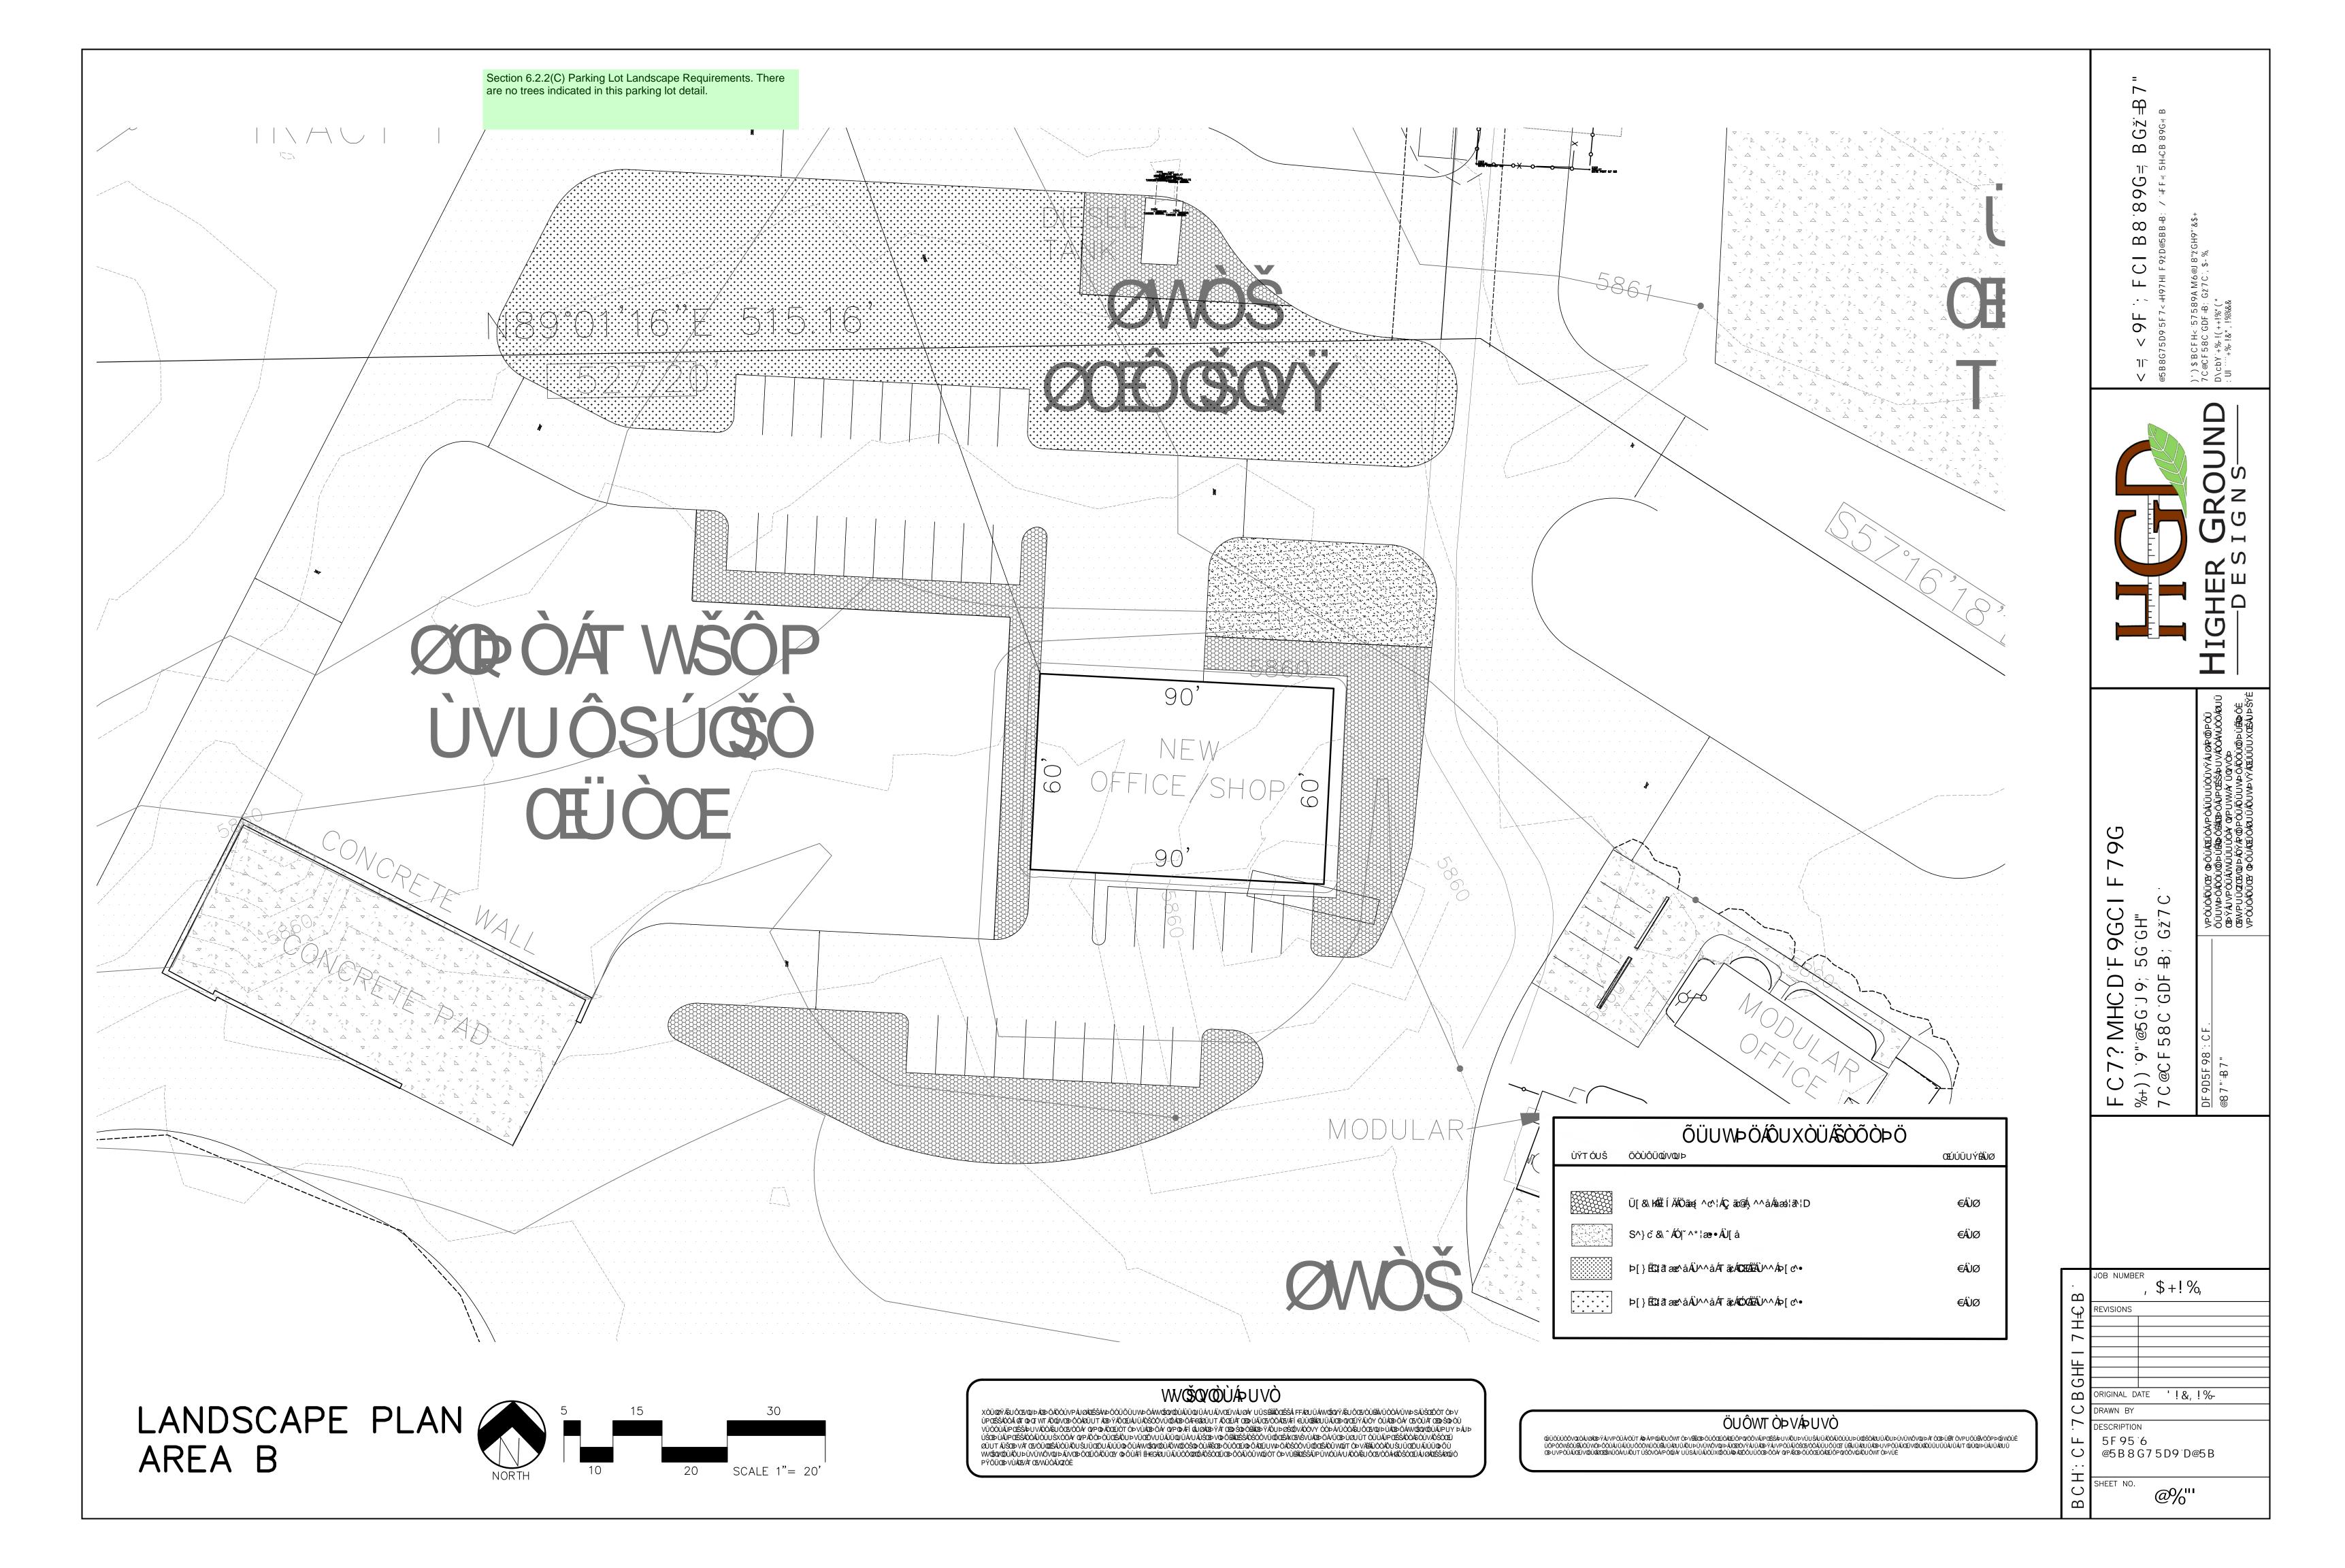

must reference that information.

Section 6.2.2(C) Parking Lot Landscape
Requirements. There are no trees indicated in this

parking lot detail.

ÛWŒÞVQYŒÒŮÂJPUY ÞÁŒÁJŠŒÞVÁĴÔPÒÖWŠÒÁŒÜÒÁŒUÜÁÔUÞXÒÞŒÞFÔÒÁJÞŠŸĔÁÔUÞVÜŒÔVUÜÁÐÁÏÒÙÚUÞٌӊÓÆŒUÜÁŒÞÙVŒŠŠŒÓÁŒŠŠÁÚŠŒÞV

ŐÜUWÞÖÁÐUXÒÜÁJPŒŠŠÁÓÁÐUÞVŒWUWÙÁNÞÖÒÜÁŒŠŠÁJPÜWÓÙÁ/PÜUWÕPUWWÁJÜURÒÔVÁJQYÒÈ

VÜÒÒÙÁDE ÖÁJPÜWÓÙÁ/UÁJÒÔÒQ(ÒÁJÜŐCEE ØÁT WŠÔPÁJÒÜÁÖÒVOEŠÙĒÁPÔŠWÖGPŐÁJUÔSÁEÜÒCÜĖÜÒÒÁÖÒVOEŠÙĒÁÁJÜŐCEE ØÁT WŠÔPÁ/UÁÓÒÁÓCŪÒŌŒÖÒ ÔÒÖCŒÜĞY QYPÁÞUÁŠCÆÞÖÙÔŒÚÒÁÁY ÒÒÖÁÓŒÜÜQÒÜÈ

ÖUÁÞUVÁÚŠŒÞVÁÚPÜWÓÙÁJÜÁ/ÜÒÒÙÁJØÁÞÐÔUT ÚŒYØŠÒÁY ŒYÒÜÁÜÒÛW®ÌÒT ÒÞVÙÁTIT ÒÖŒS/ÒŠŸÁŒBRŒÔÒÞVÁ/UÁJÞÒÁŒÞUVPÒÜÈ

ÚŠŒÞ VÁÓŒÔS ØŠŠÁĴP ŒŠŠÁÔÔ  $\in$ Ā ÁÞŒVQX ÔÁJ ÞËÙQYÔÁĴU ŠĚÆÐÞ ÖÁH $\in$ Ā ÁÖÜÒY ËÖÜU ÁÓQJÔUT ÚÁÔŠŒÌÙÁFÁÔUT ÚUÙVÈ