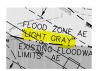

DUMP PREA STC

Subject: Highlight Page Label: 1 Lock: Locked

Author: Daniel Torres Date: 9/25/2019 12:09:25 PM

Color:

Per FEMA FIRM panel it appears that the the light gray hatch is zone X and the dark gray is zone AE.

Please revise the text accordingly.

Subject: Highlight Page Label: 1 Lock: Locked Author: Daniel Torres

**Date:** 9/25/2019 12:09:26 PM

Color:

Subject: Highlight

Page Label: 1
Lock: Locked
Author: Daniel Torres