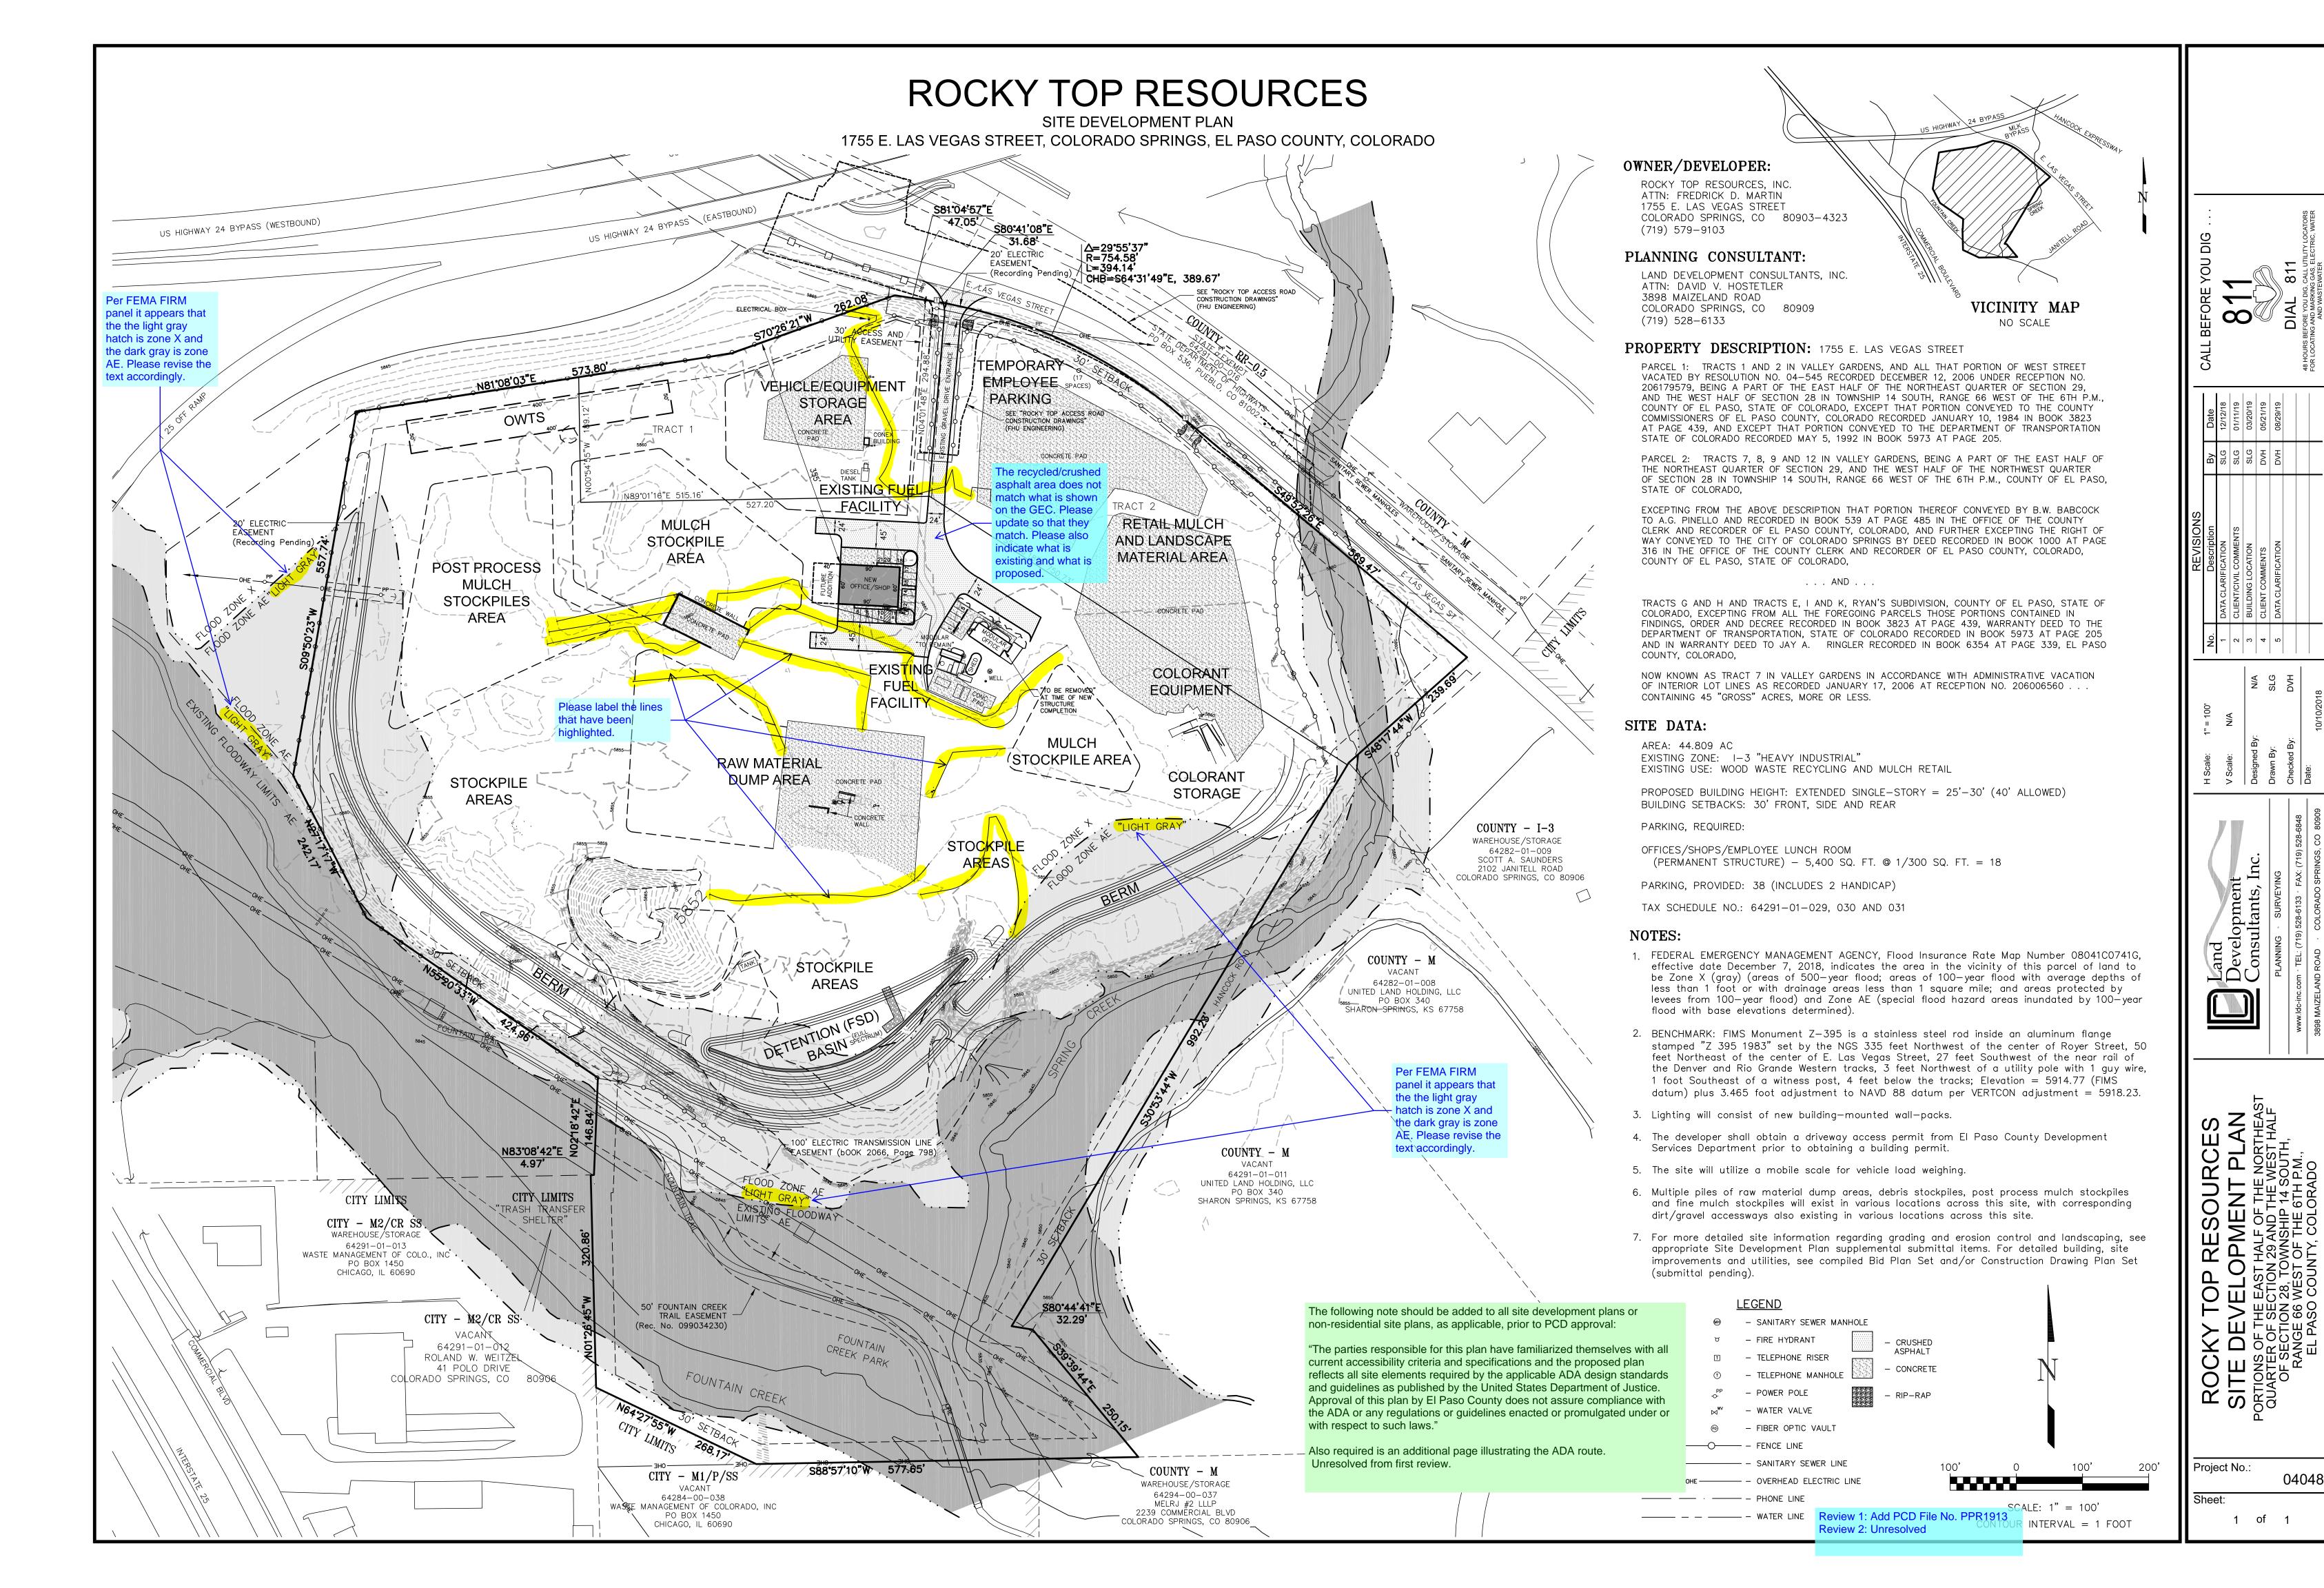

Color:

Please label the lines that have been highlighted.

Review 1: Add PCD File No. PPR1913

Review 2: Unresolved

Subject: Callout Page Label: 1 Lock: Locked

Author: Daniel Torres

Date: 9/25/2019 12:09:08 PM

Color:

Subject: Callout Page Label: 1 Lock: Locked

Author: Daniel Torres

Date: 9/25/2019 12:09:09 PM

Color:

The recycled/crushed asphalt area does not match what is shown on the GEC. Please update so that they match. Please also indicate what is existing

and what is proposed.

.....

Subject: Highlight Page Label: 1 Lock: Locked

Author: Daniel Torres

Date: 9/25/2019 12:09:10 PM

Color:

Subject: Highlight Page Label: 1 Lock: Locked

**Author:** Daniel Torres Date: 9/25/2019 12:09:11 PM

DUMP PREA STC

Subject: Highlight Page Label: 1 Lock: Locked

Author: Daniel Torres Date: 9/25/2019 12:09:25 PM

Color:

Per FEMA FIRM panel it appears that the the light gray hatch is zone X and the dark gray is zone AE.

Please revise the text accordingly.

Subject: Highlight Page Label: 1 Lock: Locked Author: Daniel Torres

**Date:** 9/25/2019 12:09:26 PM

Color:

Subject: Highlight

Page Label: 1
Lock: Locked
Author: Daniel Torres