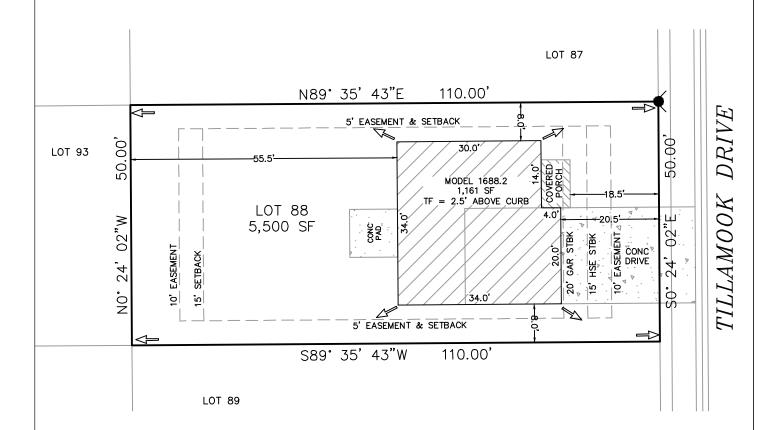

# PLOT PLAN (THIS IS NOT A PROPERTY SURVEY) 6572 TILLAMOOK DRIVE

SFD201324 PLAT 14583 PUD

APPROVED Plan Review

09/25/2020 9:46;30 AM dsdrangel EPC Planning & Community Development Department

ANY APPROVAL GIVEN BY EL PASO COUNTY DOES NOT OBVIATE THE NEED TO COMPLY WITH APPLICABLE FEDERAL, STATE, OR LOCAL LAWS AND/OR REGULATION

## APPROVED BESQCP

09/25/2020 9:46:41 AM dsdrangel EPC Planning & Community Development Department

Released for Permit

09/23/2020 3:39:34 PM

Building Department

brent

ENUMERATION

Top of Foundation = 2.5' ABOVE CURB / 1688.2 / B LOT

SETBACKS: FRONT=20' SIDES=5' REAR=15' ZONED: PUD DATE: 9/22/20 REV: ADDRESS:
6572 TILLAMOOK DRIVE
COLORADO SPRINGS, CO
TAX ID# 5500000425
LEGAL DESCRIPTION: LOT 88
LORSON RANCH EAST FILING
NO. 4, EL PASO COUNTY, CO

LOT AREA: 5,500 SF HOUSE W/PORCH PRINT: 1,161 SF COVERAGE: 21.1% EASEMENTS AS RECORDED IN PLAT RECORDS AND ARE FOR PUBLIC UTILITIES, PUBLIC IMPROVEMENTS, & DRAINAGE PURPOSES Job# 200807

SAINT AUBYN HOMES