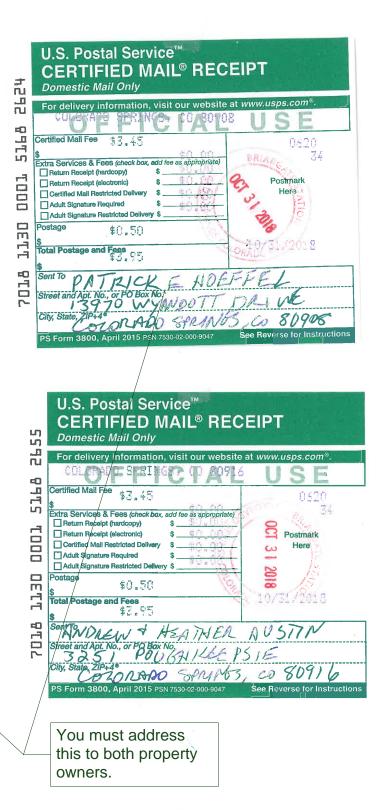

You failed to notify property owners at 13840 Wyandott Dr. as well as 14050 Wyandott Dr. The mailing address may be different than the property address, make sure to mail to the mailing address. Make sure to send the notice with all property owners on the address.

## dsdkendall (2)

Subject: Callout Page Label: 1 Lock: Locked Author: dsdkendall Date: 11/28/2018 7:46:25 AM Color:

Subject: Text Box Page Label: 1 Lock: Locked Author: dsdkendall Date: 11/28/2018 7:46:25 AM Color: You must address this to both property owners.