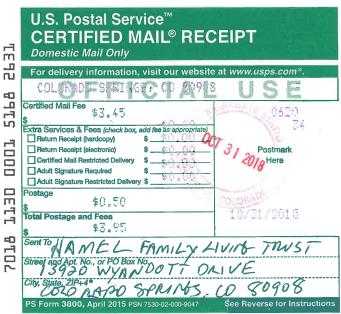

You failed to notify property owners at 13840 Wyandott Dr. as well as 14050 Wyandott Dr. The mailing address may be different than the property address, make sure to mail to the mailing address. Make sure to send the notice with all property owners on the address.