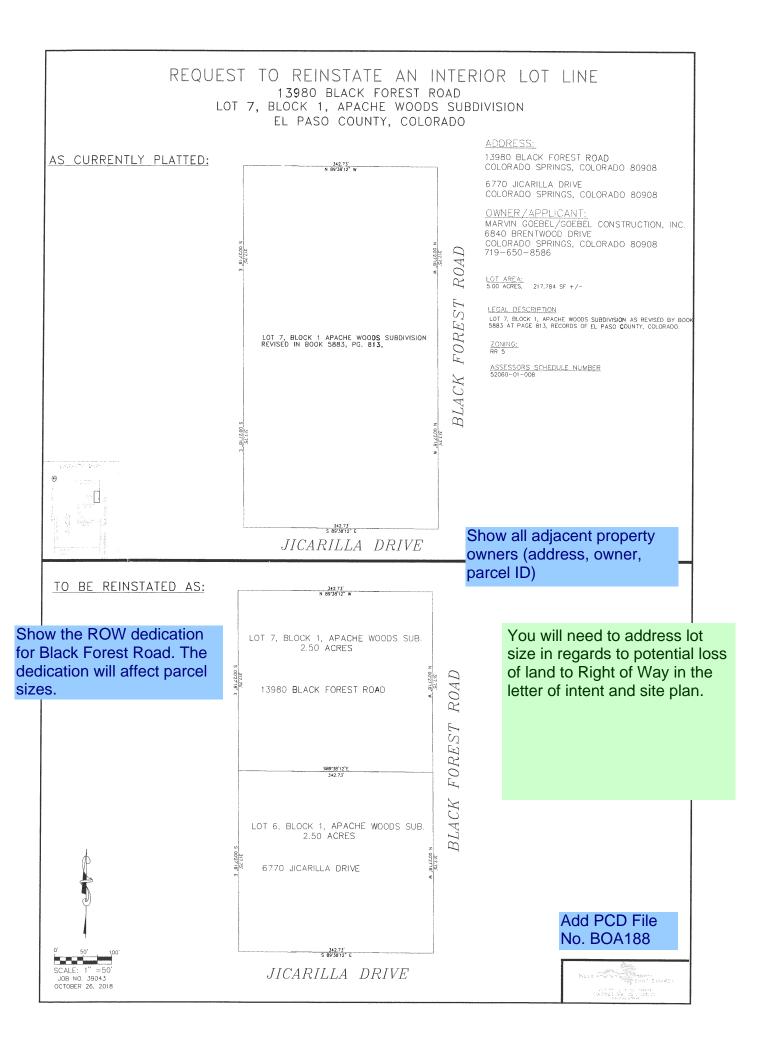

## dsdgrimm (3)

Subject: Engineer Page Label: 1 Lock: Locked Author: dsdgrimm

Date: 11/28/2018 7:43:59 AM

Color:

Show the ROW dedication for Black Forest Road. The dedication will affect

parcel sizes.

Subject: Engineer Page Label: 1 Lock: Locked Author: dsdgrimm

Date: 11/28/2018 7:44:00 AM

Color:

Add PCD File No. BOA188

Subject: Engineer Page Label: 1 Lock: Locked Author: dsdgrimm

Date: 11/28/2018 7:44:01 AM

Color:

Show all adjacent property owners (address, owner, parcel ID)