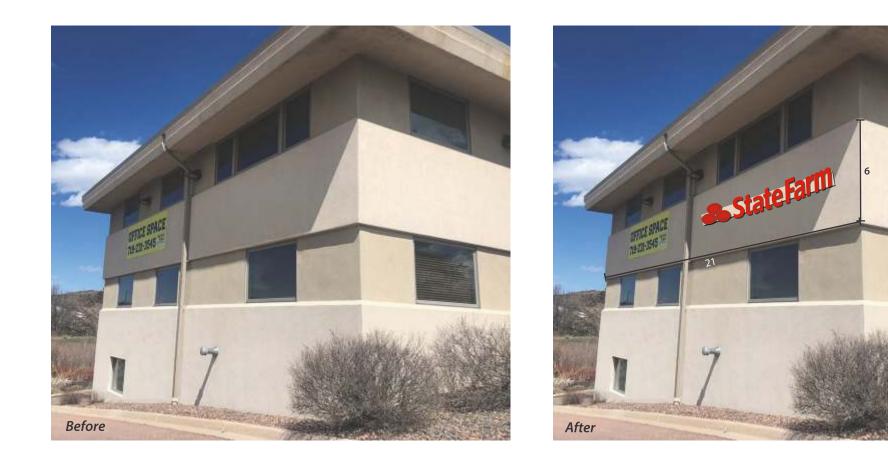

112.6



## 18 High Letters / 3-Oval Symbol is 19.4 High x 29.4 Wide (11 2.6 overall length) **CL18 Red.** (18.75 sq. ft.) Non-Illuminated Channel; Raceway Mounted, Color Match Pantone 4685C.

|   |                            | DISCLAIMER: Renderings are for graphic purposes only and not intended for actual construction dimen sons. Forwindload requiremen st, actual dimensions and mounting detail, please refer to engineering pecification of the second s |         |                           |                                                                                                                                                                                                                      |      |
|---|----------------------------|---------------------------------------------