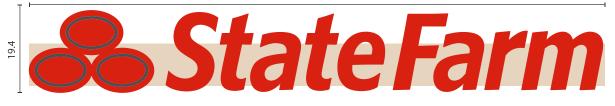

112.6



## 18 High Letters / 3-Oval Symbol is 19.4 High x 29.4 Wide (11 2.6 overall length) **CL18 Red.** (18.75 sq. ft.) Non-Illuminated Channel; Raceway Mounted, Color Match Pantone 4685C.

|   |                            | DISCLAIMER: Renderings are for graphic purposes only and not intended for actual construction dimen sons. Forwindload requiremen st, actual dimensions and mounting detail, please refer to engineering pecification of the second s |         |                           |                                                                                                                                                                                                                      |      |
|---|----------------------------|------------------------------------------------------