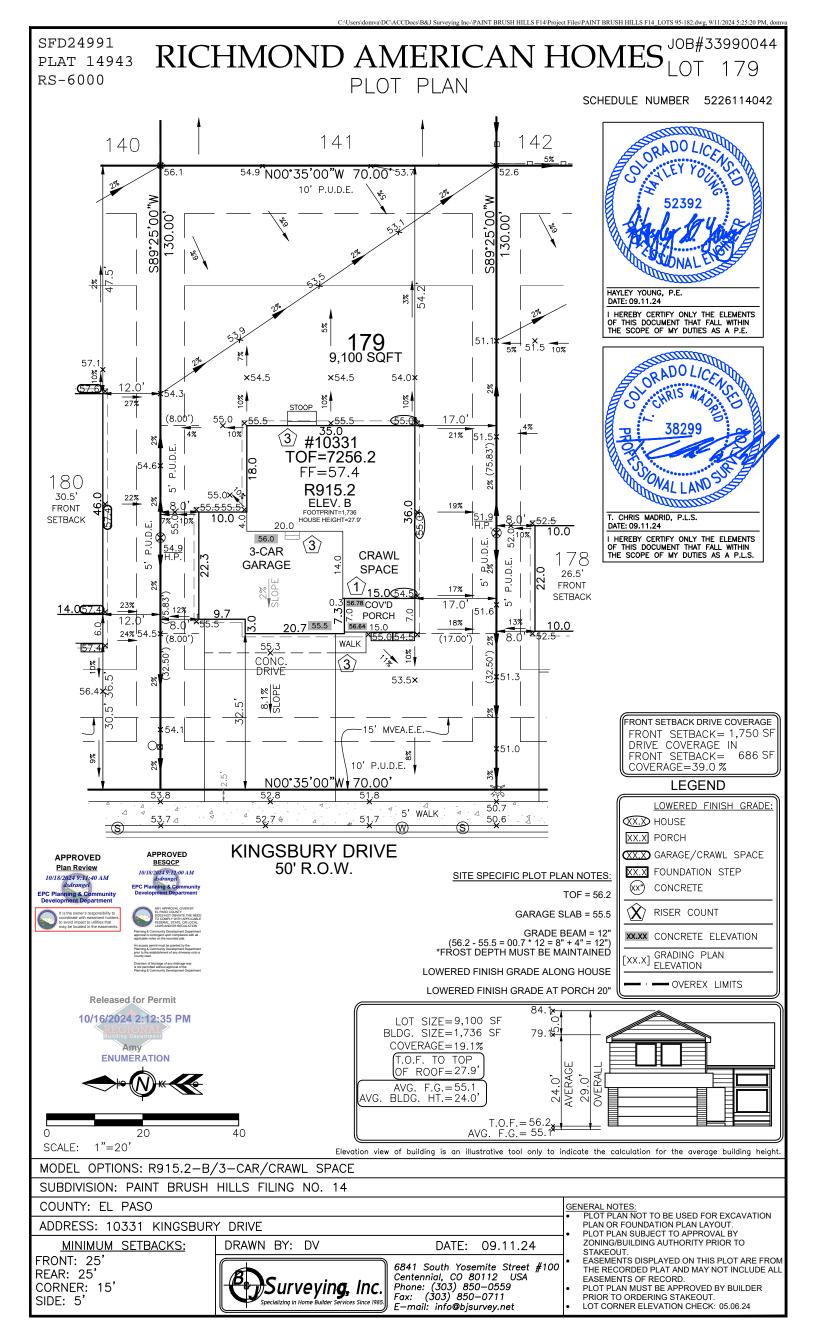

# Address: 10331 KINGSBURY DR, PEYTON

Plan Track #: 195253 || || || || || || || || || || || ||

Received: 16-Oct-2024 (AMY)