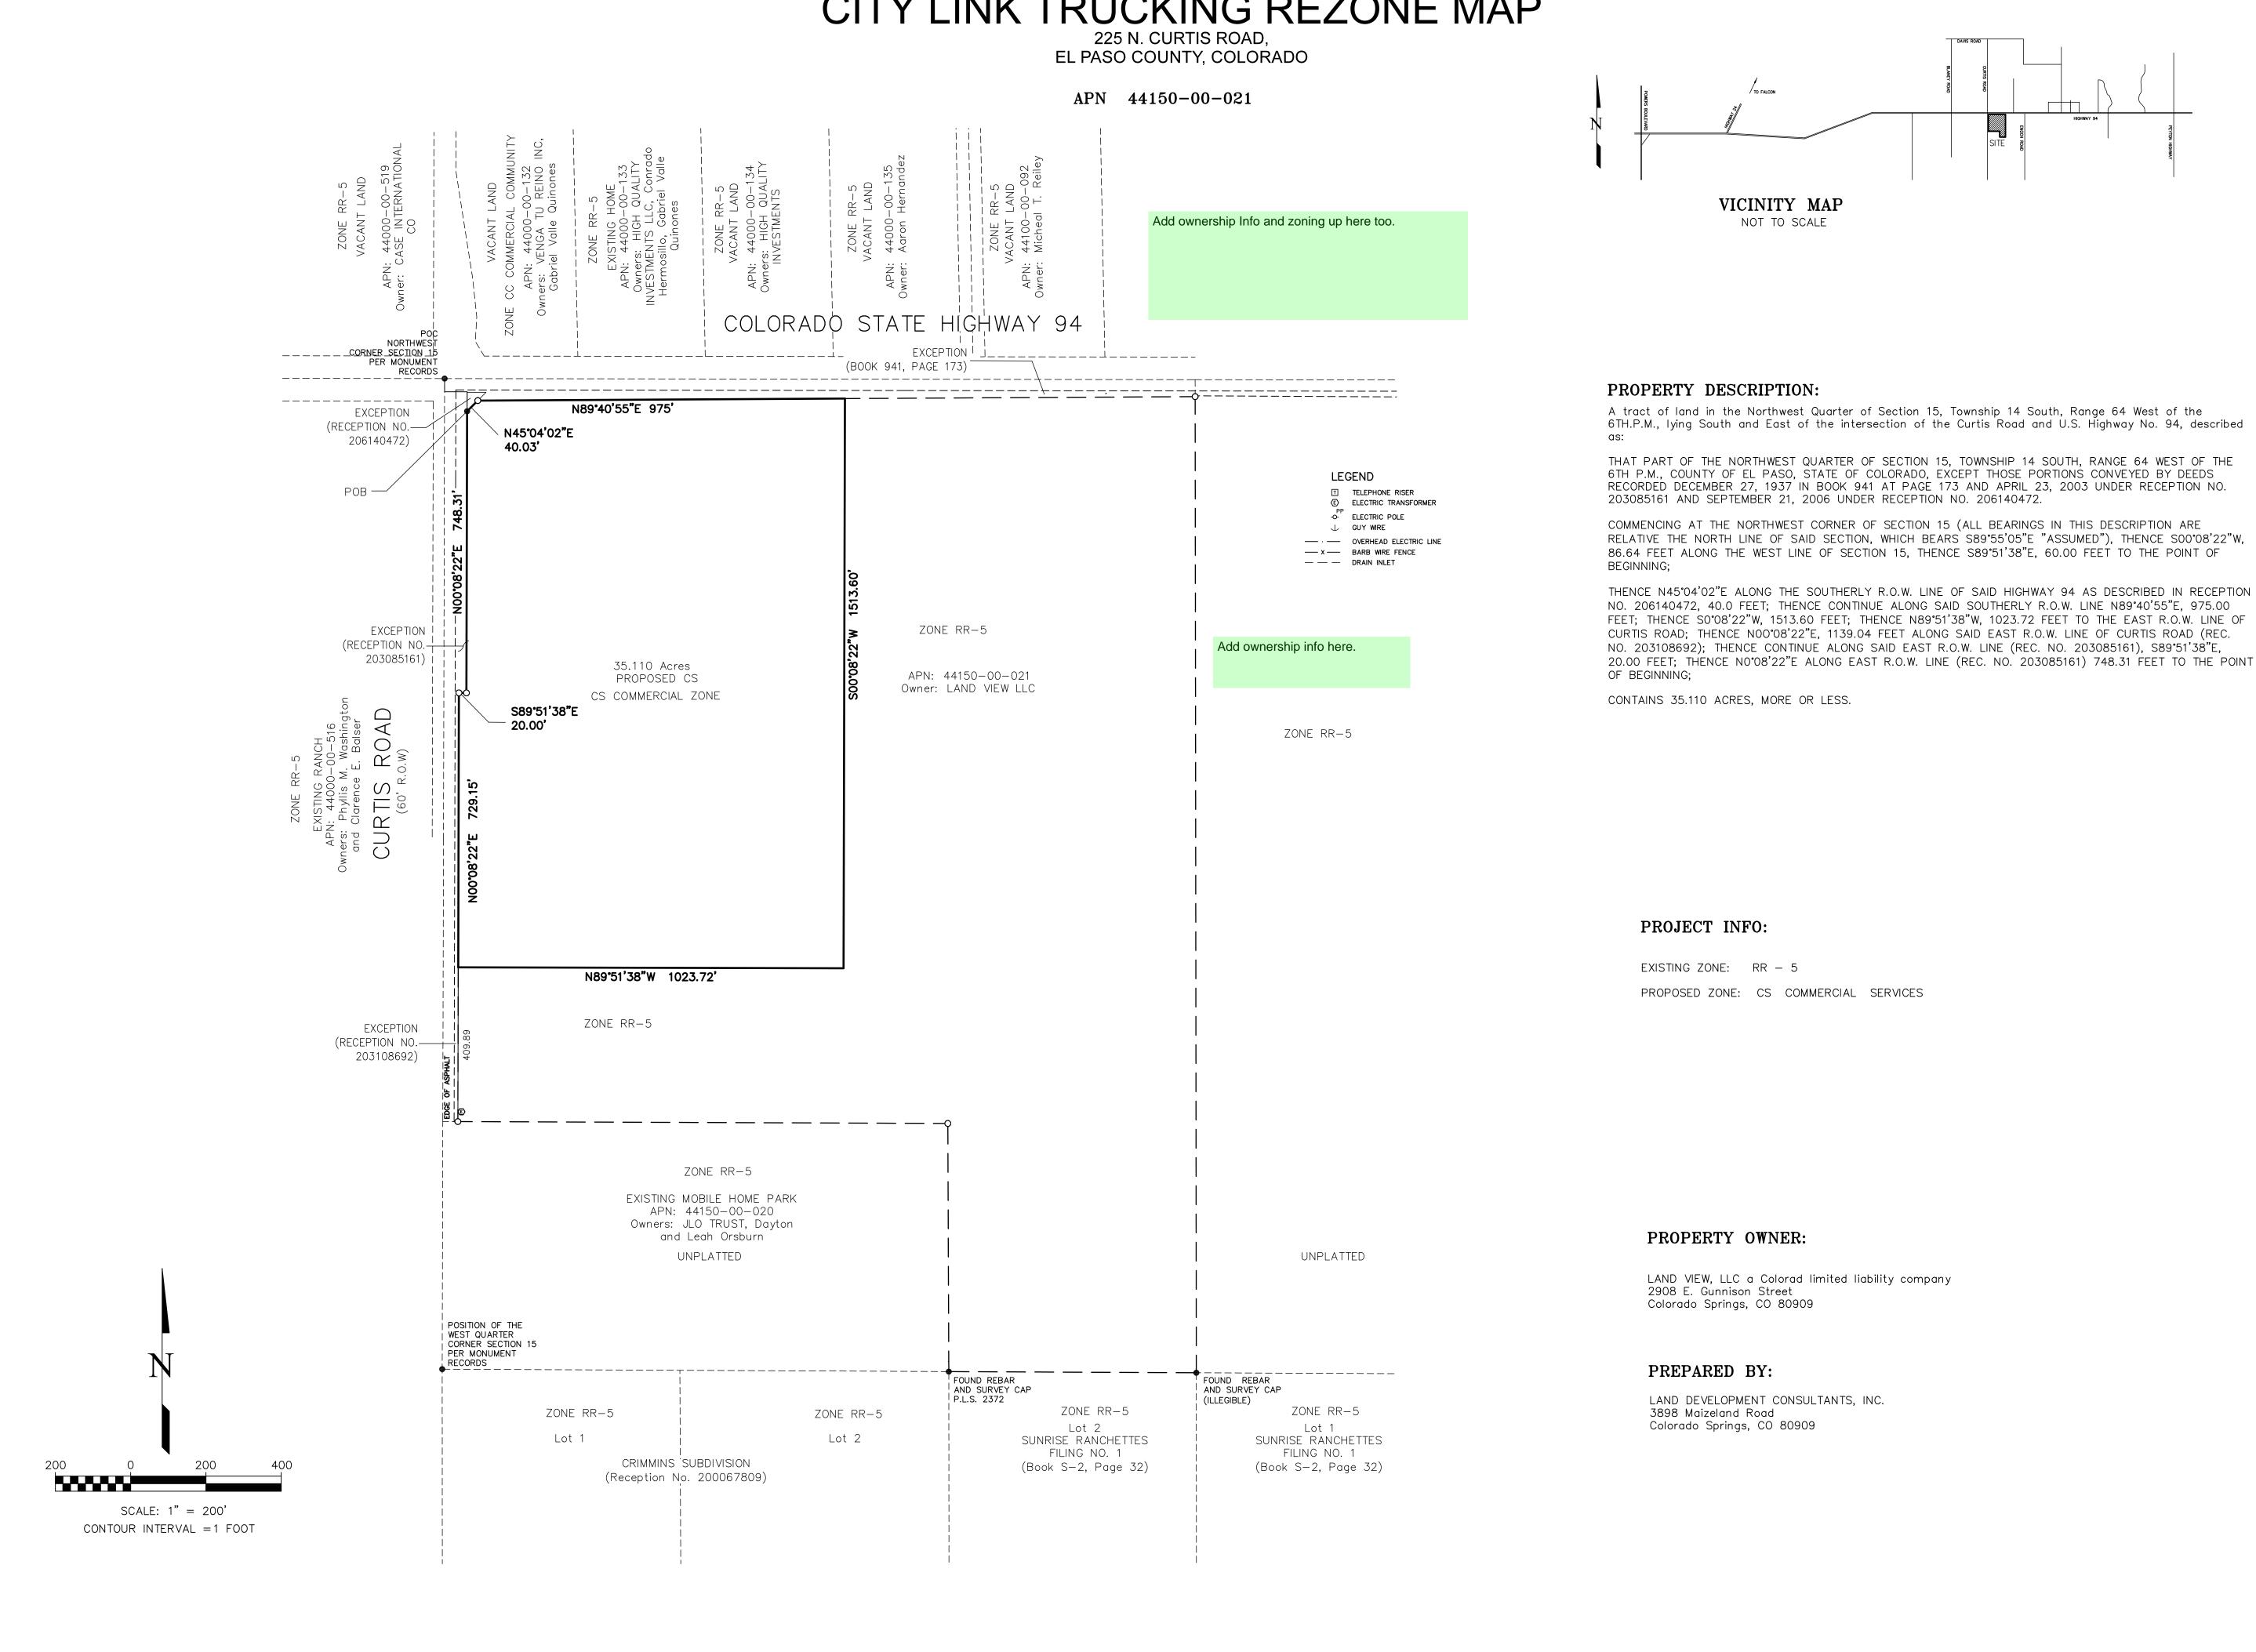

## Re: Rezone – LAND VIEW, LLC APN 44150-00-021 225 N CURTIS ROAD

To Whom It May Concern:

This letter is being sent to you because LAND VIEW, LLC. is proposing a land use project in El Paso County at the above referenced location. This information is being provided to you prior to a submittal with the County. Please direct any questions on the proposal to the referenced contact(s) noted below. Prior to any public hearing on this proposal a notification of the time and place of the public hearing will be sent to the adjacent property owners by the EL PASO COUNTY PLANNING AND COMMUNITY DEVELOPMENT DEPARTMENT. At that time you will be given the El Paso County contact information, the file number and an opportunity to respond either for, against or expressing no opinion in writing or in person at the public hearing for this proposal.

LAND DEVELOPMENT CONSULTANTS, INC. (LDC) is representing the owner/applicant of the above referenced property in this application for a Site Rezone request (see attached Exhibit) from RR-5 Residential to CS Commercial Services District for a commercial use classification to allow a materials trucking business. The owner's property consist of a total of 96.089 acres and is currently zoned RR-5. Their request is to rezone 35 acres of the property to the CS zone. This will allow them to build a commercial building for their City Link Trucking Company. This trucking company primarily hauls materials for different construction projects in the Pikes Peak Region. They currently operate out of a leased facility in Colorado Springs.

This site is located Southeast of the intersection of US Highway 94 and Curtis Road. It is vacant range land surrounded by a variety of uses, from a mobile home park on the south to rural residential and agricultural uses. Surrounding zones are mainly County RR-5, with one exception being the 4.16 acre parcel at the Northeast corner of Highway 94 and Curtis Road being zoned CC, Commercial Community.

The proposed commercial trucking use will be served by a new well and septic system. Electric service is to be provided by Mountain View Electric Association. Fire protection is to be provided by ELLICOTT FIRE PROTECTION DISTRICT.