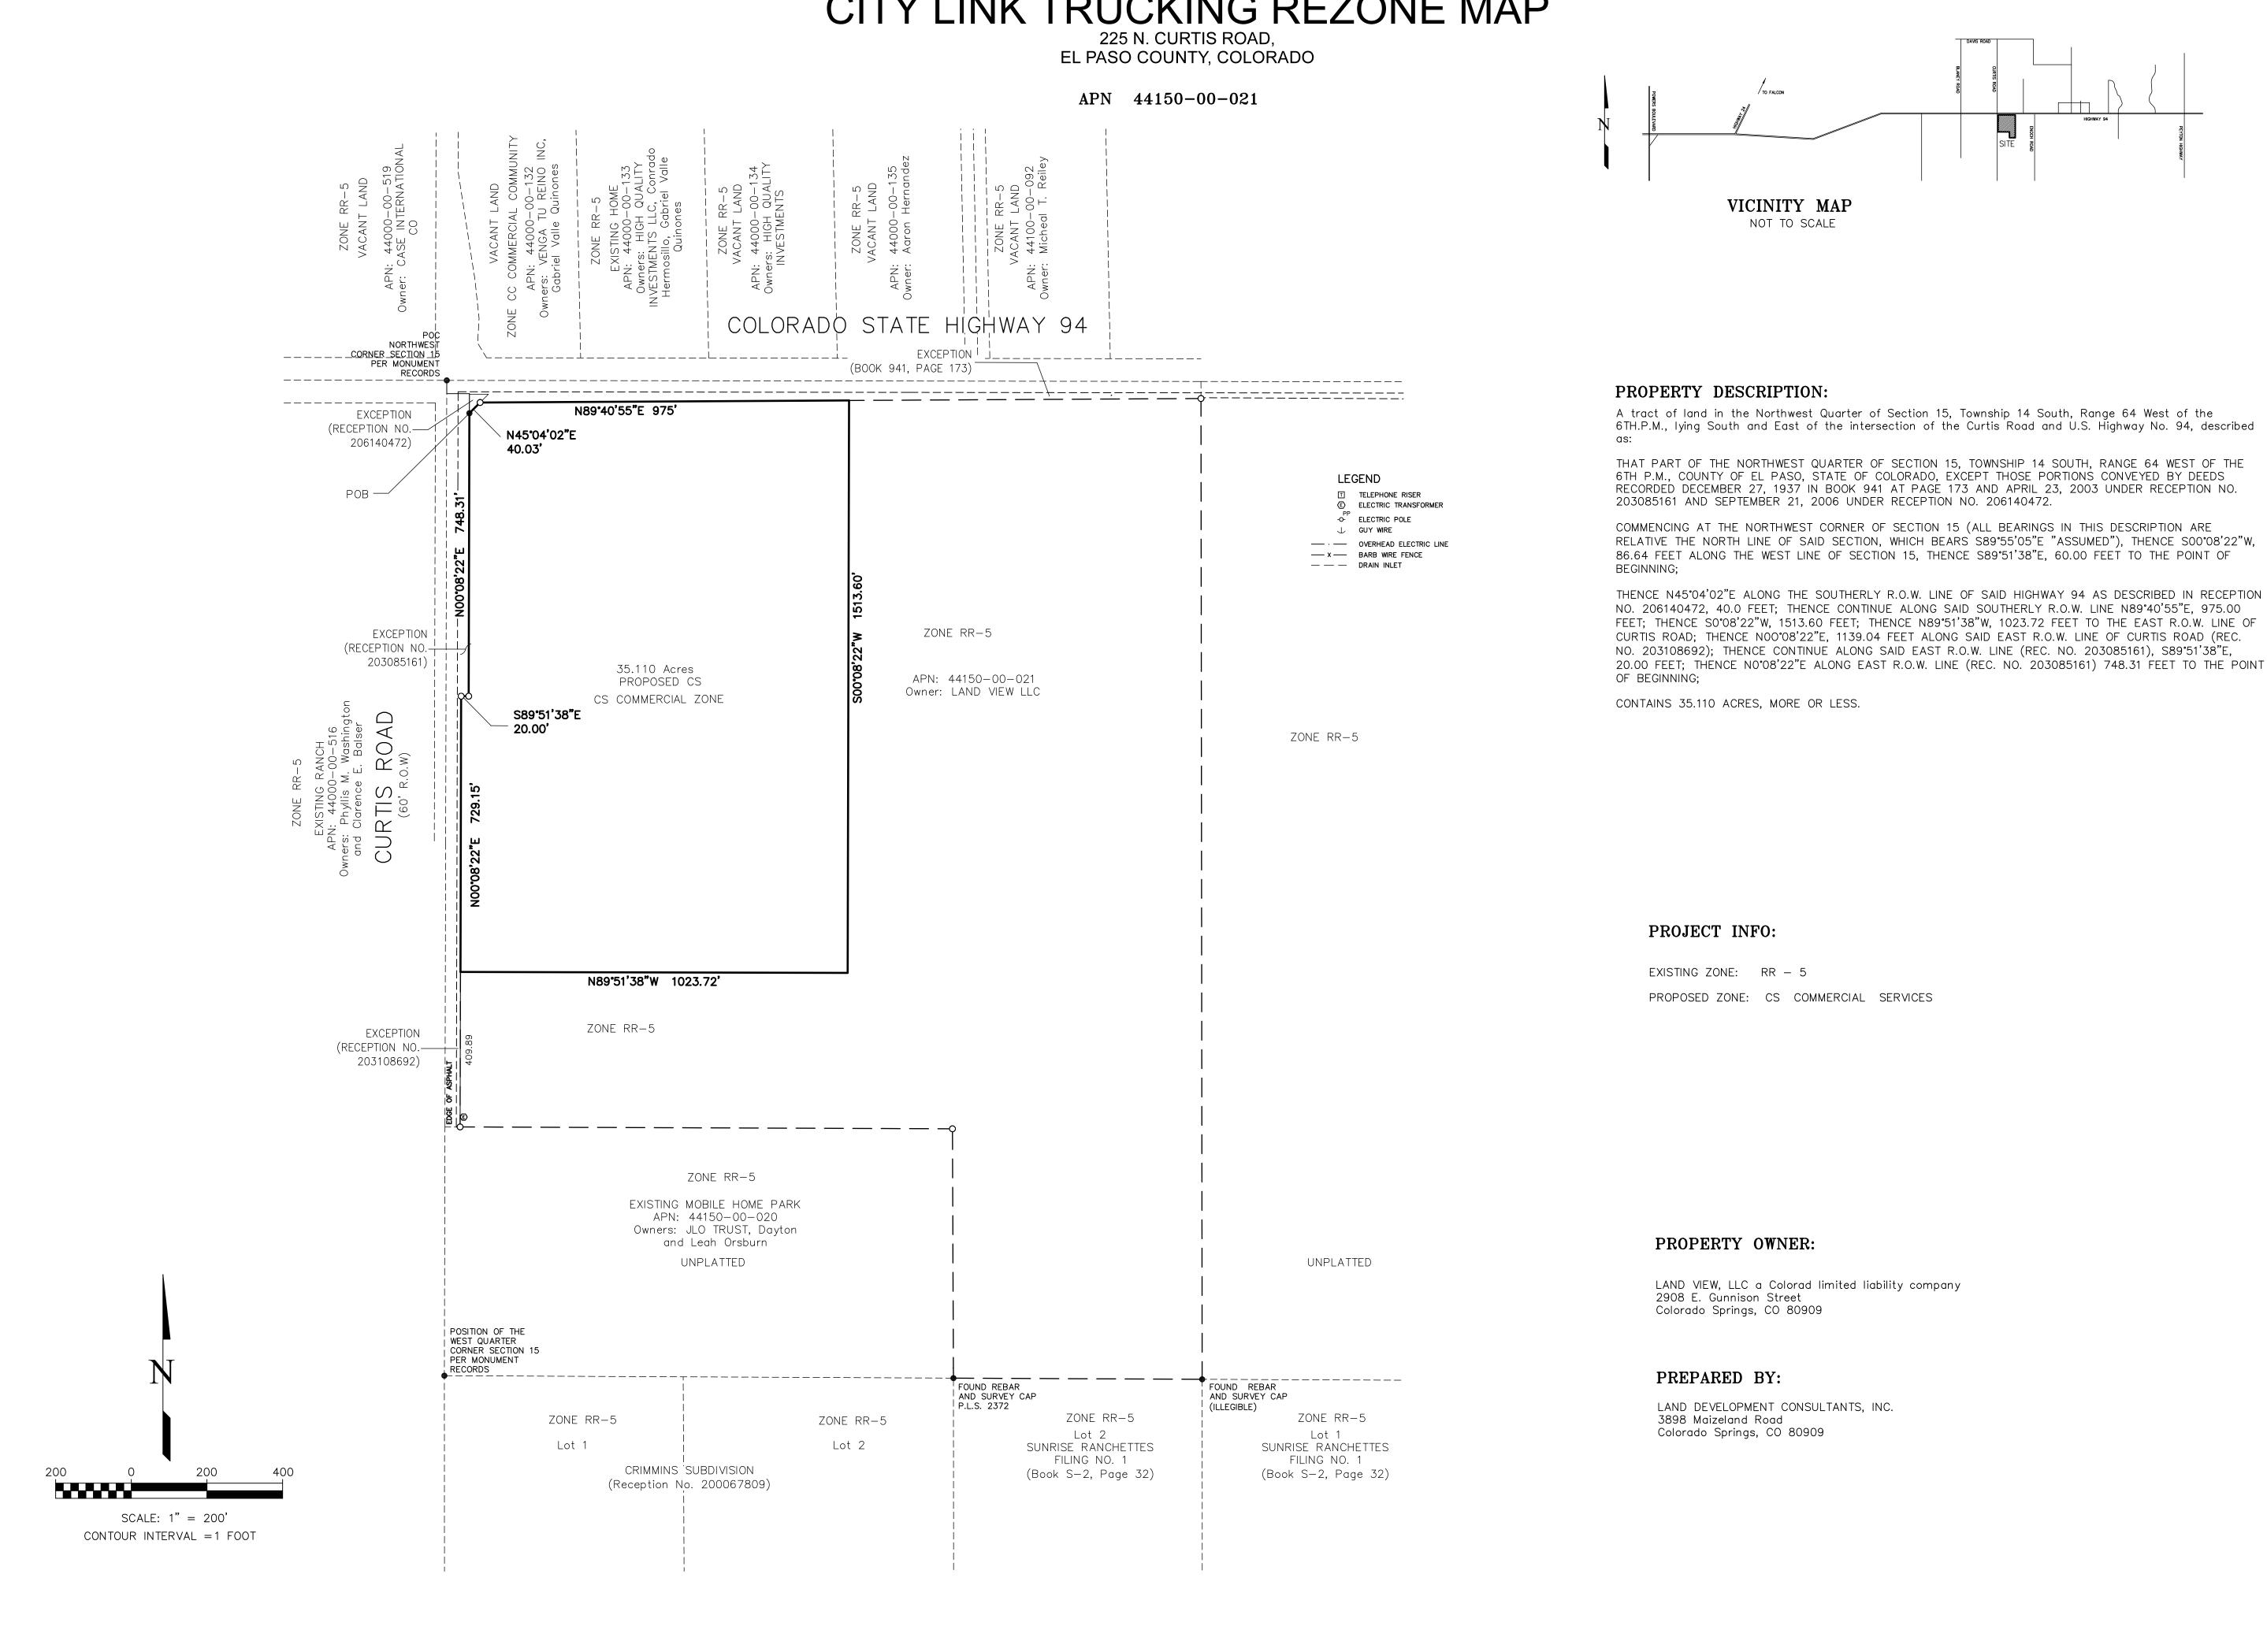

# CITY LINK TRUCKING REZONE MAP

Surveying • Planning

3898 Maizeland Road Colorado Springs, CO 80909 Phone: 719-528-6133 Fax: 719-528-6848

www.ldc-inc.com

June 22, 2020

LAND DEVELOPMENT CONSULTANTS, INC. (LDC) is representing the owner/applicant of the above referenced property in this application for a Site Rezone request (see attached Exhibit) from RR-5 Residential to CS Commercial Services District for a commercial use classification to allow a materials trucking business. The owner's property consist of a total of 96.089 acres and is currently zoned RR-5. Their request is to rezone 35 acres of the property to the CS zone. This will allow them to build a commercial building for their City Link Trucking Company. This trucking company primarily hauls materials for different construction projects in the Pikes Peak Region. They currently operate out of a leased facility in Colorado Springs.

This site is located Southeast of the intersection of US Highway 94 and Curtis Road. It is vacant range land surrounded by a variety of uses, from a mobile home park on the south to rural residential and agricultural uses. Surrounding zones are mainly County RR-5, with one exception being the 4.16 acre parcel at the Northeast corner of Highway 94 and Curtis Road being zoned CC, Commercial Community.