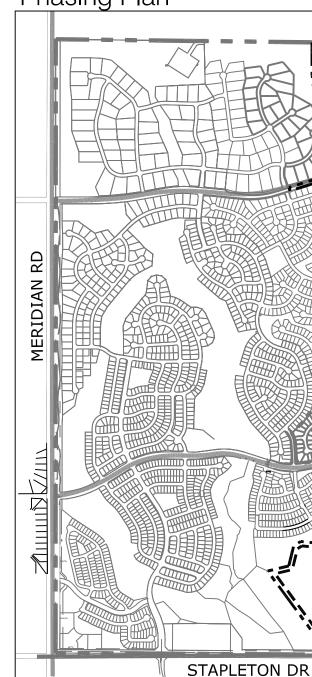

STONEBRIDGE FIL. 3: 164 UNITS APPROVED BY BOCC VISTAS FILING 1: 221 UNITS APPROVED BY BOCC 40 ACRES (2017-2021) 80 ACRES (2017-2021)

| PHASE III:       | 84 ACRES (2017-2021)                                            |
|------------------|-----------------------------------------------------------------|
| PHASE IV:        | 93 ACRES (2017-2021)                                            |
| PHASE V:         | 71 ACRES (2021-2026)                                            |
| PHASE VI:        | 290 ACRES (2021-2026)                                           |
| PHASE VII:       | 190 ACRES (2021-2026)                                           |
| PARKS, METRO DIS | ES SUCH AS SCHOOLS,<br>STRICT SITES, ETC.<br>I TO PHASING & MAY |

PHASE I:

PHASE II:

PHASE III: