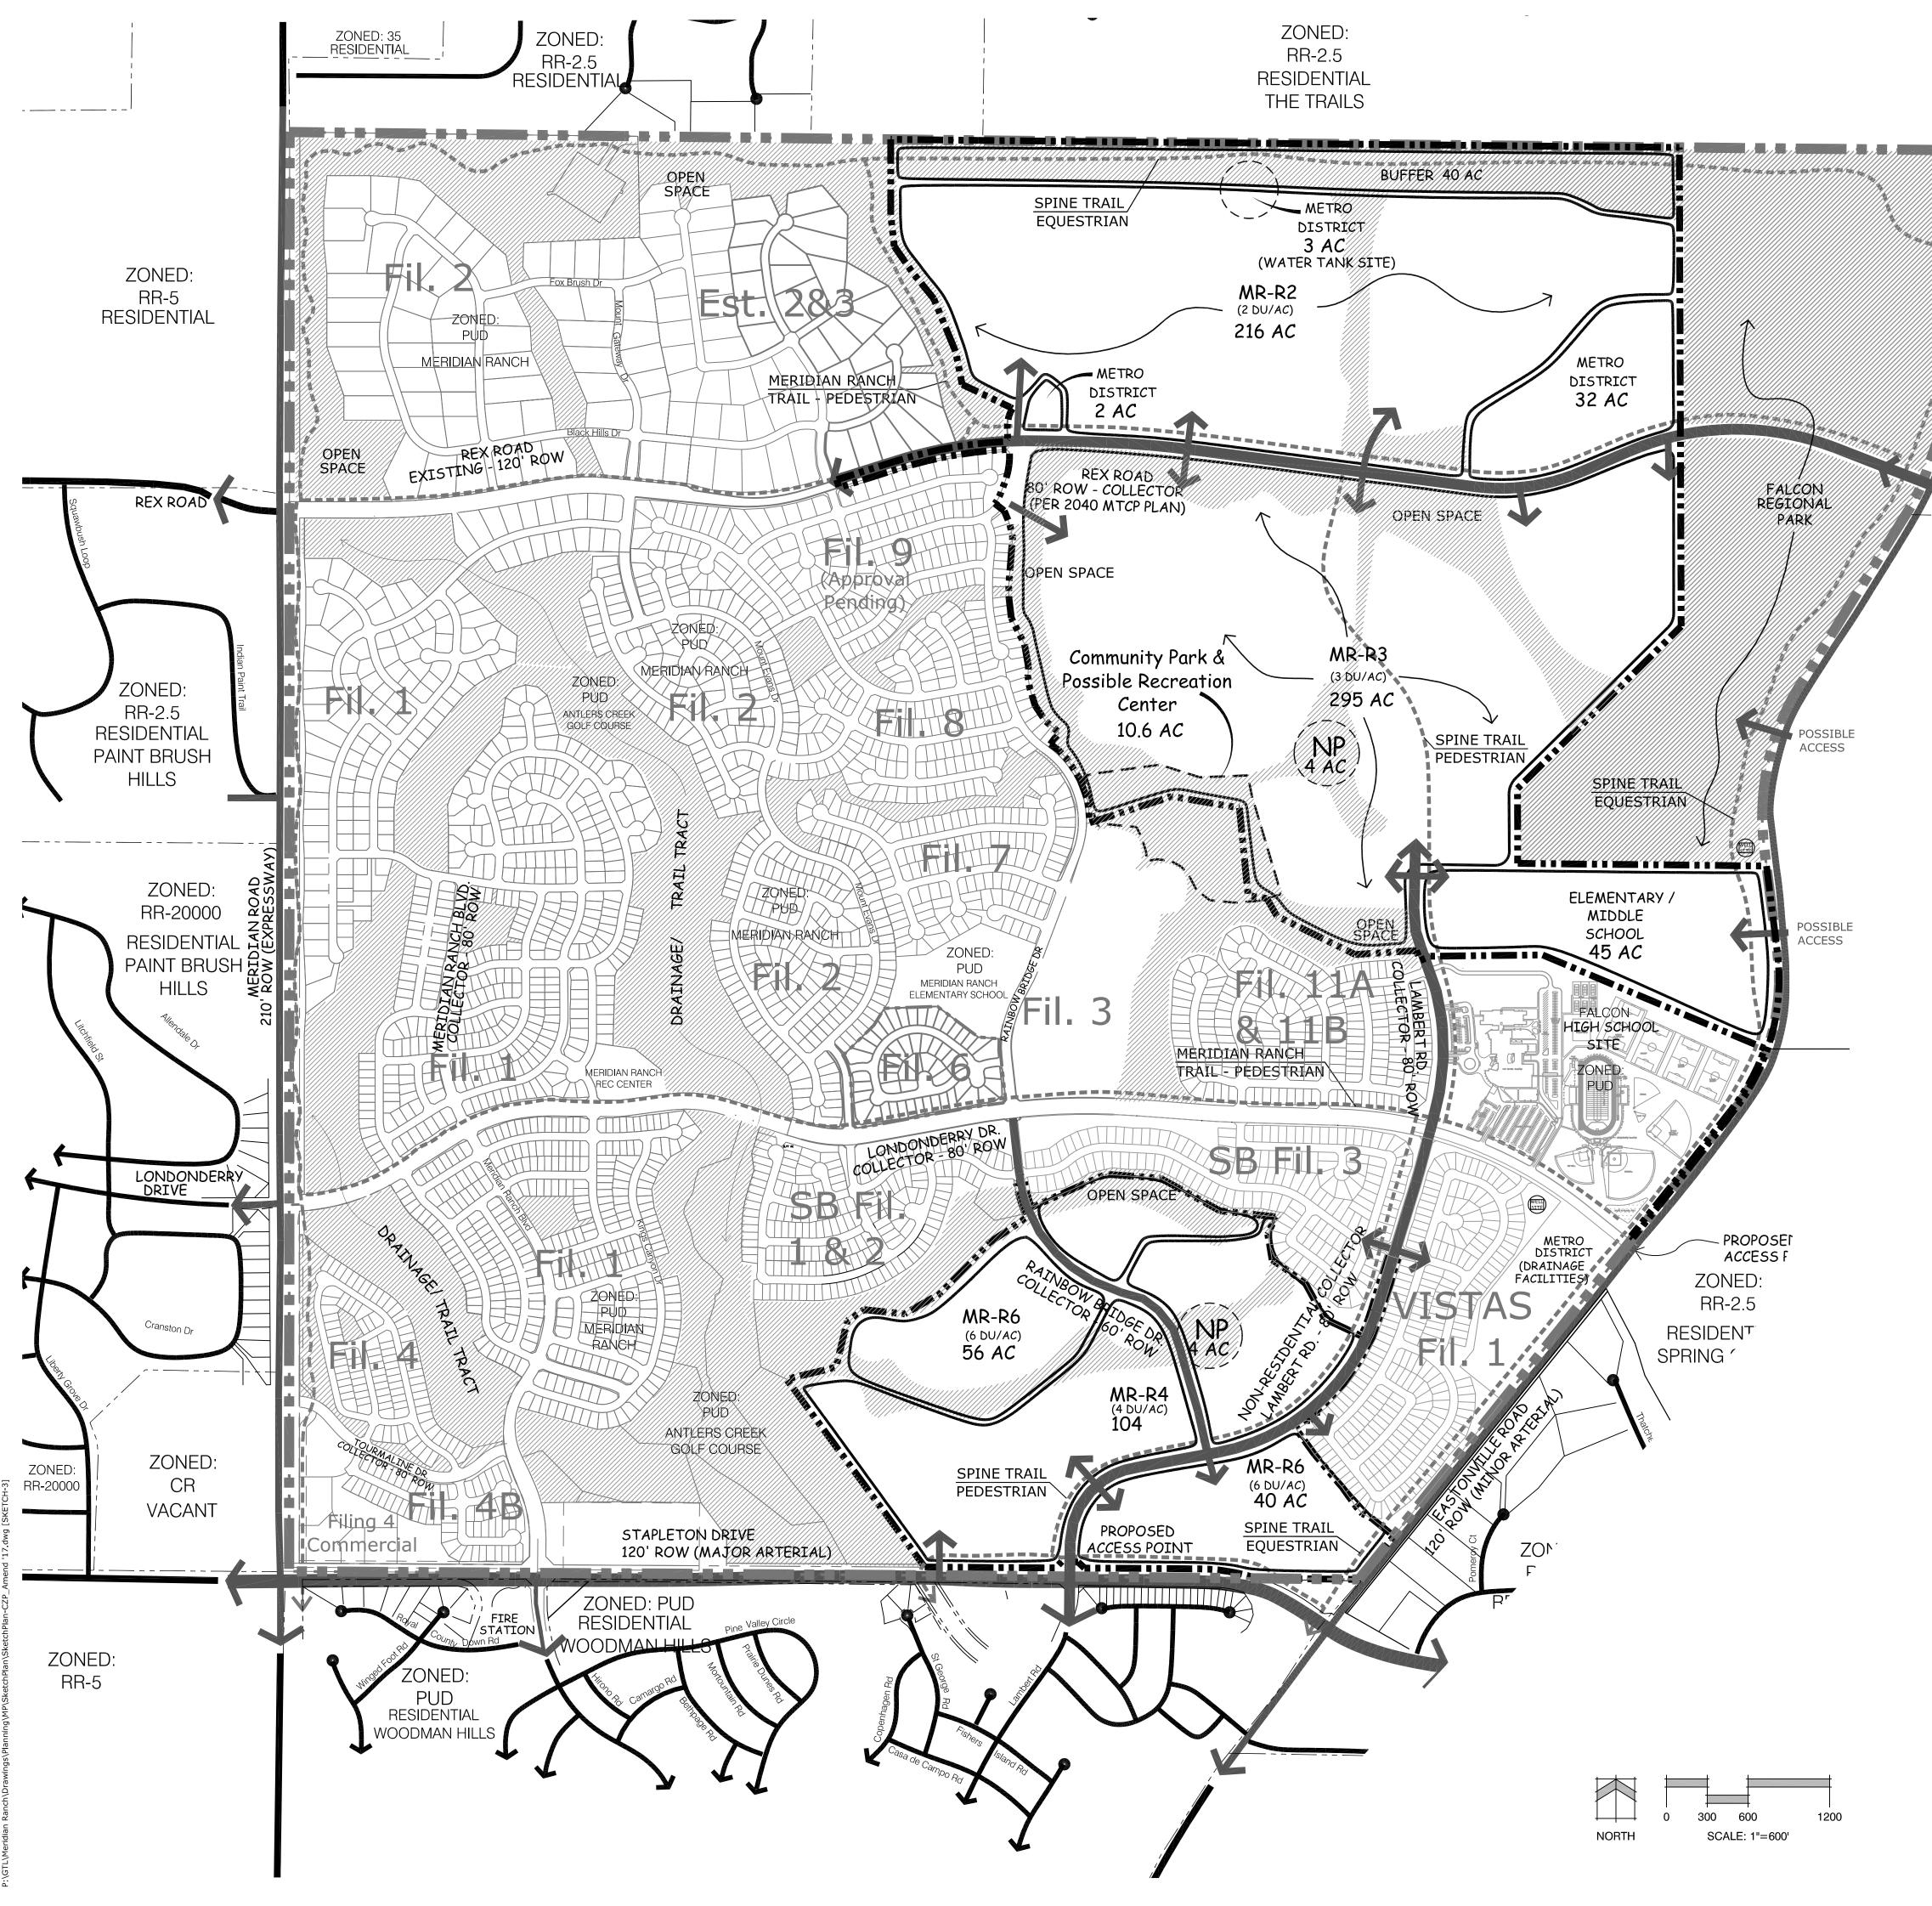

## Development Data

Existing Zoning: Total Area: Total Number of Units: School Dedication:

PUD 848.8 Acres (Amendment Area) 1,901 (Amendment Area) 45 Acres

#### **General Notes**

- 1. A TOTAL OF FOUR THOUSAND (4,500) DWELLING UNITS ARE ALLOWED WITHIN THE MERIDIAN RANCH PUD DISTRICT
- 2. CLUSTERING OF UNITS WITHIN RESIDENTIAL DISTRICTS IS PERMITTED SO LONG AS THE OVERALL DENSITY LIMIT IS NOT EXCEEDED. THE USE OF CLUSTERING IS ENCOURAGED TO PROMOTE COMMON OPEN SPACE. PROTECT NATURAL FEATURES, AND PROVIDE CREATIVE AND FLEXIBLE DESIGN ALTERNATIVES.
- 3. A DENSITY TRANSFER MAY BE PERMITTED ON MERIDIAN RANCH FOR ALL RESIDENTIAL DISTRICTS. THIS TRANSFER WOULD BE PROPOSED AT THE TIME OF PRELIMINARY PLAN AND WOULD NEED TO BE REVIEWED BY STAFF TO ENSURE THAT THE OVERALL DEVELOPMENT CONCEPT IS ADHERED TO. A DENSITY TRANSFER NOT TO EXCEED TEN PERCENT (10%) OF THE MAXIMUM ALLOWABLE DENSITY IS PERMITTED. THE TRANSFERRED DENSITY SHALL MEET ALL MINIMUM REQUIREMENTS OF THE RECEIVING AREA SUCH AS LOT SIZE, SETBACKS, ETC. IN NO CASE SHALL THE OVERALL DENSITY CAP EXCEED FOUR THOUSAND (4.000)
- DWELLING UNITS. 4. IF ANY NON-RESIDENTIAL DISTRICT IS CONVERTED TO A RESIDENTIAL USE, ADDITIONAL DENSITY SHALL BE PERMITTED ABOVE THE DENSITY LIMIT FOR THE CONVERTED ACREAGE AT A DENSITY RATE OF ONE (1) DWELLING UNIT PER ACRE.
- 5. COMMERCIAL AND BUSINESS PARK USES SHALL BE ALLOWED TO DEVELOP INDEPENDENT OF THE PHASING PLAN AS MARKET FACTORS ALLOW.
- 6. SPECIFIC SETBACKS, LOT COVERAGE, BUILDING HEIGHTS, AND LAND USES SHALL BE ADDRESSED WITH A SPECIFIC PUD DEVELOPMENT PLAN. 7. A FEMA APPROVED LOMR WILL BE REQUIRED PRIOR TO DEVELOPMENT WITHIN 300 FEET OF THE 100-YEAR
- DESIGNATED FLOODPLAIN. 8. A 25' REGIONAL TRAIL EASEMENT ALONG EASTONVILLE RD. TO BE DEDICATED TO EL PASO COUNTY. 9. UNTIL APPROVED BY THE COUNTY ENGINEER ALL ACCESS POINTS SHOWN ON THIS PLAN ARE CONCEPTUAL AND NON-BINDING UPON THE COUNTY. APPROVAL OF THIS SKETCH PLAN AMENDMENT SHALL NOT BE INTERPRETED TO INCLUDE APPROVAL OF ANY ACCESS TO ANY PUBLIC ROADS. THE COUNTY ENGINEER SHALL APPROVE ALL ACCESSES IN ACCORDANCE WITH THE REQUIREMENTS AND PROCEDURES OF THE ENGINEERING CRITERIA MANUAL AT THE ZTIME OF PUD DEVELOPMENT PLAN AND/OR SUBDIVISION

STONEBRIDGE FIL. 3: 164 UNITS APPROVED BY BOCC VISTAS FILING 1: 221 UNITS APPROVED BY BOCC 40 ACRES (2017-2021) 80 ACRES (2017-2021)

| PHASE III:       | 84 ACRES (2017-2021)                                            |
|------------------|-----------------------------------------------------------------|
| PHASE IV:        | 93 ACRES (2017-2021)                                            |
| PHASE V:         | 71 ACRES (2021-2026)                                            |
| PHASE VI:        | 290 ACRES (2021-2026)                                           |
| PHASE VII:       | 190 ACRES (2021-2026)                                           |
| PARKS, METRO DIS | ES SUCH AS SCHOOLS,<br>STRICT SITES, ETC.<br>I TO PHASING & MAY |

(ISTING DEVELOPMENT ILING 1: 800 UNITS APPROVED BY BOCC 10/11/01

STONEBRIDGE FILING 1&2: 175 UNITS APPROVED BY BOC

FILING 4 COMMERCIAL: 0 UNITS APPROVED BY BOCC

FILING 2: 350 UNITS APPROVED BY BOCC 1/6/05 FILING 4: 96 UNITS APPROVED BY BOCC 11/27/06

FILING 6: 54 UNITS APPROVED BY BOCC 1/25/07 FILING 3: 122 UNITS APPROVED BY BOCC 10/27/11

FILING 7: 131 UNITS APPROVED BY BOCC

FILING 11: 200 UNITS APPROVED BY BOCC

FILING 4B: 62 UNITS APPROVED BY BOCC

FILING 8: 145 UNITS APPROVED BY BOCC

FILING 9: 162 UNITS APPROVED BY BOCC

ESTATES 2&3: 62 UNITS APPROVED BY BOCC

| BE DEVELOPED AS NEED ARISES.     |  |
|----------------------------------|--|
| ARE NOT SUBJECT TO PHASING & MAY |  |

PHASING

PHASE I:

PHASE II:

PHASE III:

### Overall Development Dwelling Unit Table

III

|     |                       |                       |                      | <u> </u>                                      |                    |     |            |                           |                     |                               |
|-----|-----------------------|-----------------------|----------------------|-----------------------------------------------|--------------------|-----|------------|---------------------------|---------------------|-------------------------------|
|     | FILING 1<br>SF-01-029 | FILING 2<br>SF-04-029 | FILING 3<br>SF-09-12 | FILING 4<br>SF-06-017                         | FILING<br>SF-06-02 | -   | FILING 7   | ESTATES FILING<br>2 AND 3 | FILING 11/<br>& 11B | A STONEBRIDGE<br>FILING 1 & 2 |
| ING | 800                   | 350                   | 122                  | 96                                            | 54                 |     | 131        | 62                        | 200                 | 175                           |
|     |                       |                       |                      |                                               |                    |     |            |                           |                     |                               |
|     | STONEBRID<br>FILING 3 | GE VISTA:<br>FILING   |                      | <sup>1</sup> B FILING <sup>2</sup><br>Commerc |                    | G 8 | FILING 9   |                           |                     |                               |
|     | 164                   | 221                   | 62*                  |                                               | 145                | 5   | 181        |                           |                     |                               |
|     |                       |                       |                      |                                               |                    |     |            |                           |                     |                               |
|     |                       |                       |                      |                                               |                    |     | TOTAL      | REMA                      | NING                | MAXIMUM                       |
|     |                       |                       |                      |                                               |                    | Eľ  | NTITLED UN | IITS DEVELOPAI            | BLE UNITS           | DWELLING UNITS                |

2,763 1,737\* 4,500\*

\*PER GENERAL NOTE 4, ADDITIONAL DENSITY PERMITTED THROUGH THE CONVERSION OF NON-RESIDENTIAL TO RESIDENTIAL. (14 UNITS IN FILING 4B AND 36 UNITS THROUGH THE CONVERSION OF 26 ACRES OF THE BUSINESS PARK AND 10 ACRES NEIGHBORHOOD COMMERCIAL TO RESIDENTIAL IN 2015 SKETCH PLAN AMENDMENT) CONVERSION OF THE 40 ACRE BUSINESS PARK TO RESIDENTIAL WOULD ALLOW FOR 4,590 DWELLING UNITS IN THIS 2017 AMENDMENT..

# LAND USE SUMMARY (WITHIN THIS AMENDMENT ONLY)

| DU/AC             | 216 AC   | (25.5%) |
|-------------------|----------|---------|
| DU/AC             | 291 AC   | (34.3%) |
| DU/AC             | 104.6 AC | (12.3%) |
| DU /AC            | 96.6 AC  | (11.4%) |
| CHOOL             | 45 AC    | (5.3%)  |
| IEIGHBORHOOD PARK | 8 AC     | (0.9%)  |
| COMMUNITY PARK    | 10.6 AC  | (1.2%)  |
| 1ETRO DISTRICT    | 37 AC    | (4.4%)  |
| UFFER             | 40 AC    | (4.7%)  |
|                   | 848.8 AC |         |
|                   |          |         |

### DEVELOPMENT IS LIMITED TO A UNIT CAP OF 4,500\*

THE TWO (2) PARCELS CONTAIN 848.79 ACRES, MORE OR LESS.

46. THENCE S13°42'24"W A DISTANCE OF 350.00 FEET; 47. THENCE \$76°25'11"W A DISTANCE OF 375 00 FEET