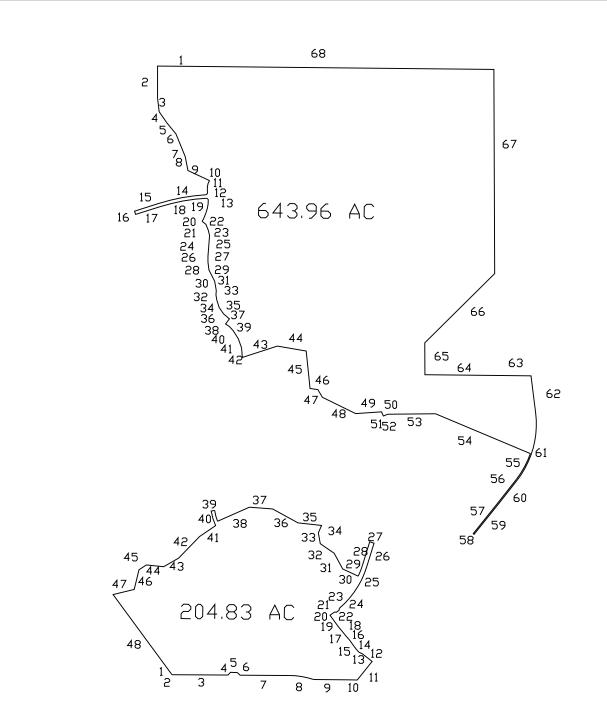

#### Planner:

N.E.S. Inc. 619 N. Cascade Ave., Suite 200 Colorado Springs, CO 80903 (719) 471-0073

BEGINNING AT NORTHEAST CORNER OF SAID SECTION 19;

1. THENCE ALONG SAID SECTION 19 NORTHERLY BOUNDARY N89°18'07"W A DISTANCE OF 643.87 FEET TO THE NORTHEAST CORNER OF MERIDIAN RANCH ESTATES FILING 3, RECORDED WITH RECEPTION NO. 216713852 IN THE RECORDS OF EL PASO COUNTY;

| 5.<br>6.<br>7.                                                                                                                                                                                                                                                                                                                                                                                                                                                                                                                                                        | FOLLOWING SIX (6) COURSES ARE ON THE BOUNDARY LINE OF SAID MERIDIAN RANCH ESTATES FILING<br>THENCE S00°00'00"E A DISTANCE OF 552.46 FEET;<br>THENCE S06°29'52"E A DISTANCE OF 236.42 FEET;<br>THENCE S34°57'33"E A DISTANCE OF 239.34 FEET;<br>THENCE S39°04'57"E A DISTANCE OF 244.00 FEET;<br>THENCE S22°25'07"E A DISTANCE OF 421.43 FEET;<br>THENCE S11°10'28"E A DISTANCE OF 163.41 FEET TO THE NORTHEAST CORNER OF TRACT D, MERIDIAN                                                                                                                                                                                                                                                                                                                                                                                                                                                                                                                                                                                                                                                                                                                                                                                                                                                                                                                                                                                                                                                                                                                                                                                                                                                                                                                                                                                                                                                                                                                                                                                                                                                                                                                                                                     |
|-----------------------------------------------------------------------------------------------------------------------------------------------------------------------------------------------------------------------------------------------------------------------------------------------------------------------------------------------------------------------------------------------------------------------------------------------------------------------------------------------------------------------------------------------------------------------|----------------------------------------------------------------------------------------------------------------------------------------------------------------------------------------------------------------------------------------------------------------------------------------------------------------------------------------------------------------------------------------------------------------------------------------------------------------------------------------------------------------------------------------------------------------------------------------------------------------------------------------------------------------------------------------------------------------------------------------------------------------------------------------------------------------------------------------------------------------------------------------------------------------------------------------------------------------------------------------------------------------------------------------------------------------------------------------------------------------------------------------------------------------------------------------------------------------------------------------------------------------------------------------------------------------------------------------------------------------------------------------------------------------------------------------------------------------------------------------------------------------------------------------------------------------------------------------------------------------------------------------------------------------------------------------------------------------------------------------------------------------------------------------------------------------------------------------------------------------------------------------------------------------------------------------------------------------------------------------------------------------------------------------------------------------------------------------------------------------------------------------------------------------------------------------------------------------|
| <ol> <li>8.</li> <li>9.</li> <li>10.</li> <li>11.</li> <li>12.</li> <li>13.</li> <li>14.</li> <li>15.</li> </ol>                                                                                                                                                                                                                                                                                                                                                                                                                                                      | FOLLOWING EIGHT (8) COURSES ARE ON THE BOUNDARY LINE OF SAID MERIDIAN RANCH ESTATES FILIN<br>THENCE S11°10'28"E A DISTANCE OF 81.37<br>THENCE S64°40'14"E A DISTANCE OF 392.46 FEET;<br>THENCE S57°09'47"E A DISTANCE OF 17.27 FEET TO A NON-TANGENT CURVE TO THE LEFT;<br>THENCE ON THE ARC OF SAID CURVE, HAVING A RADIUS OF 260.00 FEET, A DELTA ANGLE OF 33°20'58"<br>THENCE S02°04'24"E A DISTANCE OF 74.08 FEET;<br>THENCE S02°04'24"E A DISTANCE OF 31.60 FEET TO A NON-TANGENT CURVE TO THE LEFT;<br>THENCE S03°04'24"E A DISTANCE OF 31.60 FEET TO A NON-TANGENT CURVE TO THE LEFT;<br>THENCE S04'04'24"E A DISTANCE OF 442.10 FEET;<br>THENCE S72°25'54"W A DISTANCE OF 442.10 FEET;<br>THENCE S17°34'06"E A DISTANCE OF 60.00 FEET TO A POINT ON THE NORTH LINE OF TRACT B, MERIDIA                                                                                                                                                                                                                                                                                                                                                                                                                                                                                                                                                                                                                                                                                                                                                                                                                                                                                                                                                                                                                                                                                                                                                                                                                                                                                                                                                                                                                 |
| <ol> <li>17.</li> <li>18.</li> <li>19.</li> <li>20.</li> <li>21.</li> <li>22.</li> <li>23.</li> <li>24.</li> <li>25.</li> <li>26.</li> <li>27.</li> <li>28.</li> <li>29.</li> <li>30.</li> </ol>                                                                                                                                                                                                                                                                                                                                                                      | FOLLOWING FIFTEEN (15) COURSES ARE ON THE BOUNDARY LINE OF SAID MERIDIAN RANCH FILING 9:<br>THENCE N72°25'54" E A DISTANCE OF 442.10 FEET TO A CURVE TO THE RIGHT;<br>THENCE ON THE ARC OF SAID CURVE, HAVING A RADIUS OF 3240.00 FEET, A DELTA ANGLE OF 14°34'32<br>THENCE S47°26'09" E A DISTANCE OF 30.92 FEET;<br>THENCE S02°04'24" E A DISTANCE OF 3.92 FEET TO A CURVE TO THE RIGHT;<br>THENCE S02°04'24" E A DISTANCE OF 3.92 FEET TO A CURVE TO THE RIGHT;<br>THENCE ON THE ARC OF SAID CURVE, HAVING A RADIUS OF 570.00 FEET, A DELTA ANGLE OF 22°54'07"<br>THENCE S20°49'43" W A DISTANCE OF 84.41 FEET TO A CURVE TO THE RIGHT;<br>THENCE S0N THE ARC OF SAID CURVE, HAVING A RADIUS OF 570.00 FEET, A DELTA ANGLE OF 22°54'07"<br>THENCE S0N THE ARC OF SAID CURVE, HAVING A RADIUS OF 270.00 FEET, A DELTA ANGLE OF 17°16'47"<br>THENCE S01°53'30" E A DISTANCE OF 86.13 FEET;<br>THENCE S22°11'16" E A DISTANCE OF 91.63 FEET;<br>THENCE S12°48'36" E A DISTANCE OF 91.63 FEET;<br>THENCE S01°13'59" E A DISTANCE OF 97.14 FEET;<br>THENCE S01°13'59" E A DISTANCE OF 97.14 FEET;<br>THENCE S06°43'25" E A DISTANCE OF 140.00 FEET;<br>THENCE S26°31'01" E A DISTANCE OF 218.96 FEET;                                                                                                                                                                                                                                                                                                                                                                                                                                                                                                                                                                                                                                                                                                                                                                                                                                                                                                                                                                                                            |
| THE<br>32.<br>33.<br>34.<br>35.<br>36.<br>37.<br>38.<br>39.<br>40.<br>41.                                                                                                                                                                                                                                                                                                                                                                                                                                                                                             | THENCE S10°04'06"E A DISTANCE OF 162.63 FEET TO A POINT ALONG THE NORTHERN BOUNDARY OF N<br>FOLLOWING ELEVEN (11) COURSES ARE ON THE BOUNDARY LINE OF SAID MERIDIAN RANCH FILING 8:<br>THENCE S03°22'02"W A DISTANCE OF 74.77 FEET;<br>THENCE S09°04'29"E A DISTANCE OF 85.86 FEET;<br>THENCE S17°12'24"E A DISTANCE OF 137.00 FEET;<br>THENCE S17°12'24"E A DISTANCE OF 137.00 FEET;<br>THENCE S49'25'02"E A DISTANCE OF 132.00 FEET;<br>THENCE S49'25'02"E A DISTANCE OF 108.00 FEET;<br>THENCE S36'06'38"W A DISTANCE OF 108.00 FEET;<br>THENCE S55°18'55"E A DISTANCE OF 108.00 FEET;<br>THENCE S42°44'55"E A DISTANCE OF 102.00 FEET;<br>THENCE S42°44'55"E A DISTANCE OF 102.00 FEET;<br>THENCE S31°56'26"E A DISTANCE OF 165.00 FEET;<br>THENCE S20°15'12"E A DISTANCE OF 165.00 FEET;<br>THENCE S20°15'12"E A DISTANCE OF 165.00 FEET;                                                                                                                                                                                                                                                                                                                                                                                                                                                                                                                                                                                                                                                                                                                                                                                                                                                                                                                                                                                                                                                                                                                                                                                                                                                                                                                                                                 |
| <ol> <li>43.</li> <li>44.</li> <li>45.</li> <li>46.</li> <li>47.</li> <li>48.</li> <li>49.</li> <li>50.</li> <li>51.</li> </ol>                                                                                                                                                                                                                                                                                                                                                                                                                                       | FOLLOWING NINE (9) COURSES ARE ON THE BOUNDARY LINE OF SAID MERIDIAN RANCH FILING 11A:<br>THENCE N72°14'49"E A DISTANCE OF 634.05 FEET;<br>THENCE S80°23'28"E A DISTANCE OF 503.71 FEET;<br>THENCE S05°41'51"E A DISTANCE OF 647.93 FEET;<br>THENCE S81°02'28"E A DISTANCE OF 647.93 FEET;<br>THENCE S30°07'09"E A DISTANCE OF 150.37 FEET;<br>THENCE S63°51'45"E A DISTANCE OF 640.00 FEET;<br>THENCE N86°16'43"E A DISTANCE OF 640.00 FEET;<br>THENCE S22°59'45"E A DISTANCE OF 63.09 FEET TO A POINT OF CURVE TO THE RIGHT;<br>THENCE S22°59'45"E A DISTANCE OF 63.09 FEET TO A POINT OF CURVE TO THE RIGHT;<br>THENCE ON THE ARC OF SAID CURVE, HAVING RADIUS OF 1710.00 FEET, A DELTA ANGLE OF 00°31'29",<br>THENCE N67°31'44"E A DISTANCE OF 80.00 FEET TO THE NORTHWEST CORNER OF THE FALCON HIGH S                                                                                                                                                                                                                                                                                                                                                                                                                                                                                                                                                                                                                                                                                                                                                                                                                                                                                                                                                                                                                                                                                                                                                                                                                                                                                                                                                                                                     |
| 53.<br>54.<br>55.<br>56.<br>57.                                                                                                                                                                                                                                                                                                                                                                                                                                                                                                                                       | FOLLOWING FIVE (5) COURSES ARE ON THE BOUNDARY LINE OF SAID FALCON HIGH SCHOOL PROPERTY<br>THENCE N89°19'41"E A DISTANCE OF 825.40 FEET;<br>THENCE S67°10'55"E A DISTANCE OF 1773.03 FEET TO A NON-TANGENT CURVE TO THE RIGHT;<br>THENCE ON THE ARC OF SAID CURVE, HAVING A RADIUS OF 1550.00 FEET, A DELTA ANGLE OF 18°59'27<br>THENCE S38°03'54"W A DISTANCE OF 508.27 FEET;<br>THENCE S38°44'41"W A DISTANCE OF 681.74 FEET;<br>THENCE S38°44'41"W A DISTANCE OF 681.74 FEET;<br>THENCE S51°15'19"E A DISTANCE OF 20.00 FEET TO THE WESTERLY RIGHT OF WAY LINE FOR EASTONVI                                                                                                                                                                                                                                                                                                                                                                                                                                                                                                                                                                                                                                                                                                                                                                                                                                                                                                                                                                                                                                                                                                                                                                                                                                                                                                                                                                                                                                                                                                                                                                                                                                 |
| 59.<br>60.<br>61.<br>62.                                                                                                                                                                                                                                                                                                                                                                                                                                                                                                                                              | FOLLOWING FOUR (4) COURSES ARE ON SAID RIGHT OF WAY LINE:<br>THENCE N38°44'41"E A DISTANCE OF 681.86 FEET;<br>THENCE N38°03'54"E A DISTANCE OF 508.39 FEET TO A POINT OF CURVE TO THE LEFT;<br>THENCE ON THE ARC OF SAID CURVE, HAVING A RADIUS OF 1570.00 FEET, A DELTA ANGLE OF 45°15'22<br>THENCE N07°10'13"W A DISTANCE OF 643.20 FEET<br>TO THE SOUTHEAST CORNER OF THE EL PASO COUNTY FALCON REGIONAL PARK PROPERTY, RECORDED<br>NORTHERLY BOUNDARY OF SAID SECTION 28;                                                                                                                                                                                                                                                                                                                                                                                                                                                                                                                                                                                                                                                                                                                                                                                                                                                                                                                                                                                                                                                                                                                                                                                                                                                                                                                                                                                                                                                                                                                                                                                                                                                                                                                                  |
| 64.<br>65.<br>66.<br>67.<br>68.<br>69.                                                                                                                                                                                                                                                                                                                                                                                                                                                                                                                                | FOLLOWING FIVE (5) COURSES ARE ON THE BOUNDARY LINE OF SAID EL PASO COUNTY FALCON REGIOI<br>THENCE N89°17'55"W ON SAID BOUNDARY A DISTANCE OF 511.09 FEET TO THE SOUTHEAST CORNER O<br>THENCE N89°25'12"W ON THE BOUNDARY OF SAID SECTION 20, A DISTANCE OF 1318.95' FEET TO THE<br>THENCE N00°11'44"W A DISTANCE OF 550.00 FEET ON THE WEST LINE OF THE SE 1/4 OF THE SE 1/4 OF<br>THENCE N45°14'56"E A DISTANCE OF 1695.49 FEET;<br>THENCE N00°13'03"W A DISTANCE OF 3522.00 FEET TO THE NORTHERLY BOUNDARY OF SAID SECTION<br>THENCE N89°25'43"W A DISTANCE OF 5157.73 FEET TO THE POINT OF BEGINNING.<br>ABOVE PARCEL CONTAINS A TOTAL OF 643.96 ACRES, MORE OR LESS.                                                                                                                                                                                                                                                                                                                                                                                                                                                                                                                                                                                                                                                                                                                                                                                                                                                                                                                                                                                                                                                                                                                                                                                                                                                                                                                                                                                                                                                                                                                                      |
| PAR                                                                                                                                                                                                                                                                                                                                                                                                                                                                                                                                                                   | CEL B:<br>INNING AT SOUTHEAST CORNER OF TRACT G OF STONEBRIDGE FILING NO. 1 AT MERIDIAN RANCH RECC                                                                                                                                                                                                                                                                                                                                                                                                                                                                                                                                                                                                                                                                                                                                                                                                                                                                                                                                                                                                                                                                                                                                                                                                                                                                                                                                                                                                                                                                                                                                                                                                                                                                                                                                                                                                                                                                                                                                                                                                                                                                                                             |
| 1.<br>2.                                                                                                                                                                                                                                                                                                                                                                                                                                                                                                                                                              | THENCE \$36°20'36"E A DISTANCE OF 24.73 FEET TO THE NORTHERLY RIGHT OF WAY OF STAPLETON DF                                                                                                                                                                                                                                                                                                                                                                                                                                                                                                                                                                                                                                                                                                                                                                                                                                                                                                                                                                                                                                                                                                                                                                                                                                                                                                                                                                                                                                                                                                                                                                                                                                                                                                                                                                                                                                                                                                                                                                                                                                                                                                                     |
| 3.                                                                                                                                                                                                                                                                                                                                                                                                                                                                                                                                                                    | THENCE S89°38'53″E A DISTANCE OF 963.75 FEET;<br>THENCE N43°01'13″E A DISTANCE OF 64.72 FEET;<br>THENCE S87°58'53″E A DISTANCE OF 120.05 FEET:                                                                                                                                                                                                                                                                                                                                                                                                                                                                                                                                                                                                                                                                                                                                                                                                                                                                                                                                                                                                                                                                                                                                                                                                                                                                                                                                                                                                                                                                                                                                                                                                                                                                                                                                                                                                                                                                                                                                                                                                                                                                 |
| 3.<br>4.<br>5.<br>6.<br>7.<br>8.<br>9.                                                                                                                                                                                                                                                                                                                                                                                                                                                                                                                                | THENCE N43°01'13"E A DISTANCE OF 64.72 FEET;<br>THENCE S87°58'53"E A DISTANCE OF 120.05 FEET;<br>THENCE S46°47'48"E A DISTANCE OF 64.84 FEET;<br>THENCE S89°38'53"E A DISTANCE OF 835.51 FEET TO A POINT OF CURVE TO THE RIGHT;<br>THENCE ALONG THE ARC OF SAID CURVE TO THE RIGHT WITH A RADIUS OF 1410.00 FEET A DELTA ANG<br>437.81 FEET TO THE SOUTH LINE OF THE SOUTHWEST QUARTER OF SAID SECTION 29;<br>THENCE S89°25'42"E ON SAID SOUTHERLY BOUNDARY A DISTANCE OF 607.97 FEET TO THE SOUTHERLY<br>THENCE S89°23'28"E ON SAID BOUNDARY A DISTANCE OF 143.70 FEET TO THE WESTERLY RIGHT OF W.<br>THENCE N38°44'41"E ON SAID RIGHT OF OWAY A DISTANCE OF 408.79 FEET TO THE BOUNDARY OF TH                                                                                                                                                                                                                                                                                                                                                                                                                                                                                                                                                                                                                                                                                                                                                                                                                                                                                                                                                                                                                                                                                                                                                                                                                                                                                                                                                                                                                                                                                                                |
| <ol> <li>3.</li> <li>4.</li> <li>5.</li> <li>6.</li> <li>7.</li> <li>8.</li> <li>9.</li> <li>10.</li> <li>THE<br/>11.</li> <li>12.</li> <li>13.</li> <li>14.</li> <li>15.</li> <li>16.</li> </ol>                                                                                                                                                                                                                                                                                                                                                                     | THENCE N43°01'13"E A DISTANCE OF 64.72 FEET;<br>THENCE S87°58'53"E A DISTANCE OF 120.05 FEET;<br>THENCE S46°47'48"E A DISTANCE OF 64.84 FEET;<br>THENCE S89°38'53"E A DISTANCE OF 835.51 FEET TO A POINT OF CURVE TO THE RIGHT;<br>THENCE ALONG THE ARC OF SAID CURVE TO THE RIGHT WITH A RADIUS OF 1410.00 FEET A DELTA ANG<br>437.81 FEET TO THE SOUTH LINE OF THE SOUTHWEST QUARTER OF SAID SECTION 29;<br>THENCE S89°25'42"E ON SAID SOUTHERLY BOUNDARY A DISTANCE OF 607.97 FEET TO THE SOUTHERLY<br>THENCE S89°23'28"E ON SAID BOUNDARY A DISTANCE OF 143.70 FEET TO THE WESTERLY RIGHT OF W.<br>THENCE N38°44'41"E ON SAID RIGHT OF OWAY A DISTANCE OF 408.79 FEET TO THE BOUNDARY OF TH<br>PASO COUNTY;                                                                                                                                                                                                                                                                                                                                                                                                                                                                                                                                                                                                                                                                                                                                                                                                                                                                                                                                                                                                                                                                                                                                                                                                                                                                                                                                                                                                                                                                                                |
| <ol> <li>3.</li> <li>4.</li> <li>5.</li> <li>6.</li> <li>7.</li> <li>8.</li> <li>9.</li> <li>10.</li> <li>THE</li> <li>11.</li> <li>12.</li> <li>13.</li> <li>14.</li> <li>15.</li> <li>16.</li> <li>17.</li> <li>18.</li> <li>19.</li> <li>20.</li> <li>21.</li> <li>22.</li> </ol>                                                                                                                                                                                                                                                                                  | THENCE N43°01'13"E A DISTANCE OF 64.72 FEET;<br>THENCE S87°58'53"E A DISTANCE OF 120.05 FEET;<br>THENCE S46°47'48"E A DISTANCE OF 64.84 FEET;<br>THENCE S89°38'53"E A DISTANCE OF 635.51 FEET TO A POINT OF CURVE TO THE RIGHT;<br>THENCE ALONG THE ARC OF SAID CURVE TO THE RIGHT WITH A RADIUS OF 1410.00 FEET A DELTA ANG<br>437.81 FEET TO THE SOUTH LINE OF THE SOUTHWEST QUARTER OF SAID SECTION 29;<br>THENCE S89°23'28"E ON SAID BOUNDARY A DISTANCE OF 607.97 FEET TO THE SOUTHERLY<br>THENCE S89°23'28"E ON SAID BOUNDARY A DISTANCE OF 143.70 FEET TO THE WESTERLY RIGHT OF W.<br>THENCE N38°44'41"E ON SAID RIGHT OF OWAY A DISTANCE OF 408.79 FEET TO THE BOUNDARY OF TH<br>PASO COUNTY;<br>FOLLOWING SIXTEEN (16) COURSES ARE ON THE BOUNDARY LINE OF SAID VISTAS FILING NO. 1 AT MER<br>THENCE N51°15'19"W A DISTANCE OF 75.00 FEET;<br>THENCE N63°46'18"W A DISTANCE OF 75.00 FEET;<br>THENCE N41°20'14"W A DISTANCE OF 75.00 FEET;<br>THENCE N41°20'14"W A DISTANCE OF 75.00 FEET;<br>THENCE N41°20'14"W A DISTANCE OF 105.12 FEET;<br>THENCE N41°20'14"W A DISTANCE OF 105.12 FEET;<br>THENCE N41°08'31"W A DISTANCE OF 105.12 FEET;<br>THENCE N41°08'31"W A DISTANCE OF 205.06 FEET;<br>THENCE N32°53'99"W A DISTANCE OF 205.55 FEET TO A NON-TANGENT CURVE TO THE LEFT;<br>THENCE N32°53'99"W A DISTANCE OF 205.55 FEET TO A NON-TANGENT CURVE TO THE LEFT;<br>THENCE N32°53'99"W A DISTANCE OF 31.52 FEET;<br>THENCE N32°39'10"E A DISTANCE OF 31.52 FEET;<br>THENCE N51°35'94"W A DISTANCE OF 60.00 FEET;                                                                          |
| <ol> <li>3.</li> <li>4.</li> <li>5.</li> <li>6.</li> <li>7.</li> <li>8.</li> <li>9.</li> <li>10.</li> <li>THE</li> <li>11.</li> <li>12.</li> <li>13.</li> <li>14.</li> <li>15.</li> <li>16.</li> <li>17.</li> <li>18.</li> <li>19.</li> <li>20.</li> <li>21.</li> <li>22.</li> <li>23.</li> <li>24.</li> <li>25.</li> <li>26.</li> <li>27.</li> <li>28.</li> </ol>                                                                                                                                                                                                    | THENCE N43°01'13"E A DISTANCE OF 64.72 FEET;<br>THENCE S46°47'48"E A DISTANCE OF 120.05 FEET;<br>THENCE S46°47'48"E A DISTANCE OF 64.84 FEET;<br>THENCE S46°47'48"E A DISTANCE OF 635.51 FEET TO A POINT OF CURVE TO THE RIGHT;<br>THENCE S40°353"E A DISTANCE OF 835.51 FEET TO A POINT OF CURVE TO THE RIGHT;<br>THENCE S40°353"E A DISTANCE OF 835.51 FEET TO A POINT OF CURVE TO THE RIGHT;<br>THENCE S40°25'42"E ON SAID SOUTHERLY BOUNDARY A DISTANCE OF SAID SECTION 29;<br>THENCE S89°23'28"E ON SAID SOUTHERLY BOUNDARY A DISTANCE OF 607.97 FEET TO THE SOUTHERLY<br>THENCE S89°23'28"E ON SAID BOUNDARY A DISTANCE OF 143.70 FEET TO THE WESTERLY RIGHT OF W<br>THENCE N38°44'14"E ON SAID RIGHT OF OWAY A DISTANCE OF 408.79 FEET TO THE BOUNDARY OF TH<br>PASO COUNTY;<br>FOLLOWING SIXTEEN (16) COURSES ARE ON THE BOUNDARY LINE OF SAID VISTAS FILING NO. 1 AT MER<br>THENCE N38°45'15'19"W A DISTANCE OF 75.00 FEET;<br>THENCE N41°20'14"W A DISTANCE OF 75.00 FEET;<br>THENCE N41°20'14"W A DISTANCE OF 75.00 FEET;<br>THENCE N38°41'22'W A DISTANCE OF 70.00 FEET;<br>THENCE N38°41'20W A DISTANCE OF 105.12 FEET;<br>THENCE N38°41'20W A DISTANCE OF 105.12 FEET;<br>THENCE N38°41'6W W A DISTANCE OF 20.50 FEET;<br>THENCE N38°41'6W W A DISTANCE OF 20.50 FEET;<br>THENCE N38°41'6W W A DISTANCE OF 20.51 FEET;<br>THENCE N38°516'51'W A DISTANCE OF 20.55 FEET TO A NON-TANGENT CURVE TO THE LEFT;<br>THENCE N38°516'509'W A DISTANCE OF 20.55 FEET TO A NON-TANGENT CURVE TO THE LEFT;<br>THENCE N31°550'W A DISTANCE OF 20.55 FEET;<br>THENCE N31°550'W A DISTANCE OF 31.52 FEET;<br>THENCE N31°550'W A DISTANCE OF 31.52 FEET;<br>THENCE N51°35'04"E E A DISTANCE OF 31.52 FEET TO A NON-TANGENT CURVE TO THE LEFT;<br>THENCE N51°35'04"E A DISTANCE OF 31.52 FEET;<br>THENCE N51°35'04"E A DISTANCE OF 31.52 FEET TO A NON-TANGENT CURVE TO THE LEFT;<br>THENCE N51°35'04"E A DISTANCE OF 31.52 FEET TO A NON-TANGENT CURVE TO THE LEFT;<br>THENCE N05°49'18"E A DISTANCE OF 31.52 FEET TO A NON-TANGENT CURVE TO THE LEFT;<br>THENCE N1°35'04"E A DISTANCE OF 31.52 FEET TO A NON-TANGENT CURVE TO THE LEFT;<br>THENCE N1°35'04"E A DISTANCE OF 31.52 FEET TO A NON                 |
| <ol> <li>3.</li> <li>4.</li> <li>5.</li> <li>6.</li> <li>7.</li> <li>8.</li> <li>9.</li> <li>10.</li> <li>THE</li> <li>11.</li> <li>12.</li> <li>13.</li> <li>14.</li> <li>15.</li> <li>16.</li> <li>17.</li> <li>18.</li> <li>19.</li> <li>20.</li> <li>21.</li> <li>22.</li> <li>23.</li> <li>24.</li> <li>25.</li> <li>26.</li> <li>27.</li> <li>28.</li> <li>29.</li> <li>30.</li> <li>31.</li> <li>32.</li> <li>33.</li> <li>34.</li> <li>35.</li> </ol>                                                                                                         | THENCE N43°01'13"E A DISTANCE OF 64.72 FEET;<br>THENCE S87'38'33"E A DISTANCE OF 120.05 FEET;<br>THENCE S87'38'53"E A DISTANCE OF 120.05 FEET;<br>THENCE S89'38'53"E A DISTANCE OF 638.51 FEET TO A POINT OF CURVE TO THE RIGHT;<br>THENCE S89'38'53"E A DISTANCE OF 70 THE RIGHT WITH A RADIUS OF 141.00 FEET A DELTA ANG<br>437.81 FEET TO THE SOUTH UNE OF THE SOUTHWEST QUARTER OF SAID SECTION 29;<br>THENCE S89'25'42"E ON SAID SOUTHARY DO UNDARY A DISTANCE OF 60.79 FEET TO THE SOUTHERLY<br>THENCE S89'25'42"E ON SAID BOUNDARY A DISTANCE OF 143.70 FEET TO THE SOUTHERLY<br>THENCE S89'25'42"E ON SAID BOUNDARY A DISTANCE OF 648.79 FEET TO THE BOUNDARY OF TH<br>PASO COUNTY;<br>FOLLOWING SIXTEEN (16) COURSES ARE ON THE BOUNDARY LINE OF SAID VISTAS FILING NO. 1 AT MER<br>THENCE N53'46'18" WA DISTANCE OF 71.00 FEET;<br>THENCE N53'46'18" WA DISTANCE OF 75.00 FEET;<br>THENCE N41'20'14" WA DISTANCE OF 75.00 FEET;<br>THENCE N35'16'51" WA DISTANCE OF 70.00 FEET;<br>THENCE N35'16'51" WA DISTANCE OF 70.01 FEET;<br>THENCE N35'16'51" WA DISTANCE OF 70.05 FEET;<br>THENCE N35'16'51" WA DISTANCE OF 70.05 FEET;<br>THENCE N35'16'51" WA DISTANCE OF 105.12 FEET;<br>THENCE N35'16'51" WA DISTANCE OF 105.12 FEET;<br>THENCE N35'51'0'51" WA DISTANCE OF 20.55 FEET TO A NON-TANGENT CURVE TO THE LEFT;<br>THENCE N35'51'0'51 DISTANCE OF 31.52 FEET;<br>THENCE N35'51'0'7 A DISTANCE OF 31.52 FEET;<br>THENCE N35'51'0'7 WA DISTANCE OF 31.52 FEET;<br>THENCE N51'35'0'4'' A DISTANCE OF 31.52 FEET;<br>THENCE N51'35'0'4'' A DISTANCE OF 31.52 FEET;<br>THENCE N51'35'0'4'' A DISTANCE OF 31.52 FEET;<br>THENCE N51'35'0'A'' A DISTANCE OF 31.52 FEET;<br>THENCE N51'35'0'A'' A DISTANCE OF 41.52 FEET;<br>THENCE N51'35'0'A' A DISTANCE OF 421.16 FEET;<br>THENCE N51'35'0'A'' A DISTANCE OF 421.16 FEET;<br>THENCE N51'35'0'A'' A DISTANCE OF 421.16 FEET;<br>THENCE N51'32'WA DISTANCE OF 294.58 FEET;<br>THENCE N53'32'O'W A DISTANCE OF 294.58 FEET;<br>THENCE N53'32'O'W A DISTANCE OF 190.96 FEET;<br>THENCE N53'32'WA A DISTA     |
| <ul> <li>3.</li> <li>4.</li> <li>5.</li> <li>6.</li> <li>7.</li> <li>8.</li> <li>9.</li> <li>10.</li> <li>THE</li> <li>11.</li> <li>12.</li> <li>13.</li> <li>14.</li> <li>15.</li> <li>16.</li> <li>17.</li> <li>18.</li> <li>19.</li> <li>20.</li> <li>21.</li> <li>22.</li> <li>23.</li> <li>24.</li> <li>25.</li> <li>26.</li> <li>27.</li> <li>28.</li> <li>29.</li> <li>30.</li> <li>31.</li> <li>32.</li> <li>33.</li> <li>34.</li> <li>35.</li> <li>36.</li> <li>37.</li> </ul>                                                                               | THENCE N43°01'13"E A DISTANCE OF 64.72 FEET;<br>THENCE S87'S8'33"E A DISTANCE OF 120.05 FEET;<br>THENCE S46'47'48"E A DISTANCE OF 120.05 FEET;<br>THENCE S89'38'53"E A DISTANCE OF 638.51 FEET TO A POINT OF CURVE TO THE RIGHT;<br>THENCE S89'38'53"E A DISTANCE OF 835.51 FEET TO A POINT OF CURVE TO THE RIGHT;<br>THENCE S89'23'28"E ON SAID CURVE TO THE RIGHT WITH A RADIUS OF 1410.00 FEET A DELTA ANC<br>437.81 FEET TO THE SOUTH LINE OF THE SOUTHWEST QUARTER OF SAID SECTION 29;<br>THENCE S89'23'28"E ON SAID BOUNDARY A DISTANCE OF 607.97 FEET TO THE SOUTHERLY<br>THENCE S89'23'28"E ON SAID BOUNDARY A DISTANCE OF 143.70 FEET TO THE WESTERLY RIGHT OF W.<br>THENCE N38'44'41"E ON SAID RIGHT OF OWAY A DISTANCE OF 408.79 FEET TO THE BOUNDARY OF TH<br>PASO COUNTY;<br>FOLLOWING SIXTEEN (16) COURSES ARE ON THE BOUNDARY LINE OF SAID VISTAS FILING NO. 1 AT MER<br>THENCE N51'19'W A DISTANCE OF 7.00 FEET;<br>THENCE N63'46'18"W A DISTANCE OF 75.00 FEET;<br>THENCE N63'46'18"W A DISTANCE OF 75.00 FEET;<br>THENCE N51'19'UA DISTANCE OF 70.00 FEET;<br>THENCE N51'19''UA DISTANCE OF 105.12 FEET;<br>THENCE N55'41'22"W A DISTANCE OF 105.12 FEET;<br>THENCE N35'41'22"W A DISTANCE OF 105.12 FEET;<br>THENCE N35'41'23"W A DISTANCE OF 20.55 FEET TO A NON-TANGENT CURVE TO THE LEFT;<br>THENCE N32'53'59"W A DISTANCE OF 20.55 FEET TO A NON-TANGENT CURVE TO THE LEFT;<br>THENCE N31''35'04"E A DISTANCE OF 20.55 FEET TO A NON-TANGENT CURVE TO THE LEFT;<br>THENCE N51''35'04"E A DISTANCE OF 31.52 FEET;<br>THENCE N51''35'04"E A DISTANCE OF 31.52 FEET;<br>THENCE N51''35'04"W A DISTANCE OF 31.52 FEET;<br>THENCE N51''35'04"W A DISTANCE OF 31.52 FEET TO A NON-TANGENT CURVE TO THE LEFT;<br>THENCE N51''35'04"E A DISTANCE OF 60.00 FEET;<br>THENCE N51''35'04"E A DISTANCE OF 421.16 FEET;<br>THENCE N51''35'04"W A DISTANCE OF 421.16 FEET;<br>THENCE N51''35'04"W A DISTANCE OF 294.58 FEET;<br>THENCE N72''55'12"W A DISTANCE OF 294.58 FEET;<br>THENCE N72''55'12"W A DISTANCE OF 294.58 FEET;<br>THENCE N51''35'05"W A DISTANCE OF 294.58 FEET;<br>THENCE N51''35'05"W A DISTANCE OF 294.58 FEET;<br>THENCE N51''35'05"W A DISTANCE OF 400.00 FEET;<br>TH           |
| <ul> <li>3.</li> <li>4.</li> <li>5.</li> <li>6.</li> <li>7.</li> <li>8.</li> <li>9.</li> <li>10.</li> <li>THE</li> <li>11.</li> <li>12.</li> <li>13.</li> <li>14.</li> <li>15.</li> <li>16.</li> <li>17.</li> <li>18.</li> <li>19.</li> <li>20.</li> <li>21.</li> <li>22.</li> <li>23.</li> <li>24.</li> <li>25.</li> <li>26.</li> <li>27.</li> <li>28.</li> <li>29.</li> <li>30.</li> <li>31.</li> <li>32.</li> <li>33.</li> <li>34.</li> <li>35.</li> <li>36.</li> <li>37.</li> <li>38.</li> <li>THE</li> <li>39.</li> <li>40.</li> <li>41.</li> <li>42.</li> </ul> | THENCE N43°01'13" A DISTANCE OF 64.72 FEET;<br>THENCE S47'48"E A DISTANCE OF 64.84 FEET;<br>THENCE S87'25'42"E ON SAID SCUTHERLY BOUNDARY A DISTANCE OF 607.97 FEET TO THE SOUTHERLY<br>THENCE S87'22'82"E ON SAID SOUTHERLY BOUNDARY A DISTANCE OF 607.97 FEET TO THE SOUTHERLY<br>THENCE S87'22'82"E ON SAID BOUNDARY A DISTANCE OF 143.70 FEET TO THE WOUNDARY OF TH<br>PASO COUNT;<br>FOLLOWING SIXTEEN (16) COURSES ARE ON THE BOUNDARY LINE OF SAID VISTAS FILING NO. 1 AT MER<br>THENCE N3'4'12" ON SAID RIGHT OF OWAY A DISTANCE OF 607.97 FEET TO THE BOUNDARY OF TH<br>PASO COUNT;<br>FOLLOWING SIXTEEN (16) COURSES ARE ON THE BOUNDARY LINE OF SAID VISTAS FILING NO. 1 AT MER<br>THENCE N3'4'12" A DISTANCE OF 75.00 FEET;<br>THENCE N3'4'12" A DISTANCE OF 75.00 FEET;<br>THENCE N3'4'12" A DISTANCE OF 75.00 FEET;<br>THENCE N3'4'12" A DISTANCE OF 05.12 FEET;<br>THENCE N3'4'12" A DISTANCE OF 05.06 FEET;<br>THENCE N3'5'10" A DISTANCE OF 20.50 FEET;<br>THENCE N3'5'10" A DISTANCE OF 23.51 FEET TO A NON-TANGENT CURVE TO THE LEFT;<br>THENCE N3'5'10" A DISTANCE OF 23.51 FEET TO A NON-TANGENT CURVE TO THE LEFT;<br>THENCE N3'5'10" A DISTANCE OF 31.52 FEET;<br>THENCE N3'5'10" A DISTANCE OF 31.52 FEET;<br>THENCE N5'13'5'0" A DISTANCE OF 31.52 FEET;<br>THENCE N5'13'5'0" A DISTANCE OF 31.52 FEET;<br>THENCE N5'13'5'0" A DISTANCE OF 31.52 FEET;<br>THENCE N5'13'0" A DISTANCE OF 31.52 FEET;<br>THENCE N5'13'1" A DISTANCE OF 31.52 FEET;<br>THENCE N5'13'1" A DISTANCE OF 31.52 FEET;<br>THENCE N5'13'1" A DISTANCE OF 73.152 FEET;<br>THENCE N3'5'11" A DI |

### DEVELOPMENT IS LIMITED TO A UNIT CAP OF 4,500\*

THE TWO (2) PARCELS CONTAIN 848.79 ACRES, MORE OR LESS.

46. THENCE S13°42'24"W A DISTANCE OF 350.00 FEET; 47. THENCE \$76°25'11"W A DISTANCE OF 375 00 FEET

BEARINGS ARE BASED ON THE SOUTH LINE OF THE SW ½ OF SECTION29, TOWNSHIP 12 SOUTH, RANGE 64 WEST OF THE 6TH P.M., ASSUMED TO BEAR S89°25'42"E FROM THE SOUTHWEST CORNER OF SAID SECTION 29 (A STONE W/SCRIBED "X") TO THE SOUTH QUARTER CORNER OF SAID SECTION 29 (3.25" ALUM. CAP LS #30087).

TWO PARCELS OF LAND LOCATED IN SECTIONS 19, 20, 28, 29 AND 30 ALL IN TOWNSHIP 12 SOUTH, RANGE 64 WEST OF THE 6TH PRINCIPAL MERIDIAN, MORE PARTICULARLY DESCRIBED AS FOLLOWS:

SAID MERIDIAN RANCH ESTATES FILING 3: