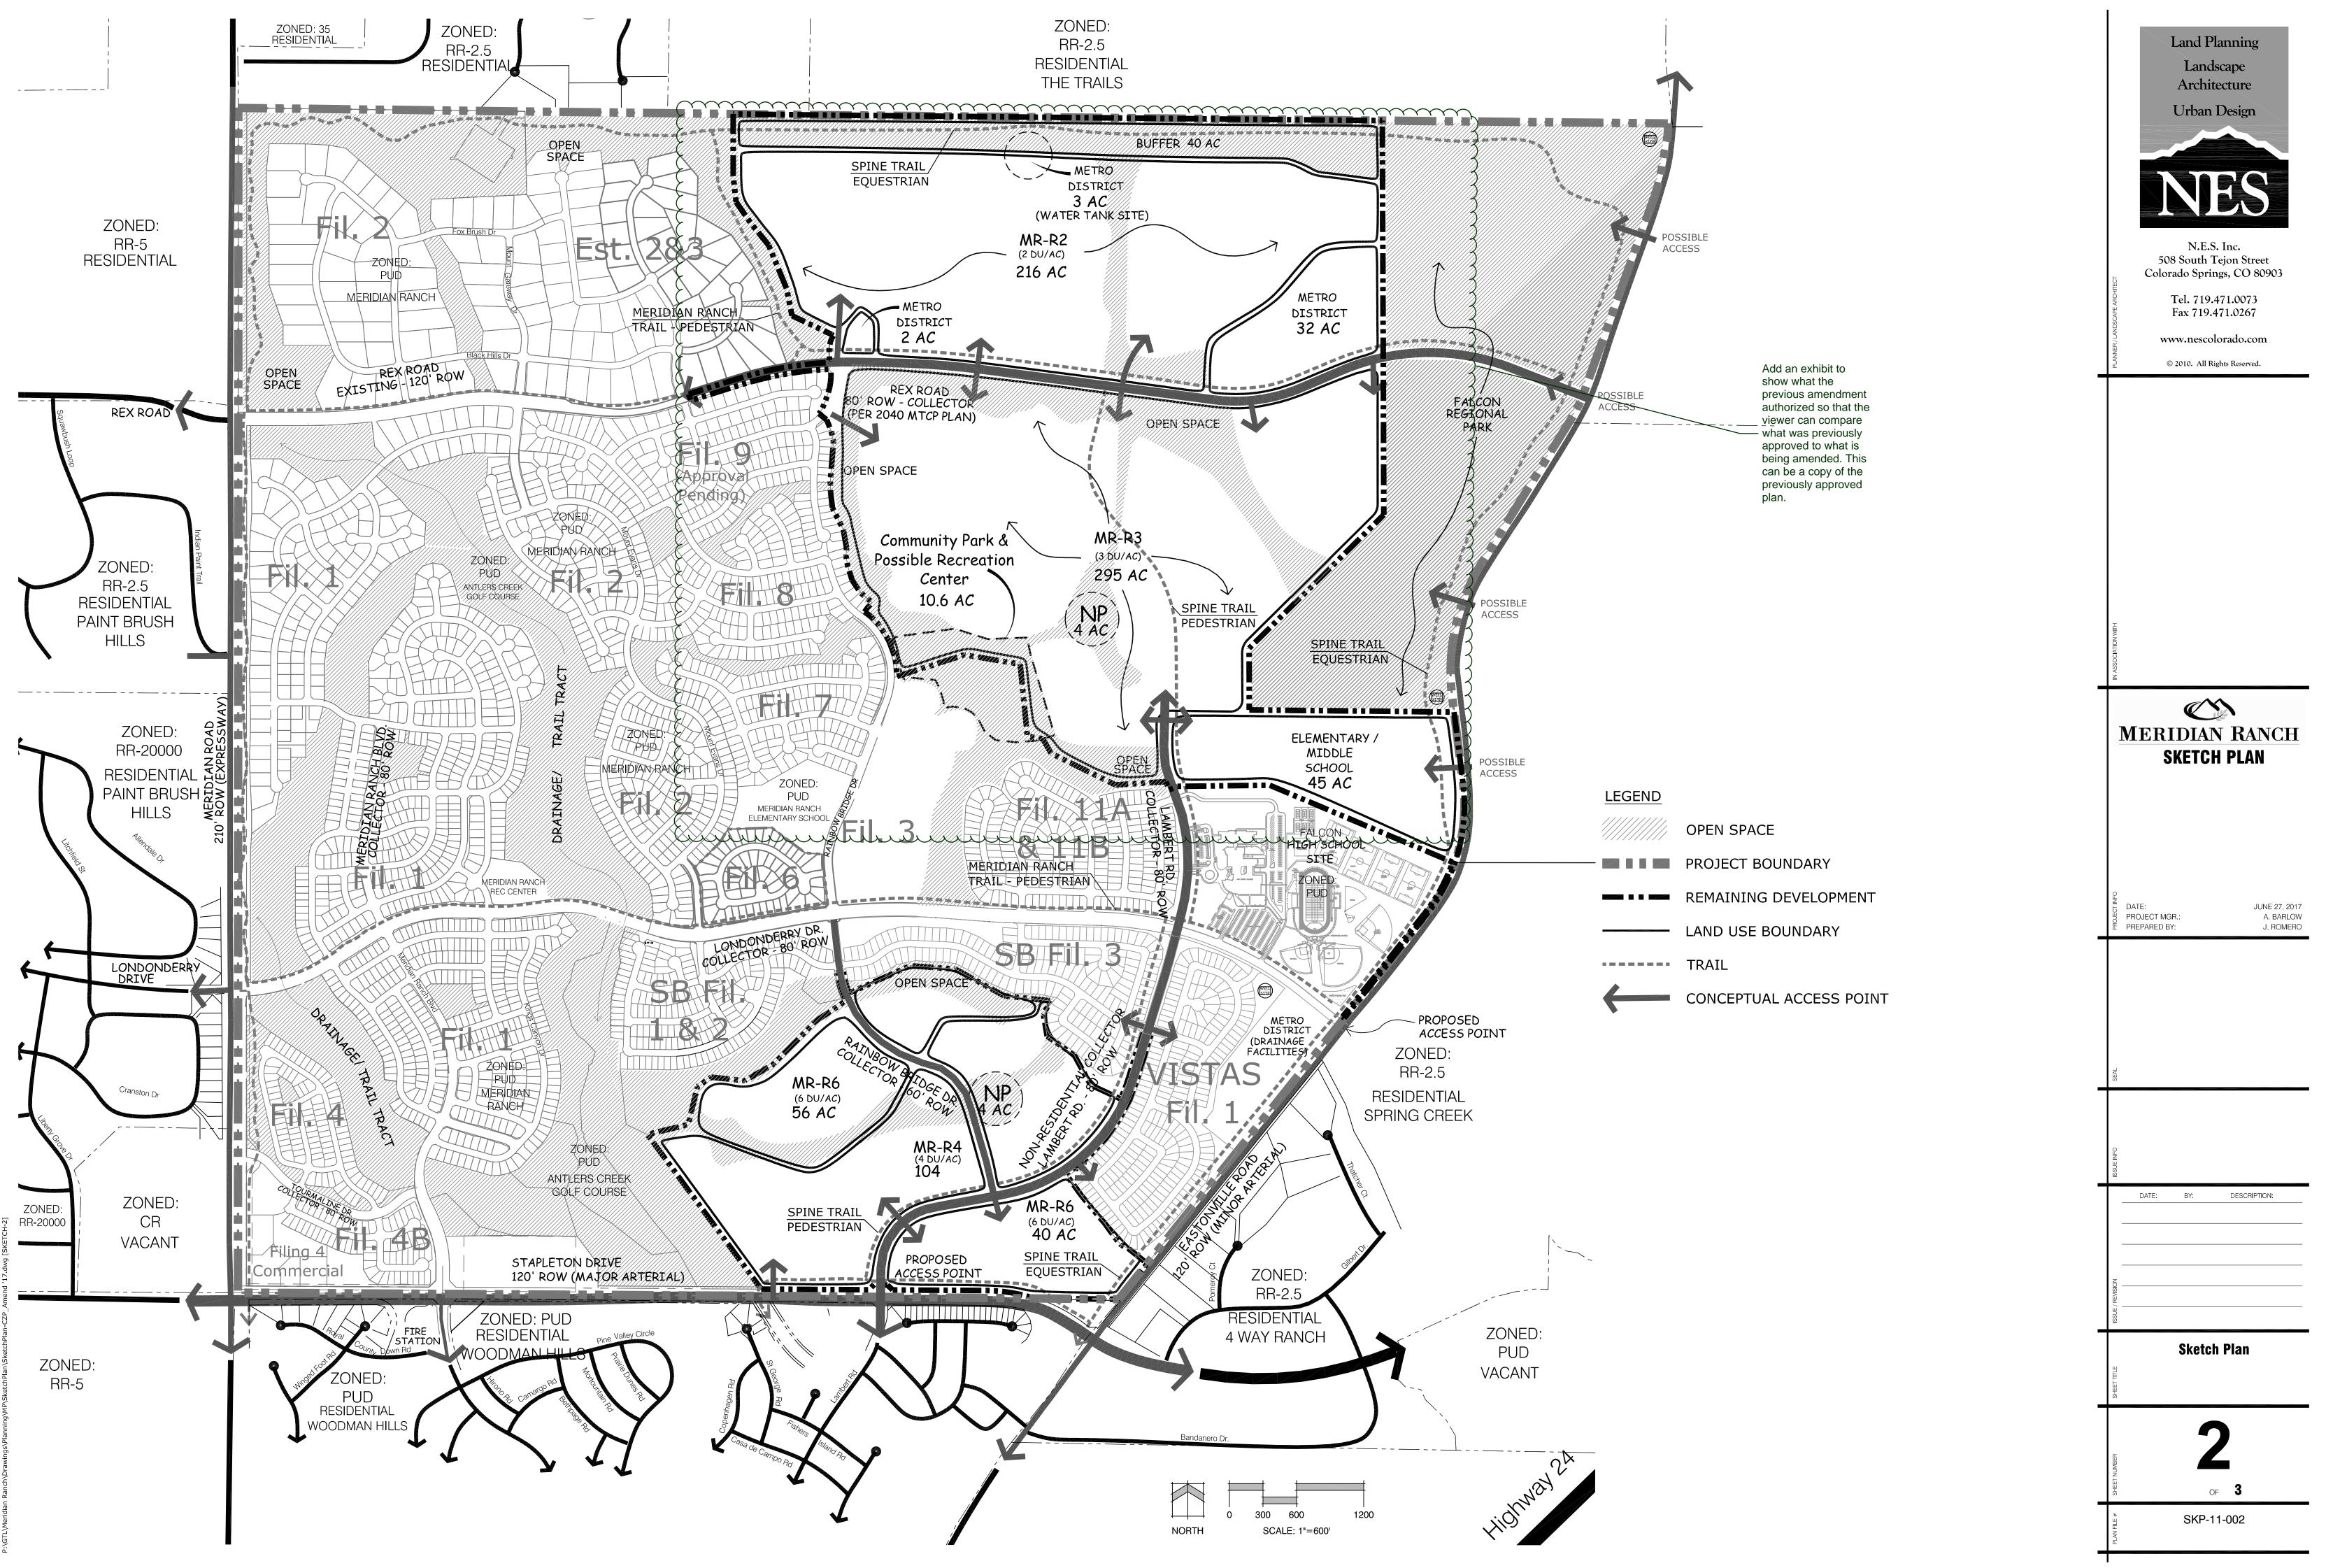

## Development Data

Existing Zoning: Total Area: Total Number of Units: School Dedication:

PUD 848.8 Acres (Amendment Area) 1,901 (Amendment Area) 45 Acres

#### **General Notes**

- 1. A TOTAL OF FOUR THOUSAND (4,500) DWELLING UNITS ARE ALLOWED WITHIN THE MERIDIAN RANCH PUD DISTRICT
- 2. CLUSTERING OF UNITS WITHIN RESIDENTIAL DISTRICTS IS PERMITTED SO LONG AS THE OVERALL DENSITY LIMIT IS NOT EXCEEDED. THE USE OF CLUSTERING IS ENCOURAGED TO PROMOTE COMMON OPEN SPACE. PROTECT NATURAL FEATURES, AND PROVIDE CREATIVE AND FLEXIBLE DESIGN ALTERNATIVES.
- 3. A DENSITY TRANSFER MAY BE PERMITTED ON MERIDIAN RANCH FOR ALL RESIDENTIAL DISTRICTS. THIS TRANSFER WOULD BE PROPOSED AT THE TIME OF PRELIMINARY PLAN AND WOULD NEED TO BE REVIEWED BY STAFF TO ENSURE THAT THE OVERALL DEVELOPMENT CONCEPT IS ADHERED TO. A DENSITY TRANSFER NOT TO EXCEED TEN PERCENT (10%) OF THE MAXIMUM ALLOWABLE DENSITY IS PERMITTED. THE TRANSFERRED DENSITY SHALL MEET ALL MINIMUM REQUIREMENTS OF THE RECEIVING AREA SUCH AS LOT SIZE, SETBACKS, ETC. IN NO CASE SHALL THE OVERALL DENSITY CAP EXCEED FOUR THOUSAND (4.000)
- DWELLING UNITS. 4. IF ANY NON-RESIDENTIAL DISTRICT IS CONVERTED TO A RESIDENTIAL USE, ADDITIONAL DENSITY SHALL BE PERMITTED ABOVE THE DENSITY LIMIT FOR THE CONVERTED ACREAGE AT A DENSITY RATE OF ONE (1) DWELLING UNIT PER ACRE.
- 5. COMMERCIAL AND BUSINESS PARK USES SHALL BE ALLOWED TO DEVELOP INDEPENDENT OF THE PHASING PLAN AS MARKET FACTORS ALLOW.
- 6. SPECIFIC SETBACKS, LOT COVERAGE, BUILDING HEIGHTS, AND LAND USES SHALL BE ADDRESSED WITH A SPECIFIC PUD DEVELOPMENT PLAN. 7. A FEMA APPROVED LOMR WILL BE REQUIRED PRIOR TO DEVELOPMENT WITHIN 300 FEET OF THE 100-YEAR
- DESIGNATED FLOODPLAIN. 8. A 25' REGIONAL TRAIL EASEMENT ALONG EASTONVILLE RD. TO BE DEDICATED TO EL PASO COUNTY. 9. UNTIL APPROVED BY THE COUNTY ENGINEER ALL ACCESS POINTS SHOWN ON THIS PLAN ARE CONCEPTUAL AND NON-BINDING UPON THE COUNTY. APPROVAL OF THIS SKETCH PLAN AMENDMENT SHALL NOT BE INTERPRETED TO INCLUDE APPROVAL OF ANY ACCESS TO ANY PUBLIC ROADS. THE COUNTY ENGINEER SHALL APPROVE ALL ACCESSES IN ACCORDANCE WITH THE REQUIREMENTS AND PROCEDURES OF THE ENGINEERING CRITERIA MANUAL AT THE ZTIME OF PUD DEVELOPMENT PLAN AND/OR SUBDIVISION

# Vicinity Map

STONEBRIDGE FIL. 3: 164 UNITS APPROVED BY BOCC VISTAS FILING 1: 221 UNITS APPROVED BY BOCC 40 ACRES (2017-2021) 80 ACRES (2017-2021)

| PHASE III:       | 84 ACRES (2017-2021)                                            |
|------------------|-----------------------------------------------------------------|
| PHASE IV:        | 93 ACRES (2017-2021)                                            |
| PHASE V:         | 71 ACRES (2021-2026)                                            |
| PHASE VI:        | 290 ACRES (2021-2026)                                           |
| PHASE VII:       | 190 ACRES (2021-2026)                                           |
| PARKS, METRO DIS | ES SUCH AS SCHOOLS,<br>STRICT SITES, ETC.<br>I TO PHASING & MAY |

(ISTING DEVELOPMENT ILING 1: 800 UNITS APPROVED BY BOCC 10/11/01

STONEBRIDGE FILING 1&2: 175 UNITS APPROVED BY BOC

FILING 4 COMMERCIAL: 0 UNITS APPROVED BY BOCC

FILING 2: 350 UNITS APPROVED BY BOCC 1/6/05 FILING 4: 96 UNITS APPROVED BY BOCC 11/27/06

FILING 6: 54 UNITS APPROVED BY BOCC 1/25/07 FILING 3: 122 UNITS APPROVED BY BOCC 10/27/11

FILING 7: 131 UNITS APPROVED BY BOCC

FILING 11: 200 UNITS APPROVED BY BOCC

FILING 4B: 62 UNITS APPROVED BY BOCC

FILING 8: 145 UNITS APPROVED BY BOCC

FILING 9: 162 UNITS APPROVED BY BOCC

ESTATES 2&3: 62 UNITS APPROVED BY BOCC

| BE DEVELOPED AS NEED ARISES.     |  |
|----------------------------------|--|
| ARE NOT SUBJECT TO PHASING & MAY |  |

PHASING

PHASE I:

PHASE II:

PHASE III:

### Overall Development Dwelling Unit Table

III

|     |                       |                       |                      | <u> </u>                                      |                    |     |            |                           |                     |                               |
|-----|-----------------------|-----------------------|----------------------|-----------------------------------------------|--------------------|-----|------------|---------------------------|---------------------|-------------------------------|
|     | FILING 1<br>SF-01-029 | FILING 2<br>SF-04-029 | FILING 3<br>SF-09-12 | FILING 4<br>SF-06-017                         | FILING<br>SF-06-02 | -   | FILING 7   | ESTATES FILING<br>2 AND 3 | FILING 11/<br>& 11B | A STONEBRIDGE<br>FILING 1 & 2 |
| ING | 800                   | 350                   | 122                  | 96                                            | 54                 |     | 131        | 62                        | 200                 | 175                           |
|     |                       |                       |                      |                                               |                    |     |            |                           |                     |                               |
|     | STONEBRID<br>FILING 3 | GE VISTA:<br>FILING   |                      | <sup>1</sup> B FILING <sup>2</sup><br>Commerc |                    | G 8 | FILING 9   |                           |                     |                               |
|     | 164                   | 221                   | 62*                  |                                               | 145                | 5   | 181        |                           |                     |                               |
|     |                       |                       |                      |                                               |                    |     |            |                           |                     |                               |
|     |                       |                       |                      |                                               |                    |     | TOTAL      | REMA                      | NING                | MAXIMUM                       |
|     |                       |                       |                      |                                               |                    | Eľ  | NTITLED UN | IITS DEVELOPAI            | BLE UNITS           | DWELLING UNITS                |

2,763 1,737\* 4,500\*

\*PER GENERAL NOTE 4, ADDITIONAL DENSITY PERMITTED THROUGH THE CONVERSION OF NON-RESIDENTIAL TO RESIDENTIAL. (14 UNITS IN FILING 4B AND 36 UNITS THROUGH THE CONVERSION OF 26 ACRES OF THE BUSINESS PARK AND 10 ACRES NEIGHBORHOOD COMMERCIAL TO RESIDENTIAL IN 2015 SKETCH PLAN AMENDMENT) CONVERSION OF THE 40 ACRE BUSINESS PARK TO RESIDENTIAL WOULD ALLOW FOR 4,590 DWELLING UNITS IN THIS 2017 AMENDMENT..

# LAND USE SUMMARY (WITHIN THIS AMENDMENT ONLY)

| DU/AC             | 216 AC   | (25.5%) |
|-------------------|----------|---------|
| DU/AC             | 291 AC   | (34.3%) |
| DU/AC             | 104.6 AC | (12.3%) |
| DU /AC            | 96.6 AC  | (11.4%) |
| CHOOL             | 45 AC    | (5.3%)  |
| IEIGHBORHOOD PARK | 8 AC     | (0.9%)  |
| COMMUNITY PARK    | 10.6 AC  | (1.2%)  |
| 1ETRO DISTRICT    | 37 AC    | (4.4%)  |
| UFFER             | 40 AC    | (4.7%)  |
|                   | 848.8 AC |         |
|                   |          |         |

### DEVELOPMENT IS LIMITED TO A UNIT CAP OF 4,500\*

THE TWO (2) PARCELS CONTAIN 848.79 ACRES, MORE OR LESS.

46. THENCE S13°42'24"W A DISTANCE OF 350.00 FEET; 47. THENCE \$76°25'11"W A DISTANCE OF 375 00 FEET