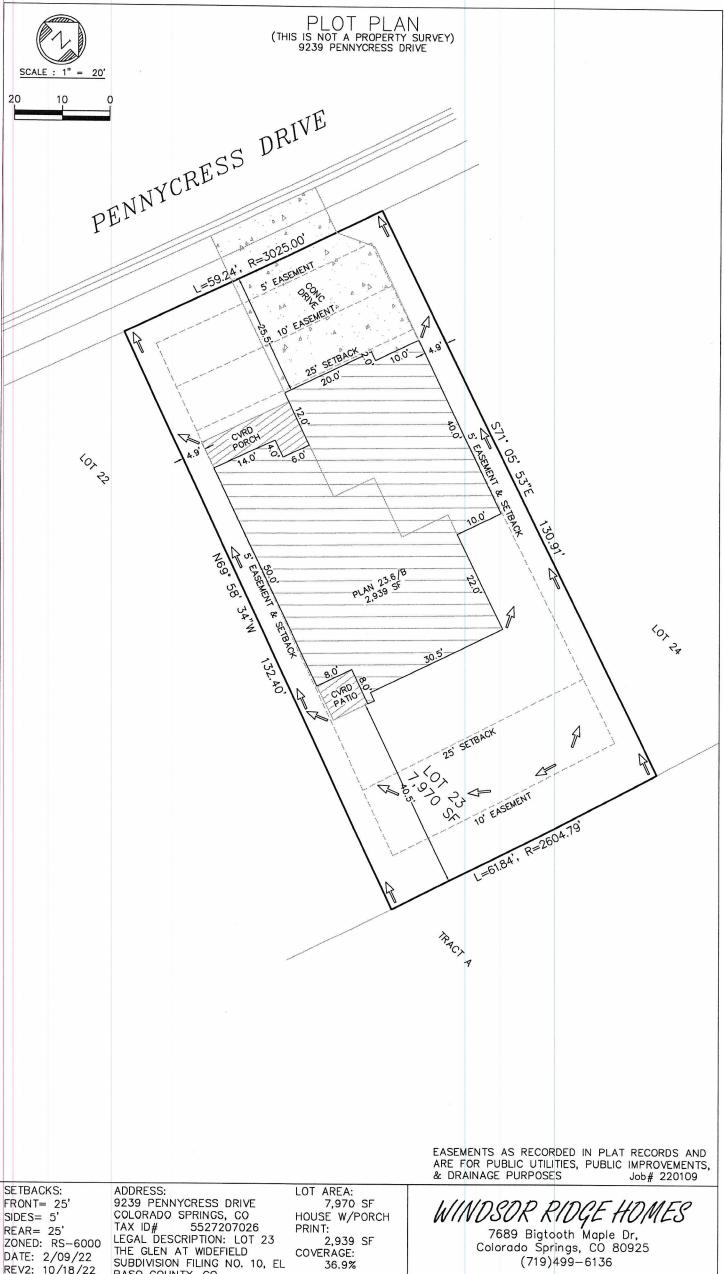

PRINT: 2,939 SF COVERAGE:

36.5%

REAR= 25' ZONED: RS-6000 DATE: 2/09/22 REV2: 10/18/22

ADDRESS:
9239 PENNYCRESS DRIVE
COLORADO SPRINGS, CO
TAX ID# 5527207026
LEGAL DESCRIPTION: LOT 23
THE GLEN AT WIDEFIELD
SUBDIVISION FILING NO. 10, EL PASO COUNTY, CO