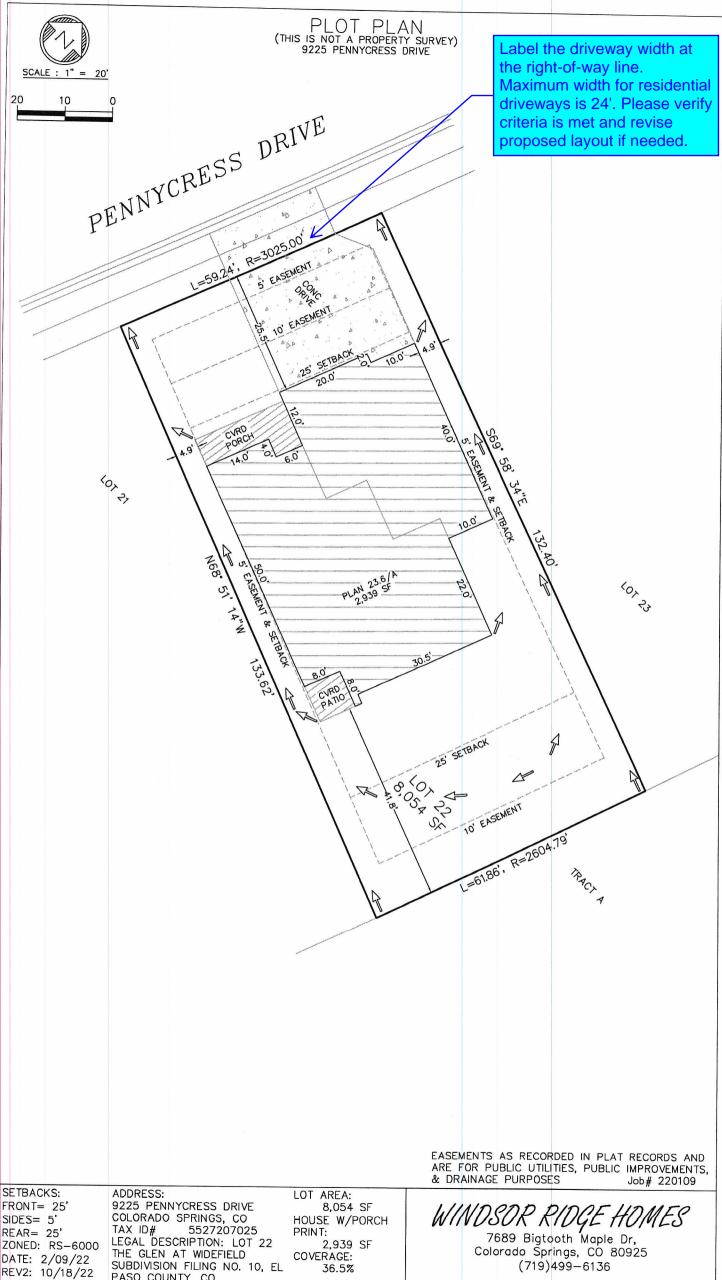

FRONT= 25' SIDES= 5' REAR= 25' ZONED: RS-6000 DATE: 2/09/22 REV2: 10/18/22

COLORADO SPRINGS, CO
TAX ID# 5527207025
LEGAL DESCRIPTION: LOT 22 THE GLEN AT WIDEFIELD SUBDIVISION FILING NO. 10, EL PASO COUNTY, CO