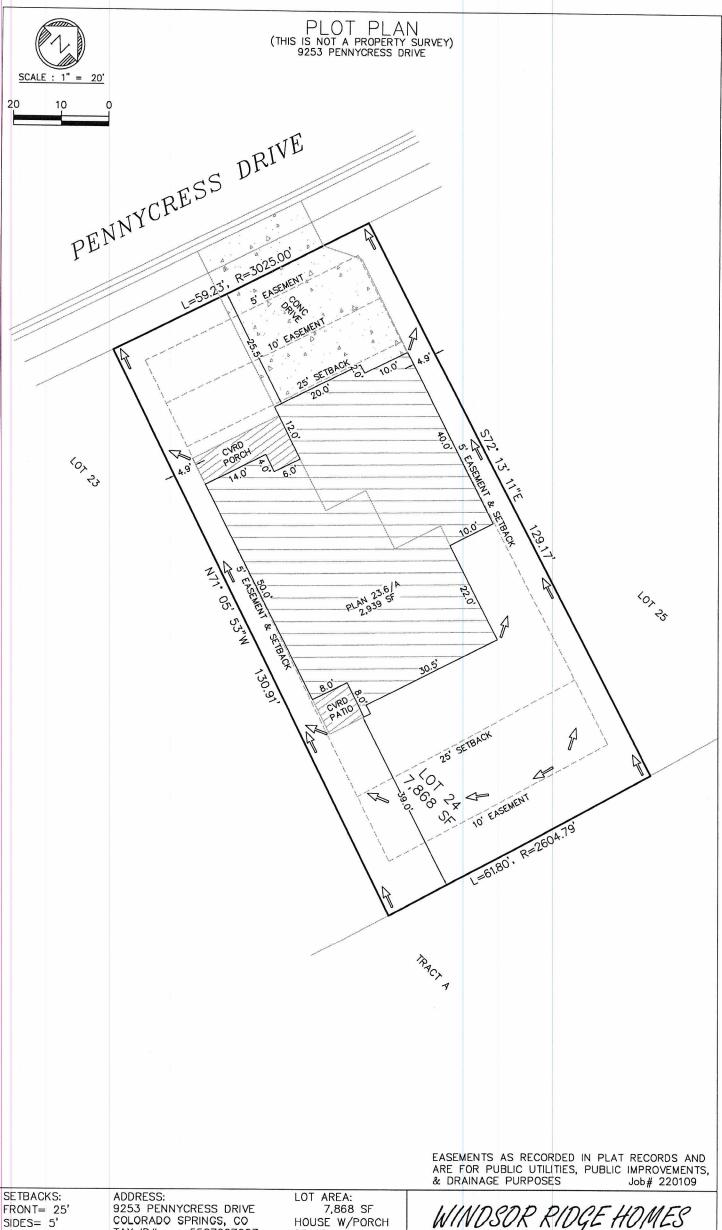

PRINT: 2,939 SF COVERAGE:

36.9%

FRONT= 25' SIDES= 5' REAR= 25' ZONED: RS-6000 DATE: 2/09/22 REV2: 10/18/22

ADDRESS:
9253 PENNYCRESS DRIVE
COLORADO SPRINGS, CO
TAX ID# 5527207027
LEGAL DESCRIPTION: LOT 24
THE GLEN AT WIDEFIELD
SUBDIVISION FILING NO. 10, EL
PASO COUNTY, CO

7,868 SF HOUSE W/PORCH PRINT: 2,939 SF COVERAGE: 37.4%