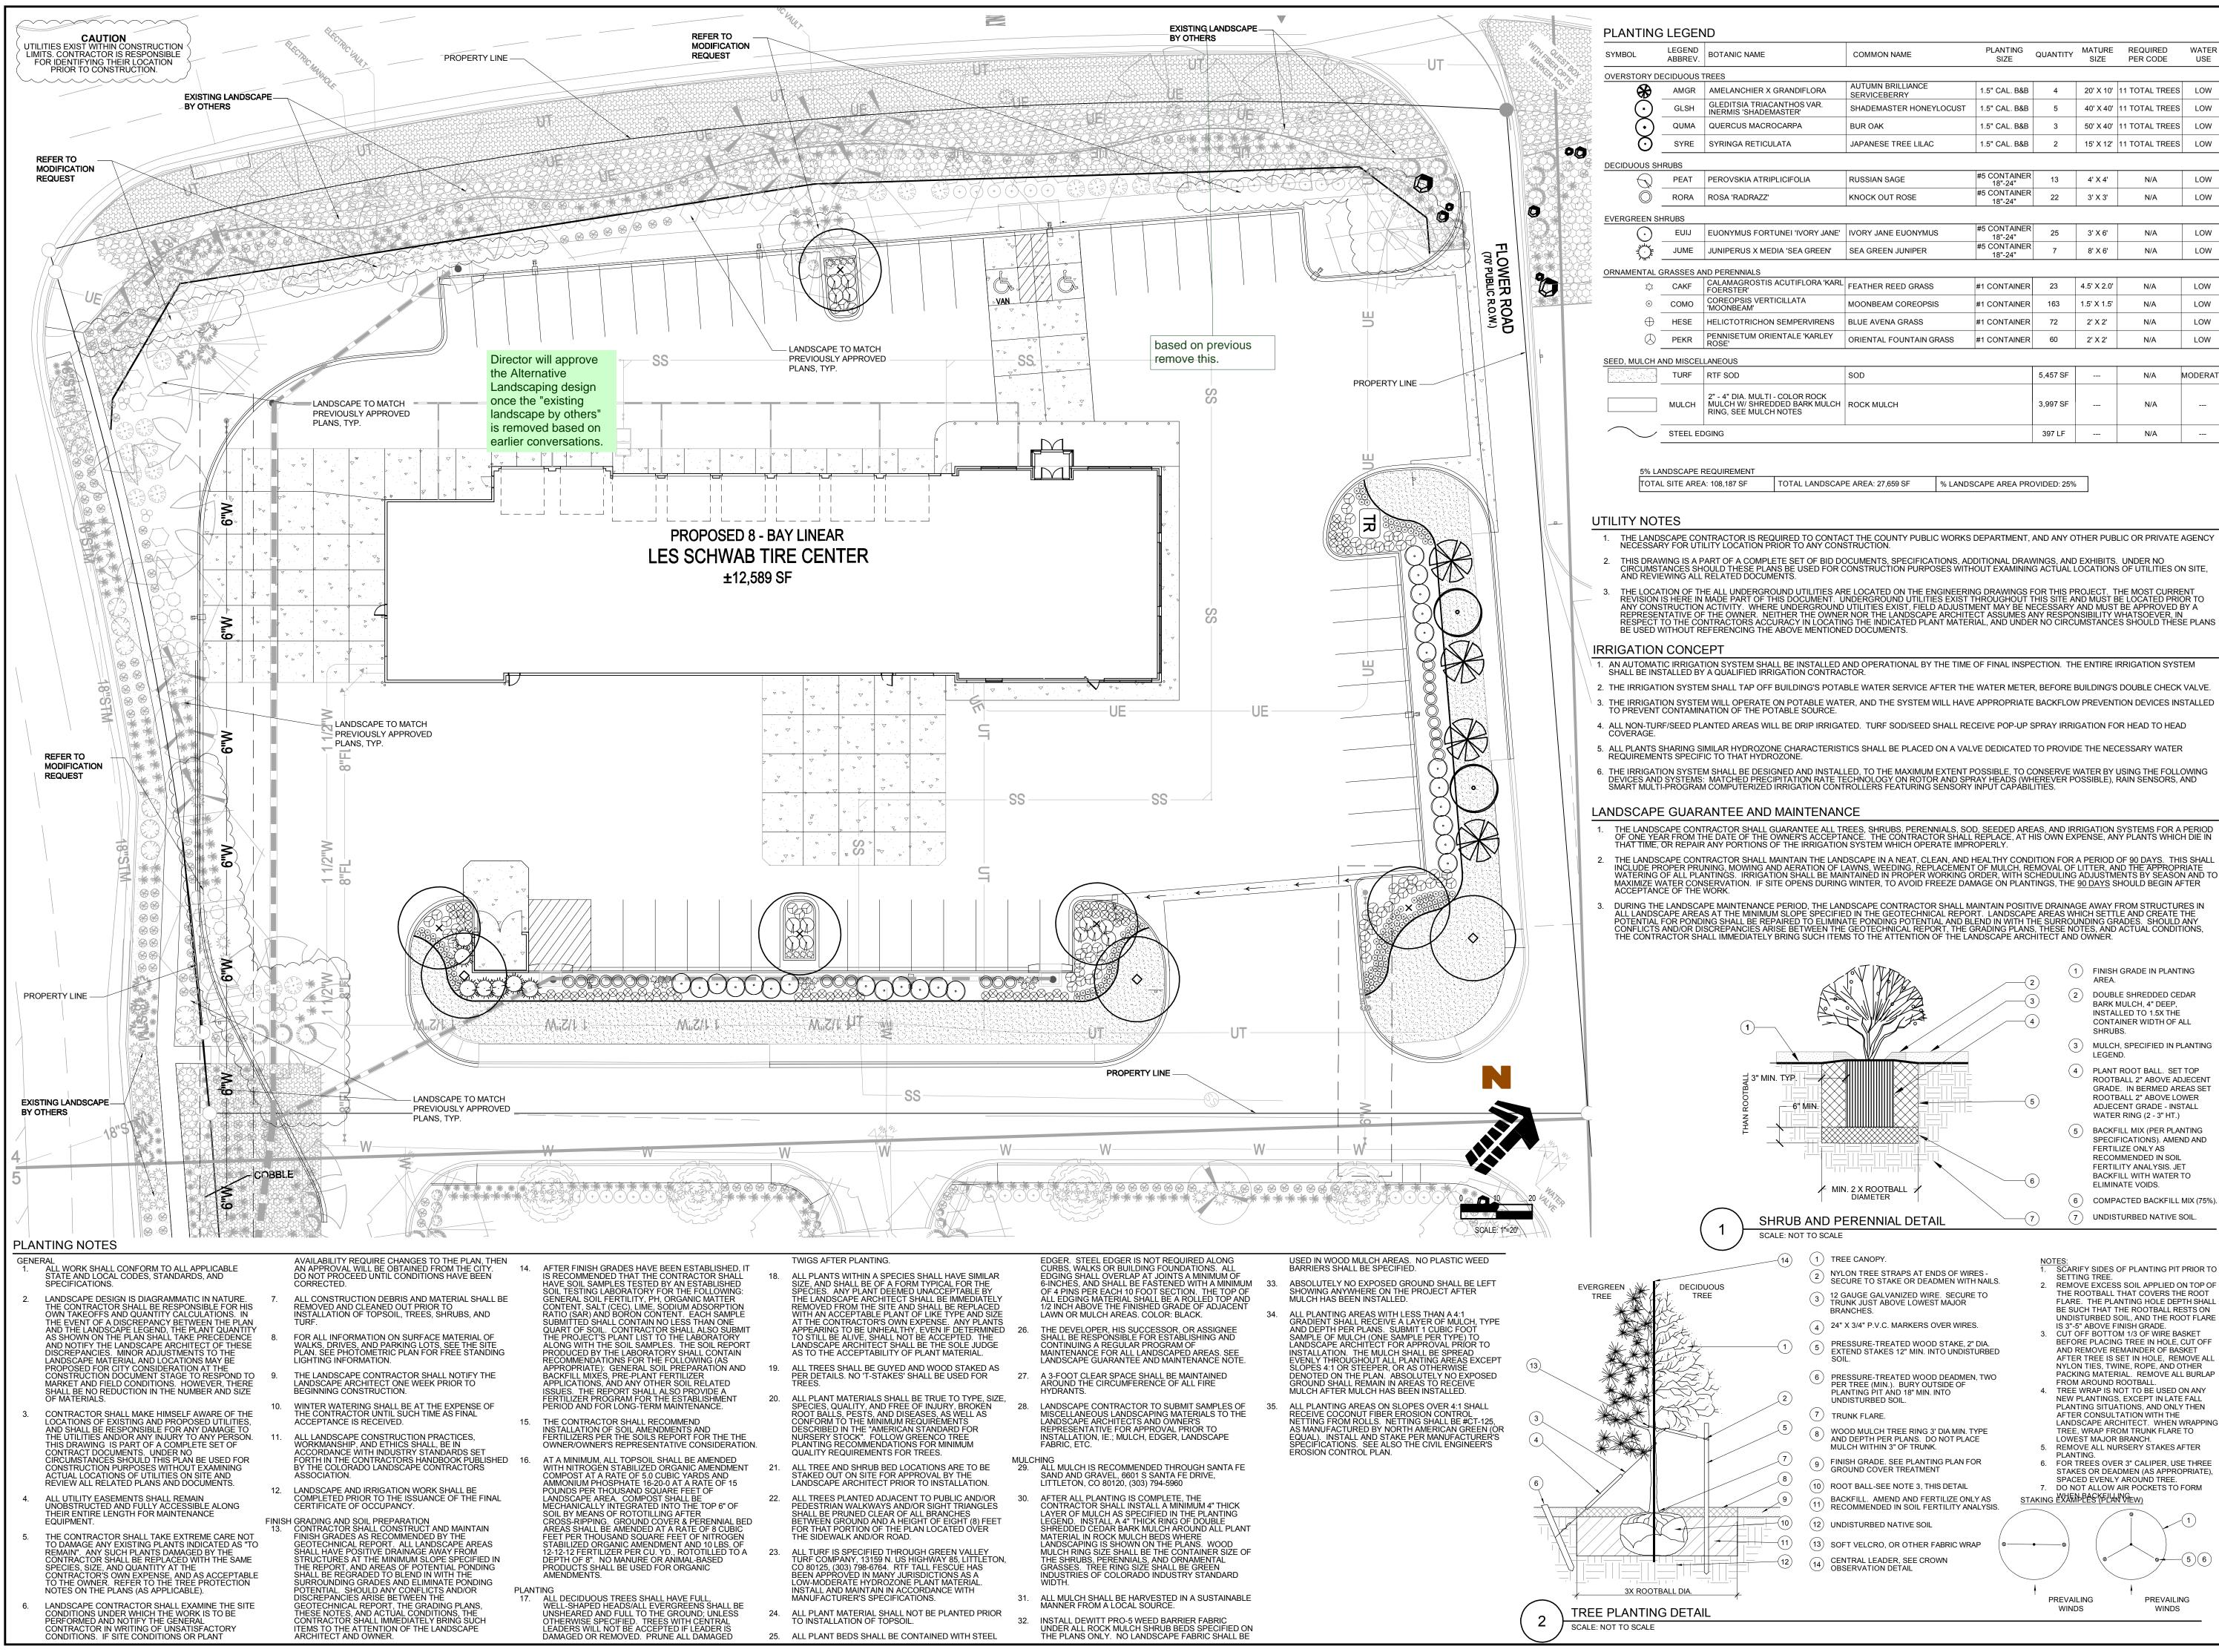

| EGEND               |                                                                                          |                                   |                         |          |                |                      |              |  |
|---------------------|------------------------------------------------------------------------------------------|-----------------------------------|-------------------------|----------|----------------|----------------------|--------------|--|
| EGEND<br>BBREV.     | BOTANIC NAME                                                                             | COMMON NAME                       | PLANTING<br>SIZE        | QUANTITY | MATURE<br>SIZE | REQUIRED<br>PER CODE | WATER<br>USE |  |
| DUOUS TREES         |                                                                                          |                                   |                         |          |                |                      |              |  |
| AMGR                | AMELANCHIER X GRANDIFLORA                                                                | AUTUMN BRILLIANCE<br>SERVICEBERRY | 1.5" CAL. B&B           | 4        | 20' X 10'      | 11 TOTAL TREES       | LOW          |  |
| GLSH                | GLEDITSIA TRIACANTHOS VAR.<br>INERMIS 'SHADEMASTER'                                      | SHADEMASTER HONEYLOCUST           | 1.5" CAL. B&B           | 5        | 40' X 40'      | 11 TOTAL TREES       | LOW          |  |
| QUMA                | QUERCUS MACROCARPA                                                                       | BUR OAK                           | 1.5" CAL. B&B           | 3        | 50' X 40'      | 11 TOTAL TREES       | LOW          |  |
| SYRE                | SYRINGA RETICULATA                                                                       | JAPANESE TREE LILAC               | 1.5" CAL. B&B           | 2        | 15' X 12'      | 11 TOTAL TREES       | LOW          |  |
| BS                  |                                                                                          |                                   |                         |          |                |                      |              |  |
| PEAT                | PEROVSKIA ATRIPLICIFOLIA                                                                 | RUSSIAN SAGE                      | #5 CONTAINER<br>18"-24" | 13       | 4' X 4'        | N/A                  | LOW          |  |
| RORA                | ROSA 'RADRAZZ'                                                                           | KNOCK OUT ROSE                    | #5 CONTAINER<br>18"-24" | 22       | 3' X 3'        | N/A                  | LOW          |  |
| BS                  |                                                                                          |                                   |                         |          |                |                      |              |  |
| EUIJ                | EUONYMUS FORTUNEI 'IVORY JANE'                                                           | IVORY JANE EUONYMUS               | #5 CONTAINER<br>18"-24" | 25       | 3' X 6'        | N/A                  | LOW          |  |
| JUME                | JUNIPERUS X MEDIA 'SEA GREEN'                                                            | SEA GREEN JUNIPER                 | #5 CONTAINER<br>18"-24" | 7        | 8' X 6'        | N/A                  | LOW          |  |
| SSES AND PERENNIALS |                                                                                          |                                   |                         |          |                |                      |              |  |
| CAKF                | CALAMAGROSTIS ACUTIFLORA 'KARL<br>FOERSTER'                                              | FEATHER REED GRASS                | #1 CONTAINER            | 23       | 4.5' X 2.0'    | N/A                  | LOW          |  |
| ОМО                 | COREOPSIS VERTICILLATA<br>'MOONBEAM'                                                     | MOONBEAM COREOPSIS                | #1 CONTAINER            | 163      | 1.5' X 1.5'    | N/A                  | LOW          |  |
| HESE                | HELICTOTRICHON SEMPERVIRENS                                                              | BLUE AVENA GRASS                  | #1 CONTAINER            | 72       | 2' X 2'        | N/A                  | LOW          |  |
| PEKR                | PENNISETUM ORIENTALE 'KARLEY<br>ROSE'                                                    | ORIENTAL FOUNTAIN GRASS           | #1 CONTAINER            | 60       | 2' X 2'        | N/A                  | LOW          |  |
| MISCEL              | LANEOUS                                                                                  |                                   |                         |          |                |                      |              |  |
| TURF                | RTF SOD                                                                                  | SOD                               |                         | 5,457 SF |                | N/A                  | MODERATE     |  |
| IULCH               | 2" - 4" DIA. MULTI - COLOR ROCK<br>MULCH W/ SHREDDED BARK MULCH<br>RING, SEE MULCH NOTES | ROCK MULCH                        |                         | 3,997 SF |                | N/A                  |              |  |